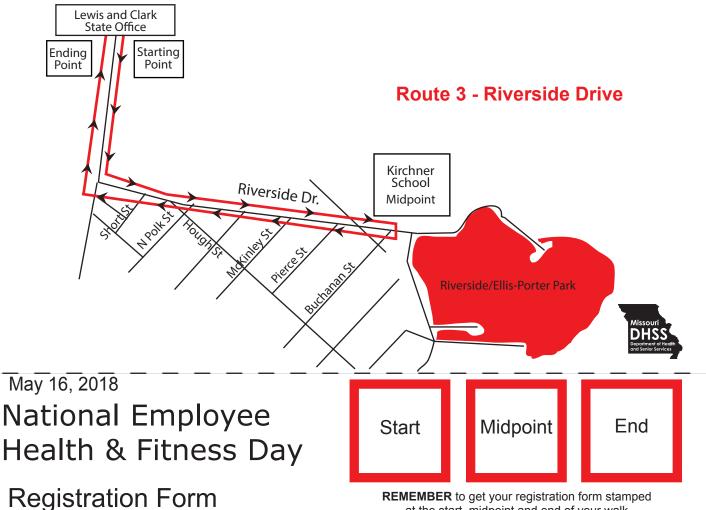

## **NATIONAL EMPLOYEE HEALTH & FITNESS DAY**

**May 16** 

Walk anytime between 11 a.m. and 2 p.m.

at the start, midpoint and end of your walk

www.facebook.com/HealthyLivingMo

To be eligible for prize drawings, please turn in your completed registration form at the ending point at the Lewis and Clark Office Building parking lot. Winners will be notified by email or phone by June 12. If you do not wish to enter the prize drawings, please check the following box.