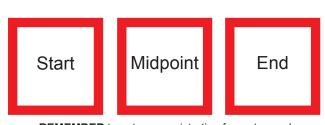

## **Registration Form**

**REMEMBER** to get your registration form stamped at the start, midpoint and end of your walk

To be eligible for prize drawings, please turn in your completed registration form at the ending point near the Wildwood/Edgewood intersection. Winners will be notified by email or phone by **June 12**. If you do not wish to enter the prize drawings, please check the following box.