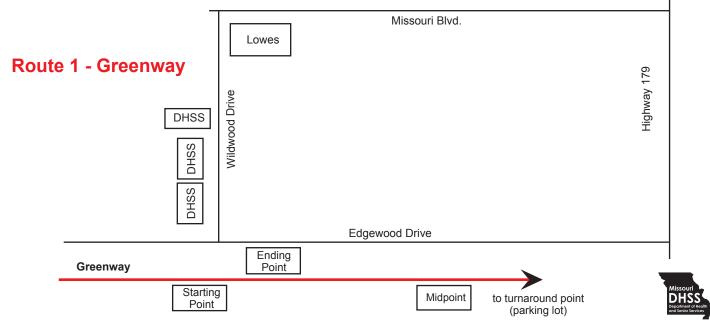

## **Registration Form**

**REMEMBER** to get your registration form stamped at the start, midpoint and end of your walk

To be eligible for prize drawings, please turn in your completed registration form at the ending point near the Wildwood/Edgewood intersection. Winners will be notified by email or phone by **June 12**. If you do not wish to enter the prize drawings, please check the following box.