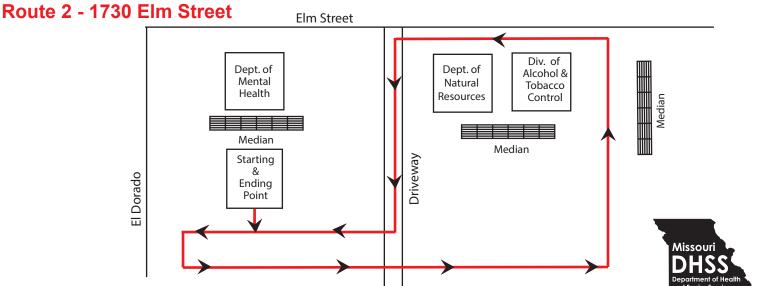

## **Registration Form**

2 laps = 1 mile

**REMEMBER** to get your registration form stamped at the start and end of your walk.

To be eligible for prize drawings, please turn in your completed registration form at the ending point at **DMH**. Winners will be notified by email or phone by **June 12**. If you do not wish to enter the prize drawings, please check the following box.