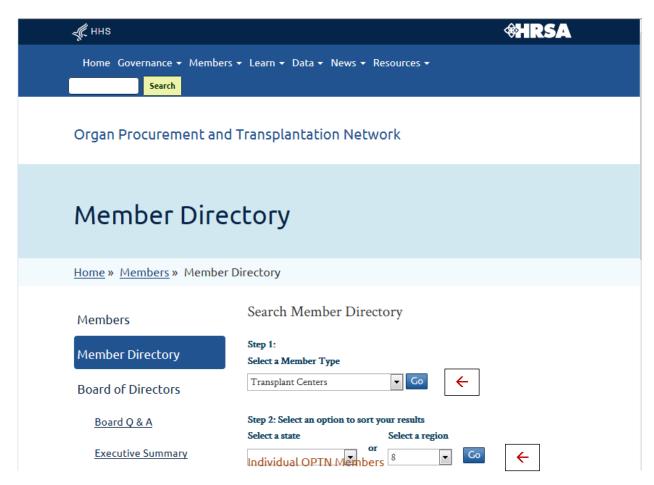

Website for Transplant Centers: http://optn.transplant.hrsa.gov/converge/members/search.asp

- Step 1: Select Transplant Centers from the drop down menu. (Do not click GO)
- Step 2: Leave Select a state blank. Select region 8 in the drop down box for Select a region. (Select GO)

A list of transplant centers will appear. There will be multiple states since region 8 covers more than Missouri. A list of those for Missouri is on the back.