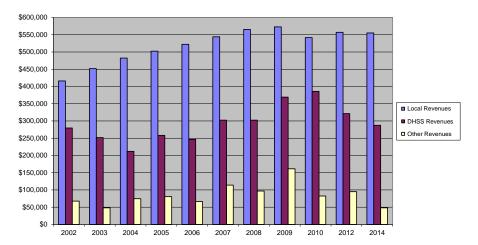

|                                 |                                                |                                         |
| Population                                     |                    | 36,466               |                                 |                                                |                                         |
| Per Capita Public Health Revenue               |                    | \$24.43              |                                 |                                                |                                         |
| Tax Rate                                       |                    | \$0.1387             |                                 |                                                |                                         |



## Webster County Revenue Comparison 2002 - 2010, 2012, 2014