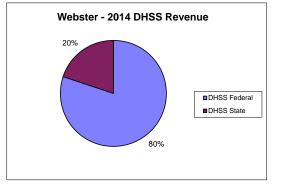

| COUNTY<br>Fiscal Year                          | Revenue Source     | Webster<br>2014      | Percent of<br>Agency's<br>Total | Population<br>25,000-49,999<br>Ave. Percentage | Statewide<br>2014 Average<br>Percentage |
|------------------------------------------------|--------------------|----------------------|---------------------------------|------------------------------------------------|-----------------------------------------|
| Beginning Balance                              |                    | \$630,150            |                                 | 0                                              | 0                                       |
| Local Revenues                                 |                    |                      |                                 |                                                |                                         |
| Taxes                                          |                    | \$492,895            | 55.33%                          | 38.50%                                         | 45.54%                                  |
| Interest                                       |                    | \$16,056             | 1.80%                           | 0.40%                                          | 0.32%                                   |
| Vital Records                                  |                    | \$28,292             | 3.18%                           | 3.12%                                          | 3.00%                                   |
| Donations                                      |                    | \$450                | 0.05%                           | 0.76%                                          | 0.60%                                   |
| Fees<br>Other                                  |                    | \$17,266             | 0.00%<br>1.94%                  | 3.14%<br>2.52%                                 | 4.41%<br>5.58%                          |
| Total Local Revenues                           |                    | \$554,960            | 62.29%                          | 48.44%                                         | 59.45%                                  |
| DHSS Revenues                                  |                    | φ554,900             | 02.2770                         | 40.4470                                        | 59.4570                                 |
| Core Public Health                             | State              | \$57,179             | 6.42%                           | 5.17%                                          | 3.78%                                   |
| Immunizations/Vaccine                          | State              | ++++,+++             | 0.00%                           | 0.35%                                          | 0.05%                                   |
| Immunizations/Vaccine                          | Federal            |                      | 0.00%                           | 0.38%                                          | 0.33%                                   |
| MCH                                            | Federal            | \$24,696             | 2.77%                           | 2.03%                                          | 1.39%                                   |
| School Health                                  | State              |                      | 0.00%                           | 0.05%                                          | 0.01%                                   |
| WIC Administration                             | Federal            | \$171,325            | 19.23%                          | 14.26%                                         | 7.61%                                   |
| Child Care Inspections                         | Federal            | \$3,120              | 0.35%                           | 0.23%                                          | 0.20%                                   |
| Child Care Nurse Consultant<br>AIDS Funding    | Federal<br>Federal | \$4,148              | 0.47%<br>0.00%                  | 0.33%<br>0.59%                                 | 0.17%<br>2.76%                          |
| CERT                                           | Federal            | \$27,203             | 3.05%                           | 2.47%                                          | 2.76%                                   |
| BCCCP/Show Me Healthy Women                    | State              | \$27,203             | 0.00%                           | 0.06%                                          | 0.03%                                   |
| BCCCP/Show Me Healthy Women                    | Federal            | ψŪ                   | 0.00%                           | 0.61%                                          | 0.25%                                   |
| Chronic Disease Prevention                     | State              |                      | 0.00%                           | 0.00%                                          | 0.00%                                   |
| Chronic Disease Prevention                     | Federal            |                      | 0.00%                           | 0.18%                                          | 0.09%                                   |
| Worksite Inventory                             | Federal            |                      | 0.00%                           | 0.00%                                          | 0.00%                                   |
| Other DHSS                                     | State              | \$0                  | 0.00%                           | 0.16%                                          | 0.41%                                   |
| Other DHSS                                     | Federal            | \$0                  | 0.00%                           | 1.56%                                          | 2.10%                                   |
| Other DHSS                                     | Other Sources      | \$220,402            | 0.00%                           | 0.00%                                          | 0.01%                                   |
| Total DHSS Federal<br>Total DHSS State         |                    | \$230,492            | 25.87%<br>6.42%                 | 22.70%<br>5.73%                                | 16.89%<br>4.31%                         |
| Total DHSS State                               |                    | \$57,179<br>\$0      | 0.42%                           | 0.00%                                          | 4.51%                                   |
| Total DHSS Combined Revenues                   |                    | \$287,671            | 32.29%                          | 28.43%                                         | 21.22%                                  |
| Other Revenues                                 |                    | \$207,071            | 52.2770                         | 20.4570                                        | 21.2270                                 |
| Medicaid/MC+ (Non-Home Health)                 |                    | \$34,653             | 3.89%                           | 3.24%                                          | 3.35%                                   |
| Medicare - (Non-Home Health)                   |                    | 45 1,055             | 0.00%                           | 0.64%                                          | 0.42%                                   |
| Family Planning Title X                        |                    |                      | 0.00%                           | 1.34%                                          | 0.38%                                   |
| Other MO Departments (DOC,                     |                    |                      |                                 |                                                |                                         |
| DESE, etc.)                                    |                    | \$13,589             | 1.53%                           | 0.10%                                          | 0.05%                                   |
| Insurance Billing                              |                    |                      | 0.00%                           | 0.34%                                          | 0.23%                                   |
| Other Public Health Revenue                    |                    |                      |                                 |                                                |                                         |
| Total (attach detail)                          |                    |                      | 0.00%                           | 4.43%                                          | 7.76%                                   |
| Home Health (all pymt. sources)                |                    |                      | 0.00%                           | 4.32%                                          | 2.96%                                   |
| Home Maker (all pymt. sources)                 |                    |                      | 0.00%                           | 8.12%                                          | 1.96%                                   |
| Other Non-Public Health Revenue                |                    |                      | 0.000/                          | 0.59%                                          | 2 220/                                  |
| Total (attach detail)                          |                    |                      | 0.00%                           |                                                | 2.22%                                   |
| Total Other Revenue                            | 1                  | \$48,242             | 5.42%                           | 23.13%                                         | 19.33%                                  |
| Total Revenue All Sources                      |                    | \$890,872            | 100.00%                         | 100.00%                                        | 100.00%                                 |
| Expenditures                                   |                    | \$400.267            | 57.010                          | 59 240/                                        | 47.04%                                  |
| Salaries/Wages                                 |                    | \$409,367            | 57.91%<br>14.14%                | 58.24%<br>17.11%                               | 47.94%<br>16.07%                        |
| Fringe Benefits<br>Supplies/Equipment          |                    | \$99,939<br>\$21,306 | 3.01%                           | 8.14%                                          | 6.93%                                   |
| Contracted Services                            |                    | \$18,539             | 2.62%                           | 3.67%                                          | 17.45%                                  |
| Travel                                         |                    | \$9,014              | 1.28%                           | 1.33%                                          | 1.10%                                   |
| Utilities/Rent                                 |                    | \$16,385             | 2.32%                           | 2.14%                                          | 1.95%                                   |
| Election Costs                                 |                    | \$5,815              | 0.82%                           | 0.02%                                          | 0.01%                                   |
| Capital Expenditures                           |                    |                      | 0.00%                           | 1.26%                                          | 0.91%                                   |
| Other                                          |                    | \$126,552            | 17.90%                          | 8.08%                                          | 7.63%                                   |
| Total Expenditures<br>Accrual Adjustment (+ -) |                    | \$706,917            | 100.00%                         | 100.00%                                        | 100.00%                                 |
| Ending Balance                                 |                    | \$814,106            |                                 |                                                |                                         |
| Population                                     |                    | 36,466               |                                 |                                                |                                         |
| Per Capita Public Health Revenue               |                    | \$24.43              |                                 |                                                |                                         |
| Tax Rate                                       |                    | \$0.1387             |                                 |                                                |                                         |