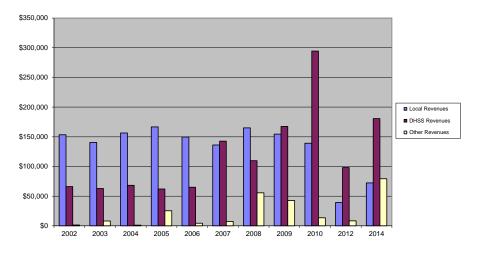

.00%         | 100.00%    |
| Accrual Adjustment (+ -) Ending Balance                                                                                                     |               | -\$59,561                     |             |                 |            |
| .,                                                                                                                                          |               |                               |             |                 |            |
| Population Per Capita Public Health Revenue                                                                                                 |               | 32,999<br>\$10.06             |             |                 |            |

## Warren County Revenue Comparison 2002- 2010, 2012, 2014