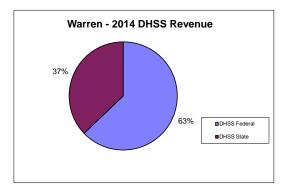

## **Warren County Health Department**

| Beginning Balance Local Revenues  Faxes Interest Vital Records Donations Fees Other Total Local Revenues  DHSS Revenues  Core Public Health |               | \$0<br>\$0<br>\$0<br>\$53,222 | Total 0.00% | Ave. Percentage | Percentage |
|---------------------------------------------------------------------------------------------------------------------------------------------|---------------|-------------------------------|-------------|-----------------|------------|
| Faxes Interest Vital Records Donations Fees Other Total Local Revenues DHSS Revenues                                                        |               | \$0                           | 0.00%       |                 |            |
| Interest Vital Records Donations Fees Other Total Local Revenues DHSS Revenues                                                              |               | \$0                           | 0.00%       |                 |            |
| Vital Records<br>Donations<br>Fees<br>Other<br>Total Local Revenues<br>DHSS Revenues                                                        |               |                               |             | 38.50%          | 45.54%     |
| Donations Fees Other Total Local Revenues DHSS Revenues                                                                                     |               | \$53,222                      | 0.00%       | 0.40%           | 0.32%      |
| Fees Other Total Local Revenues DHSS Revenues                                                                                               |               |                               | 16.03%      | 3.12%           | 3.00%      |
| Other Total Local Revenues DHSS Revenues                                                                                                    |               | \$9,596                       | 2.89%       | 0.76%           | 0.60%      |
| Total Local Revenues DHSS Revenues                                                                                                          |               | \$9,350                       | 2.82%       | 3.14%           | 4.41%      |
| DHSS Revenues                                                                                                                               |               | ¢72.160                       | 0.00%       | 2.52%           | 5.58%      |
|                                                                                                                                             |               | \$72,168                      | 21.74%      | 48.44%          | 59.45%     |
| Core Public Health                                                                                                                          |               | A-= 0= 4                      |             |                 |            |
|                                                                                                                                             | State         | \$67,074                      | 20.20%      | 5.17%           | 3.78%      |
| Immunizations/Vaccine                                                                                                                       | State         |                               | 0.00%       | 0.35%           | 0.05%      |
| Immunizations/Vaccine                                                                                                                       | Federal       | \$52,589                      | 15.84%      | 0.38%           | 0.339      |
| MCH                                                                                                                                         | Federal       | \$23,994                      | 7.23%       | 2.03%           | 1.399      |
| School Health                                                                                                                               | State         |                               | 0.00%       | 0.05%           | 0.019      |
| WIC Administration                                                                                                                          | Federal       |                               | 0.00%       | 14.26%          | 7.619      |
| Child Care Inspections                                                                                                                      | Federal       | \$2,500                       | 0.75%       | 0.23%           | 0.209      |
| Child Care Nurse Consultant                                                                                                                 | Federal       |                               | 0.00%       | 0.33%           | 0.179      |
| AIDS Funding                                                                                                                                | Federal       |                               | 0.00%       | 0.59%           | 2.769      |
| CERT                                                                                                                                        | Federal       | \$34,399                      | 10.36%      | 2.47%           | 1.999      |
| BCCCP/Show Me Healthy Women                                                                                                                 | State         |                               | 0.00%       | 0.06%           | 0.039      |
| BCCCP/Show Me Healthy Women                                                                                                                 | Federal       |                               | 0.00%       | 0.61%           | 0.259      |
| Chronic Disease Prevention                                                                                                                  | State         |                               | 0.00%       | 0.00%           | 0.00%      |
| Chronic Disease Prevention                                                                                                                  | Federal       |                               | 0.00%       | 0.18%           | 0.09%      |
| Worksite Inventory                                                                                                                          | Federal       |                               | 0.00%       | 0.00%           | 0.00%      |
| Other DHSS                                                                                                                                  | State         |                               | 0.00%       | 0.16%           | 0.419      |
| Other DHSS                                                                                                                                  | Federal       |                               | 0.00%       | 1.56%           | 2.10%      |
| Other DHSS                                                                                                                                  | Other Sources |                               | 0.00%       | 0.00%           | 0.01%      |
| Total DHSS Federal                                                                                                                          |               | \$113,482                     | 34.18%      | 22.70%          | 16.89%     |
|                                                                                                                                             |               |                               |             |                 |            |
| Total DHSS State<br>Total DHSS Other                                                                                                        |               | \$67,074<br>\$0               | 20.20%      | 5.73%           | 4.31%      |
| Total DHSS Combined Revenues                                                                                                                |               |                               | 0.00%       | 0.00%<br>28.43% | 0.01%      |
|                                                                                                                                             |               | \$180,556                     | 54.38%      | 28.43%          | 21.22%     |
| Other Revenues                                                                                                                              |               |                               |             |                 |            |
| Medicaid/MC+ (Non-Home Health)                                                                                                              |               | \$6,885                       | 2.07%       | 3.24%           | 3.35%      |
| Medicare - (Non-Home Health)                                                                                                                |               | \$1,921                       | 0.58%       | 0.64%           | 0.42%      |
| Family Planning Title X                                                                                                                     |               |                               | 0.00%       | 1.34%           | 0.38%      |
| Other MO Departments (DOC,                                                                                                                  |               |                               |             |                 |            |
| DESE, etc.)                                                                                                                                 |               |                               | 0.00%       | 0.10%           | 0.05%      |
| Insurance Billing                                                                                                                           |               |                               | 0.00%       | 0.34%           | 0.23%      |
| Other Public Health Revenue                                                                                                                 |               |                               |             |                 |            |
| Γotal (attach detail)                                                                                                                       |               | \$70,475                      | 21.23%      | 4.43%           | 7.76%      |
| Home Health (all pymt. sources)                                                                                                             |               | \$10,415                      | 0.00%       | 4.32%           | 2.96%      |
| Home Maker (all pymt. sources)                                                                                                              |               |                               | 0.00%       | 8.12%           | 1.96%      |
| Other Non-Public Health Revenue                                                                                                             |               |                               | 0.00%       | 0.1270          | 1.90%      |
|                                                                                                                                             |               |                               | 0.000/      | 0.500/          | 2.220      |
| Γotal (attach detail)                                                                                                                       |               |                               | 0.00%       | 0.59%           | 2.22%      |
| Total Other Revenue                                                                                                                         |               | \$79,281                      | 23.88%      | 23.13%          | 19.33%     |
| Total Revenue All Sources                                                                                                                   |               | \$332,005                     | 100.00%     | 100.00%         | 100.00%    |
| Expenditures                                                                                                                                |               |                               |             |                 |            |
| Salaries/Wages                                                                                                                              |               | \$212,262                     | 54.21%      | 58.24%          | 47.94%     |
| Fringe Benefits                                                                                                                             |               | \$19,560                      | 5.00%       | 17.11%          | 16.07%     |
| Supplies/Equipment                                                                                                                          |               | \$92,061                      | 23.51%      | 8.14%           | 6.93%      |
| Contracted Services                                                                                                                         |               | \$0                           | 0.00%       | 3.67%           | 17.45%     |
| Fravel                                                                                                                                      |               | \$1,333                       | 0.34%       | 1.33%           | 1.10%      |
| Utilities/Rent                                                                                                                              |               | \$22,450                      | 5.73%       | 2.14%           | 1.959      |
| Election Costs                                                                                                                              |               | Ψ22,-30                       | 0.00%       | 0.02%           | 0.01%      |
| Capital Expenditures                                                                                                                        |               |                               | 0.00%       | 1.26%           | 0.017      |
| Other                                                                                                                                       |               | \$43,900                      | 11.21%      | 8.08%           | 7.639      |
| Total Expenditures                                                                                                                          |               |                               |             | 100.00%         | 100.00%    |
|                                                                                                                                             |               | \$391,566                     | 100.00%     | 100.00%         | 100.00%    |
| Accrual Adjustment (+ -) Ending Balance                                                                                                     |               | -\$59,561                     |             |                 |            |
| .,                                                                                                                                          |               |                               |             |                 |            |
| Population Per Capita Public Health Revenue                                                                                                 |               | 32,999<br>\$10.06             |             |                 |            |