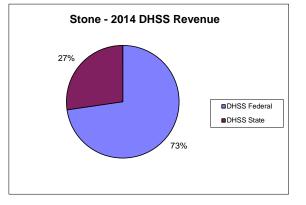

## Stone County Health Department

| COUNTY<br>Fiscal Year                                             | Revenue Source   | Stone<br>2014                           | Percent of<br>Agency's<br>Total | Population<br>25,000-49,999<br>Ave. Percentage | Statewide<br>2014 Average<br>Percentage |
|-------------------------------------------------------------------|------------------|-----------------------------------------|---------------------------------|------------------------------------------------|-----------------------------------------|
| Beginning Balance                                                 |                  | \$398,001                               | Totai                           | Ave. Percentage                                | rereentage                              |
| Local Revenues                                                    |                  | +++++++++++++++++++++++++++++++++++++++ |                                 |                                                |                                         |
| Taxes                                                             |                  | \$436,091                               | 45.09%                          | 38.50%                                         | 45.54%                                  |
| Interest                                                          |                  | \$968                                   | 0.10%                           | 0.40%                                          | 0.32%                                   |
| Vital Records                                                     |                  | \$26,289                                | 2.72%                           | 3.12%                                          | 3.00%                                   |
| Donations                                                         |                  | \$223                                   | 0.02%                           | 0.76%                                          | 0.60%                                   |
| Fees                                                              |                  | \$107,408                               | 11.11%                          | 3.14%                                          | 4.41%                                   |
| Other                                                             |                  | ¢550.050                                | 0.00%                           | 2.52%                                          | 5.58%                                   |
| Total Local Revenu                                                | es               | \$570,979                               | 59.03%                          | 48.44%                                         | 59.45%                                  |
| DHSS Revenues                                                     |                  |                                         |                                 |                                                |                                         |
| Core Public Health                                                | State            | \$67,574                                | 6.99%                           | 5.17%                                          | 3.78%                                   |
| Immunizations/Vaccine                                             | State            | <b>\$</b> 0                             | 0.00%                           | 0.35%                                          | 0.05%                                   |
| Immunizations/Vaccine<br>MCH                                      | Federal          | \$0                                     | 0.00%                           | 0.38%                                          | 0.33%                                   |
|                                                                   | Federal<br>State | \$23,700                                | 2.45%                           | 2.03%                                          | 1.39%                                   |
| School Health<br>WIC Administration                               | Federal          | \$114,314                               | 0.00%<br>11.82%                 | 0.05%<br>14.26%                                | 0.01%<br>7.61%                          |
| Child Care Inspections                                            | Federal          | \$1,755                                 | 0.18%                           | 0.23%                                          | 0.20%                                   |
| Child Care Nurse Consultant                                       | Federal          | \$1,323                                 | 0.13%                           | 0.23%                                          | 0.17%                                   |
| AIDS Funding                                                      | Federal          | \$1,525                                 | 0.00%                           | 0.59%                                          | 2.76%                                   |
| CERT                                                              | Federal          | \$27,556                                | 2.85%                           | 2.47%                                          | 1.99%                                   |
| BCCCP/Show Me Healthy Women                                       | State            | \$27,000                                | 0.00%                           | 0.06%                                          | 0.03%                                   |
| BCCCP/Show Me Healthy Women                                       | Federal          | \$9,031                                 | 0.93%                           | 0.61%                                          | 0.25%                                   |
| Chronic Disease Prevention                                        | State            |                                         | 0.00%                           | 0.00%                                          | 0.00%                                   |
| Chronic Disease Prevention                                        | Federal          |                                         | 0.00%                           | 0.18%                                          | 0.09%                                   |
| Worksite Inventory                                                | Federal          |                                         | 0.00%                           | 0.00%                                          | 0.00%                                   |
| Other DHSS                                                        | State            | \$1,281                                 | 0.13%                           | 0.16%                                          | 0.41%                                   |
| Other DHSS                                                        | Federal          | \$5,727                                 | 0.59%                           | 1.56%                                          | 2.10%                                   |
| Other DHSS                                                        | Other Sources    |                                         | 0.00%                           | 0.00%                                          | 0.01%                                   |
| Total DHSS Feder                                                  |                  | \$183,406                               | 18.96%                          | 22.70%                                         | 16.89%                                  |
| Total DHSS Sta                                                    |                  | \$68,855                                | 7.12%                           | 5.73%                                          | 4.31%                                   |
| Total DHSS Oth                                                    |                  | \$0                                     | 0.00%                           | 0.00%                                          | 0.01%                                   |
| Total DHSS Combined Revenu                                        | es               | \$252,261                               | 26.08%                          | 28.43%                                         | 21.22%                                  |
| Other Revenues                                                    |                  |                                         |                                 |                                                |                                         |
| Medicaid/MC+ (Non-Home Health)                                    |                  | \$25,923                                | 2.68%                           | 3.24%                                          | 3.35%                                   |
| Medicare - (Non-Home Health)                                      |                  | \$5,501                                 | 0.57%                           | 0.64%                                          | 0.42%                                   |
| Family Planning Title X                                           |                  | \$6,223                                 | 0.64%                           | 1.34%                                          | 0.38%                                   |
| Other MO Departments (DOC,                                        |                  | <b></b>                                 | 0.100                           | 0.100/                                         | 0.050                                   |
| DESE, etc.)                                                       |                  | \$1,171                                 | 0.12%                           | 0.10%                                          | 0.05%                                   |
| Insurance Billing<br>Other Public Health Revenue                  |                  |                                         | 0.00%                           | 0.34%                                          | 0.23%                                   |
|                                                                   |                  | \$0.5 FFF                               | 0.000/                          | 4.420/                                         | 7 7 60                                  |
| Total (attach detail)                                             |                  | \$96,555                                | 9.98%                           | 4.43%                                          | 7.76%                                   |
| Home Health (all pymt. sources)<br>Home Maker (all pymt. sources) |                  |                                         | 0.00%<br>0.00%                  | 4.32%<br>8.12%                                 | 2.96%<br>1.96%                          |
| Other Non-Public Health Revenue                                   |                  |                                         | 0.00%                           | 0.1270                                         | 1.90%                                   |
| Total (attach detail)                                             |                  | \$8,583                                 | 0.89%                           | 0.59%                                          | 2.22%                                   |
|                                                                   |                  |                                         |                                 |                                                |                                         |
| Total Other Reven                                                 | ue               | \$143,957                               | 14.88%                          | 23.13%                                         | 19.33%                                  |
| Total Revenue All Sources                                         |                  | \$967,197                               | 100.00%                         | 100.00%                                        | 100.00%                                 |
| Expenditures                                                      |                  | A                                       |                                 |                                                |                                         |
| Salaries/Wages                                                    |                  | \$563,878                               | 63.86%                          | 58.24%                                         | 47.94%                                  |
| Fringe Benefits                                                   |                  | \$145,041                               | 16.43%                          | 17.11%                                         | 16.07%                                  |
| Supplies/Equipment<br>Contracted Services                         |                  | \$39,733<br>\$44,242                    | 4.50%<br>5.01%                  | 8.14%<br>3.67%                                 | 6.93%<br>17.45%                         |
|                                                                   |                  |                                         |                                 |                                                |                                         |
| Travel<br>Utilities/Rent                                          |                  | \$11,267<br>\$20,524                    | 1.28%                           | 1.33%<br>2.14%                                 | 1.10%<br>1.95%                          |
| Election Costs                                                    |                  | φ20,524                                 | 0.00%                           | 0.02%                                          | 0.01%                                   |
| Capital Expenditures                                              |                  | \$6,059                                 | 0.69%                           | 1.26%                                          | 0.91%                                   |
| Other                                                             |                  | \$52,183                                | 5.91%                           | 8.08%                                          | 7.63%                                   |
| Total Expenditures                                                |                  | \$882,926                               | 100.00%                         | 100.00%                                        | 100.00%                                 |
| Accrual Adjustment (+ -)                                          |                  |                                         |                                 |                                                |                                         |
| Ending Balance                                                    |                  | \$482,272                               |                                 |                                                |                                         |
| Population                                                        |                  | 31,297                                  |                                 |                                                |                                         |
| Per Capita Public Health Revenue                                  |                  | \$30.63                                 |                                 |                                                |                                         |
|                                                                   |                  | \$0.0785                                |                                 |                                                |                                         |