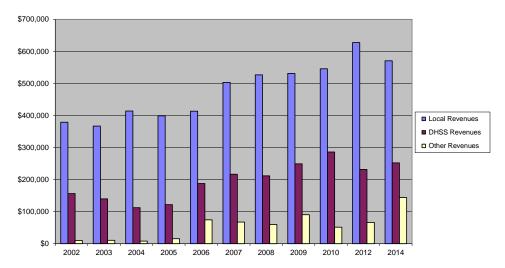

## Stone County Health Department

| COUNTY<br>Fiscal Year                                             | Revenue Source   | Stone<br>2014                           | Percent of<br>Agency's<br>Total | Population<br>25,000-49,999<br>Ave. Percentage | Statewide<br>2014 Average<br>Percentage |
|-------------------------------------------------------------------|------------------|-----------------------------------------|---------------------------------|------------------------------------------------|-----------------------------------------|
| Beginning Balance                                                 |                  | \$398,001                               | Totai                           | Ave. Percentage                                | rereentage                              |
| Local Revenues                                                    |                  | +++++++++++++++++++++++++++++++++++++++ |                                 |                                                |                                         |
| Taxes                                                             |                  | \$436,091                               | 45.09%                          | 38.50%                                         | 45.54%                                  |
| Interest                                                          |                  | \$968                                   | 0.10%                           | 0.40%                                          | 0.32%                                   |
| Vital Records                                                     |                  | \$26,289                                | 2.72%                           | 3.12%                                          | 3.00%                                   |
| Donations                                                         |                  | \$223                                   | 0.02%                           | 0.76%                                          | 0.60%                                   |
| Fees                                                              |                  | \$107,408                               | 11.11%                          | 3.14%                                          | 4.41%                                   |
| Other                                                             |                  | ¢550.050                                | 0.00%                           | 2.52%                                          | 5.58%                                   |
| Total Local Revenu                                                | es               | \$570,979                               | 59.03%                          | 48.44%                                         | 59.45%                                  |
| DHSS Revenues                                                     |                  |                                         |                                 |                                                |                                         |
| Core Public Health                                                | State            | \$67,574                                | 6.99%                           | 5.17%                                          | 3.78%                                   |
| Immunizations/Vaccine                                             | State            | <b>\$</b> 0                             | 0.00%                           | 0.35%                                          | 0.05%                                   |
| Immunizations/Vaccine<br>MCH                                      | Federal          | \$0                                     | 0.00%                           | 0.38%                                          | 0.33%                                   |
|                                                                   | Federal<br>State | \$23,700                                | 2.45%                           | 2.03%                                          | 1.39%                                   |
| School Health<br>WIC Administration                               | Federal          | \$114,314                               | 0.00%<br>11.82%                 | 0.05%<br>14.26%                                | 0.01%<br>7.61%                          |
| Child Care Inspections                                            | Federal          | \$1,755                                 | 0.18%                           | 0.23%                                          | 0.20%                                   |
| Child Care Nurse Consultant                                       | Federal          | \$1,323                                 | 0.13%                           | 0.23%                                          | 0.17%                                   |
| AIDS Funding                                                      | Federal          | \$1,525                                 | 0.00%                           | 0.59%                                          | 2.76%                                   |
| CERT                                                              | Federal          | \$27,556                                | 2.85%                           | 2.47%                                          | 1.99%                                   |
| BCCCP/Show Me Healthy Women                                       | State            | \$27,000                                | 0.00%                           | 0.06%                                          | 0.03%                                   |
| BCCCP/Show Me Healthy Women                                       | Federal          | \$9,031                                 | 0.93%                           | 0.61%                                          | 0.25%                                   |
| Chronic Disease Prevention                                        | State            |                                         | 0.00%                           | 0.00%                                          | 0.00%                                   |
| Chronic Disease Prevention                                        | Federal          |                                         | 0.00%                           | 0.18%                                          | 0.09%                                   |
| Worksite Inventory                                                | Federal          |                                         | 0.00%                           | 0.00%                                          | 0.00%                                   |
| Other DHSS                                                        | State            | \$1,281                                 | 0.13%                           | 0.16%                                          | 0.41%                                   |
| Other DHSS                                                        | Federal          | \$5,727                                 | 0.59%                           | 1.56%                                          | 2.10%                                   |
| Other DHSS                                                        | Other Sources    |                                         | 0.00%                           | 0.00%                                          | 0.01%                                   |
| Total DHSS Feder                                                  |                  | \$183,406                               | 18.96%                          | 22.70%                                         | 16.89%                                  |
| Total DHSS Sta                                                    |                  | \$68,855                                | 7.12%                           | 5.73%                                          | 4.31%                                   |
| Total DHSS Oth                                                    |                  | \$0                                     | 0.00%                           | 0.00%                                          | 0.01%                                   |
| Total DHSS Combined Revenu                                        | es               | \$252,261                               | 26.08%                          | 28.43%                                         | 21.22%                                  |
| Other Revenues                                                    |                  |                                         |                                 |                                                |                                         |
| Medicaid/MC+ (Non-Home Health)                                    |                  | \$25,923                                | 2.68%                           | 3.24%                                          | 3.35%                                   |
| Medicare - (Non-Home Health)                                      |                  | \$5,501                                 | 0.57%                           | 0.64%                                          | 0.42%                                   |
| Family Planning Title X                                           |                  | \$6,223                                 | 0.64%                           | 1.34%                                          | 0.38%                                   |
| Other MO Departments (DOC,                                        |                  | <b></b>                                 | 0.100                           | 0.100/                                         | 0.050                                   |
| DESE, etc.)                                                       |                  | \$1,171                                 | 0.12%                           | 0.10%                                          | 0.05%                                   |
| Insurance Billing<br>Other Public Health Revenue                  |                  |                                         | 0.00%                           | 0.34%                                          | 0.23%                                   |
|                                                                   |                  | \$0.5 FFF                               | 0.000/                          | 4.420/                                         | 7 7 60                                  |
| Total (attach detail)                                             |                  | \$96,555                                | 9.98%                           | 4.43%                                          | 7.76%                                   |
| Home Health (all pymt. sources)<br>Home Maker (all pymt. sources) |                  |                                         | 0.00%<br>0.00%                  | 4.32%<br>8.12%                                 | 2.96%<br>1.96%                          |
| Other Non-Public Health Revenue                                   |                  |                                         | 0.00%                           | 0.1270                                         | 1.90%                                   |
| Total (attach detail)                                             |                  | \$8,583                                 | 0.89%                           | 0.59%                                          | 2.22%                                   |
|                                                                   |                  |                                         |                                 |                                                |                                         |
| Total Other Reven                                                 | ue               | \$143,957                               | 14.88%                          | 23.13%                                         | 19.33%                                  |
| Total Revenue All Sources                                         |                  | \$967,197                               | 100.00%                         | 100.00%                                        | 100.00%                                 |
| Expenditures                                                      |                  | A                                       |                                 |                                                |                                         |
| Salaries/Wages                                                    |                  | \$563,878                               | 63.86%                          | 58.24%                                         | 47.94%                                  |
| Fringe Benefits                                                   |                  | \$145,041                               | 16.43%                          | 17.11%                                         | 16.07%                                  |
| Supplies/Equipment<br>Contracted Services                         |                  | \$39,733<br>\$44,242                    | 4.50%<br>5.01%                  | 8.14%<br>3.67%                                 | 6.93%<br>17.45%                         |
|                                                                   |                  |                                         |                                 |                                                |                                         |
| Travel<br>Utilities/Rent                                          |                  | \$11,267<br>\$20,524                    | 1.28%                           | 1.33%<br>2.14%                                 | 1.10%<br>1.95%                          |
| Election Costs                                                    |                  | φ20,524                                 | 0.00%                           | 0.02%                                          | 0.01%                                   |
| Capital Expenditures                                              |                  | \$6,059                                 | 0.69%                           | 1.26%                                          | 0.91%                                   |
| Other                                                             |                  | \$52,183                                | 5.91%                           | 8.08%                                          | 7.63%                                   |
| Total Expenditures                                                |                  | \$882,926                               | 100.00%                         | 100.00%                                        | 100.00%                                 |
| Accrual Adjustment (+ -)                                          |                  |                                         |                                 |                                                |                                         |
| Ending Balance                                                    |                  | \$482,272                               |                                 |                                                |                                         |
| Population                                                        |                  | 31,297                                  |                                 |                                                |                                         |
| Per Capita Public Health Revenue                                  |                  | \$30.63                                 |                                 |                                                |                                         |
|                                                                   |                  | \$0.0785                                |                                 |                                                |                                         |