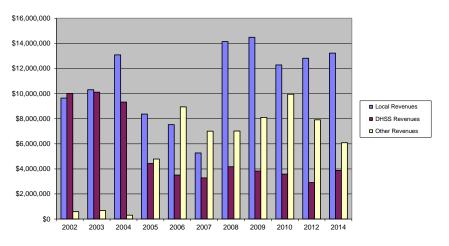

|                                               |                                         |
| Population                                |                | 318,416               |                                 |                                               |                                         |
| Per Capita Public Health Revenue          |                | \$72.84               |                                 |                                               |                                         |
| Tax Rate                                  |                |                       |                                 |                                               |                                         |

## St. Louis City Revenue Comparison 2002 - 2010, 2012, 2014