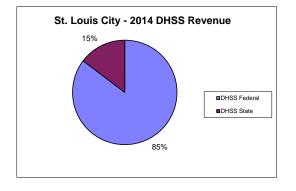

City of St. Louis Department of Health

| COUNTY<br>Fiscal Year                     | Revenue Source | St Louis City<br>2014 | Percent of<br>Agency's<br>Total | Population<br>100,000-Over<br>verage Percenta | Statewide<br>2014 Average<br>Percentage |
|-------------------------------------------|----------------|-----------------------|---------------------------------|-----------------------------------------------|-----------------------------------------|
| Beginning Balance                         |                | \$399,980             |                                 |                                               | .,                                      |
| Local Revenues                            |                |                       |                                 |                                               |                                         |
| Taxes                                     |                | \$12,315,479          | 53.10%                          | 51.84%                                        | 45.54%                                  |
| Interest                                  |                |                       | 0.00%                           | 0.33%                                         | 0.32%                                   |
| Vital Records                             |                |                       | 0.00%                           | 3.17%                                         | 3.00%                                   |
| Donations                                 |                | \$885,184             | 3.82%                           | 0.71%                                         | 0.60%                                   |
| Fees                                      |                | \$23,068              | 0.10%                           | 5.64%                                         | 4.41%                                   |
| Other                                     |                |                       | 0.00%                           | 6.75%                                         | 5.58%                                   |
| Total Local Revenues                      |                | \$13,223,731          | 57.01%                          | 68.44%                                        | 59.45%                                  |
| DHSS Revenues                             |                |                       |                                 |                                               |                                         |
| Core Public Health                        | State          | \$528,251             | 2.28%                           | 2.23%                                         | 3.78%                                   |
| Immunizations/Vaccine                     | State          |                       | 0.00%                           | 0.00%                                         | 0.05%                                   |
| Immunizations/Vaccine                     | Federal        |                       | 0.00%                           | 0.47%                                         | 0.33%                                   |
| MCH                                       | Federal        | \$131,133             | 0.57%                           | 0.72%                                         | 1.39%                                   |
| School Health                             | State          |                       | 0.00%                           | 0.00%                                         | 0.01%                                   |
| WIC Administration                        | Federal        |                       | 0.00%                           | 3,39%                                         | 7.61%                                   |
| Child Care Inspections                    | Federal        | \$0                   | 0.00%                           | 0.15%                                         | 0.20%                                   |
| Child Care Nurse Consultant               | Federal        | \$27,893              | 0.12%                           | 0.08%                                         | 0.17%                                   |
| AIDS Funding                              | Federal        | \$3,075,683           | 13.26%                          | 4.45%                                         | 2.76%                                   |
| CERT                                      | Federal        | -2,072,003            | 0.00%                           | 1.76%                                         | 1.99%                                   |
| BCCCP/Show Me Healthy Women               |                |                       | 0.00%                           | 0.01%                                         | 0.03%                                   |
| BCCCP/Show Me Healthy Women               |                | \$77,750              | 0.34%                           | 0.13%                                         | 0.25%                                   |
| Chronic Disease Prevention                | State          | φ//,/30               | 0.00%                           | 0.00%                                         | 0.00%                                   |
| Chronic Disease Prevention                | Federal        |                       | 0.00%                           | 0.03%                                         | 0.09%                                   |
| Worksite Inventory                        | Federal        |                       | 0.00%                           | 0.00%                                         | 0.00%                                   |
| Other DHSS                                | State          | \$42,099              | 0.18%                           | 0.45%                                         | 0.41%                                   |
| Other DHSS                                | Federal        | ψ <del>1</del> 2,0))  | 0.00%                           | 2.22%                                         | 2.10%                                   |
| Other DHSS                                | Other Sources  |                       | 0.00%                           | 0.01%                                         | 0.01%                                   |
| Total DHSS Federal                        |                | \$3,312,458           | 14.28%                          | 13.40%                                        | 16.89%                                  |
| Total DHSS State                          |                | \$5,512,456           | 2.46%                           | 2.73%                                         | 4.31%                                   |
| Total DHSS Other                          |                | \$370,330             | 0.00%                           | 0.01%                                         | 0.01%                                   |
| Total DHSS Combined Revenues              |                | \$3,882,808           | 16.74%                          | 16.15%                                        | 21.22%                                  |
|                                           |                | \$3,002,000           | 10.74%                          | 10.13%                                        | 21.2270                                 |
| Other Revenues                            |                |                       |                                 |                                               |                                         |
| Medicaid/MC+ (Non-Home Health)            |                | \$17,827              | 0.08%                           | 3.37%                                         | 3.35%                                   |
| Medicare - (Non-Home Health)              |                |                       | 0.00%                           | 0.12%                                         | 0.42%                                   |
| Family Planning Title X                   |                |                       | 0.00%                           | 0.24%                                         | 0.38%                                   |
| Other MO Departments (DOC,                |                |                       |                                 |                                               |                                         |
| DESE, etc.)                               |                |                       | 0.00%                           | 0.01%                                         | 0.05%                                   |
| Insurance Billing                         |                |                       | 0.00%                           | 0.10%                                         | 0.23%                                   |
| Other Public Health Revenue               |                |                       |                                 |                                               |                                         |
| Total (attach detail)                     |                | \$6,069,702           | 26.17%                          | 11.30%                                        | 7.76%                                   |
| Home Health (all pymt. sources)           |                |                       | 0.00%                           | 0.00%                                         | 2.96%                                   |
| Home Maker (all pymt. sources)            |                |                       | 0.00%                           | 0.00%                                         | 1.96%                                   |
| Other Non-Public Health Revenue           |                |                       |                                 |                                               |                                         |
| Total (attach detail)                     |                |                       | 0.00%                           | 0.27%                                         | 2.22%                                   |
| Total Other Revenue                       |                | \$6,087,530           | 26.25%                          | 15.41%                                        | 19.33%                                  |
| Total Revenue All Sources                 |                | \$23,194,070          | 100.00%                         | 100.00%                                       | 100.00%                                 |
| Expenditures                              |                | \$23,174,070          | 100.0070                        | 100.0070                                      | 100.007                                 |
| Salaries/Wages                            |                | ¢5 777 000            | 26.37%                          | 41.63%                                        | 47.94%                                  |
| Fringe Benefits                           |                | \$5,777,089           | 10.32%                          |                                               | 16.07%                                  |
| Fringe Benefits<br>Supplies/Equipment     |                | \$2,260,973           | 10.32%                          | 16.34%<br>7.27%                               | 6.93%                                   |
| Supplies/Equipment<br>Contracted Services |                | \$346,671             | 60.22%                          | 7.27%<br>25.21%                               | 17.45%                                  |
| Contracted Services Travel                |                | \$13,190,160          |                                 |                                               |                                         |
| Travei<br>Utilities/Rent                  |                | \$104,215             | 0.48%                           | 0.73%                                         | 1.10%                                   |
|                                           |                | \$100,779             | 0.46%                           | 1.64%                                         | 1.95%                                   |
| Election Costs                            |                | 40                    | 0.00%                           | 0.00%                                         | 0.01%                                   |
| Capital Expenditures                      |                | \$0                   | 0.00%                           | 0.77%                                         | 0.91%                                   |
| Other                                     |                | \$124,043             | 0.57%                           | 6.40%                                         | 7.63%                                   |
| Total Expenditures                        |                | \$21,903,931          | 100.00%                         | 100.00%                                       | 100.00%                                 |
| Accrual Adjustment (+ -)                  |                |                       |                                 |                                               |                                         |
| Ending Balance                            |                | \$1,690,118           |                                 |                                               |                                         |
| Population                                |                | 318,416               |                                 |                                               |                                         |
| Per Capita Public Health Revenue          |                | \$72.84               |                                 |                                               |                                         |
| Tax Rate                                  |                |                       |                                 |                                               |                                         |