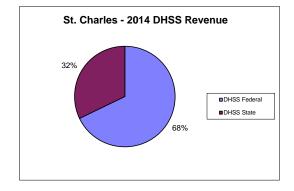

## St. Charles County Department of Community Health and the Environment

| COUNTY<br>Fiscal Year            | Revenue Source           | St Charles<br>2014     | Percent of<br>Agency's<br>Total | Population<br>100,000-Over<br>Ave. Percentage | Statewide<br>2014 Average<br>Percentage |
|----------------------------------|--------------------------|------------------------|---------------------------------|-----------------------------------------------|-----------------------------------------|
| Beginning Balance                |                          | \$0                    |                                 |                                               |                                         |
| Local Revenues                   |                          |                        |                                 |                                               |                                         |
| Taxes                            |                          | \$1,200,596            | 28.66%                          | 51.84%                                        | 45.54%                                  |
| Interest                         |                          |                        | 0.00%                           | 0.33%                                         | 0.32%                                   |
| Vital Records                    |                          | \$379,484              | 9.06%                           | 3.17%                                         | 3.00%                                   |
| Donations<br>Fees                |                          | \$250                  | 0.01%                           | 0.71%                                         | 0.60%                                   |
| Other                            |                          | \$1,533,608<br>\$4,000 | 36.61%<br>0.10%                 | 5.64%<br>6.75%                                | 4.41%<br>5.58%                          |
| Total Local Revenues             |                          | \$3,117,938            | 74.43%                          | 68.44%                                        | 59.45%                                  |
| DHSS Revenues                    |                          | ψ5,117,250             | 7 11 15 70                      | 0011170                                       | 57.157                                  |
| Core Public Health               | State                    | \$323,141              | 7.71%                           | 2.23%                                         | 3.78%                                   |
| Immunizations/Vaccine            | State                    | ψ323,141               | 0.00%                           | 0.00%                                         | 0.05%                                   |
| Immunizations/Vaccine            | Federal                  |                        | 0.00%                           | 0.47%                                         | 0.33%                                   |
| MCH                              | Federal                  | \$64,534               | 1.54%                           | 0.72%                                         | 1.39%                                   |
| School Health                    | State                    | , - ,                  | 0.00%                           | 0.00%                                         | 0.01%                                   |
| WIC Administration               | Federal                  | \$301,233              | 7.19%                           | 3.39%                                         | 7.61%                                   |
| Child Care Inspections           | Federal                  | \$19,010               | 0.45%                           | 0.15%                                         | 0.20%                                   |
| Child Care Nurse Consultant      | Federal                  | \$5,000                | 0.12%                           | 0.08%                                         | 0.17%                                   |
| AIDS Funding                     | Federal                  |                        | 0.00%                           | 4.45%                                         | 2.76%                                   |
| CERT                             | Federal                  | \$296,680              | 7.08%                           | 1.76%                                         | 1.99%                                   |
| BCCCP/Show Me Healthy Women      |                          |                        | 0.00%                           | 0.01%                                         | 0.03%                                   |
| BCCCP/Show Me Healthy Women      |                          |                        | 0.00%                           | 0.13%                                         | 0.25%                                   |
| Chronic Disease Prevention       | State                    |                        | 0.00%                           | 0.00%                                         | 0.00%                                   |
| Chronic Disease Prevention       | Federal                  |                        | 0.00%                           | 0.03%                                         | 0.09%                                   |
| Worksite Inventory               | Federal                  | #a 222                 | 0.00%                           | 0.00%                                         | 0.00%                                   |
| Other DHSS                       | State                    | \$2,323                | 0.06%                           | 0.45%                                         | 0.41%                                   |
| Other DHSS<br>Other DHSS         | Federal<br>Other Sources |                        | 0.00%<br>0.00%                  | 2.22%<br>0.01%                                | 2.10%<br>0.01%                          |
| Total DHSS Federal               | Other Sources            | \$686,457              | 16.39%                          | 13.40%                                        | 16.89%                                  |
| Total DHSS Federal               |                          | \$325,464              | 7.77%                           | 2.73%                                         | 4.31%                                   |
| Total DHSS State                 |                          | \$323,404              | 0.00%                           | 0.01%                                         | 0.01%                                   |
| Total DHSS Combined Revenues     |                          | \$1,011,921            | 24.16%                          | 16.15%                                        | 21.22%                                  |
| Other Revenues                   |                          | \$1,011,721            | 24.1070                         | 10.1370                                       | 21.22/                                  |
| Medicaid/MC+ (Non-Home Health)   |                          | \$59,092               | 1.41%                           | 3.37%                                         | 3.35%                                   |
| Medicare - (Non-Home Health)     |                          | \$37,072               | 0.00%                           | 0.12%                                         | 0.42%                                   |
| Family Planning Title X          |                          |                        | 0.00%                           | 0.24%                                         | 0.38%                                   |
| Other MO Departments (DOC,       |                          |                        | 0.0070                          | 0.2170                                        | 0.507                                   |
| DESE, etc.)                      |                          |                        | 0.00%                           | 0.01%                                         | 0.05%                                   |
| Insurance Billing                |                          | \$102                  | 0.00%                           | 0.10%                                         | 0.23%                                   |
| Other Public Health Revenue      |                          | ψ10 <u>2</u>           | 0.0070                          | 0.1070                                        | 0.237                                   |
| Total (attach detail)            |                          |                        | 0.00%                           | 11.30%                                        | 7.76%                                   |
| Home Health (all pymt. sources)  |                          |                        | 0.00%                           | 0.00%                                         | 2.96%                                   |
| Home Maker (all pymt. sources)   |                          |                        | 0.00%                           | 0.00%                                         | 1.96%                                   |
| Other Non-Public Health Revenue  |                          |                        |                                 |                                               |                                         |
| Total (attach detail)            |                          |                        | 0.00%                           | 0.27%                                         | 2.22%                                   |
| Total Other Revenue              |                          | \$59,194               | 1.41%                           | 15.41%                                        | 19.33%                                  |
| Total Revenue All Sources        |                          | \$4,189,053            | 100.00%                         | 100.00%                                       | 100.00%                                 |
| Expenditures                     |                          | Φ4,102,033             | 100.0070                        | 100.0070                                      | 100.007                                 |
| Salaries/Wages                   |                          | \$2,673,276            | 63.82%                          | 41.63%                                        | 47.94%                                  |
| Fringe Benefits                  |                          | \$1,078,700            | 25.75%                          | 16.34%                                        | 16.07%                                  |
| Supplies/Equipment               |                          | \$240,520              | 5.74%                           | 7.27%                                         | 6.93%                                   |
| Contracted Services              |                          | \$49,574               | 1.18%                           | 25.21%                                        | 17.45%                                  |
| Travel                           |                          | \$31,920               | 0.76%                           | 0.73%                                         | 1.10%                                   |
| Utilities/Rent                   |                          | \$60,077               | 1.43%                           | 1.64%                                         | 1.95%                                   |
| Election Costs                   |                          |                        | 0.00%                           | 0.00%                                         | 0.01%                                   |
| Capital Expenditures             |                          | \$36,593               | 0.87%                           | 0.77%                                         | 0.91%                                   |
| Other                            |                          | \$18,392               | 0.44%                           | 6.40%                                         | 7.63%                                   |
| Total Expenditures               |                          | \$4,189,053            | 100.00%                         | 100.00%                                       | 100.00%                                 |
| Accrual Adjustment (+ -)         |                          |                        |                                 |                                               |                                         |
| Ending Balance                   |                          | \$0                    |                                 |                                               |                                         |
| Population                       |                          | 373,495                |                                 |                                               |                                         |
| Per Capita Public Health Revenue |                          | \$11.22                |                                 |                                               |                                         |
|                                  |                          |                        |                                 |                                               |                                         |