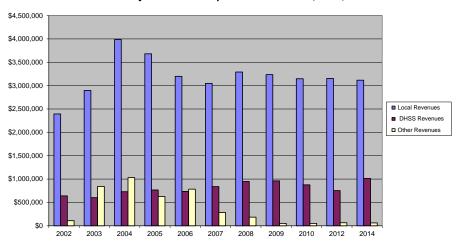

|                                               |                                         |
| Population                       |                          | 373,495                |                                 |                                               |                                         |
| Per Capita Public Health Revenue |                          | \$11.22                |                                 |                                               |                                         |
|                                  |                          |                        |                                 |                                               |                                         |

## St Charles County Revenue Comparison 2002 - 2010, 2012, 2014