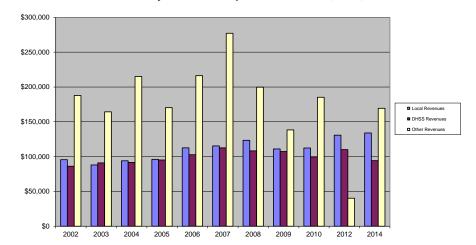

| 4,921               |                                 |                                          |                                         |
| Per Capita Public Health Revenue                 |                    | \$48.84             |                                 |                                          |                                         |
| Tax Rate                                         |                    | \$0.1486            |                                 |                                          |                                         |
|                                                  |                    |                     |                                 |                                          |                                         |



## Scotland County Revenue Comparison 2002 - 2010, 2012, 2014