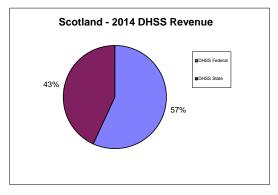

| COUNTY<br>Fiscal Year                            | Revenue Source     | Scotland<br>2014    | Percent of<br>Agency's<br>Total | Population<br>0-9,999<br>Ave. Percentage | Statewide<br>2014 Average<br>Percentage |
|--------------------------------------------------|--------------------|---------------------|---------------------------------|------------------------------------------|-----------------------------------------|
| Beginning Balance                                |                    | \$334,701           |                                 |                                          |                                         |
| Local Revenues                                   |                    |                     |                                 |                                          |                                         |
| Taxes                                            |                    | \$98,936            | 24.87%                          | 33.09%                                   | 45.54%                                  |
| Interest                                         |                    | \$5,447             | 1.37%                           | 0.39%                                    | 0.32%                                   |
| Vital Records                                    |                    | \$4,104             | 1.03%                           | 1.41%                                    | 3.00%                                   |
| Donations<br>Fees                                |                    | \$3,620<br>\$21,914 | 0.91%<br>5.51%                  | 0.42%<br>1.63%                           | 0.60%<br>4.41%                          |
| Other                                            |                    | \$21,914            | 0.00%                           | 4.58%                                    | 5.58%                                   |
| Total Local Revenues                             |                    | \$134,021           | 33.70%                          | 41.52%                                   | 59.45%                                  |
| DHSS Revenues                                    |                    |                     |                                 |                                          |                                         |
| Core Public Health                               | State              | \$38,966            | 9.80%                           | 8.49%                                    | 3.78%                                   |
| Immunizations/Vaccine                            | State              |                     | 0.00%                           | 0.13%                                    | 0.05%                                   |
| Immunizations/Vaccine                            | Federal            |                     | 0.00%                           | 0.12%                                    | 0.33%                                   |
| MCH                                              | Federal            | \$16,158            | 4.06%                           | 3.36%                                    | 1.39%                                   |
| School Health                                    | State              |                     | 0.00%                           | 0.05%                                    | 0.01%                                   |
| WIC Administration                               | Federal            | \$19,559            | 4.92%                           | 7.28%                                    | 7.61%                                   |
| Child Care Inspections                           | Federal            | \$760               | 0.19%                           | 0.64%                                    | 0.20%                                   |
| Child Care Nurse Consultant<br>AIDS Funding      | Federal<br>Federal | \$1,092             | 0.27%<br>0.00%                  | 0.35%<br>0.11%                           | 0.17%<br>2.76%                          |
| CERT                                             | Federal            | \$13,842            | 0.00%<br>3.48%                  | 2.25%                                    | 2.76%                                   |
| BCCCP/Show Me Healthy Women                      | State              | \$13,642            | 0.00%                           | 0.07%                                    | 0.03%                                   |
| BCCCP/Show Me Healthy Women                      | Federal            |                     | 0.00%                           | 0.36%                                    | 0.05%                                   |
| Chronic Disease Prevention                       | State              |                     | 0.00%                           | 0.00%                                    | 0.00%                                   |
| Chronic Disease Prevention                       | Federal            |                     | 0.00%                           | 0.43%                                    | 0.09%                                   |
| Worksite Inventory                               | Federal            |                     | 0.00%                           | 0.00%                                    | 0.00%                                   |
| Other DHSS                                       | State              |                     | 0.00%                           | 0.44%                                    | 0.41%                                   |
| Other DHSS                                       | Federal            |                     | 0.00%                           | 0.67%                                    | 2.10%                                   |
| Other DHSS                                       | Other Sources      | <b>A51</b> 411      | 0.00%                           | 0.03%                                    | 0.01%                                   |
| Total DHSS Federal<br>Total DHSS State           |                    | \$51,411            | 12.93%                          | 15.63%                                   | 16.89%                                  |
| Total DHSS State                                 |                    | \$38,966<br>\$3,913 | 9.80%<br>0.98%                  | 9.13%<br>0.03%                           | 4.31%<br>0.01%                          |
| Total DHSS Combined Revenues                     |                    |                     | 23.71%                          | 24.79%                                   | 21.22%                                  |
|                                                  |                    | \$94,290            | 25.71%                          | 24.79%                                   | 21.22%                                  |
| Other Revenues<br>Medicaid/MC+ (Non-Home Health) |                    |                     | 0.00%                           | 2.37%                                    | 3.35%                                   |
| Medicare - (Non-Home Health)                     |                    |                     | 0.00%                           | 0.66%                                    | 0.42%                                   |
| Family Planning Title X                          |                    |                     | 0.00%                           | 0.25%                                    | 0.38%                                   |
| Other MO Departments (DOC,                       |                    |                     | 010070                          | 0.2070                                   | 0.0070                                  |
| DESE, etc.)                                      |                    |                     | 0.00%                           | 0.00%                                    | 0.05%                                   |
| Insurance Billing                                |                    |                     | 0.00%                           | 0.49%                                    | 0.23%                                   |
| Other Public Health Revenue                      |                    |                     |                                 |                                          |                                         |
| Total (attach detail)                            |                    | \$12,044            | 3.03%                           | 4.13%                                    | 7.76%                                   |
| Home Health (all pymt. sources)                  |                    | \$157,386           | 39.57%                          | 14.89%                                   | 2.96%                                   |
| Home Maker (all pymt. sources)                   |                    |                     | 0.00%                           | 5.21%                                    | 1.96%                                   |
| Other Non-Public Health Revenue                  |                    |                     |                                 |                                          |                                         |
| Total (attach detail)                            |                    |                     | 0.00%                           | 5.70%                                    | 2.22%                                   |
| Total Other Revenue                              |                    | \$169,430           | 42.60%                          | 33.69%                                   | 19.33%                                  |
| Total Revenue All Sources                        |                    | \$397,741           | 100.00%                         | 100.00%                                  | 100.00%                                 |
| Expenditures                                     |                    |                     |                                 |                                          |                                         |
| Salaries/Wages                                   |                    | \$208,040           | 55.63%                          | 57.63%                                   | 47.94%                                  |
| Fringe Benefits                                  |                    | \$27,312            | 7.30%                           | 12.93%                                   | 16.07%                                  |
| Supplies/Equipment                               |                    | \$6,026             | 1.61%                           | 6.90%                                    | 6.93%                                   |
| Contracted Services                              |                    | \$72,920            | 19.50%                          | 8.15%                                    | 17.45%                                  |
| Travel<br>Utilities/Rent                         |                    | \$4,155<br>\$16,212 | 1.11%<br>4.33%                  | 2.73%<br>2.20%                           | 1.10%<br>1.95%                          |
| Election Costs                                   |                    | \$16,212<br>\$2,793 | 4.33%<br>0.75%                  | 2.20%                                    | 0.01%                                   |
| Capital Expenditures                             |                    | φ2,195              | 0.00%                           | 0.99%                                    | 0.01%                                   |
| Other                                            |                    | \$36,541            | 9.77%                           | 8.38%                                    | 7.63%                                   |
| Total Expenditures<br>Accrual Adjustment (+ -)   |                    | \$374,000           | 100.00%                         | 100.00%                                  | 100.00%                                 |
| Ending Balance                                   |                    | \$358,442           |                                 |                                          |                                         |
| Population                                       |                    | 4,921               |                                 |                                          |                                         |
| Per Capita Public Health Revenue                 |                    | \$48.84             |                                 |                                          |                                         |
| Tax Rate                                         |                    | \$0.1486            |                                 |                                          |                                         |
|                                                  |                    |                     |                                 |                                          |                                         |