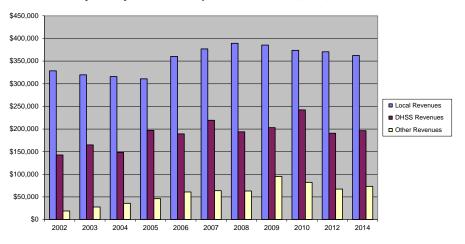

|                | 23,039                 |                                 |                                       |                                                |                                        |
| Population Per Capita Public Health Revenue    |                | 23,039<br>\$27.27      |                                 |                                       |                                                |                                        |
|                                                |                |                        |                                 |                                       |                                                |                                        |

## Ray County Revenue Comparison 2002 - 2010, 2012, 2014