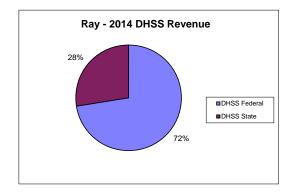

## **Ray County Health Department**

| COUNTY<br>Fiscal Year                          | Revenue Source | Ray<br>2014            | Percent of<br>Agency's<br>Total | Population<br>10,000-24,999<br>Totals | Population<br>10,000-24,999<br>Ave. Percentage | Statewide<br>2014 Averag<br>Percentage |
|------------------------------------------------|----------------|------------------------|---------------------------------|---------------------------------------|------------------------------------------------|----------------------------------------|
| Beginning Balance                              |                | \$1,832,781            |                                 |                                       | ge                                             |                                        |
| Local Revenues                                 |                |                        |                                 |                                       |                                                |                                        |
| Taxes                                          |                | \$282,749              | 44.75%                          | \$11,730,575                          | 34.18%                                         | 45.549                                 |
| Interest                                       |                | \$7,515                | 1.19%                           | \$126,418                             | 0.37%                                          | 0.329                                  |
| Vital Records                                  |                | \$27,273               | 4.32%                           | \$791,404                             | 2.31%                                          | 3.009                                  |
| Donations                                      |                | \$14,129               | 2.24%                           | \$173,744                             | 0.51%                                          | 0.609                                  |
| Fees                                           |                |                        | 0.00%                           | \$811,751                             | 2.37%                                          | 4.419                                  |
| Other                                          |                | \$30,707               | 4.86%                           | \$1,266,851                           | 3.69%                                          | 5.589                                  |
| Total Local Revenues                           |                | \$362,373              | 57.35%                          | \$14,900,742                          | 43.42%                                         | 59.459                                 |
| DHSS Revenues                                  |                |                        |                                 |                                       |                                                |                                        |
| Core Public Health                             | State          | \$54,032               | 8.55%                           | \$2,202,339                           | 6.42%                                          | 3.789                                  |
| Immunizations/Vaccine                          | State          |                        | 0.00%                           | \$0                                   | 0.00%                                          | 0.059                                  |
| Immunizations/Vaccine                          | Federal        |                        | 0.00%                           | \$29,546                              | 0.09%                                          | 0.339                                  |
| MCH                                            | Federal        | \$19,540               | 3.09%                           | \$890,976                             | 2.60%                                          | 1.399                                  |
| School Health                                  | State          |                        | 0.00%                           | \$5,584                               | 0.02%                                          | 0.019                                  |
| WIC Administration                             | Federal        | \$97,402               | 15.41%                          | \$4,623,072                           | 13.47%                                         | 7.619                                  |
| Child Care Inspections                         | Federal        | \$1,770                | 0.28%                           | \$84,857                              | 0.25%                                          | 0.209                                  |
| Child Care Nurse Consultant                    | Federal        | \$2,184                | 0.35%                           | \$99,199                              | 0.29%                                          | 0.179                                  |
| AIDS Funding                                   | Federal        |                        | 0.00%                           | \$0                                   | 0.00%                                          | 2.769                                  |
| CERT                                           | Federal        | \$14,298               | 2.26%                           | \$752,088                             | 2.19%                                          | 1.999                                  |
| BCCCP/Show Me Healthy Women                    | State          |                        | 0.00%                           | \$9,166                               | 0.03%                                          | 0.03                                   |
| BCCCP/Show Me Healthy Women                    | Federal        |                        | 0.00%                           | \$114,187                             | 0.33%                                          | 0.25                                   |
| Chronic Disease Prevention                     | State          |                        | 0.00%                           | \$0                                   | 0.00%                                          | 0.00                                   |
| Chronic Disease Prevention                     | Federal        |                        | 0.00%                           | \$51,102                              | 0.15%                                          | 0.09                                   |
| Worksite Inventory                             | Federal        |                        | 0.00%                           | \$0                                   | 0.00%                                          | 0.00                                   |
| Other DHSS                                     | State          |                        | 0.00%                           | \$199,693                             | 0.58%                                          | 0.419                                  |
| Other DHSS                                     | Federal        | \$7,072                | 1.12%                           | \$1,066,907                           | 3.11%                                          | 2.10                                   |
| Other DHSS                                     | Other Sources  |                        | 0.00%                           | \$4,422                               | 0.01%                                          | 0.019                                  |
| Total DHSS Federal                             |                | \$142,266              | 22.51%                          | \$7,717,517                           | 22.49%                                         | 16.89                                  |
| Total DHSS State                               |                | \$54,032               | 8.55%                           | \$2,413,979                           | 7.03%                                          | 4.319                                  |
| Total DHSS Other                               |                | \$0                    | 0.00%                           | \$4,422                               | 0.01%                                          | 0.019                                  |
| Total DHSS Combined Revenues                   |                | \$196,298              | 31.06%                          | \$10,135,919                          | 29.53%                                         | 21.229                                 |
| Other Revenues                                 |                |                        |                                 |                                       |                                                |                                        |
| Medicaid/MC+ (Non-Home Health)                 |                | \$41,862               | 6.62%                           | \$1,092,472                           | 3.18%                                          | 3.359                                  |
| Medicare - (Non-Home Health)                   |                | \$27,850               | 4.41%                           | \$449,505                             | 1.31%                                          | 0.42                                   |
| Family Planning Title X                        |                |                        | 0.00%                           | \$111,499                             | 0.32%                                          | 0.389                                  |
| Other MO Departments (DOC,                     |                |                        |                                 |                                       |                                                |                                        |
| DESE, etc.)                                    |                |                        | 0.00%                           | \$74,901                              | 0.22%                                          | 0.05                                   |
| Insurance Billing                              |                |                        | 0.00%                           | \$250,723                             | 0.73%                                          | 0.23                                   |
| Other Public Health Revenue                    |                |                        | 0.0070                          | Ψ230,723                              | 0.7570                                         | 0.23                                   |
| Total (attach detail)                          |                |                        | 0.00%                           | \$1,027,263                           | 2.99%                                          | 7.76                                   |
| Home Health (all pymt. sources)                |                | \$3,520                | 0.56%                           | \$3,021,595                           | 8.80%                                          | 2.96                                   |
| Home Maker (all pymt. sources)                 |                | \$3,320                | 0.00%                           | \$1,695,611                           | 4.94%                                          | 1.96                                   |
| Other Non-Public Health Revenue                |                |                        | 0.00%                           | \$1,0 <i>93</i> ,011                  | 4.74%                                          | 1.90                                   |
| Total (attach detail)                          |                |                        | 0.00%                           | \$1,559,534                           | 4.54%                                          | 2.22                                   |
| Total Other Revenue                            |                | \$73,232               | 11.59%                          | \$9,283,104                           | 27.05%                                         | 19.33                                  |
| Total Revenue All Sources                      |                | \$631,902              |                                 | \$34,319,764                          | 100.00%                                        | 100.00                                 |
| Expenditures                                   |                | \$031,702              | 100.0070                        | ψ54,517,704                           | 100.0070                                       | 100.00                                 |
| Salaries/Wages                                 |                | \$349,921              | 58.96%                          | \$19,186,010                          | 57.40%                                         | 47.94                                  |
| Salaries/ wages<br>Fringe Benefits             |                | \$349,921<br>\$110,704 | 18.65%                          | \$4,802,963                           | 14.37%                                         | 16.07                                  |
| Supplies/Equipment                             |                | \$110,704              | 7.88%                           | \$2,210,578                           | 6.61%                                          | 6.93                                   |
| Contracted Services                            |                | \$40,703               | 0.00%                           | \$1,471,230                           | 4.40%                                          | 17.45                                  |
| Travel                                         |                | \$13,887               | 2.34%                           |                                       | 2.01%                                          | 17.43                                  |
|                                                |                |                        |                                 | \$671,960                             |                                                |                                        |
| Utilities/Rent                                 |                | \$17,360               | 2.93%                           | \$725,427                             | 2.17%                                          | 1.95                                   |
| Election Costs                                 |                |                        | 0.00%<br>0.00%                  | \$6,595                               | 0.02%<br>0.94%                                 | 0.01                                   |
| Capital Expenditures                           |                | QE 4 015               |                                 | \$315,798                             |                                                | 0.91                                   |
| Other Total Expanditures                       |                | \$54,815<br>\$502,452  | 9.24%                           | \$4,033,631                           | 12.07%                                         | 7.63                                   |
| Total Expenditures<br>Accrual Adjustment (+ -) |                | \$593,452              | 100.00%                         | \$33,424,191                          | 100.00%                                        | 100.00                                 |
| Ending Balance                                 |                | \$1,871,230            |                                 |                                       |                                                |                                        |
| Population                                     |                | 23,039                 |                                 |                                       |                                                |                                        |
| Population Per Capita Public Health Revenue    |                | 23,039<br>\$27.27      |                                 |                                       |                                                |                                        |
|                                                |                |                        |                                 |                                       |                                                |                                        |