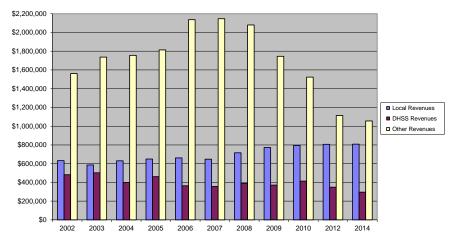

|                                           |
| Tax Rate \$0.1476                                                                                                                                                                                                                                                                                                                                                                                                                                     |                                           |





## Randolph County Revenue Comparison 2002 - 2010, 2012, 2014