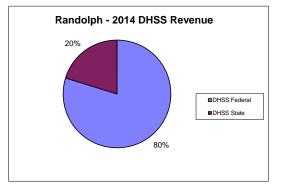

| Beginning Balance \$598,190   Local Revenues    Taxes \$667,000 30.90% 34.18%   Interest \$652 0.03% 0.37%   Vital Records \$34,353 1.59% 2.31%   Donations \$1,249 0.06% 0.51%   Fees \$22,083 1.02% 2.37%   Other \$82,214 3.81% 3.69%   Total Local Revenues \$807,551 37.42% 43.42%   DHSS Revenues \$807,551 37.42% 43.42%   Core Public Health State \$0.00% 0.00%   Immunizations/Vaccine State 0.00% 0.00%   MCH Federal \$21,979 1.02% 2.66% | 0.32%<br>3.00%<br>0.60%<br>4.41%<br>5.58% |
|-------------------------------------------------------------------------------------------------------------------------------------------------------------------------------------------------------------------------------------------------------------------------------------------------------------------------------------------------------------------------------------------------------------------------------------------------------|-------------------------------------------|
| Taxes \$667,000 30.90% 34.18%   Interest \$652 0.03% 0.37%   Vital Records \$34,353 1.59% 2.31%   Donations \$1,249 0.06% 0.51%   Fees \$22,083 1.02% 2.37%   Other \$82,214 3.81% 3.69%   Total Local Revenues \$807,551 37.42% 43.42%   DHSS Revenues  57,201 2.65% 6.42%   Immunizations/Vaccine State 0.00% 0.00%   MCH Federal 0.00% 0.09%                                                                                                       | 0.32%<br>3.00%<br>0.60%<br>4.41%<br>5.58% |
| Interest \$652 0.03% 0.37%   Vital Records \$34,353 1.59% 2.31%   Donations \$1,249 0.06% 0.51%   Fees \$22,083 1.02% 2.37%   Other \$82,214 3.81% 3.69%   Total Local Revenues \$807,551 37.42% 43.42%   DHSS Revenues State \$0.00% 0.00%   Immunizations/Vaccine State \$0.00% 0.00%   MCH Federal \$21,979 1.02% 2.65%                                                                                                                            | 0.32%<br>3.00%<br>0.60%<br>4.41%<br>5.58% |
| Vital Records \$34,353 1.59% 2.31%   Donations \$1,249 0.06% 0.51%   Fees \$22,083 1.02% 2.37%   Other \$82,214 3.81% 3.69%   Total Local Revenues \$807,551 37.42% 43.42%   DHSS Revenues \$807,551 37.42% 64.2%   Immunizations/Vaccine State \$0.00% 0.00%   Immunizations/Vaccine Federal 0.00% 0.00%   MCH Federal \$21,979 1.02% 2.66%                                                                                                          | 3.00%<br>0.60%<br>4.41%<br>5.58%          |
| Donations \$1,249 0.06% 0.51%   Fees \$22,083 1.02% 2.37%   Other \$82,214 3.81% 3.69%   Total Local Revenues \$807,551 37.42% 43.42%   DHSS Revenues E 500% 0.00% 0.00%   Core Public Health State \$57,201 2.65% 6.42%   Immunizations/Vaccine State 0.00% 0.00%   MCH Federal \$21,979 1.02% 2.66%                                                                                                                                                 | 0.60%<br>4.41%<br>5.58%                   |
| Fees \$22,083 1.02% 2.37%   Other \$82,214 3.81% 3.69%   Total Local Revenues \$807,551 37.42% 43.42%   DHSS Revenues State \$57,201 2.65% 6.42%   Immunizations/Vaccine State 0.00% 0.00%   MCH Federal \$21,979 1.02% 2.60%                                                                                                                                                                                                                         | 4.41%<br>5.58%                            |
| Other \$82,214 3.81% 3.69%   Total Local Revenues \$807,551 37.42% 43.42%   DHSS Revenues       Core Public Health State \$57,201 2.65% 6.42%   Immunizations/Vaccine State 0.00% 0.00%   MCH Federal 0.00% 0.00%   MCH Federal \$21,979 1.02% 2.66%                                                                                                                                                                                                  | 5.58%                                     |
| Total Local Revenues \$807,551 37.42% 43.42%   DHSS Revenues Core Public Health State \$57,201 2.65% 6.42%   Immunizations/Vaccine State 0.00% 0.00%   MCH Federal 0.00% 0.00%   MCH Federal \$21,979 1.02% 2.66%                                                                                                                                                                                                                                     |                                           |
| DHSS Revenues Core Public Health State \$57,201 2.65% 6.42%   Immunizations/Vaccine State 0.00% 0.00%   Immunizations/Vaccine Federal 0.00% 0.00%   MCH Federal \$21,979 1.02% 2.66%                                                                                                                                                                                                                                                                  |                                           |
| Core Public Health State \$57,201 2.65% 6.42%   Immunizations/Vaccine State 0.00% 0.00%   Immunizations/Vaccine Federal 0.00% 0.00%   MCH Federal \$21,979 1.02% 2.65%                                                                                                                                                                                                                                                                                |                                           |
| Immunizations/Vaccine State 0.00% 0.00%   Immunizations/Vaccine Federal 0.00% 0.09%   MCH Federal \$21,979 1.02% 2.60%                                                                                                                                                                                                                                                                                                                                | 3.78%                                     |
| MCH Federal \$21,979 1.02% 2.60%                                                                                                                                                                                                                                                                                                                                                                                                                      | 0.05%                                     |
|                                                                                                                                                                                                                                                                                                                                                                                                                                                       | 0.33%                                     |
|                                                                                                                                                                                                                                                                                                                                                                                                                                                       |                                           |
| School Health State 0.00% 0.02%                                                                                                                                                                                                                                                                                                                                                                                                                       |                                           |
| WIC Administration Federal \$162,832 7.54% 13.47%                                                                                                                                                                                                                                                                                                                                                                                                     |                                           |
| Child Care Inspections Federal \$2,520 0.12% 0.25%                                                                                                                                                                                                                                                                                                                                                                                                    |                                           |
| Child Care Nurse ConsultantFederal\$5,5970.26%0.29%AIDS FundingFederal0.00%0.00%                                                                                                                                                                                                                                                                                                                                                                      |                                           |
| AlDS Funding Federal 0.00% 0.00%   CERT Federal \$2,693 0.12% 2.19%                                                                                                                                                                                                                                                                                                                                                                                   |                                           |
| BCCCP/Show Me Healthy Women State 0.00% 0.03%                                                                                                                                                                                                                                                                                                                                                                                                         |                                           |
| BCCCP/Show Me Healthy Women Federal 0.00% 0.33%                                                                                                                                                                                                                                                                                                                                                                                                       |                                           |
| Chronic Disease Prevention State 0.00% 0.00%                                                                                                                                                                                                                                                                                                                                                                                                          |                                           |
| Chronic Disease Prevention Federal 0.00% 0.15%                                                                                                                                                                                                                                                                                                                                                                                                        | 0.09%                                     |
| Worksite Inventory Federal 0.00% 0.00%                                                                                                                                                                                                                                                                                                                                                                                                                | 0.00%                                     |
| Other DHSS State \$2,400 0.11% 0.58%                                                                                                                                                                                                                                                                                                                                                                                                                  |                                           |
| Other DHSS Federal \$39,506 1.83% 3.11%                                                                                                                                                                                                                                                                                                                                                                                                               |                                           |
| Other DHSS Other Sources 0.00% 0.01%                                                                                                                                                                                                                                                                                                                                                                                                                  |                                           |
| Total DHSS Federal \$235,127 10.89% 22.49%   Total DHSS State \$59.601 2.76% 7.03%                                                                                                                                                                                                                                                                                                                                                                    |                                           |
| Total DHSS State \$59,601 2.76% 7.03%   Total DHSS Other \$0 0.00% 0.01%                                                                                                                                                                                                                                                                                                                                                                              |                                           |
| Total DHSS Combined Revenues \$294,728 13.66% 29.53%                                                                                                                                                                                                                                                                                                                                                                                                  |                                           |
| Other Revenues                                                                                                                                                                                                                                                                                                                                                                                                                                        | 21.2270                                   |
| Medicaid/MC+ (Non-Home Health) \$57,676 2.67% 3.18%                                                                                                                                                                                                                                                                                                                                                                                                   | 3.35%                                     |
| Medicare - (Non-Home Health) \$34,040 1.58% 1.31%                                                                                                                                                                                                                                                                                                                                                                                                     |                                           |
| Family Planning Title X \$15,000 0.70% 0.32%                                                                                                                                                                                                                                                                                                                                                                                                          |                                           |
| Other MO Departments (DOC,                                                                                                                                                                                                                                                                                                                                                                                                                            |                                           |
| DESE, etc.) \$59,293 2.75% 0.22%                                                                                                                                                                                                                                                                                                                                                                                                                      | 0.05%                                     |
| Insurance Billing \$78,105 3.62% 0.73%                                                                                                                                                                                                                                                                                                                                                                                                                | 0.23%                                     |
| Other Public Health Revenue                                                                                                                                                                                                                                                                                                                                                                                                                           |                                           |
| Total (attach detail) \$69,306 3.21% 2.99%                                                                                                                                                                                                                                                                                                                                                                                                            |                                           |
| Home Health (all pymt. sources) \$222,534 10.31% 8.80%                                                                                                                                                                                                                                                                                                                                                                                                |                                           |
| Home Maker (all pymt. sources) \$270,128 12.52% 4.94%                                                                                                                                                                                                                                                                                                                                                                                                 | 1.96%                                     |
| Other Non-Public Health Revenue                                                                                                                                                                                                                                                                                                                                                                                                                       | 2 2224                                    |
| Total (attach detail) \$249,872 11.58% 4.54%                                                                                                                                                                                                                                                                                                                                                                                                          |                                           |
| <b>Total Other Revenue</b> \$1,055,954 48.93% 27.05%                                                                                                                                                                                                                                                                                                                                                                                                  |                                           |
| Total Revenue All Sources \$2,158,233 100.00%                                                                                                                                                                                                                                                                                                                                                                                                         | 100.00%                                   |
| Expenditures                                                                                                                                                                                                                                                                                                                                                                                                                                          |                                           |
| Salaries/Wages \$1,173,252 54.21% 57.40%                                                                                                                                                                                                                                                                                                                                                                                                              |                                           |
| Fringe Benefits \$405,663 18.74% 14.37%                                                                                                                                                                                                                                                                                                                                                                                                               |                                           |
| Supplies/Equipment \$178,080 8.23% 6.61%                                                                                                                                                                                                                                                                                                                                                                                                              |                                           |
| Contracted Services \$120,149 5.55% 4.40%   Travel \$24,048 1.11% 2.01%                                                                                                                                                                                                                                                                                                                                                                               |                                           |
| Travel \$24,048 1.11% 2.01%   Utilities/Rent \$66,735 3.08% 2.17%                                                                                                                                                                                                                                                                                                                                                                                     |                                           |
| Election Costs 0.00% 0.02%                                                                                                                                                                                                                                                                                                                                                                                                                            |                                           |
| Capital Expenditures 0.00% 0.94%                                                                                                                                                                                                                                                                                                                                                                                                                      |                                           |
| Other \$196,403 9.07% 12.07%                                                                                                                                                                                                                                                                                                                                                                                                                          |                                           |
| <b>Total Expenditures</b> \$2,164,330 100.00% 100.00%                                                                                                                                                                                                                                                                                                                                                                                                 |                                           |
| Accrual Adjustment (+ -) \$65,557                                                                                                                                                                                                                                                                                                                                                                                                                     |                                           |
| Ending Balance \$657,650                                                                                                                                                                                                                                                                                                                                                                                                                              |                                           |
| Population 24,940                                                                                                                                                                                                                                                                                                                                                                                                                                     |                                           |
| Per Capita Public Health Revenue \$56.76                                                                                                                                                                                                                                                                                                                                                                                                              |                                           |
| Tax Rate \$0.1476                                                                                                                                                                                                                                                                                                                                                                                                                                     |                                           |