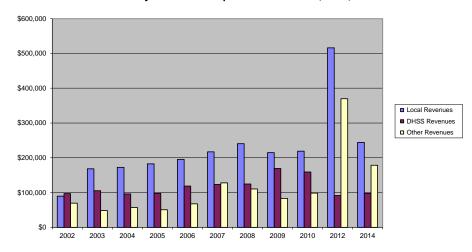

|                                             |                                         |
| Per Capita Public Health Revenue                               |                    | \$96.14             |                                 |                                             |                                         |
| Tax Rate                                                       |                    | \$0.2862            |                                 |                                             |                                         |
|                                                                |                    |                     |                                 |                                             |                                         |





Putnam County Revenue Comparison 2002 - 2010, 2012, 2014