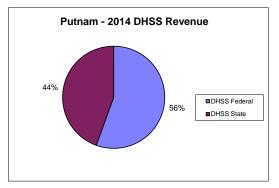

| COUNTY<br>Fiscal Year                                          | Revenue Source     | Putnam<br>2014      | Percent of<br>Agency's<br>Total | Population<br>0-9,999<br>Average Percentage | Statewide<br>2014 Average<br>Percentage |
|----------------------------------------------------------------|--------------------|---------------------|---------------------------------|---------------------------------------------|-----------------------------------------|
| Beginning Balance                                              |                    | \$362,487           |                                 | 0 0                                         | 0                                       |
| Local Revenues                                                 |                    |                     |                                 |                                             |                                         |
| Taxes                                                          |                    | \$225,413           | 43.31%                          | 33.09%                                      | 45.54%                                  |
| Interest                                                       |                    | \$3,105             | 0.60%                           | 0.39%                                       | 0.32%                                   |
| Vital Records                                                  |                    | \$5,651             | 1.09%                           | 1.41%                                       | 3.00%                                   |
| Donations                                                      |                    | \$5,476             | 1.05%                           | 0.42%                                       | 0.60%                                   |
| Fees<br>Other                                                  |                    | \$360<br>\$4.169    | 0.07%<br>0.80%                  | 1.63%<br>4.58%                              | 4.41%<br>5.58%                          |
| Total Local Revenues                                           |                    | \$244,173           | 46.91%                          | 41.52%                                      | 59.45%                                  |
| DHSS Revenues                                                  |                    | φ <b>2</b> -++,175  | 40.9170                         | 41.5270                                     | 57.4570                                 |
| Core Public Health                                             | State              | \$43,462            | 8.35%                           | 8.49%                                       | 3.78%                                   |
| Immunizations/Vaccine                                          | State              | \$10,102            | 0.00%                           | 0.13%                                       | 0.05%                                   |
| Immunizations/Vaccine                                          | Federal            |                     | 0.00%                           | 0.12%                                       | 0.33%                                   |
| MCH                                                            | Federal            | \$16,157            | 3.10%                           | 3.36%                                       | 1.39%                                   |
| School Health                                                  | State              |                     | 0.00%                           | 0.05%                                       | 0.01%                                   |
| WIC Administration                                             | Federal            | \$24,996            | 4.80%                           | 7.28%                                       | 7.61%                                   |
| Child Care Inspections                                         | Federal            | \$600               | 0.12%                           | 0.64%                                       | 0.20%                                   |
| Child Care Nurse Consultant                                    | Federal            | \$2,021             | 0.39%                           | 0.35%                                       | 0.17%                                   |
| AIDS Funding<br>CERT                                           | Federal<br>Federal | \$10,320            | 0.00%                           | 0.11%<br>2.25%                              | 2.76%<br>1.99%                          |
| BCCCP/Show Me Healthy Women                                    | State              | \$10,520            | 0.00%                           | 0.07%                                       | 0.03%                                   |
| BCCCP/Show Me Healthy Women                                    | Federal            |                     | 0.00%                           | 0.36%                                       | 0.03%                                   |
| Chronic Disease Prevention                                     | State              |                     | 0.00%                           | 0.00%                                       | 0.00%                                   |
| Chronic Disease Prevention                                     | Federal            | \$0                 | 0.00%                           | 0.43%                                       | 0.09%                                   |
| Worksite Inventory                                             | Federal            |                     | 0.00%                           | 0.00%                                       | 0.00%                                   |
| Other DHSS                                                     | State              |                     | 0.00%                           | 0.44%                                       | 0.41%                                   |
| Other DHSS                                                     | Federal            | \$180               | 0.03%                           | 0.67%                                       | 2.10%                                   |
| Other DHSS                                                     | Other Sources      |                     | 0.00%                           | 0.03%                                       | 0.01%                                   |
| Total DHSS Federal                                             |                    | \$54,274            | 10.43%                          | 15.63%                                      | 16.89%                                  |
| Total DHSS State<br>Total DHSS Other                           |                    | \$43,462<br>\$0     | 8.35%<br>0.00%                  | 9.13%<br>0.03%                              | 4.31%<br>0.01%                          |
|                                                                |                    |                     |                                 |                                             |                                         |
| Total DHSS Combined Revenues                                   |                    | \$97,736            | 18.78%                          | 24.79%                                      | 21.22%                                  |
| Other Revenues                                                 |                    | \$10.650            | 2.050/                          | 2 270/                                      | 2.250/                                  |
| Medicaid/MC+ (Non-Home Health)<br>Medicare - (Non-Home Health) |                    | \$10,659<br>\$8,892 | 2.05%<br>1.71%                  | 2.37%<br>0.66%                              | 3.35%<br>0.42%                          |
| Family Planning Title X                                        |                    | \$0,092             | 0.00%                           | 0.00%                                       | 0.42%                                   |
| Other MO Departments (DOC,                                     |                    |                     | 0.0070                          | 0.2570                                      | 0.5070                                  |
| DESE, etc.)                                                    |                    |                     | 0.00%                           | 0.00%                                       | 0.05%                                   |
| Insurance Billing                                              |                    |                     | 0.00%                           | 0.49%                                       | 0.23%                                   |
| Other Public Health Revenue                                    |                    |                     |                                 |                                             |                                         |
| Total (attach detail)                                          |                    | \$107,205           | 20.60%                          | 4.13%                                       | 7.76%                                   |
| Home Health (all pymt. sources)                                |                    | \$51,821            | 9.96%                           | 14.89%                                      | 2.96%                                   |
| Home Maker (all pymt. sources)                                 |                    |                     | 0.00%                           | 5.21%                                       | 1.96%                                   |
| Other Non-Public Health Revenue                                |                    |                     |                                 |                                             |                                         |
| Total (attach detail)                                          |                    |                     | 0.00%                           | 5.70%                                       | 2.22%                                   |
| Total Other Revenue                                            |                    | \$178,577           | 34.31%                          | 33.69%                                      | 19.33%                                  |
| Total Revenue All Sources                                      |                    | \$520,486           | 100.00%                         | 100.00%                                     | 100.00%                                 |
| Expenditures                                                   |                    |                     |                                 |                                             |                                         |
| Salaries/Wages                                                 |                    | \$223,584           | 55.10%                          | 57.63%                                      | 47.94%                                  |
| Fringe Benefits                                                |                    | \$62,578            | 15.42%                          | 12.93%                                      | 16.07%                                  |
| Supplies/Equipment                                             |                    | \$32,318            | 7.96%                           | 6.90%                                       | 6.93%                                   |
| Contracted Services                                            |                    | \$14,444            | 3.56%                           | 8.15%                                       | 17.45%                                  |
| Travel                                                         |                    | \$5,525             | 1.36%                           | 2.73%                                       | 1.10%                                   |
| Utilities/Rent                                                 |                    | \$4,501             | 1.11%                           | 2.20%                                       | 1.95%                                   |
| Election Costs                                                 |                    |                     | 0.00%                           | 0.09%                                       | 0.01%                                   |
| Capital Expenditures<br>Other                                  |                    | \$62,819            | 0.00%<br>15.48%                 | 0.99%<br>8.38%                              | 0.91%<br>7.63%                          |
| Total Expenditures                                             |                    | \$405,769           | 100.00%                         | 8.38%<br>100.00%                            | 100.00%                                 |
| Accrual Adjustment (+ -)                                       |                    | \$105,707           | 100.0070                        | 100.0070                                    | 100.0070                                |
| Ending Balance                                                 |                    | \$477,204           |                                 |                                             |                                         |
| Population                                                     |                    | 4,875               |                                 |                                             |                                         |
| Per Capita Public Health Revenue                               |                    | \$96.14             |                                 |                                             |                                         |
| Tax Rate                                                       |                    | \$0.2862            |                                 |                                             |                                         |
|                                                                |                    |                     |                                 |                                             |                                         |