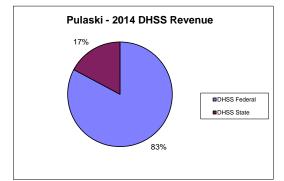

|                    | \$888,758                       |                |                 |                |
|                                                                                                         |                    | 53,748                          |                |                 |                |
| Population                                                                                              |                    | 22,740                          |                |                 |                |
| Population<br>Per Capita Public Health Revenue                                                          |                    | \$17.09                         |                |                 |                |