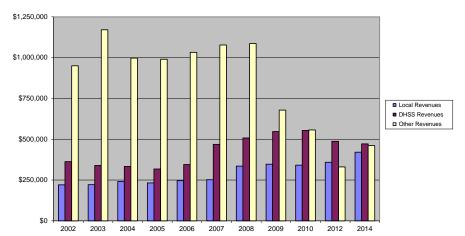

|                    | \$888,758                       |                |                 |                |
|                                                                                                         |                    | 53,748                          |                |                 |                |
| Population                                                                                              |                    | 22,740                          |                |                 |                |
| Population<br>Per Capita Public Health Revenue                                                          |                    | \$17.09                         |                |                 |                |