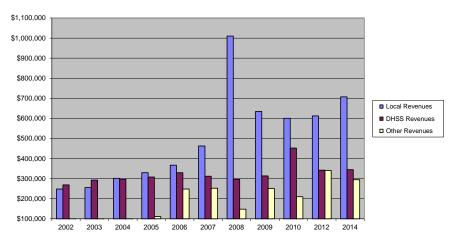

| \$1,224,978  |                                 |                                                |                                         |
| Population                          |                  | 30,974       |                                 |                                                |                                         |
| Per Capita Public Health Revenue    |                  | \$43.46      |                                 |                                                |                                         |
| Tax Rate                            |                  | \$0.1763     |                                 |                                                |                                         |

## Polk County Revenue Comparison 2002 - 2010, 2012, 2014