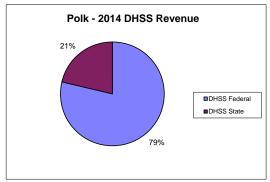

## **Polk County Health Center**

| COUNTY<br>Fiscal Year               | Revenue Source   | Polk<br>2014 | Percent of<br>Agency's<br>Total | Population<br>25,000-49,999<br>Ave. Percentage | Statewide<br>2014 Average<br>Percentage |
|-------------------------------------|------------------|--------------|---------------------------------|------------------------------------------------|-----------------------------------------|
| Beginning Balance                   |                  | \$986,156    | 10                              | 11ver 1 ercentage                              | rereeninge                              |
| Local Revenues                      |                  |              |                                 |                                                |                                         |
| Taxes                               |                  | \$506,690    | 37.64%                          | 38.50%                                         | 45.54%                                  |
| Interest                            |                  | \$8,064      | 0.60%                           | 0.40%                                          | 0.32%                                   |
| Vital Records                       |                  | \$32,616     | 2.42%                           | 3.12%                                          | 3.00%                                   |
| Donations                           |                  | \$275        | 0.02%                           | 0.76%                                          | 0.60%                                   |
| Fees                                |                  | \$87,598     | 6.51%                           | 3.14%                                          | 4.41%                                   |
| Other<br>Total Local Revenues       |                  | \$71,959     | 5.35%                           | 2.52%                                          | 5.58%<br>59.45%                         |
|                                     |                  | \$707,202    | 52.53%                          | 48.44%                                         | 39.43%                                  |
| DHSS Revenues<br>Core Public Health | C4-4-            | ¢72.205      | E 150/                          | £ 170/                                         | 2.700                                   |
| Immunizations/Vaccine               | State<br>State   | \$73,305     | 5.45%<br>0.00%                  | 5.17%<br>0.35%                                 | 3.78%<br>0.05%                          |
| Immunizations/Vaccine               | Federal          | \$0          | 0.00%                           | 0.38%                                          | 0.03%                                   |
| MCH                                 | Federal          | \$25,524     | 1.90%                           | 2.03%                                          | 1.39%                                   |
| School Health                       | Federal          | \$11,632     | 0.86%                           | 0.05%                                          | 0.01%                                   |
| WIC Administration                  | Federal          | \$160,021    | 11.89%                          | 14.26%                                         | 7.61%                                   |
| Child Care Inspections              | Federal          | \$3,095      | 0.23%                           | 0.23%                                          | 0.20%                                   |
| Child Care Nurse Consultant         | Federal          | \$2,425      | 0.18%                           | 0.33%                                          | 0.17%                                   |
| AIDS Funding                        | Federal          |              | 0.00%                           | 0.59%                                          | 2.769                                   |
| CERT                                | Federal          | \$26,761     | 1.99%                           | 2.47%                                          | 1.999                                   |
| BCCCP/Show Me Healthy Women         | State            |              | 0.00%                           | 0.06%                                          | 0.039                                   |
| BCCCP/Show Me Healthy Women         | Federal          |              | 0.00%                           | 0.61%                                          | 0.259                                   |
| Chronic Disease Prevention          | State            |              | 0.00%                           | 0.00%                                          | 0.009                                   |
| Chronic Disease Prevention          | Federal          | \$25,713     | 1.91%                           | 0.18%                                          | 0.099                                   |
| Worksite Inventory                  | Federal          |              | 0.00%                           | 0.00%                                          | 0.009                                   |
| Other DHSS<br>Other DHSS            | State<br>Federal | ¢15 010      | 0.00%<br>1.17%                  | 0.16%<br>1.56%                                 | 0.419                                   |
| Other DHSS                          | Other Sources    | \$15,818     | 0.00%                           | 0.00%                                          | 2.109<br>0.019                          |
| Total DHSS Federal                  | Office Sources   | \$270,990    | 20.13%                          | 22.70%                                         | 16.899                                  |
| Total DHSS State                    |                  | \$73,305     | 5.45%                           | 5.73%                                          | 4.319                                   |
| Total DHSS Other                    |                  | \$0          | 0.00%                           | 0.00%                                          | 0.019                                   |
| Total DHSS Combined Revenues        |                  | \$344,295    | 25.57%                          | 28.43%                                         | 21.22%                                  |
| Other Revenues                      |                  | ,            |                                 |                                                |                                         |
| Medicaid/MC+ (Non-Home Health)      |                  | \$10,458     | 0.78%                           | 3.24%                                          | 3.359                                   |
| Medicare - (Non-Home Health)        |                  | Ψ10,.20      | 0.00%                           | 0.64%                                          | 0.429                                   |
| Family Planning Title X             |                  | \$9,000      | 0.67%                           | 1.34%                                          | 0.389                                   |
| Other MO Departments (DOC,          |                  |              |                                 |                                                |                                         |
| DESE, etc.)                         |                  |              | 0.00%                           | 0.10%                                          | 0.05%                                   |
| Insurance Billing                   |                  |              | 0.00%                           | 0.34%                                          | 0.23%                                   |
| Other Public Health Revenue         |                  |              |                                 |                                                |                                         |
| Total (attach detail)               |                  | \$275,297    | 20.45%                          | 4.43%                                          | 7.76%                                   |
| Home Health (all pymt. sources)     |                  |              | 0.00%                           | 4.32%                                          | 2.969                                   |
| Home Maker (all pymt. sources)      |                  |              | 0.00%                           | 8.12%                                          | 1.969                                   |
| Other Non-Public Health Revenue     |                  |              |                                 |                                                |                                         |
| Total (attach detail)               |                  |              | 0.00%                           | 0.59%                                          | 2.229                                   |
| Total Other Revenue                 |                  | \$294,756    | 21.89%                          | 23.13%                                         | 19.33%                                  |
| Total Revenue All Sources           |                  | \$1,346,252  | 100.00%                         | 100.00%                                        | 100.00%                                 |
| Expenditures                        |                  |              |                                 |                                                |                                         |
| Salaries/Wages                      |                  | \$600,320    | 54.21%                          | 58.24%                                         | 47.94%                                  |
| Fringe Benefits                     |                  | \$132,264    | 11.94%                          | 17.11%                                         | 16.07%                                  |
| Supplies/Equipment                  |                  | \$245,245    | 22.15%                          | 8.14%                                          | 6.939                                   |
| Contracted Services Travel          |                  | \$17,444     | 1.58%                           | 3.67%                                          | 17.459                                  |
|                                     |                  | \$24,353     | 2.20%                           | 1.33%                                          | 1.109                                   |
| Utilities/Rent<br>Election Costs    |                  | \$30,858     | 2.79%<br>0.00%                  | 2.14%<br>0.02%                                 | 1.959<br>0.019                          |
| Capital Expenditures                |                  |              | 0.00%                           | 1.26%                                          | 0.019                                   |
| Other                               |                  | \$56,946     | 5.14%                           | 8.08%                                          | 7.639                                   |
| Total Expenditures                  |                  | \$1,107,430  | 100.00%                         | 100.00%                                        | 100.009                                 |
| Accrual Adjustment (+ -)            |                  | Ψ1,107,730   | 100.0070                        | 100.0070                                       | 100.007                                 |
| Ending Balance                      |                  | \$1,224,978  |                                 |                                                |                                         |
| Population                          |                  | 30,974       |                                 |                                                |                                         |
| Per Capita Public Health Revenue    |                  | \$43.46      |                                 |                                                |                                         |
| Tax Rate                            |                  | \$0.1763     |                                 |                                                |                                         |