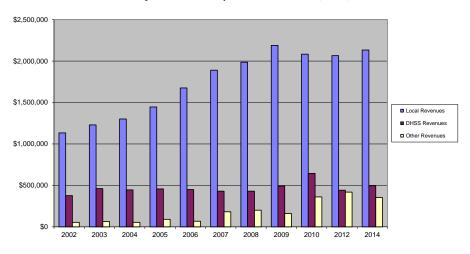

|                           |
| Population                                         |                    | 48,107                   |                                 |                                       |                          |                           |
| Per Capita Public Health Revenue                   |                    | \$61.95                  |                                 |                                       |                          |                           |
| Tax Rate                                           |                    | \$0.0800                 |                                 |                                       |                          |                           |

## Platte County Revenue Comparison 2002 - 2010, 2012, 2014