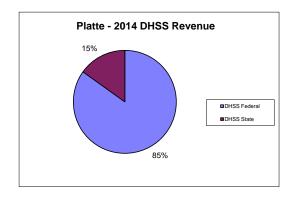

## **Platte County Health Department**

| COUNTY<br>Fiscal Year                              | Revenue Source     | Platte<br>2014           | Percent of<br>Agency's<br>Total | Population<br>25,000-49,999<br>Totals | Population 25,000-49,999 | Statewide<br>2014 Average |
|----------------------------------------------------|--------------------|--------------------------|---------------------------------|---------------------------------------|--------------------------|---------------------------|
| Beginning Balance                                  |                    | \$796,835                | 1 otai                          | 1 otais                               | Ave. Percentage          | Percentage                |
| Local Revenues                                     |                    | \$770,033                |                                 |                                       |                          |                           |
| Taxes                                              |                    | \$1,836,857              | 61 63%                          | \$10,802,924                          | 38.50%                   | 45.54%                    |
| Interest                                           |                    | \$7,348                  | 0.25%                           | \$113,032                             | 0.40%                    | 0.32%                     |
| Vital Records                                      |                    | \$35,556                 | 1.19%                           | \$874,728                             | 3.12%                    | 3.00%                     |
| Donations                                          |                    | \$18,913                 | 0.63%                           | \$211,896                             | 0.76%                    | 0.60%                     |
| Fees                                               |                    | \$222,180                | 7.45%                           | \$882,140                             | 3.14%                    | 4.41%                     |
| Other                                              |                    | \$12,144                 | 0.41%                           | \$706,996                             | 2.52%                    | 5.58%                     |
| Total Local Revenues                               |                    | \$2,132,997              | 71.57%                          | \$13,591,716                          | 48.44%                   | 59.45%                    |
| DHSS Revenues                                      |                    |                          |                                 |                                       |                          |                           |
| Core Public Health                                 | State              | \$74,124                 | 2.49%                           | \$1,449,542                           | 5.17%                    | 3.78%                     |
| Immunizations/Vaccine                              | State              |                          | 0.00%                           | \$98,271                              | 0.35%                    | 0.05%                     |
| Immunizations/Vaccine                              | Federal            | #22.072                  | 0.00%                           | \$107,792                             | 0.38%                    | 0.33%                     |
| MCH                                                | Federal            | \$22,973                 | 0.77%                           | \$568,491                             | 2.03%                    | 1.39%                     |
| School Health<br>WIC Administration                | Federal<br>Federal | \$1,096<br>\$260,217     | 0.04%<br>8.73%                  | \$14,497<br>\$4,001,950               | 0.05%<br>14.26%          | 0.01%<br>7.61%            |
| Child Care Inspections                             | Federal            | \$2,790                  | 0.09%                           | \$65,438                              | 0.23%                    | 0.20%                     |
| Child Care Nurse Consultant                        | Federal            | \$15,199                 | 0.51%                           | \$93,795                              | 0.23%                    | 0.20%                     |
| AIDS Funding                                       | Federal            | \$13,177                 | 0.00%                           | \$165,685                             | 0.59%                    | 2.76%                     |
| CERT                                               | Federal            | \$56,365                 | 1.89%                           | \$693,747                             | 2.47%                    | 1.99%                     |
| BCCCP/Show Me Healthy Women                        | State              | \$159                    | 0.01%                           | \$15,791                              | 0.06%                    | 0.03%                     |
| BCCCP/Show Me Healthy Women                        | Federal            | \$555                    | 0.02%                           | \$170,601                             | 0.61%                    | 0.25%                     |
| Chronic Disease Prevention                         | State              |                          | 0.00%                           | \$0                                   | 0.00%                    | 0.00%                     |
| Chronic Disease Prevention                         | Federal            | \$25,407                 | 0.85%                           | \$51,120                              | 0.18%                    | 0.09%                     |
| Worksite Inventory                                 | Federal            |                          | 0.00%                           | \$0                                   | 0.00%                    | 0.00%                     |
| Other DHSS                                         | State              | \$500                    | 0.02%                           | \$45,311                              | 0.16%                    | 0.41%                     |
| Other DHSS                                         | Federal            | \$35,748                 | 1.20%                           | \$436,343                             | 1.56%                    | 2.10%                     |
| Other DHSS                                         | Other Sources      |                          | 0.00%                           | \$0                                   | 0.00%                    | 0.01%                     |
| Total DHSS Federal                                 |                    | \$420,350                | 14.10%                          | \$6,369,459                           | 22.70%                   | 16.89%                    |
| Total DHSS State                                   |                    | \$74,783                 | 2.51%                           | \$1,608,915                           | 5.73%                    | 4.31%                     |
| Total DHSS Other                                   |                    | \$0                      | 0.00%                           | \$0                                   | 0.00%                    | 0.01%                     |
| Total DHSS Combined Revenues                       |                    | \$495,133                | 16.61%                          | \$7,978,375                           | 28.43%                   | 21.22%                    |
| Other Revenues                                     |                    | 40 - 100                 |                                 | ****                                  |                          |                           |
| Medicaid/MC+ (Non-Home Health)                     |                    | \$86,608                 | 2.91%                           | \$909,804                             | 3.24%                    | 3.35%                     |
| Medicare - (Non-Home Health)                       |                    | \$18,167                 | 0.61%                           | \$178,372                             | 0.64%                    | 0.42%                     |
| Family Planning Title X Other MO Departments (DOC, |                    |                          | 0.00%                           | \$376,156                             | 1.34%                    | 0.38%                     |
| DESE, etc.)                                        |                    |                          | 0.00%                           | ¢27.655                               | 0.10%                    | 0.05%                     |
| Insurance Billing                                  |                    |                          | 0.00%                           | \$27,655<br>\$95,765                  | 0.10%                    | 0.03%                     |
| Other Public Health Revenue                        |                    |                          | 0.0070                          | \$93,703                              | 0.5470                   | 0.2370                    |
| Total (attach detail)                              |                    | \$247,512                | 8.30%                           | \$1,243,671                           | 4.43%                    | 7.76%                     |
| Home Health (all pymt. sources)                    |                    | \$247,312                | 0.00%                           | \$1,243,671                           | 4.32%                    | 2.96%                     |
| Home Maker (all pymt. sources)                     |                    |                          | 0.00%                           | \$2,279,445                           | 8.12%                    | 1.96%                     |
| Other Non-Public Health Revenue                    |                    |                          | 0.0070                          | Ψ2,277,443                            | 0.1270                   | 1.50%                     |
| Total (attach detail)                              |                    |                          | 0.00%                           | \$166,786                             | 0.59%                    | 2.22%                     |
| Total Other Revenue                                |                    | \$352,286                | 11.82%                          | \$6,489,184                           | 23.13%                   | 19.33%                    |
| Total Revenue All Sources                          |                    | \$2,980,415              | 100.00%                         | \$28,059,275                          | 100.00%                  | 100.00%                   |
|                                                    |                    | \$2,960,413              | 100.00%                         | \$20,039,273                          | 100.00%                  | 100.00%                   |
| Expenditures<br>Salaries/Wages                     |                    | ¢1.650.077               | 57.000/                         | ¢15 242 525                           | 50.240/                  | 47.040/                   |
| Fringe Benefits                                    |                    | \$1,658,077<br>\$406,965 | 57.00%<br>13.99%                | \$15,343,535<br>\$4,508,090           | 58.24%<br>17.11%         | 47.94%<br>16.07%          |
| Supplies/Equipment                                 |                    | \$234,197                | 8.05%                           | \$2,145,869                           | 8.14%                    | 6.93%                     |
| Contracted Services                                |                    | \$60,630                 | 2.08%                           | \$967,655                             | 3.67%                    | 17.45%                    |
| Travel                                             |                    | \$19,382                 | 0.67%                           | \$351,158                             | 1.33%                    | 1.10%                     |
| Utilities/Rent                                     |                    | \$48,455                 | 1.67%                           | \$563,485                             | 2.14%                    | 1.95%                     |
| Election Costs                                     |                    | ,                        | 0.00%                           | \$5,959                               | 0.02%                    | 0.01%                     |
| Capital Expenditures                               |                    | \$262,022                | 9.01%                           | \$332,895                             | 1.26%                    | 0.91%                     |
| Other                                              |                    | \$219,233                | 7.54%                           | \$2,128,846                           | 8.08%                    | 7.63%                     |
| Total Expenditures                                 |                    | \$2,908,961              | 100.00%                         | \$26,347,491                          | 100.00%                  | 100.00%                   |
| Accrual Adjustment (+ -)                           |                    |                          |                                 |                                       |                          |                           |
| Ending Balance                                     |                    | \$868,289                |                                 |                                       |                          |                           |
| Population                                         |                    | 48,107                   |                                 |                                       |                          |                           |
| Per Capita Public Health Revenue                   |                    | \$61.95                  |                                 |                                       |                          |                           |
| Tax Rate                                           |                    | \$0.0800                 |                                 |                                       |                          |                           |