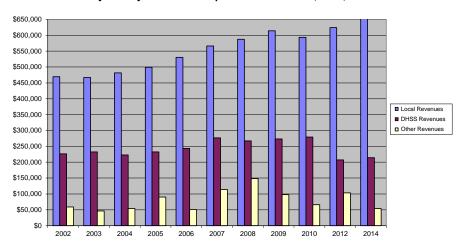

|                                         |
| Per Capita Public Health Revenue                      |                    | \$48.67         |                                 |                                                |                                         |
| Tax Rate                                              |                    | \$0.1833        |                                 |                                                |                                         |
|                                                       |                    |                 |                                 |                                                |                                         |

## Perry County Revenue Comparison 2002 - 2010, 2012, 2014