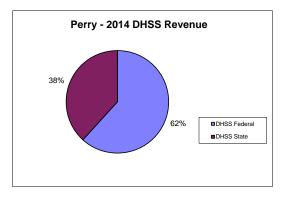

## **Perry County Health Department**

| COUNTY<br>Fiscal Year                                 | Revenue Source     | Perry<br>2014   | Percent of<br>Agency's<br>Total | Population<br>10,000-24,999<br>Ave. Percentage | Statewide<br>2014 Average<br>Percentage |
|-------------------------------------------------------|--------------------|-----------------|---------------------------------|------------------------------------------------|-----------------------------------------|
| Beginning Balance                                     |                    | \$796,793       |                                 |                                                |                                         |
| Local Revenues                                        |                    |                 |                                 |                                                |                                         |
| Taxes                                                 |                    | \$587,558       | 63.30%                          | 34.18%                                         | 45.54%                                  |
| Interest                                              |                    | \$8,698         | 0.94%                           | 0.37%                                          | 0.32%                                   |
| Vital Records                                         |                    | \$23,551        | 2.54%                           | 2.31%                                          | 3.00%                                   |
| Donations<br>Fees                                     |                    | \$25,001        | 0.00%<br>2.69%                  | 0.51%<br>2.37%                                 | 0.60%<br>4.41%                          |
| Other                                                 |                    | \$15,180        | 1.64%                           | 3.69%                                          | 5.58%                                   |
| Total Local Revenues                                  |                    | \$659,987       | 71.11%                          | 43.42%                                         | 59.45%                                  |
| DHSS Revenues                                         |                    | , ,             |                                 |                                                |                                         |
| Core Public Health                                    | State              | \$48,693        | 5.25%                           | 6.42%                                          | 3.78%                                   |
| Immunizations/Vaccine                                 | State              |                 | 0.00%                           | 0.00%                                          | 0.05%                                   |
| Immunizations/Vaccine                                 | Federal            |                 | 0.00%                           | 0.09%                                          | 0.33%                                   |
| MCH                                                   | Federal            | \$19,144        | 2.06%                           | 2.60%                                          | 1.39%                                   |
| School Health                                         | State              | \$0             | 0.00%                           | 0.02%                                          | 0.01%                                   |
| WIC Administration                                    | Federal            | \$67,294        | 7.25%                           | 13.47%                                         | 7.61%                                   |
| Child Care Inspections<br>Child Care Nurse Consultant | Federal<br>Federal | \$1,480         | 0.16%                           | 0.25%<br>0.29%                                 | 0.20%                                   |
| AIDS Funding                                          | Federal<br>Federal | \$3,087         | 0.33%<br>0.00%                  | 0.29%                                          | 0.17%<br>2.76%                          |
| CERT                                                  | Federal<br>Federal | \$18,523        | 2.00%                           | 2.19%                                          | 2.76%<br>1.99%                          |
| BCCCP/Show Me Healthy Women                           | State              | \$10,525        | 0.00%                           | 0.03%                                          | 0.03%                                   |
| BCCCP/Show Me Healthy Women                           | Federal            |                 | 0.00%                           | 0.33%                                          | 0.25%                                   |
| Chronic Disease Prevention                            | State              |                 | 0.00%                           | 0.00%                                          | 0.00%                                   |
| Chronic Disease Prevention                            | Federal            |                 | 0.00%                           | 0.15%                                          | 0.09%                                   |
| Worksite Inventory                                    | Federal            |                 | 0.00%                           | 0.00%                                          | 0.00%                                   |
| Other DHSS                                            | State              | \$33,300        | 3.59%                           | 0.58%                                          | 0.41%                                   |
| Other DHSS                                            | Federal            | \$22,736        | 2.45%                           | 3.11%                                          | 2.10%                                   |
| Other DHSS                                            | Other Sources      |                 | 0.00%                           | 0.01%                                          | 0.01%                                   |
| Total DHSS Federal                                    |                    | \$132,264       | 14.25%                          | 22.49%                                         | 16.89%                                  |
| Total DHSS State<br>Total DHSS Other                  |                    | \$81,993<br>\$0 | 8.83%<br>0.00%                  | 7.03%<br>0.01%                                 | 4.31%<br>0.01%                          |
| Total DHSS Combined Revenues                          |                    |                 | 23.08%                          | 29.53%                                         | 21.22%                                  |
|                                                       |                    | \$214,257       | 23.08%                          | 29.55%                                         | 21.22%                                  |
| Other Revenues Medicaid/MC+ (Non-Home Health)         |                    | \$27,186        | 2.93%                           | 3.18%                                          | 3.35%                                   |
| Medicare - (Non-Home Health)                          |                    | \$1,137         | 0.12%                           | 1.31%                                          | 0.42%                                   |
| Family Planning Title X                               |                    | Ψ1,137          | 0.00%                           | 0.32%                                          | 0.38%                                   |
| Other MO Departments (DOC,                            |                    |                 | 0.0070                          | 0.5270                                         | 0.5070                                  |
| DESE, etc.)                                           |                    |                 | 0.00%                           | 0.22%                                          | 0.05%                                   |
| Insurance Billing                                     |                    | \$23,106        | 2.49%                           | 0.73%                                          | 0.23%                                   |
| Other Public Health Revenue                           |                    | 7-0,-00         |                                 |                                                |                                         |
| Total (attach detail)                                 |                    | \$2,500         | 0.27%                           | 2.99%                                          | 7.76%                                   |
| Home Health (all pymt. sources)                       |                    | , ,             | 0.00%                           | 8.80%                                          | 2.96%                                   |
| Home Maker (all pymt. sources)                        |                    |                 | 0.00%                           | 4.94%                                          | 1.96%                                   |
| Other Non-Public Health Revenue                       |                    |                 |                                 |                                                |                                         |
| Total (attach detail)                                 |                    |                 | 0.00%                           | 4.54%                                          | 2.22%                                   |
| Total Other Revenue                                   |                    | \$53,929        | 5.81%                           | 27.05%                                         | 19.33%                                  |
| Total Revenue All Sources                             |                    | \$928,174       | 100.00%                         | 100.00%                                        | 100.00%                                 |
| Expenditures                                          |                    |                 |                                 |                                                |                                         |
| Salaries/Wages                                        |                    | \$584,176       | 65.96%                          | 57.40%                                         | 47.94%                                  |
| Fringe Benefits                                       |                    | \$178,385       | 20.14%                          | 14.37%                                         | 16.07%                                  |
| Supplies/Equipment                                    |                    | \$44,667        | 5.04%                           | 6.61%                                          | 6.93%                                   |
| Contracted Services                                   |                    | \$13,361        | 1.51%                           | 4.40%                                          | 17.45%                                  |
| Travel                                                |                    | \$18,038        | 2.04%                           | 2.01%                                          | 1.10%                                   |
| Utilities/Rent<br>Election Costs                      |                    | \$13,067        | 1.48%<br>0.00%                  | 2.17%<br>0.02%                                 | 1.95%                                   |
| Capital Expenditures                                  |                    |                 | 0.00%                           | 0.02%                                          | 0.01%<br>0.91%                          |
| Other                                                 |                    | \$33,900        | 3.83%                           | 12.07%                                         | 7.63%                                   |
| Total Expenditures                                    |                    | \$885,592       | 100.00%                         | 100.00%                                        | 100.00%                                 |
| Accrual Adjustment (+ -)                              |                    |                 |                                 |                                                | 70                                      |
| Ending Balance                                        |                    | \$839,375       |                                 |                                                |                                         |
| Population                                            |                    | 19,072          |                                 |                                                |                                         |
| Per Capita Public Health Revenue                      |                    | \$48.67         |                                 |                                                |                                         |
| Tax Rate                                              |                    | \$0.1833        |                                 |                                                |                                         |
|                                                       |                    |                 |                                 |                                                |                                         |