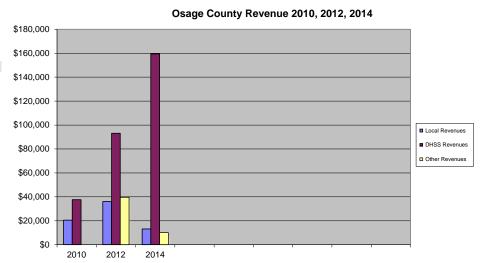

## **Osage County Health Department**

| COUNTY<br>Fiscal Year                                             | Revenue Source   | Osage<br>2014       | Percent of<br>Agency's<br>Total | Population<br>10,000-24,999<br>Ave. Percentage | Statewide<br>2014 Average<br>Percentage |
|-------------------------------------------------------------------|------------------|---------------------|---------------------------------|------------------------------------------------|-----------------------------------------|
| Beginning Balance                                                 |                  | \$0                 |                                 | U                                              |                                         |
| Local Revenues                                                    |                  |                     |                                 |                                                |                                         |
| Taxes                                                             |                  | \$0                 | 0.00%                           | 34.18%                                         | 45.54%                                  |
| Interest                                                          |                  | \$0                 | 0.00%                           | 0.37%                                          | 0.329                                   |
| Vital Records<br>Donations                                        |                  | \$5,851<br>\$120    | 3.20%<br>0.07%                  | 2.31%<br>0.51%                                 | 3.009<br>0.609                          |
| Fees .                                                            |                  | \$120               | 0.07%                           | 2.37%                                          | 4.419                                   |
| Other                                                             |                  | \$7,250             | 3.97%                           | 3.69%                                          | 5.589                                   |
| Total Local Revenues                                              |                  | \$13,221            | 7.24%                           | 43.42%                                         | 59.45%                                  |
| DHSS Revenues                                                     |                  |                     |                                 |                                                |                                         |
| Core Public Health                                                | State            | \$43,592            | 23.87%                          | 6.42%                                          | 3.789                                   |
| Immunizations/Vaccine                                             | State            | \$0                 | 0.00%                           | 0.00%                                          | 0.059                                   |
| Immunizations/Vaccine                                             | Federal          | \$0                 | 0.00%                           | 0.09%                                          | 0.339                                   |
| MCH                                                               | Federal<br>State | \$18,756            | 10.27%                          | 2.60%                                          | 1.399                                   |
| School Health<br>WIC Administration                               | Federal          | \$0<br>\$33,330     | 0.00%<br>18.25%                 | 0.02%<br>13.47%                                | 0.019<br>7.619                          |
| Child Care Inspections                                            | Federal          | \$3,050             | 1.67%                           | 0.25%                                          | 0.209                                   |
| Child Care Nurse Consultant                                       | Federal          | \$4,269             | 2.34%                           | 0.29%                                          | 0.179                                   |
| AIDS Funding                                                      | Federal          | \$0                 | 0.00%                           | 0.00%                                          | 2.769                                   |
| CERT                                                              | Federal          | \$9,917             | 5.43%                           | 2.19%                                          | 1.999                                   |
| BCCCP/Show Me Healthy Women                                       | State            | \$0                 | 0.00%                           | 0.03%                                          | 0.039                                   |
| BCCCP/Show Me Healthy Women                                       | Federal          | \$0                 | 0.00%                           | 0.33%                                          | 0.259                                   |
| Chronic Disease Prevention                                        | State            | \$0                 | 0.00%                           | 0.00%                                          | 0.009                                   |
| Chronic Disease Prevention                                        | Federal          | \$0                 | 0.00%                           | 0.15%                                          | 0.099                                   |
| Worksite Inventory<br>Other DHSS                                  | Federal<br>State | \$0<br>\$0          | 0.00%<br>0.00%                  | 0.00%<br>0.58%                                 | 0.009<br>0.419                          |
| Other DHSS                                                        | Federal          | \$46,460            | 25.44%                          | 3.11%                                          | 2.109                                   |
| Other DHSS                                                        | Other Sources    | \$40,400            | 0.00%                           | 0.01%                                          | 0.019                                   |
| Total DHSS Federal                                                |                  | \$115,782           | 63.40%                          | 22.49%                                         | 16.899                                  |
| Total DHSS State                                                  |                  | \$43,592            | 23.87%                          | 7.03%                                          | 4.319                                   |
| Total DHSS Other                                                  |                  | \$45,592            | 0.00%                           | 0.01%                                          | 0.019                                   |
| Total DHSS Combined Revenues                                      |                  | \$159,374           | 87.27%                          | 29.53%                                         | 21.229                                  |
| Other Revenues                                                    |                  | φ132,374            | 07.2770                         | 27.5570                                        | 21.22/                                  |
| Medicaid/MC+ (Non-Home Health)                                    |                  | \$339               | 0.19%                           | 3.18%                                          | 3,359                                   |
| Medicare - (Non-Home Health)                                      |                  | \$2,660             | 1.46%                           | 1.31%                                          | 0.429                                   |
| Family Planning Title X                                           |                  | \$0                 | 0.00%                           | 0.32%                                          | 0.389                                   |
| Other MO Departments (DOC,                                        |                  |                     |                                 |                                                |                                         |
| DESE, etc.)                                                       |                  | \$0                 | 0.00%                           | 0.22%                                          | 0.059                                   |
| Insurance Billing<br>Other Public Health Revenue                  |                  | \$7,037             | 3.85%                           | 0.73%                                          | 0.239                                   |
| Total (attach detail)                                             |                  | \$0                 | 0.00%                           | 2.99%                                          | 7.769                                   |
| Home Health (all pymt. sources)                                   |                  | \$0                 | 0.00%                           | 8.80%                                          | 2.969                                   |
| Home Maker (all pymt. sources)<br>Other Non-Public Health Revenue |                  | \$0                 | 0.00%                           | 4.94%                                          | 1.969                                   |
| Total (attach detail)                                             |                  | \$0                 | 0.00%                           | 4.54%                                          | 2.229                                   |
| Total Other Revenue                                               |                  | \$10,036            | 5.50%                           | 27.05%                                         | 19.339                                  |
| Total Revenue All Sources                                         |                  | \$182,631           | 100.00%                         | 100.00%                                        | 100.009                                 |
| Expenditures                                                      |                  |                     |                                 |                                                |                                         |
| Salaries/Wages                                                    |                  | \$115,822           | 64.48%                          | 57.40%                                         | 47.949                                  |
| Fringe Benefits                                                   |                  | \$0                 | 0.00%                           | 14.37%                                         | 16.079                                  |
| Supplies/Equipment<br>Contracted Services                         |                  | \$9,946<br>\$51,454 | 5.54%<br>28.65%                 | 6.61%<br>4.40%                                 | 6.939<br>17.459                         |
| Travel                                                            |                  | \$51,454<br>\$1,287 | 28.65%<br>0.72%                 | 4.40%<br>2.01%                                 | 17.459                                  |
| Utilities/Rent                                                    |                  | \$1,267             | 0.72%                           | 2.17%                                          | 1.107                                   |
| Election Costs                                                    |                  | \$1,100             | 0.02%                           | 0.02%                                          | 0.019                                   |
| Capital Expenditures                                              |                  | \$0                 | 0.00%                           | 0.94%                                          | 0.919                                   |
| Other                                                             |                  | \$0                 | 0.00%                           | 12.07%                                         | 7.639                                   |
| Total Expenditures<br>Accrual Adjustment (+ -)                    |                  | \$179,615           | 100.00%                         | 100.00%                                        | 100.009                                 |
| Ending Balance                                                    |                  | \$3,016             |                                 |                                                |                                         |
| Population                                                        |                  | 13,688              |                                 |                                                |                                         |
| Per Capita Public Health Revenue<br>Tax Rate                      |                  | \$13.34             |                                 |                                                |                                         |