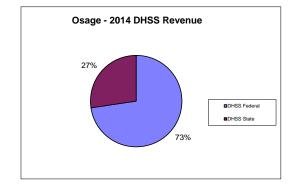

## **Osage County Health Department**

| COUNTY<br>Fiscal Year                                             | Revenue Source   | Osage<br>2014       | Percent of<br>Agency's<br>Total | Population<br>10,000-24,999<br>Ave. Percentage | Statewide<br>2014 Average<br>Percentage |
|-------------------------------------------------------------------|------------------|---------------------|---------------------------------|------------------------------------------------|-----------------------------------------|
| Beginning Balance                                                 |                  | \$0                 |                                 | U                                              |                                         |
| Local Revenues                                                    |                  |                     |                                 |                                                |                                         |
| Taxes                                                             |                  | \$0                 | 0.00%                           | 34.18%                                         | 45.54%                                  |
| Interest                                                          |                  | \$0                 | 0.00%                           | 0.37%                                          | 0.329                                   |
| Vital Records<br>Donations                                        |                  | \$5,851<br>\$120    | 3.20%<br>0.07%                  | 2.31%<br>0.51%                                 | 3.009<br>0.609                          |
| Fees .                                                            |                  | \$120               | 0.07%                           | 2.37%                                          | 4.419                                   |
| Other                                                             |                  | \$7,250             | 3.97%                           | 3.69%                                          | 5.589                                   |
| Total Local Revenues                                              |                  | \$13,221            | 7.24%                           | 43.42%                                         | 59.45%                                  |
| DHSS Revenues                                                     |                  |                     |                                 |                                                |                                         |
| Core Public Health                                                | State            | \$43,592            | 23.87%                          | 6.42%                                          | 3.789                                   |
| Immunizations/Vaccine                                             | State            | \$0                 | 0.00%                           | 0.00%                                          | 0.059                                   |
| Immunizations/Vaccine                                             | Federal          | \$0                 | 0.00%                           | 0.09%                                          | 0.339                                   |
| MCH                                                               | Federal<br>State | \$18,756            | 10.27%                          | 2.60%                                          | 1.399                                   |
| School Health<br>WIC Administration                               | Federal          | \$0<br>\$33,330     | 0.00%<br>18.25%                 | 0.02%<br>13.47%                                | 0.019<br>7.619                          |
| Child Care Inspections                                            | Federal          | \$3,050             | 1.67%                           | 0.25%                                          | 0.209                                   |
| Child Care Nurse Consultant                                       | Federal          | \$4,269             | 2.34%                           | 0.29%                                          | 0.179                                   |
| AIDS Funding                                                      | Federal          | \$0                 | 0.00%                           | 0.00%                                          | 2.769                                   |
| CERT                                                              | Federal          | \$9,917             | 5.43%                           | 2.19%                                          | 1.999                                   |
| BCCCP/Show Me Healthy Women                                       | State            | \$0                 | 0.00%                           | 0.03%                                          | 0.039                                   |
| BCCCP/Show Me Healthy Women                                       | Federal          | \$0                 | 0.00%                           | 0.33%                                          | 0.259                                   |
| Chronic Disease Prevention                                        | State            | \$0                 | 0.00%                           | 0.00%                                          | 0.009                                   |
| Chronic Disease Prevention                                        | Federal          | \$0                 | 0.00%                           | 0.15%                                          | 0.099                                   |
| Worksite Inventory<br>Other DHSS                                  | Federal<br>State | \$0<br>\$0          | 0.00%<br>0.00%                  | 0.00%<br>0.58%                                 | 0.009<br>0.419                          |
| Other DHSS                                                        | Federal          | \$46,460            | 25.44%                          | 3.11%                                          | 2.109                                   |
| Other DHSS                                                        | Other Sources    | \$40,400            | 0.00%                           | 0.01%                                          | 0.019                                   |
| Total DHSS Federal                                                |                  | \$115,782           | 63.40%                          | 22.49%                                         | 16.899                                  |
| Total DHSS State                                                  |                  | \$43,592            | 23.87%                          | 7.03%                                          | 4.319                                   |
| Total DHSS Other                                                  |                  | \$45,592            | 0.00%                           | 0.01%                                          | 0.019                                   |
| Total DHSS Combined Revenues                                      |                  | \$159,374           | 87.27%                          | 29.53%                                         | 21.229                                  |
| Other Revenues                                                    |                  | φ132,374            | 07.2770                         | 27.5570                                        | 21.22/                                  |
| Medicaid/MC+ (Non-Home Health)                                    |                  | \$339               | 0.19%                           | 3.18%                                          | 3,359                                   |
| Medicare - (Non-Home Health)                                      |                  | \$2,660             | 1.46%                           | 1.31%                                          | 0.429                                   |
| Family Planning Title X                                           |                  | \$0                 | 0.00%                           | 0.32%                                          | 0.389                                   |
| Other MO Departments (DOC,                                        |                  |                     |                                 |                                                |                                         |
| DESE, etc.)                                                       |                  | \$0                 | 0.00%                           | 0.22%                                          | 0.059                                   |
| Insurance Billing<br>Other Public Health Revenue                  |                  | \$7,037             | 3.85%                           | 0.73%                                          | 0.239                                   |
| Total (attach detail)                                             |                  | \$0                 | 0.00%                           | 2.99%                                          | 7.769                                   |
| Home Health (all pymt. sources)                                   |                  | \$0                 | 0.00%                           | 8.80%                                          | 2.969                                   |
| Home Maker (all pymt. sources)<br>Other Non-Public Health Revenue |                  | \$0                 | 0.00%                           | 4.94%                                          | 1.969                                   |
| Total (attach detail)                                             |                  | \$0                 | 0.00%                           | 4.54%                                          | 2.229                                   |
| Total Other Revenue                                               |                  | \$10,036            | 5.50%                           | 27.05%                                         | 19.339                                  |
| Total Revenue All Sources                                         |                  | \$182,631           | 100.00%                         | 100.00%                                        | 100.009                                 |
| Expenditures                                                      |                  |                     |                                 |                                                |                                         |
| Salaries/Wages                                                    |                  | \$115,822           | 64.48%                          | 57.40%                                         | 47.949                                  |
| Fringe Benefits                                                   |                  | \$0                 | 0.00%                           | 14.37%                                         | 16.079                                  |
| Supplies/Equipment<br>Contracted Services                         |                  | \$9,946<br>\$51,454 | 5.54%<br>28.65%                 | 6.61%<br>4.40%                                 | 6.939<br>17.459                         |
| Travel                                                            |                  | \$51,454<br>\$1,287 | 28.65%<br>0.72%                 | 4.40%<br>2.01%                                 | 17.459                                  |
| Utilities/Rent                                                    |                  | \$1,267             | 0.72%                           | 2.17%                                          | 1.107                                   |
| Election Costs                                                    |                  | \$1,100             | 0.02%                           | 0.02%                                          | 0.019                                   |
| Capital Expenditures                                              |                  | \$0                 | 0.00%                           | 0.94%                                          | 0.919                                   |
| Other                                                             |                  | \$0                 | 0.00%                           | 12.07%                                         | 7.639                                   |
| Total Expenditures<br>Accrual Adjustment (+ -)                    |                  | \$179,615           | 100.00%                         | 100.00%                                        | 100.009                                 |
| Ending Balance                                                    |                  | \$3,016             |                                 |                                                |                                         |
| Population                                                        |                  | 13,688              |                                 |                                                |                                         |
| Per Capita Public Health Revenue<br>Tax Rate                      |                  | \$13.34             |                                 |                                                |                                         |