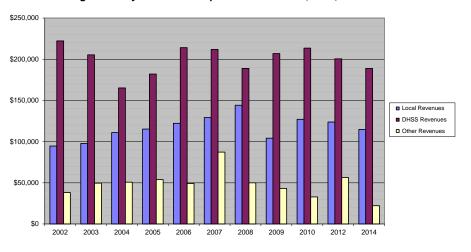

|
| Population                                                        |                    | 10,996                |                                 |                                                |                                         |
| Per Capita Public Health Revenue<br>Tax Rate                      |                    | \$29.65<br>\$0.1000   |                                 |                                                |                                         |
| 1 an ixate                                                        |                    | φυ.1000               |                                 |                                                |                                         |

## Oregon County Revenue Comparison 2002 - 2010, 2012, 2014