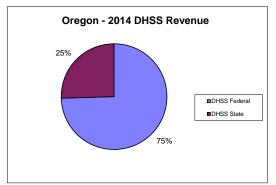

## **Oregon County Health Department**

| COUNTY<br>Fiscal Year                                             | Revenue Source     | Oregon<br>2014        | Percent of<br>Agency's<br>Total | Population<br>10,000-24,999<br>Ave. Percentage | Statewide<br>2014 Average<br>Percentage |
|-------------------------------------------------------------------|--------------------|-----------------------|---------------------------------|------------------------------------------------|-----------------------------------------|
| Beginning Balance                                                 |                    | \$154,989             |                                 |                                                |                                         |
| Local Revenues                                                    |                    |                       |                                 |                                                |                                         |
| Taxes                                                             |                    | \$90,156              | 27.65%                          | 34.18%                                         | 45.54%                                  |
| Interest                                                          |                    | \$1,267               | 0.39%                           | 0.37%                                          | 0.32%                                   |
| Vital Records                                                     |                    | \$9,220               | 2.83%                           | 2.31%                                          | 3.00%                                   |
| Donations                                                         |                    | \$0                   | 0.00%                           | 0.51%                                          | 0.60%                                   |
| Fees<br>Other                                                     |                    | \$14,299              | 4.39%<br>0.00%                  | 2.37%<br>3.69%                                 | 4.41%<br>5.58%                          |
| Total Local Revenues                                              |                    | \$114,942             | 35.26%                          | 43.42%                                         | 59.45%                                  |
| DHSS Revenues                                                     |                    | Ψ11-1,5-12            | 33.2070                         | 43.4270                                        | 37.4370                                 |
| Core Public Health                                                | State              | \$44,645              | 13.69%                          | 6.42%                                          | 3.78%                                   |
| Immunizations/Vaccine                                             | State              | Ψ.1,015               | 0.00%                           | 0.00%                                          | 0.05%                                   |
| Immunizations/Vaccine                                             | Federal            |                       | 0.00%                           | 0.09%                                          | 0.33%                                   |
| MCH                                                               | Federal            | \$17,941              | 5.50%                           | 2.60%                                          | 1.39%                                   |
| School Health                                                     | State              |                       | 0.00%                           | 0.02%                                          | 0.01%                                   |
| WIC Administration                                                | Federal            | \$88,912              | 27.27%                          | 13.47%                                         | 7.61%                                   |
| Child Care Inspections                                            | Federal            | \$5,357               | 1.64%                           | 0.25%                                          | 0.20%                                   |
| Child Care Nurse Consultant<br>AIDS Funding                       | Federal<br>Federal |                       | 0.00%                           | 0.29%                                          | 0.17%                                   |
| CERT                                                              | Federal<br>Federal | \$10,377              | 0.00%<br>3.18%                  | 0.00%<br>2.19%                                 | 2.76%<br>1.99%                          |
| BCCCP/Show Me Healthy Women                                       | State              | \$10,577              | 0.00%                           | 0.03%                                          | 0.03%                                   |
| BCCCP/Show Me Healthy Women                                       | Federal            | \$18,179              | 5.58%                           | 0.33%                                          | 0.25%                                   |
| Chronic Disease Prevention                                        | State              | 4-0,                  | 0.00%                           | 0.00%                                          | 0.00%                                   |
| Chronic Disease Prevention                                        | Federal            |                       | 0.00%                           | 0.15%                                          | 0.09%                                   |
| Worksite Inventory                                                | Federal            |                       | 0.00%                           | 0.00%                                          | 0.00%                                   |
| Other DHSS                                                        | State              | \$3,500               | 1.07%                           | 0.58%                                          | 0.41%                                   |
| Other DHSS                                                        | Federal            | \$0                   | 0.00%                           | 3.11%                                          | 2.10%                                   |
| Other DHSS                                                        | Other Sources      | \$0                   | 0.00%                           | 0.01%                                          | 0.01%                                   |
| Total DHSS Federal<br>Total DHSS State                            |                    | \$140,766             | 43.18%<br>14.77%                | 22.49%<br>7.03%                                | 16.89%<br>4.31%                         |
| Total DHSS State                                                  |                    | \$48,145<br>\$0       | 0.00%                           | 0.01%                                          | 0.01%                                   |
| Total DHSS Combined Revenues                                      |                    | \$188,911             | 57.94%                          | 29.53%                                         | 21.22%                                  |
| Other Revenues                                                    |                    | φ100,>11              | 37.7470                         | 27.3370                                        | 21.2270                                 |
| Medicaid/MC+ (Non-Home Health)                                    |                    | \$22,175              | 6.80%                           | 3.18%                                          | 3.35%                                   |
| Medicare - (Non-Home Health)                                      |                    | Ψ22,170               | 0.00%                           | 1.31%                                          | 0.42%                                   |
| Family Planning Title X                                           |                    |                       | 0.00%                           | 0.32%                                          | 0.38%                                   |
| Other MO Departments (DOC,                                        |                    |                       |                                 |                                                |                                         |
| DESE, etc.)                                                       |                    |                       | 0.00%                           | 0.22%                                          | 0.05%                                   |
| Insurance Billing                                                 |                    |                       | 0.00%                           | 0.73%                                          | 0.23%                                   |
| Other Public Health Revenue                                       |                    |                       |                                 |                                                |                                         |
| Total (attach detail)                                             |                    |                       | 0.00%                           | 2.99%                                          | 7.76%                                   |
| Home Health (all pymt. sources)                                   |                    |                       | 0.00%                           | 8.80%                                          | 2.96%                                   |
| Home Maker (all pymt. sources)<br>Other Non-Public Health Revenue |                    |                       | 0.00%                           | 4.94%                                          | 1.96%                                   |
| Total (attach detail)                                             |                    | \$0                   | 0.00%                           | 4.54%                                          | 2.22%                                   |
|                                                                   |                    |                       |                                 |                                                |                                         |
| Total Other Revenue                                               | :                  | \$22,175              | 6.80%                           | 27.05%                                         | 19.33%                                  |
| Total Revenue All Sources                                         |                    | \$326,027             | 100.00%                         | 100.00%                                        | 100.00%                                 |
| Expenditures                                                      |                    | ¢2.60, 577            | 76.000/                         | 57.400/                                        | 47.040/                                 |
| Salaries/Wages<br>Fringe Benefits                                 |                    | \$269,577<br>\$22,718 | 76.99%<br>6.49%                 | 57.40%<br>14.37%                               | 47.94%<br>16.07%                        |
| Supplies/Equipment                                                |                    | \$10,763              | 3.07%                           | 6.61%                                          | 6.93%                                   |
| Contracted Services                                               |                    | φ10,703               | 0.00%                           | 4.40%                                          | 17.45%                                  |
| Travel                                                            |                    | \$7,816               | 2.23%                           | 2.01%                                          | 1.10%                                   |
| Utilities/Rent                                                    |                    | \$11,449              | 3.27%                           | 2.17%                                          | 1.95%                                   |
| Election Costs                                                    |                    |                       | 0.00%                           | 0.02%                                          | 0.01%                                   |
| Capital Expenditures                                              |                    |                       | 0.00%                           | 0.94%                                          | 0.91%                                   |
| Other                                                             |                    | \$27,826              | 7.95%                           | 12.07%                                         | 7.63%                                   |
| Total Expenditures                                                |                    | \$350,149             | 100.00%                         | 100.00%                                        | 100.00%                                 |
| Accrual Adjustment (+ -)<br>Ending Balance                        |                    | -\$437<br>\$130,430   |                                 |                                                |                                         |
|                                                                   |                    | \$130,430             |                                 |                                                |                                         |
| Population                                                        |                    | 10,996                |                                 |                                                |                                         |
| Per Capita Public Health Revenue<br>Tax Rate                      |                    | \$29.65<br>\$0.1000   |                                 |                                                |                                         |
| 1 an ixate                                                        |                    | φυ.1000               |                                 |                                                |                                         |