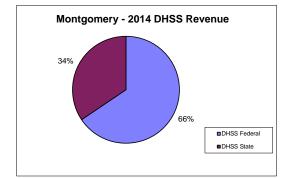

## Montgomery County Health Department

| COUNTY<br>Fiscal Year                            | Revenue Source     | Montgomery<br>2014    | Percent of<br>Agency's<br>Total | Population<br>10,000-24,999<br>Ave. Percentage | Statewide<br>2014 Average<br>Percentage |
|--------------------------------------------------|--------------------|-----------------------|---------------------------------|------------------------------------------------|-----------------------------------------|
| Beginning Balance                                |                    | \$890,254             |                                 |                                                |                                         |
| Local Revenues                                   |                    |                       |                                 |                                                |                                         |
| Taxes                                            |                    | \$295,702             | 36.00%                          | 34.18%                                         | 45.54%                                  |
| Interest                                         |                    | \$4,596               | 0.56%                           | 0.37%                                          | 0.32%                                   |
| Vital Records                                    |                    | \$12,135              | 1.48%                           | 2.31%                                          | 3.00%                                   |
| Donations                                        |                    | \$73                  | 0.01%                           | 0.51%                                          | 0.60%                                   |
| Fees                                             |                    | \$20,343              | 2.48%                           | 2.37%                                          | 4.41%                                   |
| Other<br>Total Local Revenues                    |                    | \$16,046<br>\$348,895 | 1.95%<br>42.48%                 | 3.69%<br>43.42%                                | 5.58%<br>59.45%                         |
| DHSS Revenues                                    | •                  | \$346,693             | 42.40%                          | 43.4270                                        | 39.43%                                  |
| Core Public Health                               | State              | \$44,740              | 5.45%                           | 6.42%                                          | 3.78%                                   |
| Immunizations/Vaccine                            | State              | \$77,770              | 0.00%                           | 0.00%                                          | 0.05%                                   |
| Immunizations/Vaccine                            | Federal            |                       | 0.00%                           | 0.09%                                          | 0.33%                                   |
| MCH                                              | Federal            | \$18,070              | 2.20%                           | 2.60%                                          | 1.39%                                   |
| School Health                                    | Federal            | \$270                 | 0.03%                           | 0.02%                                          | 0.01%                                   |
| WIC Administration                               | Federal            | \$51,181              | 6.23%                           | 13.47%                                         | 7.61%                                   |
| Child Care Inspections                           | Federal            | \$690                 | 0.08%                           | 0.25%                                          | 0.20%                                   |
| Child Care Nurse Consultant                      | Federal            | \$1,782               | 0.22%                           | 0.29%                                          | 0.17%                                   |
| AIDS Funding                                     | Federal            |                       | 0.00%                           | 0.00%                                          | 2.76%                                   |
| CERT                                             | Federal            | \$13,136              | 1.60%                           | 2.19%                                          | 1.99%                                   |
| BCCCP/Show Me Healthy Women                      | State              |                       | 0.00%                           | 0.03%                                          | 0.03%                                   |
| BCCCP/Show Me Healthy Women                      | Federal            |                       | 0.00%                           | 0.33%                                          | 0.25%                                   |
| Chronic Disease Prevention                       | State              |                       | 0.00%                           | 0.00%                                          | 0.00%                                   |
| Chronic Disease Prevention<br>Worksite Inventory | Federal<br>Federal |                       | 0.00%<br>0.00%                  | 0.15% 0.00%                                    | 0.09%<br>0.00%                          |
| Other DHSS                                       | State              | \$0                   | 0.00%                           | 0.58%                                          | 0.00%                                   |
| Other DHSS                                       | Federal            | \$0<br>\$0            | 0.00%                           | 3.11%                                          | 2.10%                                   |
| Other DHSS                                       | Other Sources      | \$0<br>\$0            | 0.00%                           | 0.01%                                          | 0.01%                                   |
| Total DHSS Federal                               |                    | \$85,129              | 10.37%                          | 22.49%                                         | 16.89%                                  |
| Total DHSS State                                 | ;                  | \$44,740              | 5.45%                           | 7.03%                                          | 4.31%                                   |
| Total DHSS Other                                 |                    | \$0                   | 0.00%                           | 0.01%                                          | 0.01%                                   |
| Total DHSS Combined Revenues                     | :                  | \$129,869             | 15.81%                          | 29.53%                                         | 21.22%                                  |
| Other Revenues                                   |                    |                       |                                 |                                                |                                         |
| Medicaid/MC+ (Non-Home Health)                   |                    | \$5,995               | 0.73%                           | 3.18%                                          | 3.35%                                   |
| Medicare - (Non-Home Health)                     |                    | \$10,259              | 1.25%                           | 1.31%                                          | 0.42%                                   |
| Family Planning Title X                          |                    | \$0                   | 0.00%                           | 0.32%                                          | 0.38%                                   |
| Other MO Departments (DOC,                       |                    |                       |                                 |                                                |                                         |
| DESE, etc.)                                      |                    | \$0                   | 0.00%                           | 0.22%                                          | 0.05%                                   |
| Insurance Billing                                |                    |                       | 0.00%                           | 0.73%                                          | 0.23%                                   |
| Other Public Health Revenue                      |                    |                       |                                 |                                                |                                         |
| Total (attach detail)                            |                    | \$0                   | 0.00%                           | 2.99%                                          | 7.76%                                   |
| Home Health (all pymt. sources)                  |                    | \$326,282             | 39.73%                          | 8.80%                                          | 2.96%                                   |
| Home Maker (all pymt. sources)                   |                    | \$0                   | 0.00%                           | 4.94%                                          | 1.96%                                   |
| Other Non-Public Health Revenue                  |                    |                       |                                 |                                                |                                         |
| Total (attach detail)                            |                    |                       | 0.00%                           | 4.54%                                          | 2.22%                                   |
| Total Other Revenue                              | •                  | \$342,536             | 41.71%                          | 27.05%                                         | 19.33%                                  |
| Total Revenue All Sources                        |                    | \$821,300             | 100.00%                         | 100.00%                                        | 100.00%                                 |
| Expenditures                                     |                    |                       |                                 |                                                |                                         |
| Salaries/Wages                                   |                    | \$435,264             | 52.97%                          | 57.40%                                         | 47.94%                                  |
| Fringe Benefits                                  |                    | \$67,376              | 8.20%                           | 14.37%                                         | 16.07%                                  |
| Supplies/Equipment                               |                    | \$62,692              | 7.63%                           | 6.61%                                          | 6.93%                                   |
| Contracted Services                              |                    | \$153,692             | 18.70%                          | 4.40%                                          | 17.45%                                  |
| Travel<br>Utilities/Pont                         |                    | \$23,472              | 2.86%                           | 2.01%                                          | 1.10%                                   |
| Utilities/Rent<br>Election Costs                 |                    | \$8,915<br>\$0        | 1.08%<br>0.00%                  | 2.17%<br>0.02%                                 | 1.95%<br>0.01%                          |
| Capital Expenditures                             |                    | \$0<br>\$6,016        | 0.00%                           | 0.02%                                          | 0.01%                                   |
| Other                                            |                    | \$64,367              | 7.83%                           | 12.07%                                         | 7.63%                                   |
| Total Expenditures                               |                    | \$821,793             | 100.00%                         | 12.07%                                         | 100.00%                                 |
| Accrual Adjustment (+ -)                         |                    | ψ021,7 <b>9</b> 5     | 100.0070                        | 100.0070                                       | 100.0070                                |
| Ending Balance                                   |                    | \$889,761             |                                 |                                                |                                         |
| Population                                       |                    | 11,965                |                                 |                                                |                                         |
| Per Capita Public Health Revenue                 |                    | \$41.37               |                                 |                                                |                                         |
| Tax Rate                                         |                    | \$0.1434              |                                 |                                                |                                         |
|                                                  |                    |                       |                                 |                                                |                                         |