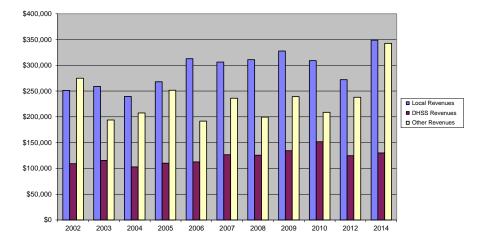

## Montgomery County Health Department

| COUNTY<br>Fiscal Year                            | Revenue Source     | Montgomery<br>2014    | Percent of<br>Agency's<br>Total | Population<br>10,000-24,999<br>Ave. Percentage | Statewide<br>2014 Average<br>Percentage |
|--------------------------------------------------|--------------------|-----------------------|---------------------------------|------------------------------------------------|-----------------------------------------|
| Beginning Balance                                |                    | \$890,254             |                                 |                                                |                                         |
| Local Revenues                                   |                    |                       |                                 |                                                |                                         |
| Taxes                                            |                    | \$295,702             | 36.00%                          | 34.18%                                         | 45.54%                                  |
| Interest                                         |                    | \$4,596               | 0.56%                           | 0.37%                                          | 0.32%                                   |
| Vital Records                                    |                    | \$12,135              | 1.48%                           | 2.31%                                          | 3.00%                                   |
| Donations                                        |                    | \$73                  | 0.01%                           | 0.51%                                          | 0.60%                                   |
| Fees                                             |                    | \$20,343              | 2.48%                           | 2.37%                                          | 4.41%                                   |
| Other<br>Total Local Revenues                    |                    | \$16,046<br>\$348,895 | 1.95%<br>42.48%                 | 3.69%<br>43.42%                                | 5.58%<br>59.45%                         |
| DHSS Revenues                                    | •                  | \$346,693             | 42.40%                          | 43.4270                                        | 39.43%                                  |
| Core Public Health                               | State              | \$44,740              | 5.45%                           | 6.42%                                          | 3.78%                                   |
| Immunizations/Vaccine                            | State              | \$77,770              | 0.00%                           | 0.00%                                          | 0.05%                                   |
| Immunizations/Vaccine                            | Federal            |                       | 0.00%                           | 0.09%                                          | 0.33%                                   |
| MCH                                              | Federal            | \$18,070              | 2.20%                           | 2.60%                                          | 1.39%                                   |
| School Health                                    | Federal            | \$270                 | 0.03%                           | 0.02%                                          | 0.01%                                   |
| WIC Administration                               | Federal            | \$51,181              | 6.23%                           | 13.47%                                         | 7.61%                                   |
| Child Care Inspections                           | Federal            | \$690                 | 0.08%                           | 0.25%                                          | 0.20%                                   |
| Child Care Nurse Consultant                      | Federal            | \$1,782               | 0.22%                           | 0.29%                                          | 0.17%                                   |
| AIDS Funding                                     | Federal            |                       | 0.00%                           | 0.00%                                          | 2.76%                                   |
| CERT                                             | Federal            | \$13,136              | 1.60%                           | 2.19%                                          | 1.99%                                   |
| BCCCP/Show Me Healthy Women                      | State              |                       | 0.00%                           | 0.03%                                          | 0.03%                                   |
| BCCCP/Show Me Healthy Women                      | Federal            |                       | 0.00%                           | 0.33%                                          | 0.25%                                   |
| Chronic Disease Prevention                       | State              |                       | 0.00%                           | 0.00%                                          | 0.00%                                   |
| Chronic Disease Prevention<br>Worksite Inventory | Federal<br>Federal |                       | 0.00%<br>0.00%                  | 0.15% 0.00%                                    | 0.09%<br>0.00%                          |
| Other DHSS                                       | State              | \$0                   | 0.00%                           | 0.58%                                          | 0.00%                                   |
| Other DHSS                                       | Federal            | \$0<br>\$0            | 0.00%                           | 3.11%                                          | 2.10%                                   |
| Other DHSS                                       | Other Sources      | \$0<br>\$0            | 0.00%                           | 0.01%                                          | 0.01%                                   |
| Total DHSS Federal                               |                    | \$85,129              | 10.37%                          | 22.49%                                         | 16.89%                                  |
| Total DHSS State                                 | ;                  | \$44,740              | 5.45%                           | 7.03%                                          | 4.31%                                   |
| Total DHSS Other                                 |                    | \$0                   | 0.00%                           | 0.01%                                          | 0.01%                                   |
| Total DHSS Combined Revenues                     | :                  | \$129,869             | 15.81%                          | 29.53%                                         | 21.22%                                  |
| Other Revenues                                   |                    |                       |                                 |                                                |                                         |
| Medicaid/MC+ (Non-Home Health)                   |                    | \$5,995               | 0.73%                           | 3.18%                                          | 3.35%                                   |
| Medicare - (Non-Home Health)                     |                    | \$10,259              | 1.25%                           | 1.31%                                          | 0.42%                                   |
| Family Planning Title X                          |                    | \$0                   | 0.00%                           | 0.32%                                          | 0.38%                                   |
| Other MO Departments (DOC,                       |                    |                       |                                 |                                                |                                         |
| DESE, etc.)                                      |                    | \$0                   | 0.00%                           | 0.22%                                          | 0.05%                                   |
| Insurance Billing                                |                    |                       | 0.00%                           | 0.73%                                          | 0.23%                                   |
| Other Public Health Revenue                      |                    |                       |                                 |                                                |                                         |
| Total (attach detail)                            |                    | \$0                   | 0.00%                           | 2.99%                                          | 7.76%                                   |
| Home Health (all pymt. sources)                  |                    | \$326,282             | 39.73%                          | 8.80%                                          | 2.96%                                   |
| Home Maker (all pymt. sources)                   |                    | \$0                   | 0.00%                           | 4.94%                                          | 1.96%                                   |
| Other Non-Public Health Revenue                  |                    |                       |                                 |                                                |                                         |
| Total (attach detail)                            |                    |                       | 0.00%                           | 4.54%                                          | 2.22%                                   |
| Total Other Revenue                              | •                  | \$342,536             | 41.71%                          | 27.05%                                         | 19.33%                                  |
| Total Revenue All Sources                        |                    | \$821,300             | 100.00%                         | 100.00%                                        | 100.00%                                 |
| Expenditures                                     |                    |                       |                                 |                                                |                                         |
| Salaries/Wages                                   |                    | \$435,264             | 52.97%                          | 57.40%                                         | 47.94%                                  |
| Fringe Benefits                                  |                    | \$67,376              | 8.20%                           | 14.37%                                         | 16.07%                                  |
| Supplies/Equipment                               |                    | \$62,692              | 7.63%                           | 6.61%                                          | 6.93%                                   |
| Contracted Services                              |                    | \$153,692             | 18.70%                          | 4.40%                                          | 17.45%                                  |
| Travel<br>Utilities/Pont                         |                    | \$23,472              | 2.86%                           | 2.01%                                          | 1.10%                                   |
| Utilities/Rent<br>Election Costs                 |                    | \$8,915<br>\$0        | 1.08%<br>0.00%                  | 2.17%<br>0.02%                                 | 1.95%<br>0.01%                          |
| Capital Expenditures                             |                    | \$0<br>\$6,016        | 0.00%                           | 0.02%                                          | 0.01%                                   |
| Other                                            |                    | \$64,367              | 7.83%                           | 12.07%                                         | 7.63%                                   |
| Total Expenditures                               |                    | \$821,793             | 100.00%                         | 12.07%                                         | 100.00%                                 |
| Accrual Adjustment (+ -)                         |                    | ψ021,7 <b>9</b> 5     | 100.0070                        | 100.0070                                       | 100.0070                                |
| Ending Balance                                   |                    | \$889,761             |                                 |                                                |                                         |
| Population                                       |                    | 11,965                |                                 |                                                |                                         |
| Per Capita Public Health Revenue                 |                    | \$41.37               |                                 |                                                |                                         |
| Tax Rate                                         |                    | \$0.1434              |                                 |                                                |                                         |
|                                                  |                    |                       |                                 |                                                |                                         |