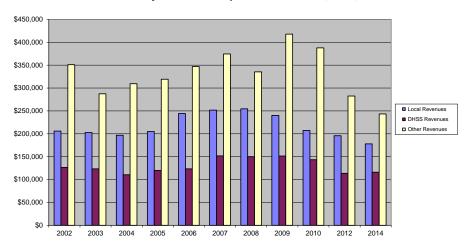

|                                         |
| Per Capita Public Health Revenue                         |                    | \$38.34               |                                 |                                          |                                         |
| Tax Rate                                                 |                    | \$0.10                |                                 |                                          |                                         |
|                                                          |                    |                       |                                 |                                          |                                         |

## Monroe County Revenue Comparison 2002 - 2010, 2012, 2014