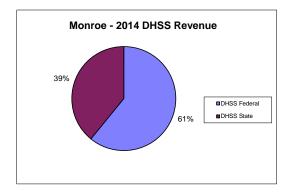

## **Monroe County Health Department**

| COUNTY<br>Fiscal Year                                    | Revenue Source     | Monroe<br>2014        | Percent of<br>Agency's<br>Total | Population<br>0-9,999<br>Ave. Percentage | Statewide<br>2014 Average<br>Percentage |
|----------------------------------------------------------|--------------------|-----------------------|---------------------------------|------------------------------------------|-----------------------------------------|
| Beginning Balance                                        |                    | \$600,239             | 1000                            | Tree recentinge                          | rereemage                               |
| Local Revenues                                           |                    |                       |                                 |                                          |                                         |
| Taxes                                                    |                    | \$111,913             | 20.84%                          | 33.09%                                   | 45.54%                                  |
| Interest                                                 |                    | \$5,279               | 0.98%                           | 0.39%                                    | 0.32%                                   |
| Vital Records                                            |                    | \$3,882               | 0.72%                           | 1.41%                                    | 3.00%                                   |
| Donations                                                |                    | \$6,468               | 1.20%                           | 0.42%                                    | 0.60%                                   |
| Fees                                                     |                    | \$15,767              | 2.94%                           | 1.63%                                    | 4.41%                                   |
| Other Total Local Revenues                               |                    | \$34,594              | 6.44%<br>33.12%                 | 4.58%                                    | 5.58%                                   |
|                                                          |                    | \$177,904             | 33.12%                          | 41.52%                                   | 59.45%                                  |
| DHSS Revenues<br>Core Public Health                      | State              | \$43,651              | 8.13%                           | 8.49%                                    | 3.78%                                   |
| Immunizations/Vaccine                                    | State              | \$45,051              | 0.00%                           | 0.13%                                    | 0.05%                                   |
| Immunizations/Vaccine                                    | Federal            |                       | 0.00%                           | 0.13%                                    | 0.33%                                   |
| MCH                                                      | Federal            | \$16,902              | 3.15%                           | 3.36%                                    | 1.39%                                   |
| School Health                                            | State              | 4-0,20-               | 0.00%                           | 0.05%                                    | 0.01%                                   |
| WIC Administration                                       | Federal            | \$32,479              | 6.05%                           | 7.28%                                    | 7.61%                                   |
| Child Care Inspections                                   | Federal            | \$1,190               | 0.22%                           | 0.64%                                    | 0.20%                                   |
| Child Care Nurse Consultant                              | Federal            | \$5,739               | 1.07%                           | 0.35%                                    | 0.17%                                   |
| AIDS Funding                                             | Federal            |                       | 0.00%                           | 0.11%                                    | 2.76%                                   |
| CERT                                                     | Federal            | \$13,483              | 2.51%                           | 2.25%                                    | 1.99%                                   |
| BCCCP/Show Me Healthy Women                              |                    | \$230                 | 0.04%                           | 0.07%                                    | 0.03%                                   |
| BCCCP/Show Me Healthy Women                              |                    | \$770                 | 0.14%                           | 0.36%                                    | 0.25%                                   |
| Chronic Disease Prevention<br>Chronic Disease Prevention | State              |                       | 0.00%                           | 0.00%                                    | 0.00%                                   |
| Worksite Inventory                                       | Federal<br>Federal |                       | 0.00%<br>0.00%                  | 0.43%<br>0.00%                           | 0.09%<br>0.00%                          |
| Other DHSS                                               | State              | \$1.417               | 0.26%                           | 0.44%                                    | 0.41%                                   |
| Other DHSS                                               | Federal            | \$0                   | 0.20%                           | 0.67%                                    | 2.10%                                   |
| Other DHSS                                               | Other Sources      | ΨΟ                    | 0.00%                           | 0.03%                                    | 0.01%                                   |
| Total DHSS Federal                                       |                    | \$70,563              | 13.14%                          | 15.63%                                   | 16.89%                                  |
| Total DHSS State                                         |                    | \$45,298              | 8.43%                           | 9.13%                                    | 4.31%                                   |
| Total DHSS Other                                         |                    |                       | 0.00%                           | 0.03%                                    | 0.01%                                   |
| Total DHSS Combined Revenues                             |                    | \$115,860             | 21.57%                          | 24.79%                                   | 21.22%                                  |
| Other Revenues                                           |                    |                       |                                 |                                          |                                         |
| Medicaid/MC+ (Non-Home Health)                           |                    | \$7,682               | 1.43%                           | 2.37%                                    | 3.35%                                   |
| Medicare - (Non-Home Health)                             |                    | \$22,848              | 4.25%                           | 0.66%                                    | 0.42%                                   |
| Family Planning Title X                                  |                    |                       | 0.00%                           | 0.25%                                    | 0.38%                                   |
| Other MO Departments (DOC,                               |                    |                       |                                 |                                          |                                         |
| DESE, etc.)                                              |                    |                       | 0.00%                           | 0.00%                                    | 0.05%                                   |
| Insurance Billing<br>Other Public Health Revenue         |                    |                       | 0.00%                           | 0.49%                                    | 0.23%                                   |
|                                                          |                    | 612 110               | 2.260/                          | 4.120/                                   | 7.760/                                  |
| Total (attach detail)<br>Home Health (all pymt. sources) |                    | \$12,119<br>\$200,682 | 2.26%<br>37.36%                 | 4.13%<br>14.89%                          | 7.76%<br>2.96%                          |
| Home Maker (all pymt. sources)                           |                    | \$200,082             | 0.00%                           | 5.21%                                    | 1.96%                                   |
| Other Non-Public Health Revenue                          |                    |                       | 0.0070                          | 3.2170                                   | 1.90%                                   |
| Total (attach detail)                                    |                    |                       | 0.00%                           | 5.70%                                    | 2.22%                                   |
| Total Other Revenue                                      |                    | \$243,330             | 45.30%                          | 33.69%                                   | 19.33%                                  |
| Total Revenue All Sources                                |                    | \$537,095             | 100.00%                         | 100.00%                                  | 100.00%                                 |
| Expenditures                                             |                    | \$337,073             | 100.0070                        | 100.0070                                 | 100.0070                                |
| Salaries/Wages                                           |                    | \$325,187             | 55.53%                          | 57.63%                                   | 47.94%                                  |
| Fringe Benefits                                          |                    | \$107,544             | 18.36%                          | 12.93%                                   | 16.07%                                  |
| Supplies/Equipment                                       |                    | \$47,268              | 8.07%                           | 6.90%                                    | 6.93%                                   |
| Contracted Services                                      |                    | \$57,832              | 9.88%                           | 8.15%                                    | 17.45%                                  |
| Travel                                                   |                    | \$16,892              | 2.88%                           | 2.73%                                    | 1.10%                                   |
| Utilities/Rent                                           |                    | \$8,931               | 1.53%                           | 2.20%                                    | 1.95%                                   |
| Election Costs                                           |                    |                       | 0.00%                           | 0.09%                                    | 0.01%                                   |
| Capital Expenditures                                     |                    |                       | 0.00%                           | 0.99%                                    | 0.91%                                   |
| Other Total Expanditures                                 |                    | \$21,946              | 3.75%                           | 8.38%                                    | 7.63%<br>100.00%                        |
| Total Expenditures Accrual Adjustment (+ -)              |                    | \$585,599             | 100.00%                         | 100.00%                                  | 100.00%                                 |
| Ending Balance                                           |                    | \$551,735             |                                 |                                          |                                         |
| Population                                               |                    | 8,774                 |                                 |                                          |                                         |
| Per Capita Public Health Revenue                         |                    | \$38.34               |                                 |                                          |                                         |
| Tax Rate                                                 |                    | \$0.10                |                                 |                                          |                                         |
|                                                          |                    |                       |                                 |                                          |                                         |