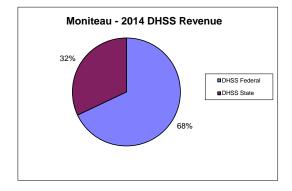

## Moniteau County Health Center

| COUNTY<br>Fiscal Year                          | Revenue Source     | Moniteau<br>2014 | Percent of<br>Agency's<br>Total | Population<br>10,000-24,999<br>Ave. Percentage | Statewide<br>2014 Average<br>Percentage |
|------------------------------------------------|--------------------|------------------|---------------------------------|------------------------------------------------|-----------------------------------------|
| Beginning Balance                              |                    | \$219,215        |                                 | Ü                                              | , and the second                        |
| Local Revenues                                 |                    |                  |                                 |                                                |                                         |
| Taxes                                          |                    | \$272,751        | 52.34%                          | 34.18%                                         | 45.54%                                  |
| Interest                                       |                    | \$1,638          | 0.31%                           | 0.37%                                          | 0.32%                                   |
| Vital Records                                  |                    | \$14,026         | 2.69%                           | 2.31%                                          | 3.00%                                   |
| Donations                                      |                    | \$26,647         | 5.11%                           | 0.51%                                          | 0.60%                                   |
| Fees                                           |                    | \$9,267          | 1.78%                           | 2.37%                                          | 4.41%                                   |
| Other                                          |                    | \$0              | 0.00%                           | 3.69%                                          | 5.58%                                   |
| Total Local Revenues                           | 3                  | \$324,330        | 62.24%                          | 43.42%                                         | 59.45%                                  |
| DHSS Revenues                                  |                    | 0.45,550         | 0.50                            | c 100/                                         | 2.700                                   |
| Core Public Health                             | State              | \$45,668         | 8.76%                           | 6.42%                                          | 3.78%                                   |
| Immunizations/Vaccine<br>Immunizations/Vaccine | State<br>Federal   |                  | 0.00%<br>0.00%                  | 0.00%                                          | 0.05%                                   |
| MCH                                            | Federal<br>Federal | \$18,188         | 3.49%                           | 0.09%<br>2.60%                                 | 0.33%<br>1.39%                          |
| School Health                                  | Federal            | \$90             | 0.02%                           | 0.02%                                          | 0.01%                                   |
| WIC Administration                             | Federal            | \$57,020         | 10.94%                          | 13.47%                                         | 7.61%                                   |
| Child Care Inspections                         | Federal            | \$2,420          | 0.46%                           | 0.25%                                          | 0.20%                                   |
| Child Care Nurse Consultant                    | Federal            | \$3,219          | 0.40%                           | 0.29%                                          | 0.20%                                   |
| AIDS Funding                                   | Federal            | \$3,219          | 0.02%                           | 0.29%                                          | 2.76%                                   |
| CERT                                           | Federal            | \$15.528         | 2.98%                           | 2.19%                                          | 1.99%                                   |
| BCCCP/Show Me Healthy Women                    | State              | \$1,367          | 0.26%                           | 0.03%                                          | 0.03%                                   |
| BCCCP/Show Me Healthy Women                    | Federal            | \$4,578          | 0.28%                           | 0.33%                                          | 0.05%                                   |
| Chronic Disease Prevention                     | State              | ψ+,570           | 0.00%                           | 0.00%                                          | 0.00%                                   |
| Chronic Disease Prevention                     | Federal            |                  | 0.00%                           | 0.15%                                          | 0.09%                                   |
| Worksite Inventory                             | Federal            |                  | 0.00%                           | 0.00%                                          | 0.00%                                   |
| Other DHSS                                     | State              | \$608            | 0.12%                           | 0.58%                                          | 0.41%                                   |
| Other DHSS                                     | Federal            | \$0              | 0.00%                           | 3.11%                                          | 2.10%                                   |
| Other DHSS                                     | Other Sources      | \$0              | 0.00%                           | 0.01%                                          | 0.01%                                   |
| Total DHSS Federal                             |                    | \$101,042        | 19.39%                          | 22.49%                                         | 16.89%                                  |
| Total DHSS State                               |                    | \$47,643         | 9.14%                           | 7.03%                                          | 4.31%                                   |
| Total DHSS Other                               | •                  | \$0              | 0.00%                           | 0.01%                                          | 0.01%                                   |
| Total DHSS Combined Revenues                   | 3                  | \$148,685        | 28.53%                          | 29.53%                                         | 21.22%                                  |
| Other Revenues                                 |                    |                  |                                 |                                                |                                         |
| Medicaid/MC+ (Non-Home Health)                 |                    | \$827            | 0.16%                           | 3.18%                                          | 3.35%                                   |
| Medicare - (Non-Home Health)                   |                    | \$21,226         | 4.07%                           | 1.31%                                          | 0.42%                                   |
| Family Planning Title X                        |                    | \$9,868          | 1.89%                           | 0.32%                                          | 0.38%                                   |
| Other MO Departments (DOC,                     |                    |                  |                                 |                                                |                                         |
| DESE, etc.)                                    |                    | \$7,531          | 1.45%                           | 0.22%                                          | 0.05%                                   |
| Insurance Billing                              |                    | \$8,653          | 1.66%                           | 0.73%                                          | 0.23%                                   |
| Other Public Health Revenue                    |                    |                  |                                 |                                                |                                         |
| Total (attach detail)                          |                    |                  | 0.00%                           | 2.99%                                          | 7.76%                                   |
| Home Health (all pymt. sources)                |                    |                  | 0.00%                           | 8.80%                                          | 2.96%                                   |
| Home Maker (all pymt. sources)                 |                    |                  | 0.00%                           | 4.94%                                          | 1.96%                                   |
| Other Non-Public Health Revenue                |                    |                  |                                 |                                                |                                         |
| Total (attach detail)                          |                    | \$0              | 0.00%                           | 4.54%                                          | 2.22%                                   |
| Total Other Revenue                            | <u>;</u>           | \$48,105         | 9.23%                           | 27.05%                                         | 19.33%                                  |
| Total Revenue All Sources                      |                    | \$521,120        | 100.00%                         | 100.00%                                        | 100.00%                                 |
| Expenditures                                   |                    | Ψ321,120         | 100.0070                        | 100.0070                                       | 100.0070                                |
| Salaries/Wages                                 |                    | \$302,296        | 59.70%                          | 57.40%                                         | 47.94%                                  |
| Fringe Benefits                                |                    | \$77,645         | 15.33%                          | 14.37%                                         | 16.07%                                  |
| Supplies/Equipment                             |                    | \$39,133         | 7.73%                           | 6.61%                                          | 6.93%                                   |
| Contracted Services                            |                    | \$49,529         | 9.78%                           | 4.40%                                          | 17.45%                                  |
| Travel                                         |                    | \$7,814          | 1.54%                           | 2.01%                                          | 1.10%                                   |
| Utilities/Rent                                 |                    | \$8,637          | 1.71%                           | 2.17%                                          | 1.95%                                   |
| Election Costs                                 |                    | ,                | 0.00%                           | 0.02%                                          | 0.01%                                   |
| Capital Expenditures                           |                    |                  | 0.00%                           | 0.94%                                          | 0.91%                                   |
| Other                                          |                    | \$21,337         | 4.21%                           | 12.07%                                         | 7.63%                                   |
| Total Expenditures                             |                    | \$506,390        | 100.00%                         | 100.00%                                        | 100.00%                                 |
| Accrual Adjustment (+ -)                       |                    |                  |                                 |                                                |                                         |
| Ending Balance                                 |                    | \$233,945        |                                 |                                                |                                         |
| Population                                     |                    | 15,748           |                                 |                                                |                                         |
| Per Capita Public Health Revenue               |                    | \$33.09          |                                 |                                                |                                         |
| Tax Rate                                       |                    | \$0.15           |                                 |                                                |                                         |
|                                                |                    |                  |                                 |                                                |                                         |