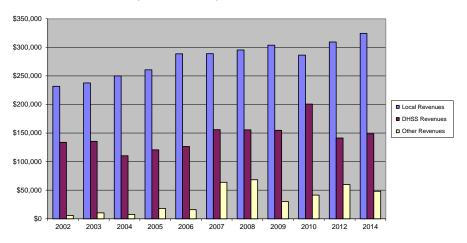

|                                         |
| Per Capita Public Health Revenue               |                    | \$33.09          |                                 |                                                |                                         |
| Tax Rate                                       |                    | \$0.15           |                                 |                                                |                                         |
|                                                |                    |                  |                                 |                                                |                                         |

## Moniteau County Revenue Comparison 2002 - 2010, 2012, 2014