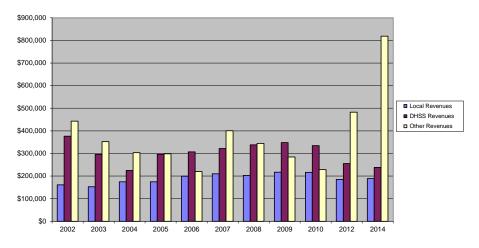

|
| Population                                                        |                  | 14,282                |                                 |                                                |                                         |
| Per Capita Public Health Revenue                                  |                  | \$85.41               |                                 |                                                |                                         |
| Tax Rate                                                          |                  | \$0.1000              |                                 |                                                |                                         |

## Mississippi County Revenue Comparison 2002 - 2010, 2012, 2014