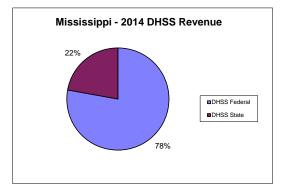

## Mississippi County Health Department

| COUNTY<br>Fiscal Year                                             | Revenue Source   | Mississippi<br>2014   | Percent of<br>Agency's<br>Total | Population<br>10,000-24,999<br>Ave. Percentage | Statewide<br>2014 Average<br>Percentage |
|-------------------------------------------------------------------|------------------|-----------------------|---------------------------------|------------------------------------------------|-----------------------------------------|
| Beginning Balance                                                 |                  | \$699,868             |                                 |                                                | _                                       |
| Local Revenues                                                    |                  |                       |                                 |                                                |                                         |
| Taxes                                                             |                  | \$146,522             | 11.76%                          | 34.18%                                         | 45.54%                                  |
| Interest<br>Vital Records                                         |                  | \$3,420<br>\$21,347   | 0.27%<br>1.71%                  | 0.37%<br>2.31%                                 | 0.32%                                   |
| Donations Donations                                               |                  | \$21,347              | 0.76%                           | 0.51%                                          | 3.00%<br>0.60%                          |
| Fees                                                              |                  | \$7,986               | 0.70%                           | 2.37%                                          | 4.41%                                   |
| Other                                                             |                  | Ψ1,700                | 0.00%                           | 3.69%                                          | 5.58%                                   |
| Total Local Revenues                                              |                  | \$188,687             | 15.14%                          | 43.42%                                         | 59.45%                                  |
| DHSS Revenues                                                     |                  |                       |                                 |                                                |                                         |
| Core Public Health                                                | State            | \$52,892              | 4.24%                           | 6.42%                                          | 3.78%                                   |
| Immunizations/Vaccine                                             | State            |                       | 0.00%                           | 0.00%                                          | 0.05%                                   |
| Immunizations/Vaccine                                             | Federal          |                       | 0.00%                           | 0.09%                                          | 0.33%                                   |
| MCH                                                               | Federal          | \$22,461              | 1.80%                           | 2.60%                                          | 1.39%                                   |
| School Health<br>WIC Administration                               | State<br>Federal | \$111,107             | 0.00%<br>8.92%                  | 0.02%<br>13.47%                                | 0.01%<br>7.61%                          |
| Child Care Inspections                                            | Federal          | \$860                 | 0.07%                           | 0.25%                                          | 0.20%                                   |
| Child Care Nurse Consultant                                       | Federal          | \$600                 | 0.00%                           | 0.29%                                          | 0.20%                                   |
| AIDS Funding                                                      | Federal          |                       | 0.00%                           | 0.00%                                          | 2.76%                                   |
| CERT                                                              | Federal          | \$18,382              | 1.48%                           | 2.19%                                          | 1.99%                                   |
| BCCCP/Show Me Healthy Women                                       | State            |                       | 0.00%                           | 0.03%                                          | 0.03%                                   |
| BCCCP/Show Me Healthy Women                                       | Federal          | \$21,193              | 1.70%                           | 0.33%                                          | 0.25%                                   |
| Chronic Disease Prevention                                        | State            |                       | 0.00%                           | 0.00%                                          | 0.00%                                   |
| Chronic Disease Prevention                                        | Federal          |                       | 0.00%                           | 0.15%                                          | 0.09%                                   |
| Worksite Inventory                                                | Federal          | 40                    | 0.00%                           | 0.00%                                          | 0.00%                                   |
| Other DHSS<br>Other DHSS                                          | State<br>Federal | \$0                   | 0.00%                           | 0.58%                                          | 0.41%                                   |
| Other DHSS                                                        | Other Sources    | \$11,762<br>\$0       | 0.94%<br>0.00%                  | 3.11%<br>0.01%                                 | 2.10%<br>0.01%                          |
| Total DHSS Federal                                                |                  | \$185,765             | 14.91%                          | 22.49%                                         | 16.89%                                  |
| Total DHSS State                                                  |                  | \$52,892              | 4.24%                           | 7.03%                                          | 4.31%                                   |
| Total DHSS Other                                                  |                  | \$0                   | 0.00%                           | 0.01%                                          | 0.01%                                   |
| Total DHSS Combined Revenues                                      |                  | \$238,657             | 19.15%                          | 29.53%                                         | 21.22%                                  |
| Other Revenues                                                    |                  |                       |                                 |                                                |                                         |
| Medicaid/MC+ (Non-Home Health)                                    |                  | \$88,125              | 7.07%                           | 3.18%                                          | 3.35%                                   |
| Medicare - (Non-Home Health)                                      |                  | \$42,318              | 3.40%                           | 1.31%                                          | 0.42%                                   |
| Family Planning Title X                                           |                  | \$53,721              | 4.31%                           | 0.32%                                          | 0.38%                                   |
| Other MO Departments (DOC,                                        |                  |                       |                                 |                                                |                                         |
| DESE, etc.)                                                       |                  |                       | 0.00%                           | 0.22%                                          | 0.05%                                   |
| Insurance Billing                                                 |                  |                       | 0.00%                           | 0.73%                                          | 0.23%                                   |
| Other Public Health Revenue                                       |                  | *****                 | 10.00-                          |                                                |                                         |
| Total (attach detail)                                             |                  | \$608,301             | 48.82%                          | 2.99%                                          | 7.76%                                   |
| Home Health (all pymt. sources)<br>Home Maker (all pymt. sources) |                  |                       | 0.00%                           | 8.80%                                          | 2.96%                                   |
| Other Non-Public Health Revenue                                   |                  |                       | 0.00%                           | 4.94%                                          | 1.96%                                   |
| Total (attach detail)                                             |                  | \$26,193              | 2.10%                           | 4.54%                                          | 2.22%                                   |
| , , , , , , , , , , , , , , , , , , , ,                           |                  |                       |                                 |                                                |                                         |
| Total Other Revenue                                               |                  | \$818,659             | 65.70%                          | 27.05%                                         | 19.33%                                  |
| Total Revenue All Sources                                         |                  | \$1,246,003           | 100.00%                         | 100.00%                                        | 100.00%                                 |
| Expenditures                                                      |                  | 0.520.522             | 55.050                          | 57 400                                         | 45.040                                  |
| Salaries/Wages                                                    |                  | \$628,532             | 55.97%                          | 57.40%                                         | 47.94%                                  |
| Fringe Benefits<br>Supplies/Equipment                             |                  | \$117,463<br>\$60,539 | 10.46%<br>5.39%                 | 14.37%<br>6.61%                                | 16.07%<br>6.93%                         |
| Contracted Services                                               |                  | φυυ,339               | 0.00%                           | 4.40%                                          | 17.45%                                  |
| Travel                                                            |                  | \$1,771               | 0.16%                           | 2.01%                                          | 1.10%                                   |
| Utilities/Rent                                                    |                  | \$13,115              | 1.17%                           | 2.17%                                          | 1.95%                                   |
| Election Costs                                                    |                  | ,                     | 0.00%                           | 0.02%                                          | 0.01%                                   |
| Capital Expenditures                                              |                  |                       | 0.00%                           | 0.94%                                          | 0.91%                                   |
| Other                                                             |                  | \$301,593             | 26.86%                          | 12.07%                                         | 7.63%                                   |
| Total Expenditures                                                |                  | \$1,123,014           | 100.00%                         | 100.00%                                        | 100.00%                                 |
| Accrual Adjustment (+ -)                                          |                  | фо <b>ро</b> 0.50     |                                 |                                                |                                         |
| Ending Balance                                                    |                  | \$822,858             |                                 |                                                |                                         |
| Population                                                        |                  | 14,282                |                                 |                                                |                                         |
| Per Capita Public Health Revenue                                  |                  | \$85.41               |                                 |                                                |                                         |
| Tax Rate                                                          |                  | \$0.1000              |                                 |                                                |                                         |