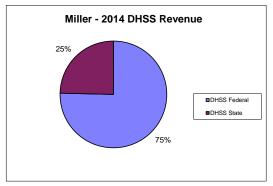

## Miller County Health Center

| COUNTY<br>Fiscal Year                                             | Revenue Source | Miller<br>2014          | Percent of<br>Agency's<br>Total | Population<br>25,000-49,999<br>Ave. Percentage | Statewide<br>2014 Average<br>Percentage |
|-------------------------------------------------------------------|----------------|-------------------------|---------------------------------|------------------------------------------------|-----------------------------------------|
| Beginning Balance                                                 |                | \$1,457,099             |                                 |                                                |                                         |
| Local Revenues                                                    |                |                         |                                 |                                                |                                         |
| Taxes                                                             |                | \$511,156               | 55.55%                          | 38.50%                                         | 45.54%                                  |
| Interest                                                          |                | \$909                   | 0.10%                           | 0.40%                                          | 0.32%                                   |
| Vital Records                                                     |                | \$21,686                | 2.36%                           | 3.12%                                          | 3.00%                                   |
| Donations                                                         |                | \$18,584                | 2.02%                           | 0.76%                                          | 0.60%                                   |
| Fees                                                              |                | \$34,438                | 3.74%                           | 3.14%                                          | 4.41%                                   |
| Other<br>Total Local Revenues                                     |                | \$9,692<br>\$596,464    | 1.05%<br>64.82%                 | 2.52%<br>48.44%                                | 5.58%<br>59.45%                         |
| DHSS Revenues                                                     |                | \$570,404               | 04.0270                         | 40.4470                                        | 37.437                                  |
| Core Public Health                                                | State          | \$59,869                | 6.51%                           | 5.17%                                          | 3.78%                                   |
| Immunizations/Vaccine                                             | State          | Ψ37,007                 | 0.00%                           | 0.35%                                          | 0.05%                                   |
| Immunizations/Vaccine                                             | Federal        |                         | 0.00%                           | 0.38%                                          | 0.33%                                   |
| MCH                                                               | Federal        | \$21,585                | 2.35%                           | 2.03%                                          | 1.39%                                   |
| School Health                                                     | Federal        | \$360                   | 0.04%                           | 0.05%                                          | 0.01%                                   |
| WIC Administration                                                | Federal        | \$132,454               | 14.40%                          | 14.26%                                         | 7.61%                                   |
| Child Care Inspections                                            | Federal        | \$3,430                 | 0.37%                           | 0.23%                                          | 0.20%                                   |
| Child Care Nurse Consultant                                       | Federal        | \$4,139                 | 0.45%                           | 0.33%                                          | 0.17%                                   |
| AIDS Funding                                                      | Federal        | . ,                     | 0.00%                           | 0.59%                                          | 2.76%                                   |
| CERT                                                              | Federal        | \$23,370                | 2.54%                           | 2.47%                                          | 1.99%                                   |
| BCCCP/Show Me Healthy Women                                       | State          | \$1,607                 | 0.17%                           | 0.06%                                          | 0.03%                                   |
| BCCCP/Show Me Healthy Women                                       | Federal        | \$2,736                 | 0.30%                           | 0.61%                                          | 0.25%                                   |
| Chronic Disease Prevention                                        | State          |                         | 0.00%                           | 0.00%                                          | 0.00%                                   |
| Chronic Disease Prevention                                        | Federal        | \$0                     | 0.00%                           | 0.18%                                          | 0.09%                                   |
| Worksite Inventory                                                | Federal        |                         | 0.00%                           | 0.00%                                          | 0.00%                                   |
| Other DHSS                                                        | State          |                         | 0.00%                           | 0.16%                                          | 0.41%                                   |
| Other DHSS                                                        | Federal        | \$0                     | 0.00%                           | 1.56%                                          | 2.10%                                   |
| Other DHSS                                                        | Other Sources  | \$0                     | 0.00%                           | 0.00%                                          | 0.01%                                   |
| Total DHSS Federal                                                |                | \$188,074               | 20.44%                          | 22.70%                                         | 16.89%                                  |
| Total DHSS State                                                  |                | \$61,476                | 6.68%                           | 5.73%                                          | 4.31%                                   |
| Total DHSS Other                                                  |                | \$0                     | 0.00%                           | 0.00%                                          | 0.01%                                   |
| Total DHSS Combined Revenues                                      |                | \$249,551               | 27.12%                          | 28.43%                                         | 21.22%                                  |
| Other Revenues                                                    |                |                         |                                 |                                                |                                         |
| Medicaid/MC+ (Non-Home Health)                                    |                | \$38,057                | 4.14%                           | 3.24%                                          | 3.35%                                   |
| Medicare - (Non-Home Health)                                      |                | \$239                   | 0.03%                           | 0.64%                                          | 0.42%                                   |
| Family Planning Title X                                           |                |                         | 0.00%                           | 1.34%                                          | 0.38%                                   |
| Other MO Departments (DOC,                                        |                |                         |                                 |                                                |                                         |
| DESE, etc.)                                                       |                | \$120                   | 0.01%                           | 0.10%                                          | 0.05%                                   |
| Insurance Billing<br>Other Public Health Revenue                  |                |                         | 0.00%                           | 0.34%                                          | 0.23%                                   |
|                                                                   |                | 001011                  | 2.722                           | 4 420/                                         | 7.74                                    |
| Total (attach detail)                                             |                | \$34,344                | 3.73%                           | 4.43%                                          | 7.76%                                   |
| Home Health (all pymt. sources)                                   |                |                         | 0.00%                           | 4.32%                                          | 2.96%                                   |
| Home Maker (all pymt. sources)<br>Other Non-Public Health Revenue |                |                         | 0.00%                           | 8.12%                                          | 1.96%                                   |
| Total (attach detail)                                             |                | \$1,354                 | 0.15%                           | 0.59%                                          | 2.22%                                   |
| Total Other Revenue                                               |                | \$74,115                | 8.05%                           | 23.13%                                         | 19.33%                                  |
| Total Revenue All Sources                                         |                | \$920,129               | 100.00%                         | 100.00%                                        | 100.00%                                 |
|                                                                   |                | \$920,129               | 100.00%                         | 100.00%                                        | 100.00%                                 |
| Expenditures<br>Salaries/Wages                                    |                | \$394,655               | 54.53%                          | 58.24%                                         | 47.94%                                  |
| Fringe Benefits                                                   |                | \$135,561               | 18.73%                          | 17.11%                                         | 16.07%                                  |
| Supplies/Equipment                                                |                | \$133,361               | 16.40%                          | 8.14%                                          | 6.93%                                   |
| Contracted Services                                               |                | \$37,562                | 5.19%                           | 3.67%                                          | 17.45%                                  |
| Travel                                                            |                | \$7,302                 | 0.98%                           | 1.33%                                          | 1.10%                                   |
| Utilities/Rent                                                    |                | \$10,787                | 1.49%                           | 2.14%                                          | 1.10%                                   |
| Election Costs                                                    |                | Ψ10,707                 | 0.00%                           | 0.02%                                          | 0.01%                                   |
| Capital Expenditures                                              |                |                         | 0.00%                           | 1.26%                                          | 0.91%                                   |
|                                                                   |                | \$19,414                | 2.68%                           | 8.08%                                          | 7.63%                                   |
| Other                                                             |                |                         |                                 |                                                |                                         |
| Other Total Expenditures                                          |                | \$723,772               | 100.00%                         | 100.00%                                        | [()(),()()%                             |
| Total Expenditures                                                |                | \$723,772<br>-\$3,143   | 100.00%                         | 100.00%                                        | 100.00%                                 |
| Total Expenditures Accrual Adjustment (+ -)                       |                | -\$3,143                | 100.00%                         | 100.00%                                        | 100.00%                                 |
| Total Expenditures<br>Accrual Adjustment (+ -)<br>Ending Balance  |                | -\$3,143<br>\$1,650,313 | 100.00%                         | 100.00%                                        | 100.00%                                 |
| Total Expenditures Accrual Adjustment (+ -)                       |                | -\$3,143                | 100.00%                         | 100.00%                                        | 100.00%                                 |