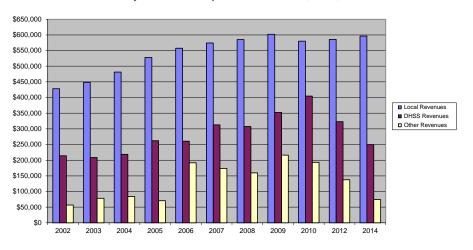

|
| Total Expenditures Accrual Adjustment (+ -)                       |                | -\$3,143                | 100.00%                         | 100.00%                                        | 100.00%                                 |
| Total Expenditures<br>Accrual Adjustment (+ -)<br>Ending Balance  |                | -\$3,143<br>\$1,650,313 | 100.00%                         | 100.00%                                        | 100.00%                                 |
| Total Expenditures Accrual Adjustment (+ -)                       |                | -\$3,143                | 100.00%                         | 100.00%                                        | 100.00%                                 |

## Miller County Revenue Comparison 2002 - 2010, 2012, 2014