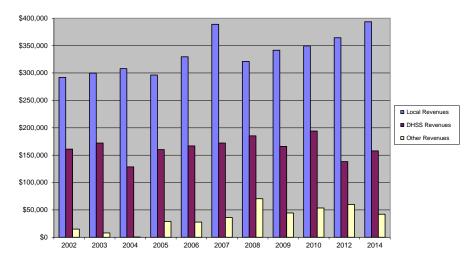

| COUNTY<br>Fiscal Year                                             | Revenue Source   | Macon<br>2014          | Percent of<br>Agency's<br>Total | Population<br>10,000-24,999<br>Totals | Population<br>10,000-24,999<br>Ave. Percentage | Statewide<br>2014 Average<br>Percentage |
|-------------------------------------------------------------------|------------------|------------------------|---------------------------------|---------------------------------------|------------------------------------------------|-----------------------------------------|
| Beginning Balance                                                 |                  | \$0                    | Totai                           | Totala                                | Ave. Percentage                                | Tertentage                              |
| Local Revenues                                                    |                  | 4.0                    |                                 |                                       |                                                |                                         |
| Taxes                                                             |                  | \$292,648              | 49.30%                          | \$11,730,575                          | 34.18%                                         | 45.54%                                  |
| Interest                                                          |                  | \$750                  | 0.13%                           | \$126,418                             | 0.37%                                          | 0.32%                                   |
| Vital Records                                                     |                  | \$14,642               | 2.47%                           | \$791,404                             | 2.31%                                          | 3.00%                                   |
| Donations                                                         |                  | \$52                   | 0.01%                           | \$173,744                             | 0.51%                                          | 0.60%                                   |
| Fees                                                              |                  |                        | 0.00%                           | \$811,751                             | 2.37%                                          | 4.41%                                   |
| Other<br>Total Local Revenues                                     |                  | \$85,660               | 14.43%                          | \$1,266,851                           | 3.69%                                          | 5.58%                                   |
|                                                                   |                  | \$393,753              | 66.34%                          | \$14,900,742                          | 43.42%                                         | 59.45%                                  |
| DHSS Revenues<br>Core Public Health                               | State            | \$47.120               | 7.94%                           | \$2,202,339                           | 6.42%                                          | 3.78%                                   |
| Immunizations/Vaccine                                             | State            | \$47,130               | 0.00%                           | \$2,202,539<br>\$0                    | 0.42%                                          | 5.78%<br>0.05%                          |
| Immunizations/Vaccine                                             | Federal          |                        | 0.00%                           | \$29,546                              | 0.09%                                          | 0.03%                                   |
| MCH                                                               | Federal          | \$18,488               | 3.11%                           | \$890,976                             | 2.60%                                          | 1.39%                                   |
| School Health                                                     | State            | <i><b>Q10</b></i> ,100 | 0.00%                           | \$5,584                               | 0.02%                                          | 0.01%                                   |
| WIC Administration                                                | Federal          | \$56,851               | 9.58%                           | \$4,623,072                           | 13.47%                                         | 7.61%                                   |
| Child Care Inspections                                            | Federal          | \$1,180                | 0.20%                           | \$84,857                              | 0.25%                                          | 0.20%                                   |
| Child Care Nurse Consultant                                       | Federal          | \$1,428                | 0.24%                           | \$99,199                              | 0.29%                                          | 0.17%                                   |
| AIDS Funding                                                      | State            |                        | 0.00%                           | \$0                                   | 0.00%                                          | 0.03%                                   |
| AIDS Funding                                                      | Federal          |                        | 0.00%                           | \$0                                   | 0.00%                                          | 2.76%                                   |
| CERT                                                              | Federal          | \$19,350               | 3.26%                           | \$752,088                             | 2.19%                                          | 1.99%                                   |
| BCCCP/Show Me Healthy Women                                       | State            | \$0<br>\$0             | 0.00%                           | \$9,166                               | 0.03%                                          | 0.03%                                   |
| BCCCP/Show Me Healthy Women                                       | Federal          | \$0                    | 0.00%                           | \$114,187                             | 0.33%                                          | 0.25%                                   |
| Chronic Disease Prevention<br>Chronic Disease Prevention          | State<br>Federal |                        | 0.00%<br>0.00%                  | \$0<br>\$51,102                       | 0.00%<br>0.15%                                 | 0.00%                                   |
| Worksite Inventory                                                | Federal          |                        | 0.00%                           | \$51,102                              | 0.00%                                          | 0.09%                                   |
| Other DHSS                                                        | State            | \$0                    | 0.00%                           | \$199,693                             | 0.58%                                          | 0.00%                                   |
| Other DHSS                                                        | Federal          | \$13,214               | 2.23%                           | \$1,066,907                           | 3.11%                                          | 2.10%                                   |
| Other DHSS                                                        | Other Sources    | \$0                    | 0.00%                           | \$4,422                               | 0.01%                                          | 0.01%                                   |
| Total DHSS Federal                                                |                  | \$110,511              | 18.62%                          | \$7,717,517                           | 22.49%                                         | 16.89%                                  |
| Total DHSS State                                                  |                  | \$47,130               | 7.94%                           | \$2,413,979                           | 7.03%                                          | 4.31%                                   |
| Total DHSS Other                                                  |                  | \$0                    | 0.00%                           | \$4,422                               | 0.01%                                          | 0.01%                                   |
| Total DHSS Combined Revenues                                      |                  | \$157,641              | 26.56%                          | \$10,135,919                          | 29.53%                                         | 21.22%                                  |
| Other Revenues                                                    |                  |                        |                                 |                                       |                                                |                                         |
| Medicaid/MC+ (Non-Home Health)                                    |                  | \$18,413               | 3.10%                           | \$1,092,472                           | 3.18%                                          | 3.35%                                   |
| Medicare - (Non-Home Health)                                      |                  | \$23,641               | 3.98%                           | \$449,505                             | 1.31%                                          | 0.42%                                   |
| Family Planning Title X                                           |                  |                        | 0.00%                           | \$111,499                             | 0.32%                                          | 0.38%                                   |
| Other MO Departments (DOC,                                        |                  |                        |                                 |                                       |                                                |                                         |
| DESE, etc.)                                                       |                  | \$105                  | 0.02%                           | \$74,901                              | 0.22%                                          | 0.05%                                   |
| Insurance Billing                                                 |                  |                        | 0.00%                           | \$250,723                             | 0.73%                                          | 0.23%                                   |
| Other Public Health Revenue                                       |                  |                        |                                 |                                       |                                                |                                         |
| Total (attach detail)                                             |                  | \$0                    | 0.00%                           | \$1,027,263                           | 2.99%                                          | 7.76%                                   |
| Home Health (all pymt. sources)                                   |                  |                        | 0.00%                           | \$3,021,595                           | 8.80%                                          | 2.96%                                   |
| Home Maker (all pymt. sources)<br>Other Non-Public Health Revenue |                  |                        | 0.00%                           | \$1,695,611                           | 4.94%                                          | 1.96%                                   |
|                                                                   |                  |                        | 0.000/                          | \$1.550.524                           | 4 5 40/                                        | 2 220/                                  |
| Total (attach detail)                                             |                  | ¢ 40, 150              | 0.00%                           | \$1,559,534                           | 4.54%                                          | 2.22%                                   |
| Total Other Revenue                                               |                  | \$42,159               | 7.10%                           | \$9,283,104                           | 27.05%                                         | 19.33%                                  |
| Total Revenue All Sources                                         |                  | \$593,554              | 100.00%                         | \$34,319,764                          | 100.00%                                        | 100.00%                                 |
| Expenditures                                                      |                  | \$250.072              | 61 7 404                        | ¢10.106.010                           | <b>67</b> (00)                                 | 17.0.1%                                 |
| Salaries/Wages                                                    |                  | \$350,072              | 61.74%                          | \$19,186,010                          | 57.40%                                         | 47.94%                                  |
| Fringe Benefits                                                   |                  | \$89,843<br>\$51,291   | 15.85%<br>9.05%                 | \$4,802,963<br>\$2,210,578            | 14.37%<br>6.61%                                | 16.07%<br>6.93%                         |
| Supplies/Equipment<br>Contracted Services                         |                  | \$51,291<br>\$18,413   | 9.05%<br>3.25%                  | \$2,210,578<br>\$1,471,230            | 4.40%                                          | 6.93%<br>17.45%                         |
| Travel                                                            |                  | \$10,944               | 5.23%<br>1.93%                  | \$671,960                             | 2.01%                                          | 17.45%                                  |
| Utilities/Rent                                                    |                  | \$5,805                | 1.93%                           | \$725,427                             | 2.01%                                          | 1.10%                                   |
| Election Costs                                                    |                  | 40,000                 | 0.00%                           | \$6,595                               | 0.02%                                          | 0.01%                                   |
| Capital Expenditures                                              |                  |                        | 0.00%                           | \$315,798                             | 0.94%                                          | 0.91%                                   |
| Other                                                             |                  | \$40,633               | 7.17%                           | \$4,033,631                           | 12.07%                                         | 7.63%                                   |
| Total Expenditures                                                |                  | \$566,999              | 100.00%                         | \$33,424,191                          | 100.00%                                        | 100.00%                                 |
| Accrual Adjustment (+ -)                                          |                  |                        |                                 |                                       |                                                |                                         |
| Ending Balance                                                    |                  | \$26,554               |                                 |                                       |                                                |                                         |
| Population                                                        |                  | 15,544                 |                                 |                                       |                                                |                                         |
| Per Capita Public Health Revenue                                  |                  | \$38.19                |                                 |                                       |                                                |                                         |
| Tax Rate                                                          |                  | \$0.1450               |                                 |                                       |                                                |                                         |