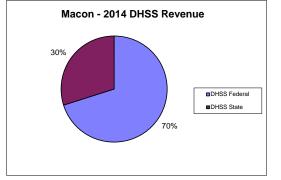

| COUNTY<br>Fiscal Year                                             | Revenue Source   | Macon<br>2014          | Percent of<br>Agency's<br>Total | Population<br>10,000-24,999<br>Totals | Population<br>10,000-24,999<br>Ave. Percentage | Statewide<br>2014 Average<br>Percentage |
|-------------------------------------------------------------------|------------------|------------------------|---------------------------------|---------------------------------------|------------------------------------------------|-----------------------------------------|
| Beginning Balance                                                 |                  | \$0                    | Totai                           | Totala                                | Ave. Percentage                                | Tertentage                              |
| Local Revenues                                                    |                  | 4.0                    |                                 |                                       |                                                |                                         |
| Taxes                                                             |                  | \$292,648              | 49.30%                          | \$11,730,575                          | 34.18%                                         | 45.54%                                  |
| Interest                                                          |                  | \$750                  | 0.13%                           | \$126,418                             | 0.37%                                          | 0.32%                                   |
| Vital Records                                                     |                  | \$14,642               | 2.47%                           | \$791,404                             | 2.31%                                          | 3.00%                                   |
| Donations                                                         |                  | \$52                   | 0.01%                           | \$173,744                             | 0.51%                                          | 0.60%                                   |
| Fees                                                              |                  |                        | 0.00%                           | \$811,751                             | 2.37%                                          | 4.41%                                   |
| Other<br>Total Local Revenues                                     |                  | \$85,660               | 14.43%                          | \$1,266,851                           | 3.69%                                          | 5.58%                                   |
|                                                                   |                  | \$393,753              | 66.34%                          | \$14,900,742                          | 43.42%                                         | 59.45%                                  |
| DHSS Revenues<br>Core Public Health                               | State            | \$47.120               | 7.94%                           | \$2,202,339                           | 6.42%                                          | 3.78%                                   |
| Immunizations/Vaccine                                             | State            | \$47,130               | 0.00%                           | \$2,202,539<br>\$0                    | 0.42%                                          | 5.78%<br>0.05%                          |
| Immunizations/Vaccine                                             | Federal          |                        | 0.00%                           | \$29,546                              | 0.09%                                          | 0.03%                                   |
| MCH                                                               | Federal          | \$18,488               | 3.11%                           | \$890,976                             | 2.60%                                          | 1.39%                                   |
| School Health                                                     | State            | <i><b>Q10</b></i> ,100 | 0.00%                           | \$5,584                               | 0.02%                                          | 0.01%                                   |
| WIC Administration                                                | Federal          | \$56,851               | 9.58%                           | \$4,623,072                           | 13.47%                                         | 7.61%                                   |
| Child Care Inspections                                            | Federal          | \$1,180                | 0.20%                           | \$84,857                              | 0.25%                                          | 0.20%                                   |
| Child Care Nurse Consultant                                       | Federal          | \$1,428                | 0.24%                           | \$99,199                              | 0.29%                                          | 0.17%                                   |
| AIDS Funding                                                      | State            |                        | 0.00%                           | \$0                                   | 0.00%                                          | 0.03%                                   |
| AIDS Funding                                                      | Federal          |                        | 0.00%                           | \$0                                   | 0.00%                                          | 2.76%                                   |
| CERT                                                              | Federal          | \$19,350               | 3.26%                           | \$752,088                             | 2.19%                                          | 1.99%                                   |
| BCCCP/Show Me Healthy Women                                       | State            | \$0<br>\$0             | 0.00%                           | \$9,166                               | 0.03%                                          | 0.03%                                   |
| BCCCP/Show Me Healthy Women                                       | Federal          | \$0                    | 0.00%                           | \$114,187                             | 0.33%                                          | 0.25%                                   |
| Chronic Disease Prevention<br>Chronic Disease Prevention          | State<br>Federal |                        | 0.00%<br>0.00%                  | \$0<br>\$51,102                       | 0.00%<br>0.15%                                 | 0.00%                                   |
| Worksite Inventory                                                | Federal          |                        | 0.00%                           | \$51,102                              | 0.00%                                          | 0.09%                                   |
| Other DHSS                                                        | State            | \$0                    | 0.00%                           | \$199,693                             | 0.58%                                          | 0.00%                                   |
| Other DHSS                                                        | Federal          | \$13,214               | 2.23%                           | \$1,066,907                           | 3.11%                                          | 2.10%                                   |
| Other DHSS                                                        | Other Sources    | \$0                    | 0.00%                           | \$4,422                               | 0.01%                                          | 0.01%                                   |
| Total DHSS Federal                                                |                  | \$110,511              | 18.62%                          | \$7,717,517                           | 22.49%                                         | 16.89%                                  |
| Total DHSS State                                                  |                  | \$47,130               | 7.94%                           | \$2,413,979                           | 7.03%                                          | 4.31%                                   |
| Total DHSS Other                                                  |                  | \$0                    | 0.00%                           | \$4,422                               | 0.01%                                          | 0.01%                                   |
| Total DHSS Combined Revenues                                      |                  | \$157,641              | 26.56%                          | \$10,135,919                          | 29.53%                                         | 21.22%                                  |
| Other Revenues                                                    |                  |                        |                                 |                                       |                                                |                                         |
| Medicaid/MC+ (Non-Home Health)                                    |                  | \$18,413               | 3.10%                           | \$1,092,472                           | 3.18%                                          | 3.35%                                   |
| Medicare - (Non-Home Health)                                      |                  | \$23,641               | 3.98%                           | \$449,505                             | 1.31%                                          | 0.42%                                   |
| Family Planning Title X                                           |                  |                        | 0.00%                           | \$111,499                             | 0.32%                                          | 0.38%                                   |
| Other MO Departments (DOC,                                        |                  |                        |                                 |                                       |                                                |                                         |
| DESE, etc.)                                                       |                  | \$105                  | 0.02%                           | \$74,901                              | 0.22%                                          | 0.05%                                   |
| Insurance Billing                                                 |                  |                        | 0.00%                           | \$250,723                             | 0.73%                                          | 0.23%                                   |
| Other Public Health Revenue                                       |                  |                        |                                 |                                       |                                                |                                         |
| Total (attach detail)                                             |                  | \$0                    | 0.00%                           | \$1,027,263                           | 2.99%                                          | 7.76%                                   |
| Home Health (all pymt. sources)                                   |                  |                        | 0.00%                           | \$3,021,595                           | 8.80%                                          | 2.96%                                   |
| Home Maker (all pymt. sources)<br>Other Non-Public Health Revenue |                  |                        | 0.00%                           | \$1,695,611                           | 4.94%                                          | 1.96%                                   |
|                                                                   |                  |                        | 0.000/                          | \$1.550.524                           | 4 5 40/                                        | 2 220/                                  |
| Total (attach detail)                                             |                  | ¢ 40, 150              | 0.00%                           | \$1,559,534                           | 4.54%                                          | 2.22%                                   |
| Total Other Revenue                                               |                  | \$42,159               | 7.10%                           | \$9,283,104                           | 27.05%                                         | 19.33%                                  |
| Total Revenue All Sources                                         |                  | \$593,554              | 100.00%                         | \$34,319,764                          | 100.00%                                        | 100.00%                                 |
| Expenditures                                                      |                  | \$250.072              | 61 7 404                        | ¢10.106.010                           | <b>67</b> (00)                                 | 17.0.1%                                 |
| Salaries/Wages                                                    |                  | \$350,072              | 61.74%                          | \$19,186,010                          | 57.40%                                         | 47.94%                                  |
| Fringe Benefits                                                   |                  | \$89,843<br>\$51,291   | 15.85%<br>9.05%                 | \$4,802,963<br>\$2,210,578            | 14.37%<br>6.61%                                | 16.07%<br>6.93%                         |
| Supplies/Equipment<br>Contracted Services                         |                  | \$51,291<br>\$18,413   | 9.05%<br>3.25%                  | \$2,210,578<br>\$1,471,230            | 4.40%                                          | 6.93%<br>17.45%                         |
| Travel                                                            |                  | \$10,944               | 5.23%<br>1.93%                  | \$671,960                             | 2.01%                                          | 17.45%                                  |
| Utilities/Rent                                                    |                  | \$5,805                | 1.93%                           | \$725,427                             | 2.01%                                          | 1.10%                                   |
| Election Costs                                                    |                  | 40,000                 | 0.00%                           | \$6,595                               | 0.02%                                          | 0.01%                                   |
| Capital Expenditures                                              |                  |                        | 0.00%                           | \$315,798                             | 0.94%                                          | 0.91%                                   |
| Other                                                             |                  | \$40,633               | 7.17%                           | \$4,033,631                           | 12.07%                                         | 7.63%                                   |
| Total Expenditures                                                |                  | \$566,999              | 100.00%                         | \$33,424,191                          | 100.00%                                        | 100.00%                                 |
| Accrual Adjustment (+ -)                                          |                  |                        |                                 |                                       |                                                |                                         |
| Ending Balance                                                    |                  | \$26,554               |                                 |                                       |                                                |                                         |
| Population                                                        |                  | 15,544                 |                                 |                                       |                                                |                                         |
| Per Capita Public Health Revenue                                  |                  | \$38.19                |                                 |                                       |                                                |                                         |
| Tax Rate                                                          |                  | \$0.1450               |                                 |                                       |                                                |                                         |