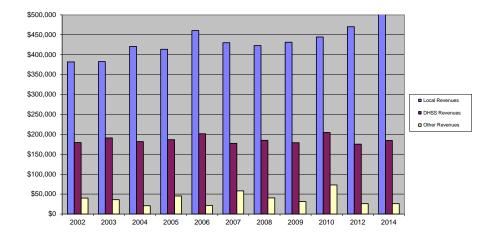

| COUNTY<br>Fiscal Year                        | Revenue Source | Livingston<br>2014 | Percent of<br>Agency's | Population<br>10,000-24,999 | Statewide<br>2014 Average |
|----------------------------------------------|----------------|--------------------|------------------------|-----------------------------|---------------------------|
| i istai i tai                                | Revenue Source | 2014               | Total                  | Average Percentage          | Percentage                |
| Beginning Balance                            |                | \$394,716          |                        |                             |                           |
| Local Revenues                               |                |                    |                        |                             |                           |
| Taxes                                        |                | \$413,983          | 57.48%                 | 34.18%                      | 45.54%                    |
| Interest                                     |                | \$5,536            | 0.77%                  | 0.37%                       | 0.32%                     |
| Vital Records                                |                | \$26,999           | 3.75%                  | 2.31%                       | 3.00%                     |
| Donations                                    |                | \$1,589            | 0.22%                  | 0.51%                       | 0.60%                     |
| Fees                                         |                | \$5,111            | 0.71%                  | 2.37%                       | 4.41%                     |
| Other                                        |                | \$56,440           | 7.84%                  | 3.69%                       | 5.58%                     |
| Total Local Revenues                         |                | \$509,658          | 70.76%                 | 43.42%                      | 59.45%                    |
| DHSS Revenues                                |                |                    |                        |                             |                           |
| Core Public Health                           | State          | \$53,175           | 7.38%                  | 6.42%                       | 3.78%                     |
| Immunizations/Vaccine                        | State          |                    | 0.00%                  | 0.00%                       | 0.05%                     |
| Immunizations/Vaccine                        | Federal        |                    | 0.00%                  | 0.09%                       | 0.33%                     |
| MCH                                          | Federal        | \$18,352           | 2.55%                  | 2.60%                       | 1.39%                     |
| School Health                                | State          | ****               | 0.00%                  | 0.02%                       | 0.01%                     |
| WIC Administration                           | Federal        | \$85,604           | 11.88%                 | 13.47%                      | 7.61%                     |
| Child Care Inspections                       | Federal        | \$1,560            | 0.22%                  | 0.25%                       | 0.20%                     |
| Child Care Nurse Consultant                  | Federal        | \$3,099            | 0.43%                  | 0.29%                       | 0.17%                     |
| AIDS Funding                                 | Federal        |                    | 0.00%                  | 0.00%                       | 2.76%                     |
| CERT                                         | Federal        | \$18,677           | 2.59%                  | 2.19%                       | 1.99%                     |
| BCCCP/Show Me Healthy Women                  | State          |                    | 0.00%                  | 0.03%                       | 0.03%                     |
| BCCCP/Show Me Healthy Women                  | Federal        |                    | 0.00%                  | 0.33%                       | 0.25%                     |
| Chronic Disease Prevention                   | State          |                    | 0.00%                  | 0.00%                       | 0.00%                     |
| Chronic Disease Prevention                   | Federal        |                    | 0.00%                  | 0.15%                       | 0.09%                     |
| Worksite Inventory                           | Federal        |                    | 0.00%                  | 0.00%                       | 0.00%                     |
| Other DHSS                                   | State          | \$3,848            | 0.53%                  | 0.58%                       | 0.41%                     |
| Other DHSS                                   | Federal        | \$360              | 0.05%                  | 3.11%                       | 2.10%                     |
| Other DHSS                                   | Other Sources  |                    | 0.00%                  | 0.01%                       | 0.01%                     |
| Total DHSS Federal                           |                | \$127,653          | 17.72%                 | 22.49%                      | 16.89%                    |
| Total DHSS State                             |                | \$57,023           | 7.92%                  | 7.03%                       | 4.31%                     |
| Total DHSS Other                             |                | \$0                | 0.00%                  | 0.01%                       | 0.01%                     |
| Total DHSS Combined Revenues                 |                | \$184,676          | 25.64%                 | 29.53%                      | 21.22%                    |
| Other Revenues                               |                |                    |                        |                             |                           |
| Medicaid/MC+ (Non-Home Health)               |                | \$14,125           | 1.96%                  | 3.18%                       | 3.35%                     |
| Medicare - (Non-Home Health)                 |                | \$844              | 0.12%                  | 1.31%                       | 0.42%                     |
| Family Planning Title X                      |                |                    | 0.00%                  | 0.32%                       | 0.38%                     |
| Other MO Departments (DOC,                   |                |                    |                        |                             |                           |
| DESE, etc.)                                  |                |                    | 0.00%                  | 0.22%                       | 0.05%                     |
| Insurance Billing                            |                | \$10,975           | 1.52%                  | 0.73%                       | 0.23%                     |
| Other Public Health Revenue                  |                | φ10,775            | 1.5270                 | 0.7570                      | 0.2570                    |
| Total (attach detail)                        |                | \$0                | 0.00%                  | 2.99%                       | 7.76%                     |
| Home Health (all pymt. sources)              |                | <b>3</b> 0         | 0.00%                  | 2.99%<br>8.80%              | 2.96%                     |
| Home Maker (all pymt. sources)               |                |                    | 0.00%                  | 4.94%                       | 1.96%                     |
| Other Non-Public Health Revenue              |                |                    | 0.0070                 | 4.94%                       | 1.90%                     |
| Total (attach detail)                        |                |                    | 0.00%                  | 4.54%                       | 2.22%                     |
| Total (attach detail)<br>Total Other Revenue |                | \$25,944           |                        |                             | 19.33%                    |
|                                              |                |                    | 3.60%                  | 27.05%                      |                           |
| Total Revenue All Sources                    |                | \$720,278          | 100.00%                | 100.00%                     | 100.00%                   |
| Expenditures                                 |                | \$419.014          | 59.000                 | E7 400/                     | 47.040                    |
| Salaries/Wages                               |                | \$418,014          | 58.90%                 | 57.40%                      | 47.94%                    |
| Fringe Benefits                              |                | \$57,640           | 8.12%                  | 14.37%                      | 16.07%                    |
| Supplies/Equipment                           |                | \$50,727           | 7.15%                  | 6.61%                       | 6.93%                     |
| Contracted Services                          |                | \$39,510           | 5.57%                  | 4.40%                       | 17.45%                    |
| Travel                                       |                | \$4,309            | 0.61%                  | 2.01%                       | 1.10%                     |
| Utilities/Rent                               |                | \$6,852            | 0.97%                  | 2.17%                       | 1.95%                     |
| Election Costs                               |                | \$0                | 0.00%                  | 0.02%                       | 0.01%                     |
| Capital Expenditures                         |                | \$10,000           | 1.41%                  | 0.94%                       | 0.91%                     |
| Other                                        |                | \$122,608          | 17.28%                 | 12.07%                      | 7.63%                     |
| Total Expenditures                           |                | \$709,660          | 100.00%                | 100.00%                     | 100.00%                   |
| Accrual Adjustment (+ -)                     |                | \$405 Q25          |                        |                             |                           |
| Ending Balance                               |                | \$405,335          |                        |                             |                           |
| Population                                   |                | 14,871             |                        |                             |                           |
| Per Capita Public Health Revenue             |                | \$48.44            |                        |                             |                           |
| Tax Rate                                     |                | \$0.2500           |                        |                             |                           |
|                                              |                |                    |                        |                             |                           |