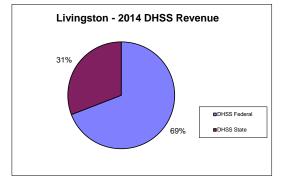

| COUNTY<br>Fiscal Year                        | Revenue Source | Livingston<br>2014 | Percent of<br>Agency's | Population<br>10,000-24,999 | Statewide<br>2014 Average |
|----------------------------------------------|----------------|--------------------|------------------------|-----------------------------|---------------------------|
| i istai i tai                                | Revenue Source | 2014               | Total                  | Average Percentage          | Percentage                |
| Beginning Balance                            |                | \$394,716          |                        |                             |                           |
| Local Revenues                               |                |                    |                        |                             |                           |
| Taxes                                        |                | \$413,983          | 57.48%                 | 34.18%                      | 45.54%                    |
| Interest                                     |                | \$5,536            | 0.77%                  | 0.37%                       | 0.32%                     |
| Vital Records                                |                | \$26,999           | 3.75%                  | 2.31%                       | 3.00%                     |
| Donations                                    |                | \$1,589            | 0.22%                  | 0.51%                       | 0.60%                     |
| Fees                                         |                | \$5,111            | 0.71%                  | 2.37%                       | 4.41%                     |
| Other                                        |                | \$56,440           | 7.84%                  | 3.69%                       | 5.58%                     |
| Total Local Revenues                         |                | \$509,658          | 70.76%                 | 43.42%                      | 59.45%                    |
| DHSS Revenues                                |                |                    |                        |                             |                           |
| Core Public Health                           | State          | \$53,175           | 7.38%                  | 6.42%                       | 3.78%                     |
| Immunizations/Vaccine                        | State          |                    | 0.00%                  | 0.00%                       | 0.05%                     |
| Immunizations/Vaccine                        | Federal        |                    | 0.00%                  | 0.09%                       | 0.33%                     |
| MCH                                          | Federal        | \$18,352           | 2.55%                  | 2.60%                       | 1.39%                     |
| School Health                                | State          | ****               | 0.00%                  | 0.02%                       | 0.01%                     |
| WIC Administration                           | Federal        | \$85,604           | 11.88%                 | 13.47%                      | 7.61%                     |
| Child Care Inspections                       | Federal        | \$1,560            | 0.22%                  | 0.25%                       | 0.20%                     |
| Child Care Nurse Consultant                  | Federal        | \$3,099            | 0.43%                  | 0.29%                       | 0.17%                     |
| AIDS Funding                                 | Federal        |                    | 0.00%                  | 0.00%                       | 2.76%                     |
| CERT                                         | Federal        | \$18,677           | 2.59%                  | 2.19%                       | 1.99%                     |
| BCCCP/Show Me Healthy Women                  | State          |                    | 0.00%                  | 0.03%                       | 0.03%                     |
| BCCCP/Show Me Healthy Women                  | Federal        |                    | 0.00%                  | 0.33%                       | 0.25%                     |
| Chronic Disease Prevention                   | State          |                    | 0.00%                  | 0.00%                       | 0.00%                     |
| Chronic Disease Prevention                   | Federal        |                    | 0.00%                  | 0.15%                       | 0.09%                     |
| Worksite Inventory                           | Federal        |                    | 0.00%                  | 0.00%                       | 0.00%                     |
| Other DHSS                                   | State          | \$3,848            | 0.53%                  | 0.58%                       | 0.41%                     |
| Other DHSS                                   | Federal        | \$360              | 0.05%                  | 3.11%                       | 2.10%                     |
| Other DHSS                                   | Other Sources  |                    | 0.00%                  | 0.01%                       | 0.01%                     |
| Total DHSS Federal                           |                | \$127,653          | 17.72%                 | 22.49%                      | 16.89%                    |
| Total DHSS State                             |                | \$57,023           | 7.92%                  | 7.03%                       | 4.31%                     |
| Total DHSS Other                             |                | \$0                | 0.00%                  | 0.01%                       | 0.01%                     |
| Total DHSS Combined Revenues                 |                | \$184,676          | 25.64%                 | 29.53%                      | 21.22%                    |
| Other Revenues                               |                |                    |                        |                             |                           |
| Medicaid/MC+ (Non-Home Health)               |                | \$14,125           | 1.96%                  | 3.18%                       | 3.35%                     |
| Medicare - (Non-Home Health)                 |                | \$844              | 0.12%                  | 1.31%                       | 0.42%                     |
| Family Planning Title X                      |                |                    | 0.00%                  | 0.32%                       | 0.38%                     |
| Other MO Departments (DOC,                   |                |                    |                        |                             |                           |
| DESE, etc.)                                  |                |                    | 0.00%                  | 0.22%                       | 0.05%                     |
| Insurance Billing                            |                | \$10,975           | 1.52%                  | 0.73%                       | 0.23%                     |
| Other Public Health Revenue                  |                | φ10,775            | 1.5270                 | 0.7570                      | 0.2570                    |
| Total (attach detail)                        |                | \$0                | 0.00%                  | 2.99%                       | 7.76%                     |
| Home Health (all pymt. sources)              |                | <b>3</b> 0         | 0.00%                  | 2.99%<br>8.80%              | 2.96%                     |
| Home Maker (all pymt. sources)               |                |                    | 0.00%                  | 4.94%                       | 1.96%                     |
| Other Non-Public Health Revenue              |                |                    | 0.0070                 | 4.94%                       | 1.90%                     |
| Total (attach detail)                        |                |                    | 0.00%                  | 4.54%                       | 2.22%                     |
| Total (attach detail)<br>Total Other Revenue |                | \$25,944           |                        |                             | 19.33%                    |
|                                              |                |                    | 3.60%                  | 27.05%                      |                           |
| Total Revenue All Sources                    |                | \$720,278          | 100.00%                | 100.00%                     | 100.00%                   |
| Expenditures                                 |                | \$419.014          | 59.000                 | E7 400/                     | 47.040                    |
| Salaries/Wages                               |                | \$418,014          | 58.90%                 | 57.40%                      | 47.94%                    |
| Fringe Benefits                              |                | \$57,640           | 8.12%                  | 14.37%                      | 16.07%                    |
| Supplies/Equipment                           |                | \$50,727           | 7.15%                  | 6.61%                       | 6.93%                     |
| Contracted Services                          |                | \$39,510           | 5.57%                  | 4.40%                       | 17.45%                    |
| Travel                                       |                | \$4,309            | 0.61%                  | 2.01%                       | 1.10%                     |
| Utilities/Rent                               |                | \$6,852            | 0.97%                  | 2.17%                       | 1.95%                     |
| Election Costs                               |                | \$0                | 0.00%                  | 0.02%                       | 0.01%                     |
| Capital Expenditures                         |                | \$10,000           | 1.41%                  | 0.94%                       | 0.91%                     |
| Other                                        |                | \$122,608          | 17.28%                 | 12.07%                      | 7.63%                     |
| Total Expenditures                           |                | \$709,660          | 100.00%                | 100.00%                     | 100.00%                   |
| Accrual Adjustment (+ -)                     |                | \$405 Q25          |                        |                             |                           |
| Ending Balance                               |                | \$405,335          |                        |                             |                           |
| Population                                   |                | 14,871             |                        |                             |                           |
| Per Capita Public Health Revenue             |                | \$48.44            |                        |                             |                           |
| Tax Rate                                     |                | \$0.2500           |                        |                             |                           |
|                                              |                |                    |                        |                             |                           |