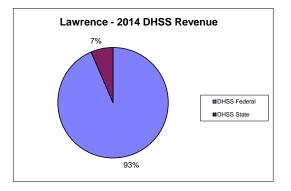

## **Lawrence County Health Department**

| COUNTY<br>Fiscal Year                                             | Revenue Source   | Lawrence<br>2014      | Percent of<br>Agency's<br>Total | Population<br>25,000-49,999<br>Ave. Percentage | Statewide<br>2014 Average<br>Percentage |
|-------------------------------------------------------------------|------------------|-----------------------|---------------------------------|------------------------------------------------|-----------------------------------------|
| Beginning Balance                                                 |                  | \$0                   | Total                           | Ave. I ercentage                               | rercentage                              |
| Local Revenues                                                    |                  |                       |                                 |                                                |                                         |
| Taxes                                                             |                  | \$46,728              | 8.43%                           | 38.50%                                         | 45.54%                                  |
| Interest                                                          |                  | \$0                   | 0.00%                           | 0.40%                                          | 0.32%                                   |
| Vital Records                                                     |                  | \$33,942              | 6.13%                           | 3.12%                                          | 3.00%                                   |
| Donations                                                         |                  | \$17,859              | 3.22%                           | 0.76%                                          | 0.60%                                   |
| Fees                                                              |                  | ¢00.702               | 0.00%                           | 3.14%                                          | 4.41%                                   |
| Other Total Local Revenues                                        |                  | \$90,782<br>\$189,311 | 16.39%<br>34.17%                | 2.52%<br>48.44%                                | 5.58%<br>59.45%                         |
| DHSS Revenues                                                     |                  | \$109,311             | 34.1770                         | 40.4470                                        | 39.4370                                 |
| Core Public Health                                                | State            | \$20,877              | 3.77%                           | 5.17%                                          | 3.78%                                   |
| Immunizations/Vaccine                                             | State            | \$20,677              | 0.00%                           | 0.35%                                          | 0.05%                                   |
| Immunizations/Vaccine                                             | Federal          | \$55,203              | 9.96%                           | 0.38%                                          | 0.33%                                   |
| MCH                                                               | Federal          | \$28,086              | 5.07%                           | 2.03%                                          | 1.39%                                   |
| School Health                                                     | State            |                       | 0.00%                           | 0.05%                                          | 0.01%                                   |
| WIC Administration                                                | Federal          | \$164,680             | 29.73%                          | 14.26%                                         | 7.61%                                   |
| Child Care Inspections                                            | Federal          | \$2,513               | 0.45%                           | 0.23%                                          | 0.20%                                   |
| Child Care Nurse Consultant                                       | Federal          | \$6,045               | 1.09%                           | 0.33%                                          | 0.17%                                   |
| AIDS Funding                                                      | Federal          | <b>604.70</b> 0       | 0.00%                           | 0.59%                                          | 2.76%                                   |
| CERT                                                              | Federal<br>State | \$34,708              | 6.27%                           | 2.47%                                          | 1.99%                                   |
| BCCCP/Show Me Healthy Women BCCCP/Show Me Healthy Women           |                  | \$7,958               | 0.00%<br>1.44%                  | 0.06%<br>0.61%                                 | 0.03%<br>0.25%                          |
| Chronic Disease Prevention                                        | State            | \$1,936               | 0.00%                           | 0.00%                                          | 0.23%                                   |
| Chronic Disease Prevention                                        | Federal          |                       | 0.00%                           | 0.18%                                          | 0.00%                                   |
| Worksite Inventory                                                | Federal          |                       | 0.00%                           | 0.00%                                          | 0.00%                                   |
| Other DHSS                                                        | State            | \$0                   | 0.00%                           | 0.16%                                          | 0.41%                                   |
| Other DHSS                                                        | Federal          | \$1,110               | 0.20%                           | 1.56%                                          | 2.10%                                   |
| Other DHSS                                                        | Other Sources    | . ,                   | 0.00%                           | 0.00%                                          | 0.01%                                   |
| Total DHSS Federal                                                |                  | \$300,303             | 54.21%                          | 22.70%                                         | 16.89%                                  |
| Total DHSS State                                                  |                  | \$20,877              | 3.77%                           | 5.73%                                          | 4.31%                                   |
| Total DHSS Other                                                  |                  | \$0                   | 0.00%                           | 0.00%                                          | 0.01%                                   |
| Total DHSS Combined Revenues                                      |                  | \$321,181             | 57.98%                          | 28.43%                                         | 21.22%                                  |
| Other Revenues                                                    |                  |                       |                                 |                                                |                                         |
| Medicaid/MC+ (Non-Home Health)                                    |                  | \$43,498              | 7.85%                           | 3.24%                                          | 3.35%                                   |
| Medicare - (Non-Home Health)                                      |                  |                       | 0.00%                           | 0.64%                                          | 0.42%                                   |
| Family Planning Title X                                           |                  |                       | 0.00%                           | 1.34%                                          | 0.38%                                   |
| Other MO Departments (DOC,                                        |                  |                       |                                 | 0.40                                           |                                         |
| DESE, etc.)                                                       |                  |                       | 0.00%                           | 0.10%                                          | 0.05%                                   |
| Insurance Billing<br>Other Public Health Revenue                  |                  |                       | 0.00%                           | 0.34%                                          | 0.23%                                   |
|                                                                   |                  | ¢ο                    | 0.000/                          | 4.420/                                         | 7.760/                                  |
| Total (attach detail)                                             |                  | \$0                   | 0.00%                           | 4.43%<br>4.32%                                 | 7.76%                                   |
| Home Health (all pymt. sources)<br>Home Maker (all pymt. sources) |                  |                       | 0.00%<br>0.00%                  | 8.12%<br>8.12%                                 | 2.96%<br>1.96%                          |
| Other Non-Public Health Revenue                                   |                  |                       | 0.00%                           | 0.1270                                         | 1.90%                                   |
| Total (attach detail)                                             |                  |                       | 0.00%                           | 0.59%                                          | 2.22%                                   |
| Total Other Revenue                                               |                  | \$43,498              | 7.85%                           | 23.13%                                         | 19.33%                                  |
| Total Revenue All Sources                                         |                  | \$553,989             | 100.00%                         | 100.00%                                        | 100.00%                                 |
|                                                                   |                  | \$333,767             | 100.0070                        | 100.00%                                        | 100.00%                                 |
| Expenditures<br>Salaries/Wages                                    |                  | \$377,856             | 68.21%                          | 58.24%                                         | 47.94%                                  |
| Fringe Benefits                                                   |                  | \$87,300              | 15.76%                          | 38.24%<br>17.11%                               | 16.07%                                  |
| Supplies/Equipment                                                |                  | \$56,683              | 10.23%                          | 8.14%                                          | 6.93%                                   |
| Contracted Services                                               |                  | φ50,005               | 0.00%                           | 3.67%                                          | 17.45%                                  |
| Travel                                                            |                  | \$2,438               | 0.44%                           | 1.33%                                          | 1.10%                                   |
| Utilities/Rent                                                    |                  | \$18,553              | 3.35%                           | 2.14%                                          | 1.95%                                   |
| Election Costs                                                    |                  |                       | 0.00%                           | 0.02%                                          | 0.01%                                   |
| Capital Expenditures                                              |                  |                       | 0.00%                           | 1.26%                                          | 0.91%                                   |
| Other                                                             |                  | \$11,159              | 2.01%                           | 8.08%                                          | 7.63%                                   |
| Total Expenditures                                                |                  | \$553,989             | 100.00%                         | 100.00%                                        | 100.00%                                 |
| Accrual Adjustment (+ -)                                          |                  | 40                    |                                 |                                                |                                         |
| Ending Balance                                                    |                  | \$0                   |                                 |                                                |                                         |
| Population                                                        |                  | 38,185                |                                 |                                                |                                         |
| Per Capita Public Health Revenue                                  |                  | \$14.51               |                                 |                                                |                                         |