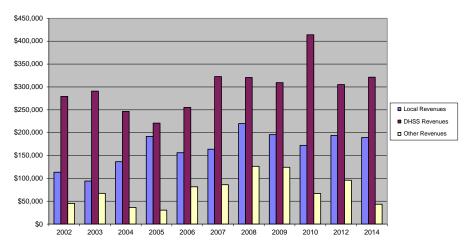

|
| Ending Balance                                                    |                  | \$0                   |                                 |                                                |                                         |
| Population                                                        |                  | 38,185                |                                 |                                                |                                         |
| Per Capita Public Health Revenue                                  |                  | \$14.51               |                                 |                                                |                                         |

## Lawrence County Revenue Comparison 2002 - 2010, 2012, 2014