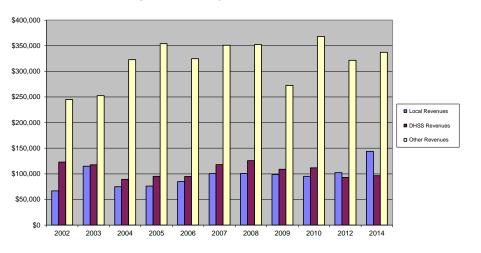

7                  |                                 |                                          |                                         |
| Per Capita Public Health Revenue |                  | \$78.57                |                                 |                                          |                                         |
| Tax Rate                         |                  | \$0.0983               |                                 |                                          |                                         |
|                                  |                  | - 5.0705               |                                 |                                          |                                         |

## Knox County Revenue Comparison 2002 - 2010, 2012, 2014