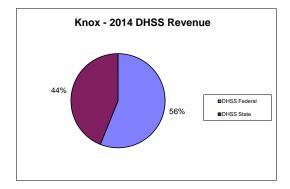

## **Knox County Health Department**

| COUNTY<br>Fiscal Year            | Revenue Source   | Knox<br>2014           | Percent of<br>Agency's<br>Total | Population<br>0-9,999<br>Ave. Percentage | Statewide<br>2014 Average<br>Percentage |
|----------------------------------|------------------|------------------------|---------------------------------|------------------------------------------|-----------------------------------------|
| Beginning Balance                |                  | \$522,965              |                                 |                                          |                                         |
| Local Revenues                   |                  |                        |                                 |                                          |                                         |
| Taxes                            |                  | \$74,326               | 12.87%                          | 33.09%                                   | 45.54%                                  |
| Interest                         |                  | \$4,545                | 0.79%                           | 0.39%                                    | 0.32%                                   |
| Vital Records                    |                  | \$5,610                | 0.97%                           | 1.41%                                    | 3.00%                                   |
| Donations                        |                  | \$4,275                | 0.74%                           | 0.42%                                    | 0.60%                                   |
| Fees<br>Other                    |                  | \$10,055               | 1.74%                           | 1.63%                                    | 4.41%                                   |
| Total Local Revenues             |                  | \$45,132<br>\$143,943  | 7.82%<br>24.93%                 | 4.58%<br>41.52%                          | 5.58%<br>59.45%                         |
| DHSS Revenues                    |                  | \$143,543              | 24.9370                         | 41.5270                                  | 39.4370                                 |
| Core Public Health               | State            | \$42,252               | 7.32%                           | 8.49%                                    | 3.78%                                   |
| Immunizations/Vaccine            | State            | \$42,232               | 0.00%                           | 0.13%                                    | 0.05%                                   |
| Immunizations/Vaccine            | Federal          |                        | 0.00%                           | 0.12%                                    | 0.33%                                   |
| MCH                              | Federal          | \$16,055               | 2.78%                           | 3.36%                                    | 1.39%                                   |
| School Health                    | State            | , .,                   | 0.00%                           | 0.05%                                    | 0.01%                                   |
| WIC Administration               | Federal          | \$24,838               | 4.30%                           | 7.28%                                    | 7.61%                                   |
| Child Care Inspections           | Federal          | \$885                  | 0.15%                           | 0.64%                                    | 0.20%                                   |
| Child Care Nurse Consultant      | Federal          | \$3,679                | 0.64%                           | 0.35%                                    | 0.17%                                   |
| AIDS Funding                     | Federal          | \$0                    | 0.00%                           | 0.11%                                    | 2.76%                                   |
| CERT                             | Federal          | \$8,515                | 1.47%                           | 2.25%                                    | 1.99%                                   |
| BCCCP/Show Me Healthy Women      | State            |                        | 0.00%                           | 0.07%                                    | 0.03%                                   |
| BCCCP/Show Me Healthy Women      | Federal          | \$0                    | 0.00%                           | 0.36%                                    | 0.25%                                   |
| Chronic Disease Prevention       | State            | 40                     | 0.00%                           | 0.00%                                    | 0.00%                                   |
| Chronic Disease Prevention       | Federal          | \$0                    | 0.00%                           | 0.43%                                    | 0.09%                                   |
| Worksite Inventory<br>Other DHSS | Federal<br>State | \$0<br>\$0             | 0.00%<br>0.00%                  | 0.00%<br>0.44%                           | 0.00%<br>0.41%                          |
| Other DHSS                       | State<br>Federal | \$0<br>\$90            | 0.00%                           | 0.44%                                    | 2.10%                                   |
| Other DHSS                       | Other Sources    | \$90                   | 0.02%                           | 0.03%                                    | 0.01%                                   |
| Total DHSS Federal               |                  | \$54,062               | 9.36%                           | 15.63%                                   | 16.89%                                  |
| Total DHSS State                 |                  | \$42,252               | 7.32%                           | 9.13%                                    | 4.31%                                   |
| Total DHSS Other                 |                  | \$0                    | 0.00%                           | 0.03%                                    | 0.01%                                   |
| Total DHSS Combined Revenues     |                  | \$96,314               | 16.68%                          | 24.79%                                   | 21.22%                                  |
| Other Revenues                   |                  | 4, 0,000               |                                 | ,                                        |                                         |
| Medicaid/MC+ (Non-Home Health)   |                  | \$8,066                | 1.40%                           | 2.37%                                    | 3.35%                                   |
| Medicare - (Non-Home Health)     |                  | \$0                    | 0.00%                           | 0.66%                                    | 0.42%                                   |
| Family Planning Title X          |                  | \$0                    | 0.00%                           | 0.25%                                    | 0.38%                                   |
| Other MO Departments (DOC,       |                  |                        |                                 |                                          |                                         |
| DESE, etc.)                      |                  | \$0                    | 0.00%                           | 0.00%                                    | 0.05%                                   |
| Insurance Billing                |                  | \$0                    | 0.00%                           | 0.49%                                    | 0.23%                                   |
| Other Public Health Revenue      |                  |                        |                                 |                                          |                                         |
| Total (attach detail)            |                  | \$71,233               | 12.33%                          | 4.13%                                    | 7.76%                                   |
| Home Health (all pymt. sources)  |                  | \$257,940              | 44.67%                          | 14.89%                                   | 2.96%                                   |
| Home Maker (all pymt. sources)   |                  | \$0                    | 0.00%                           | 5.21%                                    | 1.96%                                   |
| Other Non-Public Health Revenue  |                  |                        |                                 |                                          |                                         |
| Total (attach detail)            |                  | \$0                    | 0.00%                           | 5.70%                                    | 2.22%                                   |
| Total Other Revenue              |                  | \$337,239              | 58.40%                          | 33.69%                                   | 19.33%                                  |
| Total Revenue All Sources        |                  | \$577,496              | 100.00%                         | 100.00%                                  | 100.00%                                 |
| Expenditures                     |                  |                        |                                 |                                          |                                         |
| Salaries/Wages                   |                  | \$306,579              | 56.26%                          | 57.63%                                   | 47.94%                                  |
| Fringe Benefits                  |                  | \$43,767               | 8.03%                           | 12.93%                                   | 16.07%                                  |
| Supplies/Equipment               |                  | \$29,434               | 5.40%                           | 6.90%                                    | 6.93%                                   |
| Contracted Services              |                  | \$99,896               | 18.33%                          | 8.15%                                    | 17.45%                                  |
| Travel                           |                  | \$15,382               | 2.82%                           | 2.73%                                    | 1.10%                                   |
| Utilities/Rent                   |                  | \$8,088                | 1.48%                           | 2.20%                                    | 1.95%                                   |
| Election Costs                   |                  | \$0                    | 0.00%                           | 0.09%                                    | 0.01%                                   |
| Capital Expenditures<br>Other    |                  | \$0<br>\$41,829        | 0.00%<br>7.68%                  | 0.99%<br>8.38%                           | 0.91%<br>7.63%                          |
| Total Expenditures               |                  | \$41,829<br>\$544,975  | 100.00%                         | 100.00%                                  | 100.00%                                 |
| Accrual Adjustment (+ -)         |                  | φυ <del>111</del> ,713 | 100.0070                        | 100.00%                                  | 100.00%                                 |
| Ending Balance                   |                  | \$555,486              |                                 |                                          |                                         |
| Population                       |                  | 4,067                  |                                 |                                          |                                         |
| Per Capita Public Health Revenue |                  | \$78.57                |                                 |                                          |                                         |
| Tax Rate                         |                  | \$0.0983               |                                 |                                          |                                         |
|                                  |                  | - 5.0705               |                                 |                                          |                                         |