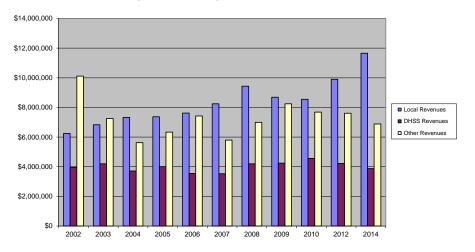

## Kansas City Health Department

| ate<br>ate<br>oderal<br>oderal<br>oderal<br>oderal<br>oderal<br>oderal<br>oderal<br>ate<br>oderal<br>ate                       | \$0<br>\$8,357,087<br>\$775,684<br>\$2,521,563<br>\$11,654,335<br>\$372,560<br>\$158,645<br>\$0<br>\$87,775<br>\$40,710<br>\$1,296,126<br>\$319,385 | 37.30%<br>0.00%<br>3.46%<br>0.00%<br>11.25%<br>0.00%<br>52.01%<br>0.00%<br>0.71%<br>0.00%<br>0.18%<br>0.00%<br>0.18%                                                                                                                                                       | 51.84% 0.33% 3.17% 0.71% 5.64% 6.75% 68.44% 0.00% 0.47% 0.72% 0.00% 3.39% 0.15% 0.08% 4.45%                        | 45.54%<br>0.32°<br>3.00%<br>4.41°<br>59.45°<br>3.78%<br>0.05%<br>0.019<br>7.61°<br>0.20°<br>0.17°<br>0.20°<br>0.17°<br>0.20°                                                                                                                                                                                                                                                                                                                                                                                                                                                                                                                                                                                                                                                                                                                                                                                                                                                                                                                                                                                    |
|--------------------------------------------------------------------------------------------------------------------------------|-----------------------------------------------------------------------------------------------------------------------------------------------------|----------------------------------------------------------------------------------------------------------------------------------------------------------------------------------------------------------------------------------------------------------------------------|--------------------------------------------------------------------------------------------------------------------|-----------------------------------------------------------------------------------------------------------------------------------------------------------------------------------------------------------------------------------------------------------------------------------------------------------------------------------------------------------------------------------------------------------------------------------------------------------------------------------------------------------------------------------------------------------------------------------------------------------------------------------------------------------------------------------------------------------------------------------------------------------------------------------------------------------------------------------------------------------------------------------------------------------------------------------------------------------------------------------------------------------------------------------------------------------------------------------------------------------------|
| ate detail detail ate detail | \$775,684<br>\$2,521,563<br>\$11,654,335<br>\$372,560<br>\$158,645<br>\$0<br>\$87,775<br>\$40,710<br>\$1,296,126                                    | 0.00%<br>3.46%<br>0.00%<br>11.25%<br>0.00%<br>52.01%<br>1.66%<br>0.00%<br>0.71%<br>0.00%<br>0.39%<br>0.18%<br>0.00%<br>5.78%                                                                                                                                               | 0.33% 3.17% 0.71% 5.64% 6.75% 68.44%  2.23% 0.00% 0.47% 0.72% 0.00% 3.39% 0.15% 0.08% 4.45%                        | 0.329<br>3.009<br>0.609<br>4.419<br>5.589<br>59.459<br>0.059<br>0.039<br>0.019<br>7.619<br>0.209<br>0.179                                                                                                                                                                                                                                                                                                                                                                                                                                                                                                                                                                                                                                                                                                                                                                                                                                                                                                                                                                                                       |
| ate detail detail ate detail | \$775,684<br>\$2,521,563<br>\$11,654,335<br>\$372,560<br>\$158,645<br>\$0<br>\$87,775<br>\$40,710<br>\$1,296,126                                    | 0.00%<br>3.46%<br>0.00%<br>11.25%<br>0.00%<br>52.01%<br>1.66%<br>0.00%<br>0.71%<br>0.00%<br>0.39%<br>0.18%<br>0.00%<br>5.78%                                                                                                                                               | 0.33% 3.17% 0.71% 5.64% 6.75% 68.44%  2.23% 0.00% 0.47% 0.72% 0.00% 3.39% 0.15% 0.08% 4.45%                        | 0.329<br>3.009<br>0.609<br>4.419<br>5.589<br>59.459<br>0.059<br>0.039<br>0.019<br>7.619<br>0.209<br>0.179                                                                                                                                                                                                                                                                                                                                                                                                                                                                                                                                                                                                                                                                                                                                                                                                                                                                                                                                                                                                       |
| ate detail detail ate detail | \$2,521,563<br>\$11,654,335<br>\$372,560<br>\$158,645<br>\$0<br>\$87,775<br>\$40,710<br>\$1,296,126                                                 | 3.46%<br>0.00%<br>11.25%<br>0.00%<br>52.01%<br>1.66%<br>0.00%<br>0.71%<br>0.00%<br>0.39%<br>0.18%<br>0.00%<br>5.78%                                                                                                                                                        | 3.17%<br>0.71%<br>5.64%<br>6.75%<br>68.44%<br>0.00%<br>0.47%<br>0.02%<br>0.00%<br>3.39%<br>0.15%<br>0.08%<br>4.45% | 3.009<br>0.609<br>4.419<br>5.588<br>59.459<br>0.059<br>0.339<br>0.019<br>7.619<br>0.209<br>0.179                                                                                                                                                                                                                                                                                                                                                                                                                                                                                                                                                                                                                                                                                                                                                                                                                                                                                                                                                                                                                |
| ate detail detail ate detail | \$2,521,563<br>\$11,654,335<br>\$372,560<br>\$158,645<br>\$0<br>\$87,775<br>\$40,710<br>\$1,296,126                                                 | 0.00%<br>11.25%<br>0.00%<br>52.01%<br>1.66%<br>0.00%<br>0.71%<br>0.00%<br>0.39%<br>0.18%<br>0.00%<br>5.78%<br>1.43%                                                                                                                                                        | 0.71%<br>5.64%<br>6.75%<br>68.44%<br>0.00%<br>0.47%<br>0.72%<br>0.00%<br>3.39%<br>0.15%<br>0.08%<br>4.45%          | 0.609<br>4.419<br>5.588<br>59.459<br>3.788<br>0.059<br>0.339<br>0.019<br>7.619<br>0.209<br>0.179                                                                                                                                                                                                                                                                                                                                                                                                                                                                                                                                                                                                                                                                                                                                                                                                                                                                                                                                                                                                                |
| ate detail detail ate detail | \$11,654,335<br>\$372,560<br>\$158,645<br>\$0<br>\$87,775<br>\$40,710<br>\$1,296,126                                                                | 11.25%<br>0.00%<br>52.01%<br>1.66%<br>0.00%<br>0.71%<br>0.00%<br>0.39%<br>0.18%<br>0.00%<br>5.78%<br>1.43%                                                                                                                                                                 | 5.64%<br>6.75%<br>68.44%<br>2.23%<br>0.00%<br>0.47%<br>0.72%<br>0.00%<br>3.39%<br>0.15%<br>0.08%<br>4.45%          | 4.419<br>5.589<br>59.459<br>3.788<br>0.059<br>0.339<br>1.399<br>0.019<br>7.619<br>0.209<br>0.179                                                                                                                                                                                                                                                                                                                                                                                                                                                                                                                                                                                                                                                                                                                                                                                                                                                                                                                                                                                                                |
| ate detail detail ate detail | \$11,654,335<br>\$372,560<br>\$158,645<br>\$0<br>\$87,775<br>\$40,710<br>\$1,296,126                                                                | 0.00%<br>52.01%<br>1.66%<br>0.00%<br>0.00%<br>0.71%<br>0.00%<br>0.39%<br>0.18%<br>0.00%<br>5.78%<br>1.43%                                                                                                                                                                  | 6.75%<br>68.44%<br>2.23%<br>0.00%<br>0.47%<br>0.72%<br>0.00%<br>3.39%<br>0.15%<br>0.08%<br>4.45%                   | 5.58<br>59.45<br>3.78<br>0.05<br>0.33<br>1.39<br>0.01<br>7.61<br>0.20<br>0.17                                                                                                                                                                                                                                                                                                                                                                                                                                                                                                                                                                                                                                                                                                                                                                                                                                                                                                                                                                                                                                   |
| ate detail detail ate detail | \$372,560<br>\$158,645<br>\$0<br>\$87,775<br>\$40,710<br>\$1,296,126                                                                                | 52.01%<br>1.66%<br>0.00%<br>0.00%<br>0.71%<br>0.00%<br>0.39%<br>0.18%<br>0.00%<br>5.78%<br>1.43%                                                                                                                                                                           | 68.44% 2.23% 0.00% 0.47% 0.72% 0.00% 3.39% 0.15% 0.08% 4.45%                                                       | 3.78°<br>0.05°<br>0.33°<br>1.39°<br>0.01°<br>7.61°<br>0.20°<br>0.17°                                                                                                                                                                                                                                                                                                                                                                                                                                                                                                                                                                                                                                                                                                                                                                                                                                                                                                                                                                                                                                            |
| ate detail detail ate detail | \$158,645<br>\$0<br>\$87,775<br>\$40,710<br>\$1,296,126                                                                                             | 0.00%<br>0.00%<br>0.71%<br>0.00%<br>0.39%<br>0.18%<br>0.00%<br>5.78%<br>1.43%                                                                                                                                                                                              | 0.00%<br>0.47%<br>0.72%<br>0.00%<br>3.39%<br>0.15%<br>0.08%<br>4.45%                                               | 0.059<br>0.339<br>1.399<br>0.019<br>7.619<br>0.209<br>0.179                                                                                                                                                                                                                                                                                                                                                                                                                                                                                                                                                                                                                                                                                                                                                                                                                                                                                                                                                                                                                                                     |
| ate detail detail ate detail | \$158,645<br>\$0<br>\$87,775<br>\$40,710<br>\$1,296,126                                                                                             | 0.00%<br>0.00%<br>0.71%<br>0.00%<br>0.39%<br>0.18%<br>0.00%<br>5.78%<br>1.43%                                                                                                                                                                                              | 0.00%<br>0.47%<br>0.72%<br>0.00%<br>3.39%<br>0.15%<br>0.08%<br>4.45%                                               | 0.05°<br>0.33°<br>1.39°<br>0.01°<br>7.61°<br>0.20°<br>0.17°                                                                                                                                                                                                                                                                                                                                                                                                                                                                                                                                                                                                                                                                                                                                                                                                                                                                                                                                                                                                                                                     |
| ederal ederal ate ederal                          | \$158,645<br>\$0<br>\$87,775<br>\$40,710<br>\$1,296,126                                                                                             | 0.00%<br>0.71%<br>0.00%<br>0.39%<br>0.18%<br>0.00%<br>5.78%<br>1.43%                                                                                                                                                                                                       | 0.47%<br>0.72%<br>0.00%<br>3.39%<br>0.15%<br>0.08%<br>4.45%                                                        | 0.33°<br>1.39°<br>0.01°<br>7.61°<br>0.20°<br>0.17°                                                                                                                                                                                                                                                                                                                                                                                                                                                                                                                                                                                                                                                                                                                                                                                                                                                                                                                                                                                                                                                              |
| ederal ate ederal ederal ederal ederal ederal ate ederal ate ederal ate ederal                                                 | \$0<br>\$87,775<br>\$40,710<br>\$1,296,126                                                                                                          | 0.71%<br>0.00%<br>0.39%<br>0.18%<br>0.00%<br>5.78%<br>1.43%                                                                                                                                                                                                                | 0.72%<br>0.00%<br>3.39%<br>0.15%<br>0.08%<br>4.45%                                                                 | 1.39°<br>0.01°<br>7.61°<br>0.20°<br>0.17°                                                                                                                                                                                                                                                                                                                                                                                                                                                                                                                                                                                                                                                                                                                                                                                                                                                                                                                                                                                                                                                                       |
| ate ederal ederal ederal ederal ederal ederal ederal ederal ate ederal ate                                                     | \$0<br>\$87,775<br>\$40,710<br>\$1,296,126                                                                                                          | 0.00%<br>0.39%<br>0.18%<br>0.00%<br>5.78%<br>1.43%                                                                                                                                                                                                                         | 0.00%<br>3.39%<br>0.15%<br>0.08%<br>4.45%                                                                          | 0.01<br>7.61<br>0.20<br>0.17                                                                                                                                                                                                                                                                                                                                                                                                                                                                                                                                                                                                                                                                                                                                                                                                                                                                                                                                                                                                                                                                                    |
| ederal<br>ederal<br>ederal<br>ederal<br>ederal<br>ate<br>ederal<br>ate                                                         | \$87,775<br>\$40,710<br>\$1,296,126                                                                                                                 | 0.39%<br>0.18%<br>0.00%<br>5.78%<br>1.43%                                                                                                                                                                                                                                  | 3.39%<br>0.15%<br>0.08%<br>4.45%                                                                                   | 7.61°<br>0.20°<br>0.17°                                                                                                                                                                                                                                                                                                                                                                                                                                                                                                                                                                                                                                                                                                                                                                                                                                                                                                                                                                                                                                                                                         |
| ederal<br>ederal<br>ederal<br>ederal<br>ate<br>ederal<br>ate<br>ederal                                                         | \$40,710<br>\$1,296,126                                                                                                                             | 0.18%<br>0.00%<br>5.78%<br>1.43%                                                                                                                                                                                                                                           | 0.15%<br>0.08%<br>4.45%                                                                                            | 0.20<br>0.17                                                                                                                                                                                                                                                                                                                                                                                                                                                                                                                                                                                                                                                                                                                                                                                                                                                                                                                                                                                                                                                                                                    |
| ederal<br>ederal<br>ederal<br>ate<br>ederal<br>ate<br>ederal                                                                   | \$1,296,126                                                                                                                                         | 0.00%<br>5.78%<br>1.43%                                                                                                                                                                                                                                                    | 0.08%<br>4.45%                                                                                                     | 0.179                                                                                                                                                                                                                                                                                                                                                                                                                                                                                                                                                                                                                                                                                                                                                                                                                                                                                                                                                                                                                                                                                                           |
| ederal<br>ederal<br>ate<br>ederal<br>ate<br>ederal                                                                             |                                                                                                                                                     | 5.78%<br>1.43%                                                                                                                                                                                                                                                             | 4.45%                                                                                                              |                                                                                                                                                                                                                                                                                                                                                                                                                                                                                                                                                                                                                                                                                                                                                                                                                                                                                                                                                                                                                                                                                                                 |
| ederal<br>ate<br>ederal<br>ate<br>ederal                                                                                       |                                                                                                                                                     | 1.43%                                                                                                                                                                                                                                                                      |                                                                                                                    |                                                                                                                                                                                                                                                                                                                                                                                                                                                                                                                                                                                                                                                                                                                                                                                                                                                                                                                                                                                                                                                                                                                 |
| ate<br>ederal<br>ate<br>ederal                                                                                                 | , - 30                                                                                                                                              |                                                                                                                                                                                                                                                                            | 1./0%                                                                                                              | 1.99                                                                                                                                                                                                                                                                                                                                                                                                                                                                                                                                                                                                                                                                                                                                                                                                                                                                                                                                                                                                                                                                                                            |
| ate<br>ederal                                                                                                                  |                                                                                                                                                     | 0.00%                                                                                                                                                                                                                                                                      | 0.01%                                                                                                              | 0.03                                                                                                                                                                                                                                                                                                                                                                                                                                                                                                                                                                                                                                                                                                                                                                                                                                                                                                                                                                                                                                                                                                            |
| ederal                                                                                                                         |                                                                                                                                                     | 0.00%                                                                                                                                                                                                                                                                      | 0.13%                                                                                                              | 0.25                                                                                                                                                                                                                                                                                                                                                                                                                                                                                                                                                                                                                                                                                                                                                                                                                                                                                                                                                                                                                                                                                                            |
|                                                                                                                                |                                                                                                                                                     | 0.00%                                                                                                                                                                                                                                                                      | 0.00%                                                                                                              | 0.00                                                                                                                                                                                                                                                                                                                                                                                                                                                                                                                                                                                                                                                                                                                                                                                                                                                                                                                                                                                                                                                                                                            |
|                                                                                                                                |                                                                                                                                                     | 0.00%                                                                                                                                                                                                                                                                      | 0.03%                                                                                                              | 0.09                                                                                                                                                                                                                                                                                                                                                                                                                                                                                                                                                                                                                                                                                                                                                                                                                                                                                                                                                                                                                                                                                                            |
| ederal                                                                                                                         | ¢16.550                                                                                                                                             | 0.00%                                                                                                                                                                                                                                                                      | 0.00%                                                                                                              | 0.00                                                                                                                                                                                                                                                                                                                                                                                                                                                                                                                                                                                                                                                                                                                                                                                                                                                                                                                                                                                                                                                                                                            |
| ate                                                                                                                            | \$16,550                                                                                                                                            | 0.07%                                                                                                                                                                                                                                                                      | 0.45%                                                                                                              | 0.41<br>2.10                                                                                                                                                                                                                                                                                                                                                                                                                                                                                                                                                                                                                                                                                                                                                                                                                                                                                                                                                                                                                                                                                                    |
|                                                                                                                                | \$1,370,739                                                                                                                                         |                                                                                                                                                                                                                                                                            |                                                                                                                    | 0.01                                                                                                                                                                                                                                                                                                                                                                                                                                                                                                                                                                                                                                                                                                                                                                                                                                                                                                                                                                                                                                                                                                            |
| ther Bources                                                                                                                   | \$3 479 380                                                                                                                                         |                                                                                                                                                                                                                                                                            |                                                                                                                    | 16.89                                                                                                                                                                                                                                                                                                                                                                                                                                                                                                                                                                                                                                                                                                                                                                                                                                                                                                                                                                                                                                                                                                           |
|                                                                                                                                |                                                                                                                                                     | 1.74%                                                                                                                                                                                                                                                                      | 2.73%                                                                                                              | 4.31                                                                                                                                                                                                                                                                                                                                                                                                                                                                                                                                                                                                                                                                                                                                                                                                                                                                                                                                                                                                                                                                                                            |
|                                                                                                                                | \$0                                                                                                                                                 | 0.00%                                                                                                                                                                                                                                                                      | 0.01%                                                                                                              | 0.019                                                                                                                                                                                                                                                                                                                                                                                                                                                                                                                                                                                                                                                                                                                                                                                                                                                                                                                                                                                                                                                                                                           |
|                                                                                                                                | \$3,868,490                                                                                                                                         | 17.26%                                                                                                                                                                                                                                                                     | 16.15%                                                                                                             | 21.229                                                                                                                                                                                                                                                                                                                                                                                                                                                                                                                                                                                                                                                                                                                                                                                                                                                                                                                                                                                                                                                                                                          |
|                                                                                                                                |                                                                                                                                                     |                                                                                                                                                                                                                                                                            |                                                                                                                    |                                                                                                                                                                                                                                                                                                                                                                                                                                                                                                                                                                                                                                                                                                                                                                                                                                                                                                                                                                                                                                                                                                                 |
|                                                                                                                                | \$149,504                                                                                                                                           | 0.67%                                                                                                                                                                                                                                                                      | 3.37%                                                                                                              | 3.35                                                                                                                                                                                                                                                                                                                                                                                                                                                                                                                                                                                                                                                                                                                                                                                                                                                                                                                                                                                                                                                                                                            |
|                                                                                                                                | \$2,423                                                                                                                                             | 0.01%                                                                                                                                                                                                                                                                      | 0.12%                                                                                                              | 0.42                                                                                                                                                                                                                                                                                                                                                                                                                                                                                                                                                                                                                                                                                                                                                                                                                                                                                                                                                                                                                                                                                                            |
|                                                                                                                                |                                                                                                                                                     |                                                                                                                                                                                                                                                                            |                                                                                                                    | 0.389                                                                                                                                                                                                                                                                                                                                                                                                                                                                                                                                                                                                                                                                                                                                                                                                                                                                                                                                                                                                                                                                                                           |
|                                                                                                                                |                                                                                                                                                     |                                                                                                                                                                                                                                                                            | 0.00                                                                                                               | 0.05                                                                                                                                                                                                                                                                                                                                                                                                                                                                                                                                                                                                                                                                                                                                                                                                                                                                                                                                                                                                                                                                                                            |
|                                                                                                                                |                                                                                                                                                     |                                                                                                                                                                                                                                                                            |                                                                                                                    | 0.23                                                                                                                                                                                                                                                                                                                                                                                                                                                                                                                                                                                                                                                                                                                                                                                                                                                                                                                                                                                                                                                                                                            |
|                                                                                                                                | \$6,733,149                                                                                                                                         |                                                                                                                                                                                                                                                                            |                                                                                                                    | 7.76                                                                                                                                                                                                                                                                                                                                                                                                                                                                                                                                                                                                                                                                                                                                                                                                                                                                                                                                                                                                                                                                                                            |
|                                                                                                                                |                                                                                                                                                     |                                                                                                                                                                                                                                                                            |                                                                                                                    | 2.96                                                                                                                                                                                                                                                                                                                                                                                                                                                                                                                                                                                                                                                                                                                                                                                                                                                                                                                                                                                                                                                                                                            |
|                                                                                                                                |                                                                                                                                                     |                                                                                                                                                                                                                                                                            |                                                                                                                    | 1.96                                                                                                                                                                                                                                                                                                                                                                                                                                                                                                                                                                                                                                                                                                                                                                                                                                                                                                                                                                                                                                                                                                            |
|                                                                                                                                | \$6.005.075                                                                                                                                         |                                                                                                                                                                                                                                                                            |                                                                                                                    | 2.22                                                                                                                                                                                                                                                                                                                                                                                                                                                                                                                                                                                                                                                                                                                                                                                                                                                                                                                                                                                                                                                                                                            |
|                                                                                                                                |                                                                                                                                                     |                                                                                                                                                                                                                                                                            |                                                                                                                    | 19.33                                                                                                                                                                                                                                                                                                                                                                                                                                                                                                                                                                                                                                                                                                                                                                                                                                                                                                                                                                                                                                                                                                           |
|                                                                                                                                | \$22,407,901                                                                                                                                        | 100.00%                                                                                                                                                                                                                                                                    | 100.00%                                                                                                            | 100.00                                                                                                                                                                                                                                                                                                                                                                                                                                                                                                                                                                                                                                                                                                                                                                                                                                                                                                                                                                                                                                                                                                          |
|                                                                                                                                | #0.0== ==                                                                                                                                           | 20.52-                                                                                                                                                                                                                                                                     |                                                                                                                    |                                                                                                                                                                                                                                                                                                                                                                                                                                                                                                                                                                                                                                                                                                                                                                                                                                                                                                                                                                                                                                                                                                                 |
|                                                                                                                                |                                                                                                                                                     |                                                                                                                                                                                                                                                                            |                                                                                                                    | 47.94                                                                                                                                                                                                                                                                                                                                                                                                                                                                                                                                                                                                                                                                                                                                                                                                                                                                                                                                                                                                                                                                                                           |
|                                                                                                                                |                                                                                                                                                     |                                                                                                                                                                                                                                                                            |                                                                                                                    | 16.079<br>6.939                                                                                                                                                                                                                                                                                                                                                                                                                                                                                                                                                                                                                                                                                                                                                                                                                                                                                                                                                                                                                                                                                                 |
|                                                                                                                                |                                                                                                                                                     |                                                                                                                                                                                                                                                                            |                                                                                                                    | 17.45                                                                                                                                                                                                                                                                                                                                                                                                                                                                                                                                                                                                                                                                                                                                                                                                                                                                                                                                                                                                                                                                                                           |
|                                                                                                                                |                                                                                                                                                     |                                                                                                                                                                                                                                                                            |                                                                                                                    | 1.10                                                                                                                                                                                                                                                                                                                                                                                                                                                                                                                                                                                                                                                                                                                                                                                                                                                                                                                                                                                                                                                                                                            |
|                                                                                                                                |                                                                                                                                                     |                                                                                                                                                                                                                                                                            |                                                                                                                    | 1.10                                                                                                                                                                                                                                                                                                                                                                                                                                                                                                                                                                                                                                                                                                                                                                                                                                                                                                                                                                                                                                                                                                            |
|                                                                                                                                | \$0                                                                                                                                                 | 0.00%                                                                                                                                                                                                                                                                      | 0.00%                                                                                                              | 0.01                                                                                                                                                                                                                                                                                                                                                                                                                                                                                                                                                                                                                                                                                                                                                                                                                                                                                                                                                                                                                                                                                                            |
|                                                                                                                                | \$0                                                                                                                                                 | 0.00%                                                                                                                                                                                                                                                                      | 0.77%                                                                                                              | 0.91                                                                                                                                                                                                                                                                                                                                                                                                                                                                                                                                                                                                                                                                                                                                                                                                                                                                                                                                                                                                                                                                                                            |
|                                                                                                                                | \$986,454                                                                                                                                           | 4.40%                                                                                                                                                                                                                                                                      | 6.40%                                                                                                              | 7.63                                                                                                                                                                                                                                                                                                                                                                                                                                                                                                                                                                                                                                                                                                                                                                                                                                                                                                                                                                                                                                                                                                            |
|                                                                                                                                | \$22,407,901                                                                                                                                        | 100.00%                                                                                                                                                                                                                                                                    | 100.00%                                                                                                            | 100.00                                                                                                                                                                                                                                                                                                                                                                                                                                                                                                                                                                                                                                                                                                                                                                                                                                                                                                                                                                                                                                                                                                          |
|                                                                                                                                | 40                                                                                                                                                  |                                                                                                                                                                                                                                                                            |                                                                                                                    |                                                                                                                                                                                                                                                                                                                                                                                                                                                                                                                                                                                                                                                                                                                                                                                                                                                                                                                                                                                                                                                                                                                 |
|                                                                                                                                |                                                                                                                                                     |                                                                                                                                                                                                                                                                            |                                                                                                                    |                                                                                                                                                                                                                                                                                                                                                                                                                                                                                                                                                                                                                                                                                                                                                                                                                                                                                                                                                                                                                                                                                                                 |
|                                                                                                                                | 467,007<br>\$47.98                                                                                                                                  |                                                                                                                                                                                                                                                                            |                                                                                                                    |                                                                                                                                                                                                                                                                                                                                                                                                                                                                                                                                                                                                                                                                                                                                                                                                                                                                                                                                                                                                                                                                                                                 |
| 9                                                                                                                              | deral<br>her Sources                                                                                                                                | deral \$1,576,739 her Sources \$3,479,380 \$389,111 \$0 \$3,868,490 \$149,504 \$2,423 \$6,733,149 \$6,885,076 \$22,407,901 \$8,857,776 \$3,541,888 \$842,067 \$6,945,940 \$167,065 \$1,066,711 \$0 \$0 \$986,454 \$22,407,901 \$0 \$986,454 \$22,407,901 \$0 \$0 \$467,007 | deral s1,576,739 7.04%                                                                                             | deral her Sources         \$1,576,739         7.04%         2.22%           her Sources         33,479,380         15.53%         13.40%           \$389,111         1.74%         2.73%           \$0         0.00%         0.01%           \$3,868,490         17.26%         16.15%           \$149,504         0.67%         3.37%           \$2,423         0.01%         0.12%           0.00%         0.00%         0.01%           0.00%         0.00%         0.00%           0.00%         0.00%         0.00%           0.00%         0.00%         0.00%           0.00%         0.00%         0.00%           0.00%         0.00%         0.00%           0.00%         0.00%         0.00%           0.00%         0.00%         0.00%           0.00%         0.00%         0.00%           0.00%         0.00%         0.00%           \$6,885,076         30.73%         15.41%           \$22,407,901         100.00%         100.00%           \$8,857,776         39.53%         41.63%           \$842,067         3.76%         7.27%           \$6,945,940         31.00%         25.21% |