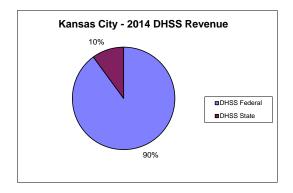

## Kansas City Health Department

| ate<br>ate<br>oderal<br>oderal<br>oderal<br>oderal<br>oderal<br>oderal<br>oderal<br>ate<br>oderal<br>ate                       | \$0<br>\$8,357,087<br>\$775,684<br>\$2,521,563<br>\$11,654,335<br>\$372,560<br>\$158,645<br>\$0<br>\$87,775<br>\$40,710<br>\$1,296,126<br>\$319,385 | 37.30%<br>0.00%<br>3.46%<br>0.00%<br>11.25%<br>0.00%<br>52.01%<br>0.00%<br>0.71%<br>0.00%<br>0.18%<br>0.00%<br>0.18%                                                                                                                                                       | 51.84% 0.33% 3.17% 0.71% 5.64% 6.75% 68.44% 0.00% 0.47% 0.72% 0.00% 3.39% 0.15% 0.08% 4.45%                        | 45.54%<br>0.32°<br>3.00%<br>4.41°<br>59.45°<br>3.78%<br>0.05%<br>0.019<br>7.61°<br>0.20°<br>0.17°<br>0.20°<br>0.17°<br>0.20°                                                                                                                                                                                                                                                                                                                                                                                                                                                                                                                                                                                                                                                                                                                                                                                                                                                                                                                                                                                    |
|--------------------------------------------------------------------------------------------------------------------------------|-----------------------------------------------------------------------------------------------------------------------------------------------------|----------------------------------------------------------------------------------------------------------------------------------------------------------------------------------------------------------------------------------------------------------------------------|--------------------------------------------------------------------------------------------------------------------|-----------------------------------------------------------------------------------------------------------------------------------------------------------------------------------------------------------------------------------------------------------------------------------------------------------------------------------------------------------------------------------------------------------------------------------------------------------------------------------------------------------------------------------------------------------------------------------------------------------------------------------------------------------------------------------------------------------------------------------------------------------------------------------------------------------------------------------------------------------------------------------------------------------------------------------------------------------------------------------------------------------------------------------------------------------------------------------------------------------------|
| ate detail detail ate detail | \$775,684<br>\$2,521,563<br>\$11,654,335<br>\$372,560<br>\$158,645<br>\$0<br>\$87,775<br>\$40,710<br>\$1,296,126                                    | 0.00%<br>3.46%<br>0.00%<br>11.25%<br>0.00%<br>52.01%<br>1.66%<br>0.00%<br>0.71%<br>0.00%<br>0.39%<br>0.18%<br>0.00%<br>5.78%                                                                                                                                               | 0.33% 3.17% 0.71% 5.64% 6.75% 68.44%  2.23% 0.00% 0.47% 0.72% 0.00% 3.39% 0.15% 0.08% 4.45%                        | 0.329<br>3.009<br>0.609<br>4.419<br>5.589<br>59.459<br>0.059<br>0.039<br>0.019<br>7.619<br>0.209<br>0.179                                                                                                                                                                                                                                                                                                                                                                                                                                                                                                                                                                                                                                                                                                                                                                                                                                                                                                                                                                                                       |
| ate detail detail ate detail | \$775,684<br>\$2,521,563<br>\$11,654,335<br>\$372,560<br>\$158,645<br>\$0<br>\$87,775<br>\$40,710<br>\$1,296,126                                    | 0.00%<br>3.46%<br>0.00%<br>11.25%<br>0.00%<br>52.01%<br>1.66%<br>0.00%<br>0.71%<br>0.00%<br>0.39%<br>0.18%<br>0.00%<br>5.78%                                                                                                                                               | 0.33% 3.17% 0.71% 5.64% 6.75% 68.44%  2.23% 0.00% 0.47% 0.72% 0.00% 3.39% 0.15% 0.08% 4.45%                        | 0.329<br>3.009<br>0.609<br>4.419<br>5.589<br>59.459<br>0.059<br>0.039<br>0.019<br>7.619<br>0.209<br>0.179                                                                                                                                                                                                                                                                                                                                                                                                                                                                                                                                                                                                                                                                                                                                                                                                                                                                                                                                                                                                       |
| ate detail detail ate detail | \$2,521,563<br>\$11,654,335<br>\$372,560<br>\$158,645<br>\$0<br>\$87,775<br>\$40,710<br>\$1,296,126                                                 | 3.46%<br>0.00%<br>11.25%<br>0.00%<br>52.01%<br>1.66%<br>0.00%<br>0.71%<br>0.00%<br>0.39%<br>0.18%<br>0.00%<br>5.78%                                                                                                                                                        | 3.17%<br>0.71%<br>5.64%<br>6.75%<br>68.44%<br>0.00%<br>0.47%<br>0.02%<br>0.00%<br>3.39%<br>0.15%<br>0.08%<br>4.45% | 3.009<br>0.609<br>4.419<br>5.588<br>59.459<br>0.059<br>0.339<br>0.019<br>7.619<br>0.209<br>0.179                                                                                                                                                                                                                                                                                                                                                                                                                                                                                                                                                                                                                                                                                                                                                                                                                                                                                                                                                                                                                |
| ate detail detail ate detail | \$2,521,563<br>\$11,654,335<br>\$372,560<br>\$158,645<br>\$0<br>\$87,775<br>\$40,710<br>\$1,296,126                                                 | 0.00%<br>11.25%<br>0.00%<br>52.01%<br>1.66%<br>0.00%<br>0.71%<br>0.00%<br>0.39%<br>0.18%<br>0.00%<br>5.78%<br>1.43%                                                                                                                                                        | 0.71%<br>5.64%<br>6.75%<br>68.44%<br>0.00%<br>0.47%<br>0.72%<br>0.00%<br>3.39%<br>0.15%<br>0.08%<br>4.45%          | 0.609<br>4.419<br>5.588<br>59.459<br>3.788<br>0.059<br>0.339<br>0.019<br>7.619<br>0.209<br>0.179                                                                                                                                                                                                                                                                                                                                                                                                                                                                                                                                                                                                                                                                                                                                                                                                                                                                                                                                                                                                                |
| ate detail detail ate detail | \$11,654,335<br>\$372,560<br>\$158,645<br>\$0<br>\$87,775<br>\$40,710<br>\$1,296,126                                                                | 11.25%<br>0.00%<br>52.01%<br>1.66%<br>0.00%<br>0.71%<br>0.00%<br>0.39%<br>0.18%<br>0.00%<br>5.78%<br>1.43%                                                                                                                                                                 | 5.64%<br>6.75%<br>68.44%<br>2.23%<br>0.00%<br>0.47%<br>0.72%<br>0.00%<br>3.39%<br>0.15%<br>0.08%<br>4.45%          | 4.419<br>5.589<br>59.459<br>3.788<br>0.059<br>0.339<br>1.399<br>0.019<br>7.619<br>0.209<br>0.179                                                                                                                                                                                                                                                                                                                                                                                                                                                                                                                                                                                                                                                                                                                                                                                                                                                                                                                                                                                                                |
| ate detail detail ate detail | \$11,654,335<br>\$372,560<br>\$158,645<br>\$0<br>\$87,775<br>\$40,710<br>\$1,296,126                                                                | 0.00%<br>52.01%<br>1.66%<br>0.00%<br>0.00%<br>0.71%<br>0.00%<br>0.39%<br>0.18%<br>0.00%<br>5.78%<br>1.43%                                                                                                                                                                  | 6.75%<br>68.44%<br>2.23%<br>0.00%<br>0.47%<br>0.72%<br>0.00%<br>3.39%<br>0.15%<br>0.08%<br>4.45%                   | 5.58<br>59.45<br>3.78<br>0.05<br>0.33<br>1.39<br>0.01<br>7.61<br>0.20<br>0.17                                                                                                                                                                                                                                                                                                                                                                                                                                                                                                                                                                                                                                                                                                                                                                                                                                                                                                                                                                                                                                   |
| ate detail detail ate detail | \$372,560<br>\$158,645<br>\$0<br>\$87,775<br>\$40,710<br>\$1,296,126                                                                                | 52.01%<br>1.66%<br>0.00%<br>0.00%<br>0.71%<br>0.00%<br>0.39%<br>0.18%<br>0.00%<br>5.78%<br>1.43%                                                                                                                                                                           | 68.44% 2.23% 0.00% 0.47% 0.72% 0.00% 3.39% 0.15% 0.08% 4.45%                                                       | 3.78°<br>0.05°<br>0.33°<br>1.39°<br>0.01°<br>7.61°<br>0.20°<br>0.17°                                                                                                                                                                                                                                                                                                                                                                                                                                                                                                                                                                                                                                                                                                                                                                                                                                                                                                                                                                                                                                            |
| ate detail detail ate detail | \$158,645<br>\$0<br>\$87,775<br>\$40,710<br>\$1,296,126                                                                                             | 0.00%<br>0.00%<br>0.71%<br>0.00%<br>0.39%<br>0.18%<br>0.00%<br>5.78%<br>1.43%                                                                                                                                                                                              | 0.00%<br>0.47%<br>0.72%<br>0.00%<br>3.39%<br>0.15%<br>0.08%<br>4.45%                                               | 0.059<br>0.339<br>1.399<br>0.019<br>7.619<br>0.209<br>0.179                                                                                                                                                                                                                                                                                                                                                                                                                                                                                                                                                                                                                                                                                                                                                                                                                                                                                                                                                                                                                                                     |
| ate detail detail ate detail | \$158,645<br>\$0<br>\$87,775<br>\$40,710<br>\$1,296,126                                                                                             | 0.00%<br>0.00%<br>0.71%<br>0.00%<br>0.39%<br>0.18%<br>0.00%<br>5.78%<br>1.43%                                                                                                                                                                                              | 0.00%<br>0.47%<br>0.72%<br>0.00%<br>3.39%<br>0.15%<br>0.08%<br>4.45%                                               | 0.05°<br>0.33°<br>1.39°<br>0.01°<br>7.61°<br>0.20°<br>0.17°                                                                                                                                                                                                                                                                                                                                                                                                                                                                                                                                                                                                                                                                                                                                                                                                                                                                                                                                                                                                                                                     |
| ederal ederal ate ederal                          | \$158,645<br>\$0<br>\$87,775<br>\$40,710<br>\$1,296,126                                                                                             | 0.00%<br>0.71%<br>0.00%<br>0.39%<br>0.18%<br>0.00%<br>5.78%<br>1.43%                                                                                                                                                                                                       | 0.47%<br>0.72%<br>0.00%<br>3.39%<br>0.15%<br>0.08%<br>4.45%                                                        | 0.33°<br>1.39°<br>0.01°<br>7.61°<br>0.20°<br>0.17°                                                                                                                                                                                                                                                                                                                                                                                                                                                                                                                                                                                                                                                                                                                                                                                                                                                                                                                                                                                                                                                              |
| ederal ate ederal ederal ederal ederal ederal ate ederal ate ederal ate ederal                                                 | \$0<br>\$87,775<br>\$40,710<br>\$1,296,126                                                                                                          | 0.71%<br>0.00%<br>0.39%<br>0.18%<br>0.00%<br>5.78%<br>1.43%                                                                                                                                                                                                                | 0.72%<br>0.00%<br>3.39%<br>0.15%<br>0.08%<br>4.45%                                                                 | 1.39°<br>0.01°<br>7.61°<br>0.20°<br>0.17°                                                                                                                                                                                                                                                                                                                                                                                                                                                                                                                                                                                                                                                                                                                                                                                                                                                                                                                                                                                                                                                                       |
| ate ederal ederal ederal ederal ederal ederal ederal ederal ate ederal ate                                                     | \$0<br>\$87,775<br>\$40,710<br>\$1,296,126                                                                                                          | 0.00%<br>0.39%<br>0.18%<br>0.00%<br>5.78%<br>1.43%                                                                                                                                                                                                                         | 0.00%<br>3.39%<br>0.15%<br>0.08%<br>4.45%                                                                          | 0.01<br>7.61<br>0.20<br>0.17                                                                                                                                                                                                                                                                                                                                                                                                                                                                                                                                                                                                                                                                                                                                                                                                                                                                                                                                                                                                                                                                                    |
| ederal<br>ederal<br>ederal<br>ederal<br>ederal<br>ate<br>ederal<br>ate                                                         | \$87,775<br>\$40,710<br>\$1,296,126                                                                                                                 | 0.39%<br>0.18%<br>0.00%<br>5.78%<br>1.43%                                                                                                                                                                                                                                  | 3.39%<br>0.15%<br>0.08%<br>4.45%                                                                                   | 7.61°<br>0.20°<br>0.17°                                                                                                                                                                                                                                                                                                                                                                                                                                                                                                                                                                                                                                                                                                                                                                                                                                                                                                                                                                                                                                                                                         |
| ederal<br>ederal<br>ederal<br>ederal<br>ate<br>ederal<br>ate<br>ederal                                                         | \$40,710<br>\$1,296,126                                                                                                                             | 0.18%<br>0.00%<br>5.78%<br>1.43%                                                                                                                                                                                                                                           | 0.15%<br>0.08%<br>4.45%                                                                                            | 0.20<br>0.17                                                                                                                                                                                                                                                                                                                                                                                                                                                                                                                                                                                                                                                                                                                                                                                                                                                                                                                                                                                                                                                                                                    |
| ederal<br>ederal<br>ederal<br>ate<br>ederal<br>ate<br>ederal                                                                   | \$1,296,126                                                                                                                                         | 0.00%<br>5.78%<br>1.43%                                                                                                                                                                                                                                                    | 0.08%<br>4.45%                                                                                                     | 0.179                                                                                                                                                                                                                                                                                                                                                                                                                                                                                                                                                                                                                                                                                                                                                                                                                                                                                                                                                                                                                                                                                                           |
| ederal<br>ederal<br>ate<br>ederal<br>ate<br>ederal                                                                             |                                                                                                                                                     | 5.78%<br>1.43%                                                                                                                                                                                                                                                             | 4.45%                                                                                                              |                                                                                                                                                                                                                                                                                                                                                                                                                                                                                                                                                                                                                                                                                                                                                                                                                                                                                                                                                                                                                                                                                                                 |
| ederal<br>ate<br>ederal<br>ate<br>ederal                                                                                       |                                                                                                                                                     | 1.43%                                                                                                                                                                                                                                                                      |                                                                                                                    |                                                                                                                                                                                                                                                                                                                                                                                                                                                                                                                                                                                                                                                                                                                                                                                                                                                                                                                                                                                                                                                                                                                 |
| ate<br>ederal<br>ate<br>ederal                                                                                                 | , - 30                                                                                                                                              |                                                                                                                                                                                                                                                                            | 1./0%                                                                                                              | 1.99                                                                                                                                                                                                                                                                                                                                                                                                                                                                                                                                                                                                                                                                                                                                                                                                                                                                                                                                                                                                                                                                                                            |
| ate<br>ederal                                                                                                                  |                                                                                                                                                     | 0.00%                                                                                                                                                                                                                                                                      | 0.01%                                                                                                              | 0.03                                                                                                                                                                                                                                                                                                                                                                                                                                                                                                                                                                                                                                                                                                                                                                                                                                                                                                                                                                                                                                                                                                            |
| ederal                                                                                                                         |                                                                                                                                                     | 0.00%                                                                                                                                                                                                                                                                      | 0.13%                                                                                                              | 0.25                                                                                                                                                                                                                                                                                                                                                                                                                                                                                                                                                                                                                                                                                                                                                                                                                                                                                                                                                                                                                                                                                                            |
|                                                                                                                                |                                                                                                                                                     | 0.00%                                                                                                                                                                                                                                                                      | 0.00%                                                                                                              | 0.00                                                                                                                                                                                                                                                                                                                                                                                                                                                                                                                                                                                                                                                                                                                                                                                                                                                                                                                                                                                                                                                                                                            |
|                                                                                                                                |                                                                                                                                                     | 0.00%                                                                                                                                                                                                                                                                      | 0.03%                                                                                                              | 0.09                                                                                                                                                                                                                                                                                                                                                                                                                                                                                                                                                                                                                                                                                                                                                                                                                                                                                                                                                                                                                                                                                                            |
| ederal                                                                                                                         | ¢16.550                                                                                                                                             | 0.00%                                                                                                                                                                                                                                                                      | 0.00%                                                                                                              | 0.00                                                                                                                                                                                                                                                                                                                                                                                                                                                                                                                                                                                                                                                                                                                                                                                                                                                                                                                                                                                                                                                                                                            |
| ate                                                                                                                            | \$16,550                                                                                                                                            | 0.07%                                                                                                                                                                                                                                                                      | 0.45%                                                                                                              | 0.41<br>2.10                                                                                                                                                                                                                                                                                                                                                                                                                                                                                                                                                                                                                                                                                                                                                                                                                                                                                                                                                                                                                                                                                                    |
|                                                                                                                                | \$1,370,739                                                                                                                                         |                                                                                                                                                                                                                                                                            |                                                                                                                    | 0.01                                                                                                                                                                                                                                                                                                                                                                                                                                                                                                                                                                                                                                                                                                                                                                                                                                                                                                                                                                                                                                                                                                            |
| ther Bources                                                                                                                   | \$3 479 380                                                                                                                                         |                                                                                                                                                                                                                                                                            |                                                                                                                    | 16.89                                                                                                                                                                                                                                                                                                                                                                                                                                                                                                                                                                                                                                                                                                                                                                                                                                                                                                                                                                                                                                                                                                           |
|                                                                                                                                |                                                                                                                                                     | 1.74%                                                                                                                                                                                                                                                                      | 2.73%                                                                                                              | 4.31                                                                                                                                                                                                                                                                                                                                                                                                                                                                                                                                                                                                                                                                                                                                                                                                                                                                                                                                                                                                                                                                                                            |
|                                                                                                                                | \$0                                                                                                                                                 | 0.00%                                                                                                                                                                                                                                                                      | 0.01%                                                                                                              | 0.019                                                                                                                                                                                                                                                                                                                                                                                                                                                                                                                                                                                                                                                                                                                                                                                                                                                                                                                                                                                                                                                                                                           |
|                                                                                                                                | \$3,868,490                                                                                                                                         | 17.26%                                                                                                                                                                                                                                                                     | 16.15%                                                                                                             | 21.229                                                                                                                                                                                                                                                                                                                                                                                                                                                                                                                                                                                                                                                                                                                                                                                                                                                                                                                                                                                                                                                                                                          |
|                                                                                                                                |                                                                                                                                                     |                                                                                                                                                                                                                                                                            |                                                                                                                    |                                                                                                                                                                                                                                                                                                                                                                                                                                                                                                                                                                                                                                                                                                                                                                                                                                                                                                                                                                                                                                                                                                                 |
|                                                                                                                                | \$149,504                                                                                                                                           | 0.67%                                                                                                                                                                                                                                                                      | 3.37%                                                                                                              | 3.35                                                                                                                                                                                                                                                                                                                                                                                                                                                                                                                                                                                                                                                                                                                                                                                                                                                                                                                                                                                                                                                                                                            |
|                                                                                                                                | \$2,423                                                                                                                                             | 0.01%                                                                                                                                                                                                                                                                      | 0.12%                                                                                                              | 0.42                                                                                                                                                                                                                                                                                                                                                                                                                                                                                                                                                                                                                                                                                                                                                                                                                                                                                                                                                                                                                                                                                                            |
|                                                                                                                                |                                                                                                                                                     |                                                                                                                                                                                                                                                                            |                                                                                                                    | 0.389                                                                                                                                                                                                                                                                                                                                                                                                                                                                                                                                                                                                                                                                                                                                                                                                                                                                                                                                                                                                                                                                                                           |
|                                                                                                                                |                                                                                                                                                     |                                                                                                                                                                                                                                                                            | 0.00                                                                                                               | 0.05                                                                                                                                                                                                                                                                                                                                                                                                                                                                                                                                                                                                                                                                                                                                                                                                                                                                                                                                                                                                                                                                                                            |
|                                                                                                                                |                                                                                                                                                     |                                                                                                                                                                                                                                                                            |                                                                                                                    | 0.23                                                                                                                                                                                                                                                                                                                                                                                                                                                                                                                                                                                                                                                                                                                                                                                                                                                                                                                                                                                                                                                                                                            |
|                                                                                                                                | \$6,733,149                                                                                                                                         |                                                                                                                                                                                                                                                                            |                                                                                                                    | 7.76                                                                                                                                                                                                                                                                                                                                                                                                                                                                                                                                                                                                                                                                                                                                                                                                                                                                                                                                                                                                                                                                                                            |
|                                                                                                                                |                                                                                                                                                     |                                                                                                                                                                                                                                                                            |                                                                                                                    | 2.96                                                                                                                                                                                                                                                                                                                                                                                                                                                                                                                                                                                                                                                                                                                                                                                                                                                                                                                                                                                                                                                                                                            |
|                                                                                                                                |                                                                                                                                                     |                                                                                                                                                                                                                                                                            |                                                                                                                    | 1.96                                                                                                                                                                                                                                                                                                                                                                                                                                                                                                                                                                                                                                                                                                                                                                                                                                                                                                                                                                                                                                                                                                            |
|                                                                                                                                | \$6.005.075                                                                                                                                         |                                                                                                                                                                                                                                                                            |                                                                                                                    | 2.22                                                                                                                                                                                                                                                                                                                                                                                                                                                                                                                                                                                                                                                                                                                                                                                                                                                                                                                                                                                                                                                                                                            |
|                                                                                                                                |                                                                                                                                                     |                                                                                                                                                                                                                                                                            |                                                                                                                    | 19.33                                                                                                                                                                                                                                                                                                                                                                                                                                                                                                                                                                                                                                                                                                                                                                                                                                                                                                                                                                                                                                                                                                           |
|                                                                                                                                | \$22,407,901                                                                                                                                        | 100.00%                                                                                                                                                                                                                                                                    | 100.00%                                                                                                            | 100.00                                                                                                                                                                                                                                                                                                                                                                                                                                                                                                                                                                                                                                                                                                                                                                                                                                                                                                                                                                                                                                                                                                          |
|                                                                                                                                | #0.0== ==                                                                                                                                           | 20.52-                                                                                                                                                                                                                                                                     |                                                                                                                    |                                                                                                                                                                                                                                                                                                                                                                                                                                                                                                                                                                                                                                                                                                                                                                                                                                                                                                                                                                                                                                                                                                                 |
|                                                                                                                                |                                                                                                                                                     |                                                                                                                                                                                                                                                                            |                                                                                                                    | 47.94                                                                                                                                                                                                                                                                                                                                                                                                                                                                                                                                                                                                                                                                                                                                                                                                                                                                                                                                                                                                                                                                                                           |
|                                                                                                                                |                                                                                                                                                     |                                                                                                                                                                                                                                                                            |                                                                                                                    | 16.079<br>6.939                                                                                                                                                                                                                                                                                                                                                                                                                                                                                                                                                                                                                                                                                                                                                                                                                                                                                                                                                                                                                                                                                                 |
|                                                                                                                                |                                                                                                                                                     |                                                                                                                                                                                                                                                                            |                                                                                                                    | 17.45                                                                                                                                                                                                                                                                                                                                                                                                                                                                                                                                                                                                                                                                                                                                                                                                                                                                                                                                                                                                                                                                                                           |
|                                                                                                                                |                                                                                                                                                     |                                                                                                                                                                                                                                                                            |                                                                                                                    | 1.10                                                                                                                                                                                                                                                                                                                                                                                                                                                                                                                                                                                                                                                                                                                                                                                                                                                                                                                                                                                                                                                                                                            |
|                                                                                                                                |                                                                                                                                                     |                                                                                                                                                                                                                                                                            |                                                                                                                    | 1.10                                                                                                                                                                                                                                                                                                                                                                                                                                                                                                                                                                                                                                                                                                                                                                                                                                                                                                                                                                                                                                                                                                            |
|                                                                                                                                | \$0                                                                                                                                                 | 0.00%                                                                                                                                                                                                                                                                      | 0.00%                                                                                                              | 0.01                                                                                                                                                                                                                                                                                                                                                                                                                                                                                                                                                                                                                                                                                                                                                                                                                                                                                                                                                                                                                                                                                                            |
|                                                                                                                                | \$0                                                                                                                                                 | 0.00%                                                                                                                                                                                                                                                                      | 0.77%                                                                                                              | 0.91                                                                                                                                                                                                                                                                                                                                                                                                                                                                                                                                                                                                                                                                                                                                                                                                                                                                                                                                                                                                                                                                                                            |
|                                                                                                                                | \$986,454                                                                                                                                           | 4.40%                                                                                                                                                                                                                                                                      | 6.40%                                                                                                              | 7.63                                                                                                                                                                                                                                                                                                                                                                                                                                                                                                                                                                                                                                                                                                                                                                                                                                                                                                                                                                                                                                                                                                            |
|                                                                                                                                | \$22,407,901                                                                                                                                        | 100.00%                                                                                                                                                                                                                                                                    | 100.00%                                                                                                            | 100.00                                                                                                                                                                                                                                                                                                                                                                                                                                                                                                                                                                                                                                                                                                                                                                                                                                                                                                                                                                                                                                                                                                          |
|                                                                                                                                | 40                                                                                                                                                  |                                                                                                                                                                                                                                                                            |                                                                                                                    |                                                                                                                                                                                                                                                                                                                                                                                                                                                                                                                                                                                                                                                                                                                                                                                                                                                                                                                                                                                                                                                                                                                 |
|                                                                                                                                |                                                                                                                                                     |                                                                                                                                                                                                                                                                            |                                                                                                                    |                                                                                                                                                                                                                                                                                                                                                                                                                                                                                                                                                                                                                                                                                                                                                                                                                                                                                                                                                                                                                                                                                                                 |
|                                                                                                                                | 467,007<br>\$47.98                                                                                                                                  |                                                                                                                                                                                                                                                                            |                                                                                                                    |                                                                                                                                                                                                                                                                                                                                                                                                                                                                                                                                                                                                                                                                                                                                                                                                                                                                                                                                                                                                                                                                                                                 |
| 9                                                                                                                              | deral<br>her Sources                                                                                                                                | deral \$1,576,739 her Sources \$3,479,380 \$389,111 \$0 \$3,868,490 \$149,504 \$2,423 \$6,733,149 \$6,885,076 \$22,407,901 \$8,857,776 \$3,541,888 \$842,067 \$6,945,940 \$167,065 \$1,066,711 \$0 \$0 \$986,454 \$22,407,901 \$0 \$986,454 \$22,407,901 \$0 \$0 \$467,007 | deral s1,576,739 7.04%                                                                                             | deral her Sources         \$1,576,739         7.04%         2.22%           her Sources         33,479,380         15.53%         13.40%           \$389,111         1.74%         2.73%           \$0         0.00%         0.01%           \$3,868,490         17.26%         16.15%           \$149,504         0.67%         3.37%           \$2,423         0.01%         0.12%           0.00%         0.00%         0.01%           0.00%         0.00%         0.00%           0.00%         0.00%         0.00%           0.00%         0.00%         0.00%           0.00%         0.00%         0.00%           0.00%         0.00%         0.00%           0.00%         0.00%         0.00%           0.00%         0.00%         0.00%           0.00%         0.00%         0.00%           0.00%         0.00%         0.00%           \$6,885,076         30.73%         15.41%           \$22,407,901         100.00%         100.00%           \$8,857,776         39.53%         41.63%           \$842,067         3.76%         7.27%           \$6,945,940         31.00%         25.21% |