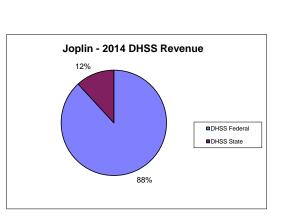

| COUNTY<br>Fiscal Year                          | Revenue Source | Joplin City<br>2014 | Percent of<br>Agency's<br>Total | Population<br>50,000-99,999<br>Ave. Percentage | Statewide<br>2014 Average<br>Percentage |
|------------------------------------------------|----------------|---------------------|---------------------------------|------------------------------------------------|-----------------------------------------|
| Beginning Balance                              |                | \$530,541           |                                 |                                                |                                         |
| Local Revenues                                 |                |                     |                                 |                                                |                                         |
| Taxes                                          |                | \$1,380,203         | 38.71%                          | 41.52%                                         | 45.54%                                  |
| Interest                                       |                | \$373               | 0.01%                           | 0.13%                                          | 0.32%                                   |
| Vital Records                                  |                | \$63,884            | 1.79%                           | 3.64%                                          | 3.00%                                   |
| Donations                                      |                | \$78                | 0.00%                           | 0.06%                                          | 0.60%                                   |
| Fees                                           |                | \$21,820            | 0.61%                           | 3.45%                                          | 4.41%                                   |
| Other                                          |                | \$71,065            | 1.99%                           | 5.80%                                          | 5.58%                                   |
| Total Local Revenues                           |                | \$1,537,422         | 43.11%                          | 54.60%                                         | 59.45%                                  |
| DHSS Revenues                                  |                |                     |                                 |                                                |                                         |
| Core Public Health                             | State          | \$88,233            | 2.47%                           | 4.64%                                          | 3.78%                                   |
| Immunizations/Vaccine                          | State          |                     | 0.00%                           | 0.00%                                          | 0.05%                                   |
| Immunizations/Vaccine                          | Federal        |                     | 0.00%                           | 0.00%                                          | 0.33%                                   |
| MCH                                            | Federal        | \$25,798            | 0.72%                           | 1.62%                                          | 1.39%                                   |
| School Health                                  | State          |                     | 0.00%                           | 0.00%                                          | 0.019                                   |
| WIC Administration                             | Federal        | \$585,484           | 16.42%                          | 14.25%                                         | 7.61%                                   |
| Child Care Inspections                         | Federal        | \$3,990             | 0.11%                           | 0.19%                                          | 0.20%                                   |
| Child Care Nurse Consultant                    | Federal        |                     | 0.00%                           | 0.23%                                          | 0.179                                   |
| AIDS Funding                                   | Federal        | \$0                 | 0.00%                           | 1.27%                                          | 2.769                                   |
| CERT                                           | Federal        | \$39,838            | 1.12%                           | 2.22%                                          | 1.99%                                   |
| BCCCP/Show Me Healthy Women                    | State          |                     | 0.00%                           | 0.13%                                          | 0.039                                   |
| BCCCP/Show Me Healthy Women                    | Federal        |                     | 0.00%                           | 0.35%                                          | 0.259                                   |
| Chronic Disease Prevention                     | State          |                     | 0.00%                           | 0.00%                                          | 0.009                                   |
| Chronic Disease Prevention                     | Federal        |                     | 0.00%                           | 0.04%                                          | 0.099                                   |
| Worksite Inventory                             | Federal        |                     | 0.00%                           | 0.00%                                          | 0.009                                   |
| Other DHSS                                     | State          |                     | 0.00%                           | 0.25%                                          | 0.419                                   |
| Other DHSS                                     | Federal        | \$750               | 0.02%                           | 1.41%                                          | 2.109                                   |
| Other DHSS                                     | Other Sources  |                     | 0.00%                           | 0.00%                                          | 0.019                                   |
| Total DHSS Federal                             |                | \$655,861           | 18.39%                          | 21.60%                                         | 16.899                                  |
| Total DHSS State                               |                | \$88,233            | 2.47%                           | 5.02%                                          | 4.319                                   |
| Total DHSS Other                               |                | \$0                 | 0.00%                           | 0.00%                                          | 0.019                                   |
| Total DHSS Combined Revenues                   |                | \$744,094           | 20.87%                          | 26.62%                                         | 21.22%                                  |
| Other Revenues                                 |                |                     |                                 |                                                |                                         |
| Medicaid/MC+ (Non-Home Health)                 |                | \$9,499             | 0.27%                           | 4.02%                                          | 3.35%                                   |
| Medicare - (Non-Home Health)                   |                | \$632               | 0.02%                           | 0.38%                                          | 0.429                                   |
| Family Planning Title X                        |                |                     | 0.00%                           | 0.25%                                          | 0.389                                   |
| Other MO Departments (DOC,                     |                |                     |                                 |                                                |                                         |
| DESE, etc.)                                    |                | \$4,146             | 0.12%                           | 0.02%                                          | 0.05%                                   |
| Insurance Billing                              |                | . , -               | 0.00%                           | 0.00%                                          | 0.239                                   |
| Other Public Health Revenue                    |                |                     |                                 |                                                |                                         |
| Total (attach detail)                          |                | \$0                 | 0.00%                           | 1.31%                                          | 7.76%                                   |
| Home Health (all pymt. sources)                |                | φ0                  | 0.00%                           | 3.64%                                          | 2.96%                                   |
| Home Maker (all pymt. sources)                 |                |                     | 0.00%                           | 0.00%                                          | 1.96%                                   |
| Other Non-Public Health Revenue                |                |                     | 0.0070                          | 0.0070                                         | 1.707                                   |
| Total (attach detail)                          |                | \$1,270,089         | 35.62%                          | 9.16%                                          | 2.229                                   |
| Total Other Revenue                            |                | \$1,284,366         | 36.02%                          | 18.78%                                         | 19.339                                  |
| Total Revenue All Sources                      |                | \$3,565,882         | 100.00%                         | 100.00%                                        | 100.009                                 |
| Expenditures                                   |                | \$5,505,002         | 100.0070                        | 100.0070                                       | 100.007                                 |
| Salaries/Wages                                 |                | \$1,259,908         | 32.05%                          | 54.01%                                         | 47.94%                                  |
| Fringe Benefits                                |                | \$519,860           | 13.22%                          | 17.11%                                         | 47.947                                  |
| Supplies/Equipment                             |                | \$45,637            | 13.22%                          | 4.26%                                          | 6.939                                   |
| Contracted Services                            |                | \$1,786,167         | 45.43%                          | 4.20%                                          | 17.459                                  |
| Travel                                         |                | \$8,014             | 0.20%                           | 0.95%                                          | 17.437                                  |
| Utilities/Rent                                 |                |                     | 1.41%                           | 3.01%                                          |                                         |
| Election Costs                                 |                | \$55,244            | 0.00%                           | 0.04%                                          | 1.959<br>0.019                          |
|                                                |                | \$182,077           | 0.00%<br>4.63%                  | 1.20%                                          | 0.019                                   |
| Capital Expenditures<br>Other                  |                |                     | 4.63%                           | 7.58%                                          |                                         |
|                                                |                | \$74,731            |                                 |                                                | 7.639                                   |
| Total Expenditures<br>Accrual Adjustment (+ -) |                | \$3,931,639         | 100.00%                         | 100.00%                                        | 100.009                                 |
| Ending Balance                                 |                | \$164,784           |                                 |                                                |                                         |
| Population                                     |                | 50,789              |                                 |                                                |                                         |
|                                                |                | 50,769              |                                 |                                                |                                         |
| Per Capita Public Health Revenue               |                | \$45.20             |                                 |                                                |                                         |