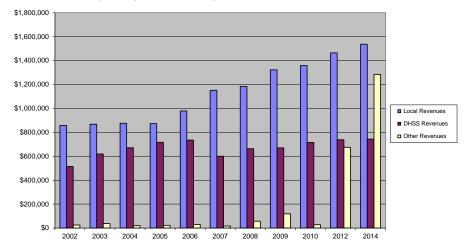

Joplin City Revenue Comparison 2002 - 2010, 2012, 2014

| COUNTY<br>Fiscal Year                          | Revenue Source | Joplin City<br>2014 | Percent of<br>Agency's<br>Total | Population<br>50,000-99,999<br>Ave. Percentage | Statewide<br>2014 Average<br>Percentage |
|------------------------------------------------|----------------|---------------------|---------------------------------|------------------------------------------------|-----------------------------------------|
| Beginning Balance                              |                | \$530,541           |                                 |                                                |                                         |
| Local Revenues                                 |                |                     |                                 |                                                |                                         |
| Taxes                                          |                | \$1,380,203         | 38.71%                          | 41.52%                                         | 45.54%                                  |
| Interest                                       |                | \$373               | 0.01%                           | 0.13%                                          | 0.32%                                   |
| Vital Records                                  |                | \$63,884            | 1.79%                           | 3.64%                                          | 3.00%                                   |
| Donations                                      |                | \$78                | 0.00%                           | 0.06%                                          | 0.60%                                   |
| Fees                                           |                | \$21,820            | 0.61%                           | 3.45%                                          | 4.41%                                   |
| Other                                          |                | \$71,065            | 1.99%                           | 5.80%                                          | 5.58%                                   |
| Total Local Revenues                           |                | \$1,537,422         | 43.11%                          | 54.60%                                         | 59.45%                                  |
| DHSS Revenues                                  |                |                     |                                 |                                                |                                         |
| Core Public Health                             | State          | \$88,233            | 2.47%                           | 4.64%                                          | 3.78%                                   |
| Immunizations/Vaccine                          | State          |                     | 0.00%                           | 0.00%                                          | 0.05%                                   |
| Immunizations/Vaccine                          | Federal        |                     | 0.00%                           | 0.00%                                          | 0.33%                                   |
| MCH                                            | Federal        | \$25,798            | 0.72%                           | 1.62%                                          | 1.39%                                   |
| School Health                                  | State          |                     | 0.00%                           | 0.00%                                          | 0.019                                   |
| WIC Administration                             | Federal        | \$585,484           | 16.42%                          | 14.25%                                         | 7.61%                                   |
| Child Care Inspections                         | Federal        | \$3,990             | 0.11%                           | 0.19%                                          | 0.20%                                   |
| Child Care Nurse Consultant                    | Federal        |                     | 0.00%                           | 0.23%                                          | 0.179                                   |
| AIDS Funding                                   | Federal        | \$0                 | 0.00%                           | 1.27%                                          | 2.769                                   |
| CERT                                           | Federal        | \$39,838            | 1.12%                           | 2.22%                                          | 1.99%                                   |
| BCCCP/Show Me Healthy Women                    | State          |                     | 0.00%                           | 0.13%                                          | 0.039                                   |
| BCCCP/Show Me Healthy Women                    | Federal        |                     | 0.00%                           | 0.35%                                          | 0.259                                   |
| Chronic Disease Prevention                     | State          |                     | 0.00%                           | 0.00%                                          | 0.009                                   |
| Chronic Disease Prevention                     | Federal        |                     | 0.00%                           | 0.04%                                          | 0.099                                   |
| Worksite Inventory                             | Federal        |                     | 0.00%                           | 0.00%                                          | 0.009                                   |
| Other DHSS                                     | State          |                     | 0.00%                           | 0.25%                                          | 0.419                                   |
| Other DHSS                                     | Federal        | \$750               | 0.02%                           | 1.41%                                          | 2.109                                   |
| Other DHSS                                     | Other Sources  |                     | 0.00%                           | 0.00%                                          | 0.019                                   |
| Total DHSS Federal                             |                | \$655,861           | 18.39%                          | 21.60%                                         | 16.899                                  |
| Total DHSS State                               |                | \$88,233            | 2.47%                           | 5.02%                                          | 4.319                                   |
| Total DHSS Other                               |                | \$0                 | 0.00%                           | 0.00%                                          | 0.019                                   |
| Total DHSS Combined Revenues                   |                | \$744,094           | 20.87%                          | 26.62%                                         | 21.22%                                  |
| Other Revenues                                 |                |                     |                                 |                                                |                                         |
| Medicaid/MC+ (Non-Home Health)                 |                | \$9,499             | 0.27%                           | 4.02%                                          | 3.35%                                   |
| Medicare - (Non-Home Health)                   |                | \$632               | 0.02%                           | 0.38%                                          | 0.429                                   |
| Family Planning Title X                        |                |                     | 0.00%                           | 0.25%                                          | 0.389                                   |
| Other MO Departments (DOC,                     |                |                     |                                 |                                                |                                         |
| DESE, etc.)                                    |                | \$4,146             | 0.12%                           | 0.02%                                          | 0.05%                                   |
| Insurance Billing                              |                | . , -               | 0.00%                           | 0.00%                                          | 0.239                                   |
| Other Public Health Revenue                    |                |                     |                                 |                                                |                                         |
| Total (attach detail)                          |                | \$0                 | 0.00%                           | 1.31%                                          | 7.76%                                   |
| Home Health (all pymt. sources)                |                | φ0                  | 0.00%                           | 3.64%                                          | 2.96%                                   |
| Home Maker (all pymt. sources)                 |                |                     | 0.00%                           | 0.00%                                          | 1.96%                                   |
| Other Non-Public Health Revenue                |                |                     | 0.0070                          | 0.0070                                         | 1.707                                   |
| Total (attach detail)                          |                | \$1,270,089         | 35.62%                          | 9.16%                                          | 2.229                                   |
| Total Other Revenue                            |                | \$1,284,366         | 36.02%                          | 18.78%                                         | 19.339                                  |
| Total Revenue All Sources                      |                | \$3,565,882         | 100.00%                         | 100.00%                                        | 100.009                                 |
| Expenditures                                   |                | \$5,505,002         | 100.0070                        | 100.0070                                       | 100.007                                 |
| Salaries/Wages                                 |                | \$1,259,908         | 32.05%                          | 54.01%                                         | 47.94%                                  |
| Fringe Benefits                                |                | \$519,860           | 13.22%                          | 17.11%                                         | 47.947                                  |
| Supplies/Equipment                             |                | \$45,637            | 13.22%                          | 4.26%                                          | 6.939                                   |
| Contracted Services                            |                | \$1,786,167         | 45.43%                          | 4.20%                                          | 17.459                                  |
| Travel                                         |                | \$8,014             | 0.20%                           | 0.95%                                          | 17.437                                  |
| Utilities/Rent                                 |                |                     | 1.41%                           | 3.01%                                          |                                         |
| Election Costs                                 |                | \$55,244            | 0.00%                           | 0.04%                                          | 1.959<br>0.019                          |
|                                                |                | \$182,077           | 0.00%<br>4.63%                  | 1.20%                                          | 0.019                                   |
| Capital Expenditures<br>Other                  |                |                     | 4.63%                           | 7.58%                                          |                                         |
|                                                |                | \$74,731            |                                 |                                                | 7.639                                   |
| Total Expenditures<br>Accrual Adjustment (+ -) |                | \$3,931,639         | 100.00%                         | 100.00%                                        | 100.009                                 |
| Ending Balance                                 |                | \$164,784           |                                 |                                                |                                         |
| Population                                     |                | 50,789              |                                 |                                                |                                         |
|                                                |                | 50,769              |                                 |                                                |                                         |
| Per Capita Public Health Revenue               |                | \$45.20             |                                 |                                                |                                         |