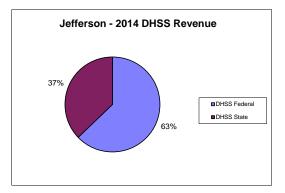

## **Jefferson County Health Department**

| COUNTY<br>Fiscal Year                              | Revenue Source     | Jefferson<br>2014     | Percent of<br>Agency's<br>Total | Population<br>100,000-Over<br>Ave. Percentage | Statewide<br>2014 Average<br>Percentage |
|----------------------------------------------------|--------------------|-----------------------|---------------------------------|-----------------------------------------------|-----------------------------------------|
| Beginning Balance                                  |                    | \$2,615,512           | Total                           | Ave. Fercentage                               | rercentage                              |
| Local Revenues                                     |                    | Ψ2,010,012            |                                 |                                               |                                         |
| Taxes                                              |                    | \$2,223,427           | 49.99%                          | 51.84%                                        | 45.54%                                  |
| Interest                                           |                    | \$17,323              | 0.39%                           | 0.33%                                         | 0.32%                                   |
| Vital Records                                      |                    | \$183,435             | 4.12%                           | 3.17%                                         | 3.00%                                   |
| Donations                                          |                    | \$1,939               | 0.04%                           | 0.71%                                         | 0.60%                                   |
| Fees                                               |                    | \$451,700             | 10.16%                          | 5.64%                                         | 4.41%                                   |
| Other                                              |                    | \$474,739             | 10.67%                          | 6.75%                                         | 5.58%                                   |
| Total Local Revenues                               |                    | \$3,352,562           | 75.37%                          | 68.44%                                        | 59.45%                                  |
| DHSS Revenues                                      |                    |                       |                                 |                                               |                                         |
| Core Public Health                                 | State              | \$186,527             | 4.19%                           | 2.23%                                         | 3.78%                                   |
| Immunizations/Vaccine                              | State              |                       | 0.00%                           | 0.00%                                         | 0.059                                   |
| Immunizations/Vaccine                              | Federal            |                       | 0.00%                           | 0.47%                                         | 0.339                                   |
| MCH                                                | Federal            | \$57,732              | 1.30%                           | 0.72%                                         | 1.399                                   |
| School Health                                      | State              |                       | 0.00%                           | 0.00%                                         | 0.019                                   |
| WIC Administration                                 | Federal            | ¢11.220               | 0.00%                           | 3.39%                                         | 7.619                                   |
| Child Care Inspections Child Care Nurse Consultant | Federal<br>Federal | \$11,220              | 0.25%                           | 0.15%                                         | 0.209                                   |
| AIDS Funding                                       | Federal            | \$11,828              | 0.27%<br>0.00%                  | 0.08%<br>4.45%                                | 0.179<br>2.769                          |
| CERT                                               | Federal            | \$211,645             | 4.76%                           | 1.76%                                         | 1.999                                   |
| BCCCP/Show Me Healthy Women                        | State              | \$211,043             | 0.06%                           | 0.01%                                         | 0.039                                   |
| BCCCP/Show Me Healthy Women                        | Federal            | \$13,606              | 0.31%                           | 0.13%                                         | 0.037                                   |
| Chronic Disease Prevention                         | State              | \$15,000              | 0.00%                           | 0.00%                                         | 0.009                                   |
| Chronic Disease Prevention                         | Federal            |                       | 0.00%                           | 0.03%                                         | 0.007                                   |
| Worksite Inventory                                 | Federal            |                       | 0.00%                           | 0.00%                                         | 0.009                                   |
| Other DHSS                                         | State              | \$71,268              | 1.60%                           | 0.45%                                         | 0.419                                   |
| Other DHSS                                         | Federal            | \$133,655             | 3.00%                           | 2.22%                                         | 2.109                                   |
| Other DHSS                                         | Other Sources      | \$0                   | 0.00%                           | 0.01%                                         | 0.019                                   |
| Total DHSS Federal                                 |                    | \$439,687             | 9.89%                           | 13.40%                                        | 16.899                                  |
| Total DHSS State                                   |                    | \$260,268             | 5.85%                           | 2.73%                                         | 4.319                                   |
| Total DHSS Other                                   |                    | \$0                   | 0.00%                           | 0.01%                                         | 0.01%                                   |
| Total DHSS Combined Revenues                       |                    | \$699,955             | 15.74%                          | 16.15%                                        | 21.22%                                  |
| Other Revenues                                     |                    |                       |                                 |                                               |                                         |
| Medicaid/MC+ (Non-Home Health)                     |                    | \$187,629             | 4.22%                           | 3.37%                                         | 3,35%                                   |
| Medicare - (Non-Home Health)                       |                    | \$8,596               | 0.19%                           | 0.12%                                         | 0.429                                   |
| Family Planning Title X                            |                    | \$141,230             | 3.18%                           | 0.24%                                         | 0.389                                   |
| Other MO Departments (DOC,                         |                    | , , ,                 |                                 |                                               |                                         |
| DESE, etc.)                                        |                    |                       | 0.00%                           | 0.01%                                         | 0.059                                   |
| Insurance Billing                                  |                    | \$48,214              | 1.08%                           | 0.10%                                         | 0.239                                   |
| Other Public Health Revenue                        |                    | Ψ.0,21.               | 1.0070                          | 0.1070                                        | 0.257                                   |
| Total (attach detail)                              |                    | \$0                   | 0.00%                           | 11.30%                                        | 7.769                                   |
| Home Health (all pymt. sources)                    |                    | ΨΟ                    | 0.00%                           | 0.00%                                         | 2.969                                   |
| Home Maker (all pymt. sources)                     |                    |                       | 0.00%                           | 0.00%                                         | 1.969                                   |
| Other Non-Public Health Revenue                    |                    |                       | 0.0070                          | 0.0070                                        | 1.507                                   |
| Total (attach detail)                              |                    | \$9,700               | 0.22%                           | 0.27%                                         | 2.229                                   |
|                                                    |                    |                       |                                 |                                               |                                         |
| Total Other Revenue                                |                    | \$395,369             | 8.89%                           | 15.41%                                        | 19.339                                  |
| Total Revenue All Sources                          |                    | \$4,447,887           | 100.00%                         | 100.00%                                       | 100.009                                 |
| Expenditures                                       |                    | <b>#2.211.652</b>     | 55 500                          | 41 620                                        | 47.040                                  |
| Salaries/Wages                                     |                    | \$2,211,653           | 55.62%                          | 41.63%                                        | 47.949                                  |
| Fringe Benefits                                    |                    | \$929,115             | 23.37%                          | 16.34%                                        | 16.079                                  |
| Supplies/Equipment                                 |                    | \$484,176             | 12.18%                          | 7.27%                                         | 6.939<br>17.459                         |
| Contracted Services Travel                         |                    | \$130,852<br>\$61,527 | 3.29%<br>1.55%                  | 25.21%<br>0.73%                               | 17.459                                  |
| Utilities/Rent                                     |                    | \$61,527<br>\$73,756  | 1.85%                           | 1.64%                                         | 1.109                                   |
| Election Costs                                     |                    | φ13,130               | 0.00%                           | 0.00%                                         | 0.019                                   |
| Capital Expenditures                               |                    |                       | 0.00%                           | 0.77%                                         | 0.017                                   |
| Other                                              |                    | \$85,056              | 2.14%                           | 6.40%                                         | 7.639                                   |
| Total Expenditures                                 |                    | \$3,976,136           | 100.00%                         | 100.00%                                       | 100.009                                 |
| Accrual Adjustment (+ -)                           |                    | ψ5,770,150            | 100.00/0                        | 100.0070                                      | 100.007                                 |
| Ending Balance                                     |                    | \$3,087,263           |                                 |                                               |                                         |
|                                                    |                    |                       |                                 |                                               |                                         |
| Population                                         |                    | 221,396               |                                 |                                               |                                         |