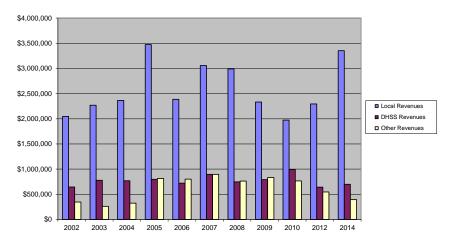

| 100.007                                 |
| Ending Balance                                     |                    | \$3,087,263           |                                 |                                               |                                         |
|                                                    |                    |                       |                                 |                                               |                                         |
| Population                                         |                    | 221,396               |                                 |                                               |                                         |

## Jefferson County Revenue Comparison 2002- 2010, 2012, 2014