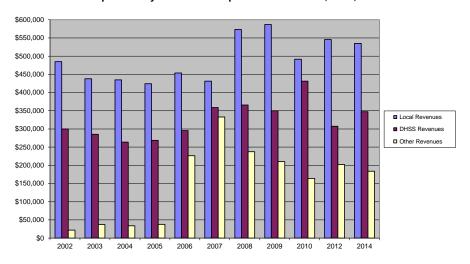

| 100.00%                                 |
| Total Expenditures                             |                  | \$1,065,828           | 100.00%                         | 100.00%                                        | 100.00%                                 |
|                                                |                  | \$1,065,828<br>\$0    | 100.00%                         | 100.00%                                        | 100.00%                                 |
| Total Expenditures<br>Accrual Adjustment (+ -) |                  |                       | 100.00%                         | 100.00%                                        | 100.00%                                 |

## Jasper County Revenue Comparison 2002 - 2010, 2012, 2014