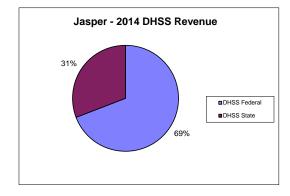

## **Jasper County Health Department**

| COUNTY<br>Fiscal Year                          | Revenue Source   | Jasper<br>2014        | Percent of<br>Agency's<br>Total | Population<br>50,000-99,999<br>Ave. Percentage | Statewide<br>2014 Average<br>Percentage |
|------------------------------------------------|------------------|-----------------------|---------------------------------|------------------------------------------------|-----------------------------------------|
| Beginning Balance                              |                  | \$0                   |                                 |                                                |                                         |
| Local Revenues                                 |                  |                       |                                 |                                                |                                         |
| Taxes                                          |                  | \$371,557             | 34.86%                          | 41.52%                                         | 45.54%                                  |
| Interest                                       |                  | \$4                   | 0.00%                           | 0.13%                                          | 0.32%                                   |
| Vital Records                                  |                  | \$103,147             | 9.68%                           | 3.64%                                          | 3.00%                                   |
| Donations                                      |                  | \$378                 | 0.04%                           | 0.06%                                          | 0.60%                                   |
| Fees<br>Other                                  |                  | \$55,017              | 5.16%<br>0.45%                  | 3.45%<br>5.80%                                 | 4.41%<br>5.58%                          |
| Total Local Revenues                           |                  | \$4,832<br>\$534,936  | 50.19%                          | 54.60%                                         | 59.45%                                  |
| DHSS Revenues                                  |                  | \$334,930             | 30.1970                         | 34.0070                                        | 39.437                                  |
| Core Public Health                             | State            | \$105,906             | 9.94%                           | 4.64%                                          | 3.789                                   |
| Immunizations/Vaccine                          | State            | \$105,700             | 0.00%                           | 0.00%                                          | 0.05%                                   |
| Immunizations/Vaccine                          | Federal          |                       | 0.00%                           | 0.00%                                          | 0.33%                                   |
| MCH                                            | Federal          | \$39,703              | 3.73%                           | 1.62%                                          | 1.39%                                   |
| School Health                                  | State            | 407,100               | 0.00%                           | 0.00%                                          | 0.01%                                   |
| WIC Administration                             | Federal          |                       | 0.00%                           | 14.25%                                         | 7.61%                                   |
| Child Care Inspections                         | State            |                       | 0.00%                           | 0.00%                                          | 0.00%                                   |
| Child Care Inspections                         | Federal          | \$4,560               | 0.43%                           | 0.19%                                          | 0.20%                                   |
| Child Care Nurse Consultant                    | Federal          |                       | 0.00%                           | 0.23%                                          | 0.17%                                   |
| AIDS Funding                                   | State            |                       | 0.00%                           | 0.00%                                          | 0.03%                                   |
| AIDS Funding                                   | Federal          |                       | 0.00%                           | 1.27%                                          | 2.76%                                   |
| CERT                                           | Federal          | \$57,622              | 5.41%                           | 2.22%                                          | 1.99%                                   |
| BCCCP/Show Me Healthy Women                    | State            | \$1,258               | 0.12%                           | 0.13%                                          | 0.03%                                   |
| BCCCP/Show Me Healthy Women                    | Federal          | \$7,130               | 0.67%                           | 0.35%                                          | 0.25%                                   |
| Chronic Disease Prevention                     | State            | \$0                   | 0.00%                           | 0.00%                                          | 0.00%                                   |
| Chronic Disease Prevention                     | Federal          | \$0                   | 0.00%                           | 0.04%                                          | 0.09%                                   |
| Worksite Inventory<br>Other DHSS               | Federal<br>State |                       | 0.00%<br>0.00%                  | 0.00%<br>0.25%                                 | 0.00%<br>0.41%                          |
| Other DHSS                                     | Federal          | \$131,098             | 12.30%                          | 1.41%                                          | 2.10%                                   |
| Other DHSS                                     | Other Sources    | \$131,096             | 0.00%                           | 0.00%                                          | 0.01%                                   |
| Total DHSS Federal                             |                  | \$240,114             | 22.53%                          | 21.60%                                         | 16.89%                                  |
| Total DHSS State                               |                  | \$107,164             | 10.05%                          | 5.02%                                          | 4.31%                                   |
| Total DHSS Other                               |                  | \$0                   | 0.00%                           | 0.00%                                          | 0.01%                                   |
| Total DHSS Combined Revenues                   |                  | \$347,278             | 32.58%                          | 26.62%                                         | 21.22%                                  |
| Other Revenues                                 |                  | 72.11,210             |                                 |                                                |                                         |
| Medicaid/MC+ (Non-Home Health)                 |                  | \$21,405              | 2.01%                           | 4.02%                                          | 3.35%                                   |
| Medicare - (Non-Home Health)                   |                  | \$2,842               | 0.27%                           | 0.38%                                          | 0.42%                                   |
| Family Planning Title X                        |                  | Ψ2,0 .2               | 0.00%                           | 0.25%                                          | 0.38%                                   |
| Other MO Departments (DOC,                     |                  |                       |                                 |                                                |                                         |
| DESE, etc.)                                    |                  |                       | 0.00%                           | 0.02%                                          | 0.05%                                   |
| Insurance Billing                              |                  |                       | 0.00%                           | 0.00%                                          | 0.23%                                   |
| Other Public Health Revenue                    |                  |                       |                                 |                                                |                                         |
| Total (attach detail)                          |                  |                       | 0.00%                           | 1.31%                                          | 7.76%                                   |
| Home Health (all pymt. sources)                |                  |                       | 0.00%                           | 3.64%                                          | 2.96%                                   |
| Home Maker (all pymt. sources)                 |                  |                       | 0.00%                           | 0.00%                                          | 1.96%                                   |
| Other Non-Public Health Revenue                |                  |                       |                                 |                                                |                                         |
| Total (attach detail)                          |                  | \$159,366             | 14.95%                          | 9.16%                                          | 2.22%                                   |
| Total Other Revenue                            |                  | \$183,614             | 17.23%                          | 18.78%                                         | 19.33%                                  |
|                                                | :                |                       |                                 |                                                |                                         |
| Total Revenue All Sources                      |                  | \$1,065,828           | 100.00%                         | 100.00%                                        | 100.00%                                 |
| Expenditures                                   |                  |                       |                                 |                                                |                                         |
| Salaries/Wages                                 |                  | \$648,628             | 60.86%                          | 54.01%                                         | 47.94%                                  |
| Fringe Benefits                                |                  | \$219,234             | 20.57%                          | 17.11%                                         | 16.07%                                  |
| Supplies/Equipment<br>Contracted Services      |                  | \$29,700              | 2.79%<br>9.81%                  | 4.26%<br>11.84%                                | 6.93%<br>17.45%                         |
| Travel                                         |                  | \$104,573<br>\$31,144 | 2.92%                           | 0.95%                                          | 17.45%                                  |
| Utilities/Rent                                 |                  | \$10,231              | 0.96%                           | 3.01%                                          | 1.10%                                   |
| Election Costs                                 |                  | \$10,231              | 0.96%                           | 0.04%                                          | 0.01%                                   |
| Capital Expenditures                           |                  |                       | 0.00%                           | 1.20%                                          | 0.01%                                   |
|                                                |                  | \$22,317              | 2.09%                           | 7.58%                                          | 7.63%                                   |
| Other                                          |                  | 4,-11                 | 2.0270                          |                                                |                                         |
| Other Total Expenditures                       |                  | \$1,065.828           | 100,00%                         | 100.00%                                        | 100.00%                                 |
| Total Expenditures                             |                  | \$1,065,828           | 100.00%                         | 100.00%                                        | 100.00%                                 |
|                                                |                  | \$1,065,828<br>\$0    | 100.00%                         | 100.00%                                        | 100.00%                                 |
| Total Expenditures<br>Accrual Adjustment (+ -) |                  |                       | 100.00%                         | 100.00%                                        | 100.00%                                 |