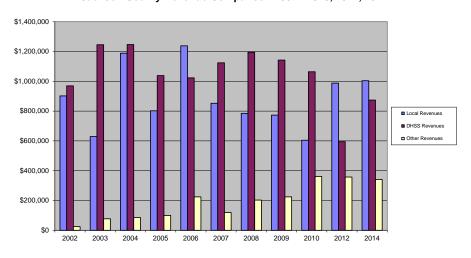

|                    |
| Tax Rate \$0.1493                                                                                                                                                                                                                                                     |                    |
| Fiscal year July 1-June 30                                                                                                                                                                                                                                            |                    |

## Jackson County Revenue Comparison 2002 - 2010, 2012, 2014