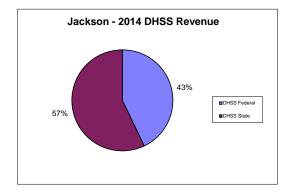

## **Jackson County Health Department**

| Beginning Balance         \$0           Local Revenues         \$413,412         18.62           Interest         0.00         0.00           Vital Records         \$386,050         17.33           Donations         0.00         0.00           Fees         0.00 | 0.33% 0.329        |
|-----------------------------------------------------------------------------------------------------------------------------------------------------------------------------------------------------------------------------------------------------------------------|--------------------|
| Local Revenues           Taxes         \$413,412         18.63           Interest         0.00         0.00           Vital Records         \$386,050         17.33           Donations         0.00                                                                  | 0.33% 0.329        |
| Interest         0.00           Vital Records         \$386,050         17.39           Donations         0.00                                                                                                                                                        | 0.33% 0.329        |
| Vital Records         \$386,050         17.39           Donations         0.00                                                                                                                                                                                        |                    |
| Donations 0.00                                                                                                                                                                                                                                                        |                    |
|                                                                                                                                                                                                                                                                       |                    |
|                                                                                                                                                                                                                                                                       |                    |
| Other \$204,883 9.23                                                                                                                                                                                                                                                  |                    |
| Total Local Revenues \$1,004,345 45.25                                                                                                                                                                                                                                |                    |
| DHSS Revenues                                                                                                                                                                                                                                                         |                    |
| Core Public Health State \$199,715 9.00                                                                                                                                                                                                                               | 0% 2.23% 3.789     |
| Immunizations/Vaccine State 0.00                                                                                                                                                                                                                                      |                    |
| Immunizations/Vaccine Federal 0.00                                                                                                                                                                                                                                    |                    |
| MCH Federal \$58,865 2.65                                                                                                                                                                                                                                             |                    |
| School Health State 0.00                                                                                                                                                                                                                                              |                    |
| WIC Administration Federal 0.00<br>Child Care Inspections Federal \$14,470 0.65                                                                                                                                                                                       |                    |
| Child Care Nurse Consultant Federal \$12,270 0.55                                                                                                                                                                                                                     |                    |
| AIDS Funding Federal 0.00                                                                                                                                                                                                                                             |                    |
| CERT Federal \$151,663 6.83                                                                                                                                                                                                                                           |                    |
| BCCCP/Show Me Healthy Women State \$1,615 0.07                                                                                                                                                                                                                        |                    |
| BCCCP/Show Me Healthy Women Federal \$65,591 2.96                                                                                                                                                                                                                     | 5% 0.13% 0.259     |
| Chronic Disease Prevention State 0.00                                                                                                                                                                                                                                 |                    |
| Chronic Disease Prevention Federal 0.00                                                                                                                                                                                                                               |                    |
| Worksite Inventory Federal 0.00                                                                                                                                                                                                                                       |                    |
| Other DHSS         State         \$297,755         13.42           Other DHSS         Federal         \$71,952         3.24                                                                                                                                           |                    |
| Other DHSS Federal \$71,952 3.24<br>Other DHSS Other Sources \$0 0.00                                                                                                                                                                                                 |                    |
| Total DHSS Federal \$374,811 16.89                                                                                                                                                                                                                                    |                    |
| Total DHSS State \$499,086 22.49                                                                                                                                                                                                                                      |                    |
| Total DHSS Other \$0 0.00                                                                                                                                                                                                                                             |                    |
| Total DHSS Combined Revenues \$873,897 39.38                                                                                                                                                                                                                          | 3% 16.15% 21.229   |
| Other Revenues                                                                                                                                                                                                                                                        |                    |
| Medicaid/MC+ (Non-Home Health) \$12,164 0.55                                                                                                                                                                                                                          | 5% 3.37% 3.359     |
| Medicare - (Non-Home Health) 0.00                                                                                                                                                                                                                                     |                    |
| Family Planning Title X 0.00                                                                                                                                                                                                                                          | 0.24% 0.389        |
| Other MO Departments (DOC,                                                                                                                                                                                                                                            |                    |
| DESE, etc.) \$2,290 0.10                                                                                                                                                                                                                                              |                    |
| Insurance Billing \$18,169 0.82                                                                                                                                                                                                                                       | 2% 0.10% 0.239     |
| Other Public Health Revenue                                                                                                                                                                                                                                           | 11 200             |
| Total (attach detail) \$137,848 6.21<br>Home Health (all pymt. sources) 0.00                                                                                                                                                                                          |                    |
| Home Health (all pymt. sources) 0.00 Home Maker (all pymt. sources) 0.00                                                                                                                                                                                              |                    |
| Other Non-Public Health Revenue                                                                                                                                                                                                                                       | 0.00% 1.90         |
| Total (attach detail) \$170,628 7.69                                                                                                                                                                                                                                  | 9% 0.27% 2.229     |
| Total Other Revenue \$341,098 15.37                                                                                                                                                                                                                                   |                    |
| Total Revenue All Sources \$2,219,341 100.00                                                                                                                                                                                                                          |                    |
| Expenditures \$2,219,341 100.00                                                                                                                                                                                                                                       | J% 100.00% 100.00  |
| Salaries/Wages \$1,506,939 67.90                                                                                                                                                                                                                                      | 0% 41.63% 47.949   |
| Fringe Benefits \$357,907 16.13                                                                                                                                                                                                                                       |                    |
| Supplies/Equipment \$144,250 6.50                                                                                                                                                                                                                                     |                    |
| Contracted Services \$33,684 1.52                                                                                                                                                                                                                                     | 2% 25.21% 17.459   |
| Travel \$74,251 3.35                                                                                                                                                                                                                                                  |                    |
| Utilities/Rent \$18,378 0.83                                                                                                                                                                                                                                          |                    |
| Election Costs 0.00                                                                                                                                                                                                                                                   |                    |
| Capital Expenditures 0.00                                                                                                                                                                                                                                             |                    |
| Other \$83,931 3.78                                                                                                                                                                                                                                                   |                    |
| Total Expenditures \$2,219,341 100.00<br>Accrual Adjustment (+ -)                                                                                                                                                                                                     | 0% 100.00% 100.009 |
| Ending Balance \$0                                                                                                                                                                                                                                                    |                    |
| Population 258,783                                                                                                                                                                                                                                                    |                    |
| Per Capita Public Health Revenue \$7.92                                                                                                                                                                                                                               |                    |
| Tax Rate \$0.1493                                                                                                                                                                                                                                                     |                    |
| Fiscal year July 1-June 30                                                                                                                                                                                                                                            |                    |