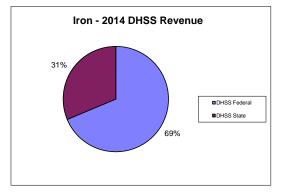

## Iron County Health Department

| COUNTY<br>Fiscal Year                                             | Revenue Source | Iron<br>2014 | Percent of<br>Agency's<br>Total | Population<br>10,000-24,999<br>Ave. Percentage | Statewide<br>2014 Average<br>Percentage |
|-------------------------------------------------------------------|----------------|--------------|---------------------------------|------------------------------------------------|-----------------------------------------|
| Beginning Balance                                                 |                | \$168,832    | Total                           | Ave. Fercentage                                | rercentage                              |
| Local Revenues                                                    |                | Ψ100,032     |                                 |                                                |                                         |
| Taxes                                                             |                | \$183,648    | 49.37%                          | 34.18%                                         | 45.549                                  |
| Interest                                                          |                | \$1,272      | 0.34%                           | 0.37%                                          | 0.329                                   |
| Vital Records                                                     |                | \$10,488     | 2.82%                           | 2.31%                                          | 3.009                                   |
| Donations                                                         |                | \$130        | 0.03%                           | 0.51%                                          | 0.609                                   |
| Fees                                                              |                | \$10,267     | 2.76%                           | 2.37%                                          | 4.419                                   |
| Other                                                             |                | \$3,598      | 0.97%                           | 3.69%                                          | 5.589                                   |
| Total Local Revenues                                              |                | \$209,404    | 56.29%                          | 43.42%                                         | 59.459                                  |
| DHSS Revenues                                                     |                |              |                                 |                                                |                                         |
| Core Public Health                                                | State          | \$44,708     | 12.02%                          | 6.42%                                          | 3.789                                   |
| Immunizations/Vaccine                                             | State          | , ,          | 0.00%                           | 0.00%                                          | 0.059                                   |
| Immunizations/Vaccine                                             | Federal        |              | 0.00%                           | 0.09%                                          | 0.339                                   |
| MCH                                                               | Federal        | \$17,661     | 4.75%                           | 2.60%                                          | 1.399                                   |
| School Health                                                     | State          | 4-1,00-      | 0.00%                           | 0.02%                                          | 0.019                                   |
| WIC Administration                                                | Federal        | \$66,546     | 17.89%                          | 13.47%                                         | 7.619                                   |
| Child Care Inspections                                            | Federal        | \$480        | 0.13%                           | 0.25%                                          | 0.209                                   |
| Child Care Nurse Consultant                                       | Federal        | \$2,069      | 0.56%                           | 0.29%                                          | 0.179                                   |
| AIDS Funding                                                      | Federal        | 4-,          | 0.00%                           | 0.00%                                          | 2.769                                   |
| CERT                                                              | Federal        | \$11,426     | 3.07%                           | 2.19%                                          | 1.999                                   |
| BCCCP/Show Me Healthy Women                                       | State          | Ψ11,120      | 0.00%                           | 0.03%                                          | 0.039                                   |
| BCCCP/Show Me Healthy Women                                       | Federal        |              | 0.00%                           | 0.33%                                          | 0.259                                   |
| Chronic Disease Prevention                                        | State          |              | 0.00%                           | 0.00%                                          | 0.009                                   |
| Chronic Disease Prevention                                        | Federal        |              | 0.00%                           | 0.15%                                          | 0.007                                   |
| Worksite Inventory                                                | Federal        |              | 0.00%                           | 0.00%                                          | 0.009                                   |
| Other DHSS                                                        | State          | \$90         | 0.00%                           | 0.58%                                          | 0.419                                   |
| Other DHSS                                                        | Federal        | \$90         | 0.02%                           | 3.11%                                          | 2.109                                   |
| Other DHSS                                                        | Other Sources  | \$0          | 0.02%                           | 0.01%                                          | 0.019                                   |
| Total DHSS Federal                                                |                | \$98,272     | 26.42%                          | 22.49%                                         | 16.899                                  |
| Total DHSS State                                                  |                | \$44,798     | 12.04%                          | 7.03%                                          | 4.319                                   |
| Total DHSS Other                                                  |                | \$0          | 0.00%                           | 0.01%                                          | 0.01%                                   |
| Total DHSS Combined Revenues                                      |                | \$143,070    | 38.46%                          | 29.53%                                         | 21.22%                                  |
|                                                                   |                | \$143,070    | 36.40%                          | 29.33%                                         | 21.227                                  |
| Other Revenues                                                    |                | 010.575      | 2.410/                          | 2.100/                                         | 2.250                                   |
| Medicaid/MC+ (Non-Home Health)                                    |                | \$12,675     | 3.41%                           | 3.18%                                          | 3.359                                   |
| Medicare - (Non-Home Health)                                      |                | \$6,857      | 1.84%                           | 1.31%                                          | 0.429                                   |
| Family Planning Title X<br>Other MO Departments (DOC,             |                |              | 0.00%                           | 0.32%                                          | 0.389                                   |
| DESE, etc.)                                                       |                |              | 0.00%                           | 0.22%                                          | 0.05%                                   |
| Insurance Billing<br>Other Public Health Revenue                  |                |              | 0.00%                           | 0.73%                                          | 0.23%                                   |
| Total (attach detail)                                             |                |              | 0.00%                           | 2.99%                                          | 7.76%                                   |
| Home Health (all pymt. sources)                                   |                |              | 0.00%                           | 8.80%                                          | 2.969                                   |
| Home Maker (all pymt. sources)<br>Other Non-Public Health Revenue |                |              | 0.00%                           | 4.94%                                          | 1.96%                                   |
| Total (attach detail)                                             |                | \$0          | 0.00%                           | 4.54%                                          | 2.229                                   |
| Total Other Revenue                                               |                | \$19,532     | 5.25%                           | 27.05%                                         | 19.339                                  |
| Total Revenue All Sources                                         |                | \$372,006    | 100.00%                         | 100.00%                                        | 100.009                                 |
| Expenditures                                                      |                |              |                                 |                                                |                                         |
| Salaries/Wages                                                    |                | \$270,627    | 66.86%                          | 57.40%                                         | 47.949                                  |
| Fringe Benefits                                                   |                | \$41,057     | 10.14%                          | 14.37%                                         | 16.079                                  |
| Supplies/Equipment                                                |                | \$15,343     | 3.79%                           | 6.61%                                          | 6.939                                   |
| Contracted Services                                               |                | 00.533       | 0.00%                           | 4.40%                                          | 17.459                                  |
| Travel                                                            |                | \$8,532      | 2.11%                           | 2.01%                                          | 1.109                                   |
| Utilities/Rent                                                    |                | \$17,122     | 4.23%                           | 2.17%                                          | 1.959                                   |
| Election Costs                                                    |                |              | 0.00%                           | 0.02%                                          | 0.019                                   |
| Capital Expenditures                                              |                | A== ===      | 0.00%                           | 0.94%                                          | 0.919                                   |
| Other                                                             |                | \$52,073     | 12.87%                          | 12.07%                                         | 7.639                                   |
|                                                                   |                | \$404,754    | 100.00%                         | 100.00%                                        | 100.009                                 |
| Total Expenditures                                                |                |              |                                 |                                                |                                         |
| Accrual Adjustment (+ -)                                          |                | ¢12<00:      |                                 |                                                |                                         |
| Accrual Adjustment (+ -)<br>Ending Balance                        |                | \$136,084    |                                 |                                                |                                         |
| Accrual Adjustment (+ -) Ending Balance Population                |                | 10,344       |                                 |                                                |                                         |
| Accrual Adjustment (+ -)<br>Ending Balance                        |                |              |                                 |                                                |                                         |