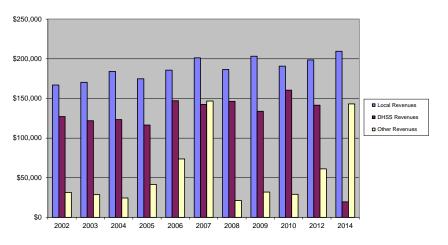

|                                         |
| Accrual Adjustment (+ -)<br>Ending Balance                        |                | \$136,084    |                                 |                                                |                                         |
| Accrual Adjustment (+ -) Ending Balance Population                |                | 10,344       |                                 |                                                |                                         |
| Accrual Adjustment (+ -)<br>Ending Balance                        |                |              |                                 |                                                |                                         |

## Iron County Revenue Comparison 2002 - 2010, 2012, 2014