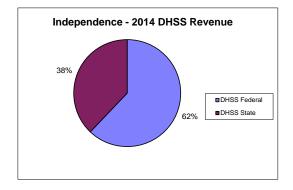

## **Independence City Health Department**

| COUNTY<br>Fiscal Year                                    | Revenue Source     | Independence<br>2014  | Percent of<br>Agency's<br>Total | Population<br>100,000-Over<br>Ave. Percentage | Statewide<br>2014 Average<br>Percentage |
|----------------------------------------------------------|--------------------|-----------------------|---------------------------------|-----------------------------------------------|-----------------------------------------|
| Beginning Balance                                        |                    | \$0                   |                                 | g-                                            |                                         |
| Local Revenues                                           |                    |                       |                                 |                                               |                                         |
| Taxes                                                    |                    | \$2,497,903           | 75.18%                          | 51.84%                                        | 45.54%                                  |
| Interest<br>Vital Records                                |                    | \$0<br>\$39,289       | 0.00%<br>1.18%                  | 0.33%<br>3.17%                                | 0.32%                                   |
| Donations Donations                                      |                    | \$39,289              | 0.24%                           | 0.71%                                         | 3.00%<br>0.60%                          |
| Fees                                                     |                    | \$0,000               | 0.00%                           | 5.64%                                         | 4.41%                                   |
| Other                                                    |                    | \$0                   | 0.00%                           | 6.75%                                         | 5.58%                                   |
| Total Local Revenues                                     |                    | \$2,545,192           | 76.60%                          | 68.44%                                        | 59.45%                                  |
| DHSS Revenues                                            |                    |                       |                                 |                                               |                                         |
| Core Public Health                                       | State              | \$144,937             | 4.36%                           | 2.23%                                         | 3.78%                                   |
| Immunizations/Vaccine                                    | State              | \$0                   | 0.00%                           | 0.00%                                         | 0.05%                                   |
| Immunizations/Vaccine<br>MCH                             | Federal<br>Federal | \$0<br>\$37.789       | 0.00%<br>1.14%                  | 0.47%<br>0.72%                                | 0.33%<br>1.39%                          |
| School Health                                            | State              | \$57,789              | 0.00%                           | 0.72%                                         | 0.01%                                   |
| WIC Administration                                       | Federal            | \$0                   | 0.00%                           | 3.39%                                         | 7.61%                                   |
| Child Care Inspections                                   | Federal            | \$5,562               | 0.17%                           | 0.15%                                         | 0.20%                                   |
| Child Care Nurse Consultant                              | Federal            | \$11,317              | 0.34%                           | 0.08%                                         | 0.17%                                   |
| AIDS Funding                                             | Federal            | \$0                   | 0.00%                           | 4.45%                                         | 2.76%                                   |
| CERT                                                     | Federal            | \$148,625             | 4.47%                           | 1.76%                                         | 1.99%                                   |
| BCCCP/Show Me Healthy Women                              |                    | \$0                   | 0.00%                           | 0.01%                                         | 0.03%                                   |
| BCCCP/Show Me Healthy Women                              | Federal            | \$0                   | 0.00%                           | 0.13%                                         | 0.25%                                   |
| Chronic Disease Prevention<br>Chronic Disease Prevention | State<br>Federal   | \$0<br>\$0            | 0.00%<br>0.00%                  | 0.00%<br>0.03%                                | 0.00%<br>0.09%                          |
| Worksite Inventory                                       | Federal            | \$0<br>\$0            | 0.00%                           | 0.03%                                         | 0.09%                                   |
| Other DHSS                                               | State              | \$0<br>\$0            | 0.00%                           | 0.45%                                         | 0.41%                                   |
| Other DHSS                                               | Federal            | \$34,317              | 1.03%                           | 2.22%                                         | 2.10%                                   |
| Other DHSS                                               | Other Sources      | \$0                   | 0.00%                           | 0.01%                                         | 0.01%                                   |
| Total DHSS Federal                                       |                    | \$237,611             | 7.15%                           | 13.40%                                        | 16.89%                                  |
| Total DHSS State                                         |                    | \$144,937             | 4.36%                           | 2.73%                                         | 4.31%                                   |
| Total DHSS Other                                         |                    | \$0                   | 0.00%                           | 0.01%                                         | 0.01%                                   |
| Total DHSS Combined Revenues                             |                    | \$382,548             | 11.51%                          | 16.15%                                        | 21.22%                                  |
| Other Revenues Medicaid/MC+ (Non-Home Health)            |                    | \$0                   | 0.00%                           | 3.37%                                         | 3.35%                                   |
| Medicare - (Non-Home Health)                             |                    | \$0<br>\$0            | 0.00%                           | 0.12%                                         | 0.42%                                   |
| Family Planning Title X                                  |                    | \$0<br>\$0            | 0.00%                           | 0.12%                                         | 0.38%                                   |
| Other MO Departments (DOC,                               |                    |                       |                                 |                                               |                                         |
| DESE, etc.)                                              |                    | \$0                   | 0.00%                           | 0.01%                                         | 0.05%                                   |
| Insurance Billing                                        |                    | \$0                   | 0.00%                           | 0.10%                                         | 0.23%                                   |
| Other Public Health Revenue                              |                    |                       |                                 |                                               |                                         |
| Total (attach detail)                                    |                    | \$395,026             | 11.89%                          | 11.30%                                        | 7.76%                                   |
| Home Health (all pymt. sources)                          |                    |                       | 0.00%                           | 0.00%                                         | 2.96%                                   |
| Home Maker (all pymt. sources)                           |                    |                       | 0.00%                           | 0.00%                                         | 1.96%                                   |
| Other Non-Public Health Revenue<br>Total (attach detail) |                    | \$0                   | 0.00%                           | 0.27%                                         | 2.22%                                   |
| Total Other Revenue                                      |                    | \$395,026             | 11.89%                          | 15.41%                                        | 19.33%                                  |
| Total Revenue All Sources                                |                    | \$3,322,766           | 100.00%                         | 100.00%                                       | 19.55%                                  |
| Expenditures                                             |                    | \$3,322,700           | 100.00%                         | 100.00%                                       | 100.00%                                 |
| Salaries/Wages                                           |                    | \$1,770,698           | 53.29%                          | 41.63%                                        | 47.94%                                  |
| Fringe Benefits                                          |                    | \$568,693             | 17.12%                          | 16.34%                                        | 16.07%                                  |
| Supplies/Equipment                                       |                    | \$161,805             | 4.87%                           | 7.27%                                         | 6.93%                                   |
| Contracted Services                                      |                    | \$545,058             | 16.40%                          | 25.21%                                        | 17.45%                                  |
| Travel                                                   |                    | \$29,268              | 0.88%                           | 0.73%                                         | 1.10%                                   |
| Utilities/Rent                                           |                    | \$3,615               | 0.11%                           | 1.64%                                         | 1.95%                                   |
| Election Costs                                           |                    | \$0                   | 0.00%                           | 0.00%                                         | 0.01%                                   |
| Capital Expenditures<br>Other                            |                    | \$72,222<br>\$171,407 | 2.17%<br>5.16%                  | 0.77%<br>6.40%                                | 0.91%<br>7.63%                          |
| Total Expenditures                                       |                    | \$3,322,766           | 100.00%                         | 100.00%                                       | 100.00%                                 |
| Accrual Adjustment (+ -)                                 |                    | ψυ,υ22,700            | 100.0070                        | 100.00%                                       | 100.0070                                |
| Ending Balance                                           |                    | \$0                   |                                 |                                               |                                         |
| Population                                               |                    | 117,240               |                                 |                                               |                                         |
| Per Capita Public Health Revenue                         |                    | \$28.34               |                                 |                                               |                                         |
| Tax Rate                                                 |                    |                       |                                 |                                               |                                         |