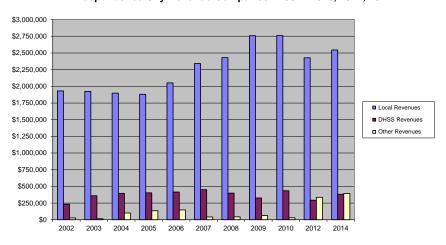

|
| Population                                               |                    | 117,240               |                                 |                                               |                                         |
| Per Capita Public Health Revenue                         |                    | \$28.34               |                                 |                                               |                                         |
| Tax Rate                                                 |                    |                       |                                 |                                               |                                         |

Fiscal year July 1-June 30

## Independence City Revenue Comparison 2002 - 2010, 2012, 2014