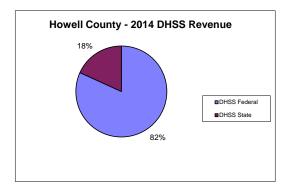

## **Howell County Health Department**

| COUNTY<br>Fiscal Year                                | Revenue Source | Howell<br>2014        | Percent of<br>Agency's<br>Total | Population<br>25,000-49,999<br>Ave. Percentage | Statewide<br>2014 Average<br>Percentage |
|------------------------------------------------------|----------------|-----------------------|---------------------------------|------------------------------------------------|-----------------------------------------|
| Beginning Balance                                    |                | \$687,201             |                                 |                                                |                                         |
| Local Revenues                                       |                |                       |                                 |                                                |                                         |
| Taxes                                                |                | \$440,489             | 36.50%                          | 38.50%                                         | 45.54%                                  |
| Interest                                             |                | \$9,905               | 0.82%                           | 0.40%                                          | 0.32%                                   |
| Vital Records                                        |                | \$54,902              | 4.55%                           | 3.12%                                          | 3.00%                                   |
| Donations                                            |                | \$463                 | 0.04%                           | 0.76%                                          | 0.60%                                   |
| Fees                                                 |                |                       | 0.00%                           | 3.14%                                          | 4.41%                                   |
| Other Total Local Revenues                           |                | \$77,734<br>\$583,493 | 6.44%<br>48.35%                 | 2.52%<br>48.44%                                | 5.58%<br>59.45%                         |
| DHSS Revenues                                        |                | \$303,493             | 40.3370                         | 40.4470                                        | 37.4370                                 |
| Core Public Health                                   | State          | \$76,209              | 6.31%                           | 5.17%                                          | 3.78%                                   |
| Immunizations/Vaccine                                | State          | 470,207               | 0.00%                           | 0.35%                                          | 0.05%                                   |
| Immunizations/Vaccine                                | Federal        |                       | 0.00%                           | 0.38%                                          | 0.33%                                   |
| MCH                                                  | Federal        | \$29,247              | 2.42%                           | 2.03%                                          | 1.39%                                   |
| School Health                                        | State          | , , , ,               | 0.00%                           | 0.05%                                          | 0.01%                                   |
| WIC Administration                                   | Federal        | \$277,773             | 23.02%                          | 14.26%                                         | 7.61%                                   |
| Child Care Inspections                               | Federal        | \$2,770               | 0.23%                           | 0.23%                                          | 0.20%                                   |
| Child Care Nurse Consultant                          | Federal        | \$3,297               | 0.27%                           | 0.33%                                          | 0.17%                                   |
| AIDS Funding                                         | Federal        |                       | 0.00%                           | 0.59%                                          | 2.76%                                   |
| CERT                                                 | Federal        | \$29,397              | 2.44%                           | 2.47%                                          | 1.99%                                   |
| BCCCP/Show Me Healthy Women                          | State          | \$11,160              | 0.92%                           | 0.06%                                          | 0.03%                                   |
| BCCCP/Show Me Healthy Women                          | Federal        | \$37,363              | 3.10%                           | 0.61%                                          | 0.25%                                   |
| Chronic Disease Prevention                           | State          |                       | 0.00%                           | 0.00%                                          | 0.00%                                   |
| Chronic Disease Prevention                           | Federal        |                       | 0.00%                           | 0.18%                                          | 0.09%                                   |
| Worksite Inventory                                   | Federal        |                       | 0.00%                           | 0.00%                                          | 0.00%                                   |
| Other DHSS                                           | State          | \$990                 | 0.08%                           | 0.16%                                          | 0.41%                                   |
| Other DHSS                                           | Federal        | \$16,972              | 1.41%                           | 1.56%                                          | 2.10%                                   |
| Other DHSS                                           | Other Sources  | \$0                   | 0.00%                           | 0.00%                                          | 0.01%                                   |
| Total DHSS Federal                                   |                | \$396,818             | 32.88%                          | 22.70%                                         | 16.89%                                  |
| Total DHSS State                                     |                | \$88,359              | 7.32%                           | 5.73%                                          | 4.31%                                   |
| Total DHSS Other                                     |                | \$0                   | 0.00%                           | 0.00%                                          | 0.01%                                   |
| Total DHSS Combined Revenues                         |                | \$485,177             | 40.20%                          | 28.43%                                         | 21.22%                                  |
| Other Revenues                                       |                | #0.5.200              | <b>7</b> 000/                   | 2.240/                                         | 2.250                                   |
| Medicaid/MC+ (Non-Home Health)                       |                | \$95,308              | 7.90%                           | 3.24%                                          | 3.35%                                   |
| Medicare - (Non-Home Health)                         |                | \$501                 | 0.04%                           | 0.64%                                          | 0.42%                                   |
| Family Planning Title X                              |                | \$28,471              | 2.36%                           | 1.34%                                          | 0.38%                                   |
| Other MO Departments (DOC,                           |                |                       | 0.000/                          | 0.100/                                         | 0.050                                   |
| DESE, etc.)                                          |                | A12 040               | 0.00%                           | 0.10%                                          | 0.05%                                   |
| Insurance Billing<br>Other Public Health Revenue     |                | \$12,948              | 1.07%                           | 0.34%                                          | 0.23%                                   |
| Total (attach detail)                                |                | \$1,000               | 0.08%                           | 4.43%                                          | 7.76%                                   |
| Home Health (all pymt. sources)                      |                | \$1,000               | 0.00%                           | 4.43%                                          | 2.96%                                   |
| Home Maker (all pymt. sources)                       |                |                       | 0.00%                           | 8.12%                                          | 1.96%                                   |
| Other Non-Public Health Revenue                      |                |                       | 0.0070                          | 0.1270                                         | 1.5070                                  |
| Total (attach detail)                                |                | \$0                   | 0.00%                           | 0.59%                                          | 2.22%                                   |
| Total Other Revenue                                  | ;              | \$138,228             | 11.45%                          | 23.13%                                         | 19.33%                                  |
| Total Revenue All Sources                            |                | \$1,206,899           | 100.00%                         | 100.00%                                        | 100.00%                                 |
| Expenditures                                         |                |                       |                                 |                                                |                                         |
| Salaries/Wages                                       |                | \$596,049             | 58.89%                          | 58.24%                                         | 47.94%                                  |
| Fringe Benefits                                      |                | \$148,072             | 14.63%                          | 17.11%                                         | 16.07%                                  |
| Supplies/Equipment                                   |                | \$24,820              | 2.45%                           | 8.14%                                          | 6.93%                                   |
| Contracted Services                                  |                | \$15,105              | 1.49%                           | 3.67%                                          | 17.45%                                  |
| Travel                                               |                | \$7,680               | 0.76%                           | 1.33%                                          | 1.10%                                   |
| Utilities/Rent                                       |                | \$13,807              | 1.36%                           | 2.14%                                          | 1.95%                                   |
| Election Costs                                       |                |                       | 0.00%                           | 0.02%                                          | 0.01%                                   |
| Capital Expenditures                                 |                |                       | 0.00%                           | 1.26%                                          | 0.91%                                   |
| Other                                                |                | \$206,647             | 20.42%                          | 8.08%                                          | 7.63%                                   |
| Total Expenditures                                   |                | \$1,012,179           | 100.00%                         | 100.00%                                        | 100.00%                                 |
| Accrual Adjustment (+ -)                             |                | 0001.001              |                                 |                                                |                                         |
| Ending Balance                                       |                | \$881,921             |                                 |                                                |                                         |
|                                                      |                | 40,393                |                                 |                                                |                                         |
| Population                                           |                |                       |                                 |                                                |                                         |
| Population Per Capita Public Health Revenue Tax Rate |                | \$29.88<br>\$0.0995   |                                 |                                                |                                         |