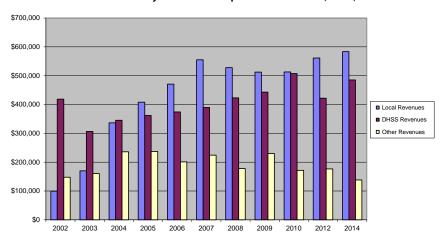

|                                         |
|                                                      |                | 40,393                |                                 |                                                |                                         |
| Population                                           |                |                       |                                 |                                                |                                         |
| Population Per Capita Public Health Revenue Tax Rate |                | \$29.88<br>\$0.0995   |                                 |                                                |                                         |

## Howell County Revenue Comparison 2002- 2010, 2012, 2014