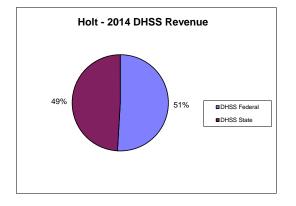

## **Holt County Health Department**

| COUNTY<br>Fiscal Year                                     | Revenue Source   | Holt<br>2014         | Percent of<br>Agency's<br>Total | Population<br>0-9,999<br>Ave. Percentage | Statewide<br>2014 Average<br>Percentage |
|-----------------------------------------------------------|------------------|----------------------|---------------------------------|------------------------------------------|-----------------------------------------|
| Beginning Balance                                         |                  | \$0                  |                                 |                                          |                                         |
| Local Revenues                                            |                  |                      |                                 |                                          |                                         |
| Taxes                                                     |                  | \$57,353             | 37.12%                          | 33.09%                                   | 45.54%                                  |
| Interest                                                  |                  |                      | 0.00%                           | 0.39%                                    | 0.32%                                   |
| Vital Records                                             |                  | \$3,630              | 2.35%                           | 1.41%                                    | 3.00%                                   |
| Donations                                                 |                  | \$1,882              | 1.22%                           | 0.42%                                    | 0.60%                                   |
| Fees<br>Other                                             |                  | 092                  | 0.00%                           | 1.63%                                    | 4.41%                                   |
| Total Local Revenues                                      |                  | \$80<br>\$62,945     | 0.05%<br>40.74%                 | 4.58%<br>41.52%                          | 5.58%<br>59.45%                         |
| DHSS Revenues                                             |                  | ψ02,7 <del>1</del> 3 | 40.7470                         | 41.5270                                  | 37.4370                                 |
| Core Public Health                                        | State            | \$12,106             | 7.84%                           | 8.49%                                    | 3.78%                                   |
| Immunizations/Vaccine                                     | State            | \$12,100             | 0.00%                           | 0.13%                                    | 0.05%                                   |
| Immunizations/Vaccine                                     | Federal          |                      | 0.00%                           | 0.12%                                    | 0.33%                                   |
| MCH                                                       | Federal          | \$16,162             | 10.46%                          | 3.36%                                    | 1.39%                                   |
| School Health                                             | State            |                      | 0.00%                           | 0.05%                                    | 0.01%                                   |
| WIC Administration                                        | Federal          | \$14,514             | 9.39%                           | 7.28%                                    | 7.61%                                   |
| Child Care Inspections                                    | Federal          | \$310                | 0.20%                           | 0.64%                                    | 0.20%                                   |
| Child Care Nurse Consultant                               | Federal          | \$1,380              | 0.89%                           | 0.35%                                    | 0.17%                                   |
| AIDS Funding                                              | Federal          | #10 0 :=             | 0.00%                           | 0.11%                                    | 2.76%                                   |
| CERT                                                      | Federal          | \$10,847             | 7.02%                           | 2.25%                                    | 1.99%                                   |
| BCCCP/Show Me Healthy Women                               | State            |                      | 0.00%                           | 0.07%                                    | 0.03%                                   |
| BCCCP/Show Me Healthy Women<br>Chronic Disease Prevention | Federal<br>State |                      | 0.00%                           | 0.36%<br>0.00%                           | 0.25%                                   |
| Chronic Disease Prevention                                | Federal          |                      | 0.00%                           | 0.43%                                    | 0.00%                                   |
| Worksite Inventory                                        | Federal          |                      | 0.00%                           | 0.00%                                    | 0.00%                                   |
| Other DHSS                                                | State            | \$29,498             | 19.09%                          | 0.44%                                    | 0.41%                                   |
| Other DHSS                                                | Federal          | \$0                  | 0.00%                           | 0.67%                                    | 2.10%                                   |
| Other DHSS                                                | Other Sources    | \$0                  | 0.00%                           | 0.03%                                    | 0.01%                                   |
| Total DHSS Federal                                        |                  | \$43,213             | 27.97%                          | 15.63%                                   | 16.89%                                  |
| Total DHSS State                                          |                  | \$41,604             | 26.93%                          | 9.13%                                    | 4.31%                                   |
| Total DHSS Other                                          | •                | \$0                  | 0.00%                           | 0.03%                                    | 0.01%                                   |
| Total DHSS Combined Revenues                              |                  | \$84,817             | 54.89%                          | 24.79%                                   | 21.22%                                  |
| Other Revenues                                            |                  |                      |                                 |                                          |                                         |
| Medicaid/MC+ (Non-Home Health)                            |                  | \$2,969              | 1.92%                           | 2.37%                                    | 3.35%                                   |
| Medicare - (Non-Home Health)                              |                  | \$3,781              | 2.45%                           | 0.66%                                    | 0.42%                                   |
| Family Planning Title X                                   |                  |                      | 0.00%                           | 0.25%                                    | 0.38%                                   |
| Other MO Departments (DOC,                                |                  |                      | 0.000/                          | 0.000/                                   | 0.050                                   |
| DESE, etc.)<br>Insurance Billing                          |                  |                      | 0.00%                           | 0.00%                                    | 0.05%<br>0.23%                          |
| Other Public Health Revenue                               |                  |                      | 0.00%                           | 0.49%                                    | 0.23%                                   |
| Total (attach detail)                                     |                  | \$0                  | 0.00%                           | 4.13%                                    | 7.76%                                   |
| Home Health (all pymt. sources)                           |                  | \$0                  | 0.00%                           | 14.89%                                   | 2.96%                                   |
| Home Maker (all pymt. sources)                            |                  |                      | 0.00%                           | 5.21%                                    | 1.96%                                   |
| Other Non-Public Health Revenue                           |                  |                      | 0.0070                          | 3.2170                                   | 1.,0,0                                  |
| Total (attach detail)                                     |                  | \$0                  | 0.00%                           | 5.70%                                    | 2.22%                                   |
| Total Other Revenue                                       |                  | \$6,750              | 4.37%                           | 33.69%                                   | 19.33%                                  |
| Total Revenue All Sources                                 |                  | \$154,512            | 100.00%                         | 100.00%                                  | 100.00%                                 |
| Expenditures                                              |                  | Q10 1,012            | 100.0070                        | 100.0070                                 | 100.0070                                |
| Salaries/Wages                                            |                  | \$87,936             | 56.91%                          | 57.63%                                   | 47.94%                                  |
| Fringe Benefits                                           |                  | \$28,587             | 18.50%                          | 12.93%                                   | 16.07%                                  |
| Supplies/Equipment                                        |                  | \$6,905              | 4.47%                           | 6.90%                                    | 6.93%                                   |
| Contracted Services                                       |                  | ,                    | 0.00%                           | 8.15%                                    | 17.45%                                  |
| Travel                                                    |                  | \$560                | 0.36%                           | 2.73%                                    | 1.10%                                   |
| Utilities/Rent                                            |                  | \$6,490              | 4.20%                           | 2.20%                                    | 1.95%                                   |
| Election Costs                                            |                  |                      | 0.00%                           | 0.09%                                    | 0.01%                                   |
| Capital Expenditures                                      |                  |                      | 0.00%                           | 0.99%                                    | 0.91%                                   |
| Other                                                     |                  | \$24,034             | 15.55%                          | 8.38%                                    | 7.63%                                   |
| Total Expenditures                                        |                  | \$154,512            | 100.00%                         | 100.00%                                  | 100.00%                                 |
| Accrual Adjustment (+ -)<br>Ending Balance                |                  | \$0                  |                                 |                                          |                                         |
| ŭ .                                                       |                  |                      |                                 |                                          |                                         |
| Population                                                |                  | 4,568                |                                 |                                          |                                         |
| Per Capita Public Health Revenue                          |                  | \$33.82              |                                 |                                          |                                         |