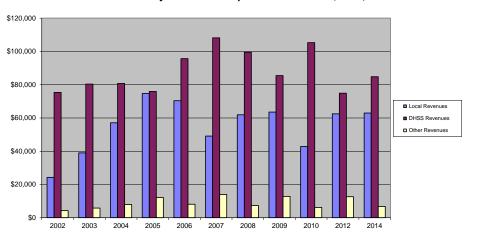

|                                         |
| ŭ .                                                       |                  |                      |                                 |                                          |                                         |
| Population                                                |                  | 4,568                |                                 |                                          |                                         |
| Per Capita Public Health Revenue                          |                  | \$33.82              |                                 |                                          |                                         |

## Holt County Revenue Comparison 2002 - 2010, 2012, 2014