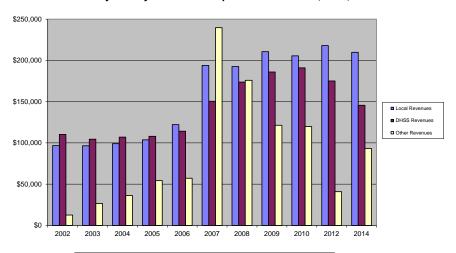

|                                         |
| Accrual Adjustment (+ -)                    |                    | \$224 790                     |                                 |                                          |                                         |
| Accrual Adjustment (+ -)<br>Ending Balance  |                    | \$224,790                     |                                 |                                          |                                         |
| Accrual Adjustment (+ -)                    |                    | \$224,790<br>9,305<br>\$48.23 |                                 |                                          |                                         |

## Hickory County Revenue Comparison 2002 - 2010, 2012, 2014