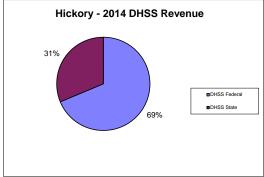

## **Hickory County Health Department**

| COUNTY<br>Fiscal Year                       | Revenue Source     | Hickory<br>2014               | Percent of<br>Agency's<br>Total | Population<br>0-9,999<br>Ave. Percentage | Statewide<br>2014 Average<br>Percentage |
|---------------------------------------------|--------------------|-------------------------------|---------------------------------|------------------------------------------|-----------------------------------------|
| Beginning Balance                           |                    | \$303,578                     |                                 | g-                                       |                                         |
| Local Revenues                              |                    |                               |                                 |                                          |                                         |
| Taxes                                       |                    | \$173,521                     | 38.66%                          | 33.09%                                   | 45.54%                                  |
| Interest                                    |                    | \$1,309                       | 0.29%                           | 0.39%                                    | 0.32%                                   |
| Vital Records                               |                    | \$8,893                       | 1.98%                           | 1.41%                                    | 3.00%                                   |
| Donations                                   |                    | \$2,419                       | 0.54%                           | 0.42%                                    | 0.609                                   |
| Fees                                        |                    | \$23,704                      | 5.28%                           | 1.63%                                    | 4.419                                   |
| Other                                       |                    | \$0                           | 0.00%                           | 4.58%                                    | 5.589                                   |
| Total Local Revenues                        |                    | \$209,846                     | 46.76%                          | 41.52%                                   | 59.459                                  |
| DHSS Revenues                               |                    |                               |                                 |                                          |                                         |
| Core Public Health                          | State              | \$45,576                      | 10.16%                          | 8.49%                                    | 3.789                                   |
| Immunizations/Vaccine                       | State              |                               | 0.00%                           | 0.13%                                    | 0.059                                   |
| Immunizations/Vaccine                       | Federal            | A16006                        | 0.00%                           | 0.12%                                    | 0.339                                   |
| MCH                                         | Federal            | \$16,886                      | 3.76%                           | 3.36%                                    | 1.399                                   |
| School Health                               | Federal<br>Federal | \$960                         | 0.21%<br>9.44%                  | 0.05%                                    | 0.019                                   |
| WIC Administration                          | Federal<br>Federal | \$42,356                      | , , .                           | 7.28%                                    | 7.619                                   |
| Child Care Inspections                      |                    | \$670                         | 0.15%                           | 0.64%                                    | 0.209                                   |
| Child Care Nurse Consultant<br>AIDS Funding | Federal<br>Federal | \$1,932                       | 0.43%<br>0.00%                  | 0.35%<br>0.11%                           | 0.179                                   |
| CERT                                        | Federal            | \$16.677                      |                                 |                                          | 2.769                                   |
| BCCCP/Show Me Healthy Women                 | State              | \$16,677<br>\$0               | 3.72%<br>0.00%                  | 2.25%<br>0.07%                           | 1.999<br>0.039                          |
| BCCCP/Show Me Healthy Women                 | Federal            | \$8,603                       | 1.92%                           | 0.36%                                    | 0.039                                   |
| Chronic Disease Prevention                  | State              | \$6,003                       | 0.00%                           | 0.00%                                    | 0.237                                   |
| Chronic Disease Prevention                  | Federal            |                               | 0.00%                           | 0.43%                                    | 0.009                                   |
| Worksite Inventory                          | Federal            |                               | 0.00%                           | 0.43%                                    | 0.009                                   |
| Other DHSS                                  | State              | \$0                           | 0.00%                           | 0.44%                                    | 0.419                                   |
| Other DHSS                                  | Federal            | \$11,983                      | 2.67%                           | 0.67%                                    | 2.109                                   |
| Other DHSS                                  | Other Sources      | \$0                           | 0.00%                           | 0.03%                                    | 0.019                                   |
| Total DHSS Federal                          | Office Bources     | \$100,067                     | 22.30%                          | 15.63%                                   | 16.899                                  |
| Total DHSS State                            |                    | \$45,576                      | 10.16%                          | 9.13%                                    | 4.319                                   |
| Total DHSS Other                            |                    | \$0                           | 0.00%                           | 0.03%                                    | 0.019                                   |
| Total DHSS Combined Revenues                |                    | \$145,643                     | 32.45%                          | 24.79%                                   | 21.229                                  |
| Other Revenues                              |                    |                               |                                 | ,                                        |                                         |
| Medicaid/MC+ (Non-Home Health)              |                    | \$7,164                       | 1.60%                           | 2.37%                                    | 3.359                                   |
| Medicare - (Non-Home Health)                |                    | Ψ7,10-                        | 0.00%                           | 0.66%                                    | 0.429                                   |
| Family Planning Title X                     |                    |                               | 0.00%                           | 0.25%                                    | 0.389                                   |
| Other MO Departments (DOC,                  |                    |                               |                                 |                                          |                                         |
| DESE, etc.)                                 |                    |                               | 0.00%                           | 0.00%                                    | 0.059                                   |
| Insurance Billing                           |                    |                               | 0.00%                           | 0.49%                                    | 0.239                                   |
| Other Public Health Revenue                 |                    |                               | 0.0070                          | 0.1770                                   | 0.237                                   |
| Total (attach detail)                       |                    | \$86,132                      | 19.19%                          | 4.13%                                    | 7.769                                   |
| Home Health (all pymt. sources)             |                    | ψ00,132                       | 0.00%                           | 14.89%                                   | 2.969                                   |
| Home Maker (all pymt. sources)              |                    |                               | 0.00%                           | 5.21%                                    | 1.969                                   |
| Other Non-Public Health Revenue             |                    |                               | 0.0070                          | 5.2170                                   | 1.,0,                                   |
| Total (attach detail)                       |                    | \$0                           | 0.00%                           | 5.70%                                    | 2.229                                   |
| Total Other Revenue                         |                    | \$93,296                      | 20.79%                          | 33.69%                                   | 19.339                                  |
|                                             |                    |                               |                                 |                                          |                                         |
| Total Revenue All Sources                   |                    | \$448,786                     | 100.00%                         | 100.00%                                  | 100.009                                 |
| Expenditures                                |                    |                               |                                 |                                          |                                         |
| Salaries/Wages                              |                    | \$270,404                     | 51.25%                          | 57.63%                                   | 47.949                                  |
| Fringe Benefits                             |                    | \$30,690                      | 5.82%                           | 12.93%                                   | 16.079                                  |
| Supplies/Equipment                          |                    | \$44,738                      | 8.48%                           | 6.90%                                    | 6.939                                   |
| Contracted Services                         |                    | \$18,892                      | 3.58%                           | 8.15%                                    | 17.459                                  |
| Travel                                      |                    | \$12,007                      | 2.28%                           | 2.73%                                    | 1.109                                   |
| Utilities/Rent                              |                    | \$35,377                      | 6.71%                           | 2.20%                                    | 1.959                                   |
| Election Costs                              |                    | \$7,358                       | 1.39%                           | 0.09%                                    | 0.019                                   |
| Capital Expenditures                        |                    | \$108,108                     | 20.49%                          | 0.99%                                    | 0.919                                   |
| Other                                       |                    | \$0<br>\$527,574              | 0.00%<br>100.00%                | 8.38%<br>100.00%                         | 7.639<br>100.009                        |
| Total Expanditures                          |                    | φυ41,υ14                      | 100.00%                         | 100.00%                                  | 100.009                                 |
| Total Expenditures                          |                    |                               |                                 |                                          |                                         |
| Accrual Adjustment (+ -)                    |                    | \$224 790                     |                                 |                                          |                                         |
| Accrual Adjustment (+ -)<br>Ending Balance  |                    | \$224,790                     |                                 |                                          |                                         |
| Accrual Adjustment (+ -)                    |                    | \$224,790<br>9,305<br>\$48.23 |                                 |                                          |                                         |