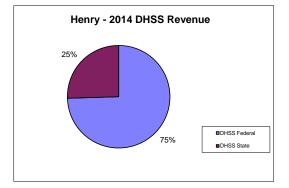

| Beginning Balance         \$1,120,371           Local Revenues                                                                                                                                                                                                                                                                                                                                                                                                                                                                                                                                                                                                                                                                                                                                                                                                                                                                                                                                                                                                                                                                                                                                                                                                                                                                                                                 | COUNTY<br>Fiscal Year                          | Revenue Source | Henry<br>2014                        | Percent of<br>Agency's<br>Total | Population<br>10,000-24,999<br>Ave. Percentage | Statewide<br>2014 Average<br>Percentage |
|--------------------------------------------------------------------------------------------------------------------------------------------------------------------------------------------------------------------------------------------------------------------------------------------------------------------------------------------------------------------------------------------------------------------------------------------------------------------------------------------------------------------------------------------------------------------------------------------------------------------------------------------------------------------------------------------------------------------------------------------------------------------------------------------------------------------------------------------------------------------------------------------------------------------------------------------------------------------------------------------------------------------------------------------------------------------------------------------------------------------------------------------------------------------------------------------------------------------------------------------------------------------------------------------------------------------------------------------------------------------------------|------------------------------------------------|----------------|--------------------------------------|---------------------------------|------------------------------------------------|-----------------------------------------|
| Local Revenues         Sido.631         38.71%         34.18%         4           Interest         \$306.631         38.71%         34.18%         4           Interest         \$35.776         4.52%         2.31%         5           Other         \$39274         12.53%         3.69%         5           Other         \$9274         12.53%         3.69%         5           Other         State         \$560.00%         43.42%         5           Other         State         \$50.00%         43.42%         5           Other         State         \$20.37         2.7%         2.60%         13.47%           Core Public Health         State         \$20.337         2.7%         2.60%         13.47%           Child Care Inspections         Federal         \$10.1879         12.86%         13.47%         13.47%           Child Care Nurse Consultant         Federal         \$10.00%         0.00%         0.02%         13.47%         13.47%         12.86%         13.47%         13.47%         13.41%         13.41%         13.41%         13.41%         13.41%         13.41%         13.41%         13.41%         13.41%         13.41%         13.41%         13.41%         13.41%                                                                                                                                                    | Beginning Balance                              |                | \$1,120,371                          |                                 |                                                |                                         |
| Interest         \$4,129         0.52%         0.37%           Vital Records         \$35,776         4,52%         2.31%           Donations         \$66         0.01%         0.51%           Fees         \$44,037         5.81%         2.37%         3.69%           Other         \$99,274         12.53%         3.69%         5.61%           Core Public Health         State         \$56,817         7.17%         6.42%           Immunizations/Vaccine         State         0.00%         0.00%         0.00%           MCH         Federal         \$20,337         2.57%         2.60%         4.34%           School Health         State         0.00%         0.02%         4.34%         5           Otid Care Nurse Consultant         Federal         \$10.879         12.86%         13.47%         5           Child Care Nurse Consultant         Federal         \$10.89%         0.23%         0.25%         6           BCCCP/Show Me Healthy Women         Federal         0.00%         0.00%         0.00%         6           Chronic Disease Prevention         State         \$13,136         1.66%         0.58%         6           Other DHSS         State         \$13,136                                                                                                                                                             |                                                |                |                                      |                                 |                                                |                                         |
| Vital Records         \$35,776         4.52%         2.31%           Donations         \$66         0.01%         0.51%           Fees         \$44,037         5.81%         2.37%           Other         S90,274         12.53%         3.69%           DISS Revenues         5         5           DIME         State         0.00%         0.00%           Immunizations/Vaccine         State         0.00%         0.00%           MCH         Federal         20.337         2.57%         2.60%           School Health         State         0.00%         0.00%         0.00%           MCI Administration         Federal         \$10.879         12.86%         13.47%         Child Care Inspections         Federal         \$1.959         0.23%         0.25%           Child Care Nurse Consultant         Federal         \$1.959         0.25%         0.29%         0.15%           BCCCP/Show Me Healthy Women         State         0.00%         0.03%         0.00%         0.03%         0.00%         0.03%         0.00%         0.03%         0.00%         0.03%         0.00%         0.00%         0.00%         0.00%         0.00%         0.00%         0.00%         0.00%         0.00% <td></td> <td></td> <td>\$306,631</td> <td></td> <td>34.18%</td> <td>45.54%</td>                                                                 |                                                |                | \$306,631                            |                                 | 34.18%                                         | 45.54%                                  |
| Donations         \$666         0.01%         0.51%           Prese         \$491,913         62.09%         43.42%         5           Other         \$99,274         12.53%         3.69%         5           DHSS Revenues         \$491,913         62.09%         43.42%         5           Other         State         \$56,817         7.17%         6.42%         1           Immunizations/Vaccine         Federal         0.00%         0.00%         0.00%         0.00%         0.00%         0.02%         0           MCH         Federal         \$20,337         2.60%         5         0.00%         0.02%         0         0.00%         0.02%         0         0.00%         0.02%         0         0.00%         0.02%         0         0.00%         0.02%         0         0.00%         0.02%         0         0.00%         0.02%         0         0.00%         0.02%         0         0.00%         0.02%         0.00%         0.03%         0         Child Care Inspections         Federal         \$1.820         0.23%         0.25%         0         0.00%         0.03%         0         Child Care Inspections         \$1.814         0.00%         0.03%         0         Child Care                                                                                                                                         |                                                |                |                                      |                                 |                                                | 0.32%                                   |
| Fees         \$440,037         5 81%         2.37%         5.00%           Other         \$491,913         62.09%         43.42%         5           DHSS Revenues           50.074         12.53%         3.69%         5           Ore Public Health         State         0.00%         0.00%         0.00%         0.00%         0.00%         0.00%         0.00%         0.00%         0.00%         0.00%         0.00%         0.00%         0.00%         0.00%         0.00%         0.00%         0.00%         0.00%         0.00%         0.00%         0.00%         0.00%         0.00%         0.00%         0.00%         0.00%         0.00%         0.00%         0.00%         0.00%         0.00%         0.00%         0.00%         0.00%         0.00%         0.00%         0.00%         0.00%         0.00%         0.00%         0.00%         0.00%         0.00%         0.00%         0.00%         0.00%         0.00%         0.00%         0.00%         0.00%         0.00%         0.00%         0.00%         0.00%         0.00%         0.00%         0.00%         0.00%         0.00%         0.00%         0.00%         0.00%         0.00%         0.00%         0.00%         0.00% <td< td=""><td></td><td></td><td></td><td></td><td></td><td>3.00%</td></td<>                                                                  |                                                |                |                                      |                                 |                                                | 3.00%                                   |
| Other         \$99.74         12.53%         3.69%           Other         \$491.913         62.09%         43.42%         5           DHSR Revenues                    5.817         7.17%         6.42%         Immunizations/Vaccine         Fate         0.00%         0.00%         0.00%         0.00%         0.00%         0.00%         0.00%         0.00%         0.00%         0.00%         0.00%         0.00%         0.00%         0.00%         0.00%         0.00%         0.00%         0.00%         0.00%         0.00%         0.00%         0.00%         0.00%         0.00%         0.00%         0.00%         0.00%         0.00%         0.00%         0.00%         0.00%         0.00%         0.00%         0.00%         0.00%         0.00%         0.00%         0.00%         0.00%         0.00%         0.00%         0.00%         0.00%         0.00%         0.00%         0.00%         0.00%         0.00%         0.00%         0.00%         0.00%         0.00%         0.00%         0.00%         0.00%         0.00%         0.00%         0.00%         0.00%         0.00%         0.00%         0.00%                                                                                                                                                                                                                       |                                                |                |                                      |                                 |                                                | 0.60%                                   |
| Total Local Revenues         \$491,913         62.0%         43.42%         5           DHSS Revenues                                                                                                                                                                                                                                                                                                                                                                                                                                                                                                                                                                                                                                                                                                                                                                                                                                                                                                                                                                                                                                                                                                                                                                                                                                                                          |                                                |                |                                      |                                 |                                                | 4.41%<br>5.58%                          |
| DHSS Revenues $\sim$ Core Public Health         State         \$56,817         7.17% $6.42\%$ Immunizations/Vaccine         Federal         0.00%         0.00% $0.00\%$ MCH         Federal         \$20,337         2.57%         2.60%           School Health         State         0.00%         0.02% $0.00\%$ 0.02%           WIC Administration         Federal         \$101,879         12.86%         13.47% $0.00\%$ 0.25%         0.29% $0.00\%$ 0.00%         0.00% $0.00\%$ 0.00%         0.00%         0.00%         0.00%         0.00%         0.00%         0.00%         0.00%         0.00%         0.00%         0.00%         0.00%         0.00%         0.00%         0.00%         0.00%         0.00%         0.00%         0.00%         0.00%         0.00%         0.00%         0.00%         0.00%         0.00%         0.00%         0.00%         0.00%         0.00%         0.00%         0.00%         0.00%         0.00%         0.00%         0.00%         0.00%         0.00%         0.00%         0.00%         0.00%         0.00%         0.00%         0.00%         0.00%         0.00%         0.00%<                                                                                                                                                                                                                        |                                                |                |                                      |                                 |                                                | 59.45%                                  |
| Core Public Health         State $56,817$ $7,17\%$ $6.42\%$ Immunizations/Vaccine         Federal $0.00\%$ $0.00\%$ Immunizations/Vaccine         Federal $20,037$ $2.57\%$ $2.60\%$ School Health         State $0.00\%$ $0.02\%$ $0.02\%$ MCA daministration         Federal $$11820$ $0.23\%$ $0.25\%$ Child Care Inspections         Federal $$1280$ $0.23\%$ $0.25\%$ Child Care Nurse Consultant         Federal $$22.07\%$ $2.19\%$ $0.00\%$ $0.00\%$ CRC P/Show Me Healthy Women         State $0.00\%$ $0.03\%$ $0.00\%$ $0.00\%$ $0.03\%$ $0.00\%$ $0.00\%$ $0.00\%$ $0.00\%$ $0.00\%$ $0.00\%$ $0.00\%$ $0.00\%$ $0.00\%$ $0.00\%$ $0.00\%$ $0.00\%$ $0.00\%$ $0.00\%$ $0.00\%$ $0.00\%$ $0.00\%$ $0.00\%$ $0.00\%$ $0.00\%$ $0.00\%$ $0.00\%$ $0.00\%$ $0.00\%$ $0.00\%$ $0.00\%$ $0.00\%$ $0.00\%$ $0.00\%$ $0.0$                                                                                                                                                                                                                                                                                                                                                                                                                                                                                                                                                 |                                                |                | ¢1,71,710                            | 0210970                         | 1011270                                        | 0711070                                 |
| Immunizations/Vaccine         State         0.00%         0.00%           MCH         Federal         \$20,337         2.57%         2.60%           MCH         State         0.00%         0.02%           MC Administration         Federal         \$101,879         0.23%         0.25%           Child Care Inspections         Federal         \$1,820         0.23%         0.25%           AIDS Funding         Federal         \$1,959         0.29%         0.00%           AIDS Funding         Federal         0.00%         0.03%         0.25%           CERT         Federal         0.00%         0.03%         0.00%           CCCP/Show Me Healthy Women         State         0.00%         0.03%         0.00%           Chronic Disease Prevention         Fate         0.00%         0.00%         0.00%           Chronic Disease Prevention         Federal         \$20,4523         25.82%         22.49%         1           Other DHSS         State         \$13,136         1.66%         0.58%         0.01%         0.01%         0.01%         0.01%         0.01%         0.01%         0.01%         0.01%         0.01%         0.01%         0.01%         0.00%         0.01%         0.01%                                                                                                                                             |                                                | State          | \$56.817                             | 7 17%                           | 6 4 2%                                         | 3.78%                                   |
| Immunizations/Vaccine         Federal         0.00%         0.00%           MCH         Federal         \$20,337         2.57%         2.60%           MCH         State         0.00%         0.02%         0.02%           WIC Administration         Federal         \$11,879         12.86%         13.47%           Child Care Inspections         Federal         \$1,820         0.23%         0.25%           Child Care Nurse Consultant         Federal         \$1,820         0.00%         0.00%           CERT         Federal         \$22,077         2.79%         2.19%           BCCCP/Show Me Healthy Women         Federal         0.00%         0.03%         0           BCCCP/Show Me Healthy Women         Federal         0.00%         0.01%         0           Chronic Disease Prevention         State         \$13,136         1.66%         0.58%         0           Other DHSS         Federal         \$50,451         7.13%         3.11%         0           Other DHSS         Federal         \$50,457         2.83%         7.03%         2           Total DHSS State         \$50,452         2.84%         7.34.65%         29.53%         2           Total DHSS State         \$274,477 <td></td> <td></td> <td>\$50,017</td> <td></td> <td></td> <td>0.05%</td>                                                                  |                                                |                | \$50,017                             |                                 |                                                | 0.05%                                   |
| School Health         State $0.00\%$ $0.02\%$ WIC Administration         Federal         \$101,879         12.86%         13.47%           Child Care Inspections         Federal         \$1,959         0.25%         0.29%           Child Care Inspections         Federal         \$1,959         0.25%         0.29%           Child Care Nurse Consultant         Federal         \$22,077         2.79%         2.19%           BCCCP/Show Me Healthy Women         State         0.00%         0.03%         0.00%           Chronic Disease Prevention         State         0.00%         0.03%         0.00%           Chronic Disease Prevention         Federal         0.00%         0.00%         0.00%           Other DHSS         Federal         556,451         7.13%         3.11%         0.00%         0.01%           Other DHSS         Federal         \$204,523         25.82%         22.49%         1           Total DHSS State         \$69,953         8.83%         7.03%         1           Medicare - (Non-Home Health)         \$25,410         3.21%         3.18%         1           Medicare - (Non-Home Health)         \$25,410         3.21%         3.18%         1           Me                                                                                                                                                 |                                                |                |                                      |                                 |                                                | 0.33%                                   |
| $\begin{tabular}{ c c c c c c c c c c c c c c c c c c c$                                                                                                                                                                                                                                                                                                                                                                                                                                                                                                                                                                                                                                                                                                                                                                                                                                                                                                                                                                                                                                                                                                                                                                                                                                                                                                                       | MCH                                            | Federal        | \$20,337                             | 2.57%                           | 2.60%                                          | 1.39%                                   |
| Child Care Inspections         Federal $\$1,820$ $0.23\%$ $0.25\%$ $0.25\%$ Child Care Nurse Consultant         Federal $\$1,959$ $0.25\%$ $0.29\%$ $0.29\%$ Child Care Nurse Consultant         Federal $\$1,959$ $0.25\%$ $0.29\%$ $0.29\%$ CERT         Federal $\$22,077$ $2.79\%$ $2.19\%$ BCCCP/Show Me Healthy Women         Federal $0.00\%$ $0.33\%$ $0.00\%$ BCCCP/Show Me Healthy Women         Federal $0.00\%$ $0.33\%$ $0.00\%$ Chronic Disease Prevention         Federal $0.00\%$ $0.15\%$ $0.00\%$ $0.15\%$ Other DHSS         State $\$1,136$ $1.66\%$ $0.58\%$ $0.00\%$ $0.15\%$ $0.00\%$ $0.00\%$ $0.00\%$ $0.00\%$ $0.00\%$ $0.00\%$ $0.00\%$ $0.00\%$ $0.00\%$ $0.00\%$ $0.00\%$ $0.00\%$ $0.00\%$ $0.00\%$ $0.00\%$ $0.00\%$ $0.00\%$ $0.00\%$ $0.00\%$ $0.00\%$ $0.00\%$ $0.00\%$ $0.00\%$ $0.00\%$ $0.00\%$                                                                                                                                                                                                                                                                                                                                                                                                                                                                                                                                           | School Health                                  | State          |                                      | 0.00%                           | 0.02%                                          | 0.01%                                   |
| $\begin{array}{c c c c c c c c c c c c c c c c c c c $                                                                                                                                                                                                                                                                                                                                                                                                                                                                                                                                                                                                                                                                                                                                                                                                                                                                                                                                                                                                                                                                                                                                                                                                                                                                                                                         |                                                |                |                                      |                                 |                                                | 7.61%                                   |
| AIDS Funding       Federal $0.00\%$ $0.00\%$ $0.00\%$ $0.00\%$ $0.00\%$ $0.00\%$ $0.00\%$ $0.00\%$ $0.00\%$ $0.00\%$ $0.00\%$ $0.00\%$ $0.00\%$ $0.00\%$ $0.00\%$ $0.00\%$ $0.00\%$ $0.00\%$ $0.00\%$ $0.00\%$ $0.00\%$ $0.00\%$ $0.00\%$ $0.00\%$ $0.00\%$ $0.00\%$ $0.00\%$ $0.00\%$ $0.00\%$ $0.00\%$ $0.00\%$ $0.00\%$ $0.00\%$ $0.00\%$ $0.00\%$ $0.00\%$ $0.00\%$ $0.00\%$ $0.00\%$ $0.00\%$ $0.00\%$ $0.00\%$ $0.00\%$ $0.00\%$ $0.00\%$ $0.00\%$ $0.00\%$ $0.00\%$ $0.00\%$ $0.00\%$ $0.00\%$ $0.00\%$ $0.00\%$ $0.00\%$ $0.00\%$ $0.00\%$ $0.00\%$ $0.00\%$ $0.00\%$ $0.00\%$ $0.00\%$ $0.00\%$ $0.00\%$ $0.00\%$ $0.00\%$ $0.00\%$ $0.00\%$ $0.00\%$ $0.00\%$ $0.00\%$ $0.00\%$ $0.00\%$ $0.00\%$ $0.00\%$ $0.00\%$ $0.00\%$ $0.00\%$ $0.00\%$ $0.00\%$ $0.00\%$ $0.00\%$ $0.00\%$ $0.00\%$ $0.00\%$ $0.00\%$ $0.00\%$ <                                                                                                                                                                                                                                                                                                                                                                                                                                                                                                                                             |                                                |                |                                      |                                 |                                                | 0.20%                                   |
| $\begin{array}{c c c c c c c c c c c c c c c c c c c $                                                                                                                                                                                                                                                                                                                                                                                                                                                                                                                                                                                                                                                                                                                                                                                                                                                                                                                                                                                                                                                                                                                                                                                                                                                                                                                         |                                                |                | \$1,959                              |                                 |                                                | 0.17%                                   |
| BCCCP/Show Me Healthy Women         State $0.00\%$ $0.03\%$ $0.00\%$ $0.03\%$ $0.00\%$ $0.03\%$ $0.00\%$ $0.03\%$ $0.00\%$ $0.00\%$ $0.00\%$ $0.00\%$ $0.00\%$ $0.00\%$ $0.00\%$ $0.00\%$ $0.00\%$ $0.00\%$ $0.00\%$ $0.00\%$ $0.00\%$ $0.00\%$ $0.00\%$ $0.00\%$ $0.00\%$ $0.00\%$ $0.00\%$ $0.00\%$ $0.00\%$ $0.00\%$ $0.00\%$ $0.00\%$ $0.00\%$ $0.00\%$ $0.00\%$ $0.00\%$ $0.00\%$ $0.00\%$ $0.00\%$ $0.00\%$ $0.00\%$ $0.00\%$ $0.00\%$ $0.00\%$ $0.00\%$ $0.00\%$ $0.00\%$ $0.00\%$ $0.00\%$ $0.00\%$ $0.00\%$ $0.00\%$ $0.00\%$ $0.00\%$ $0.00\%$ $0.00\%$ $0.00\%$ $0.00\%$ $0.00\%$ $0.00\%$ $0.00\%$ $0.00\%$ $0.00\%$ $0.00\%$ $0.00\%$ $0.00\%$ $0.00\%$ $0.00\%$ $0.00\%$ $0.00\%$ $0.00\%$ $0.00\%$ $0.00\%$ $0.00\%$ $0.00\%$ $0.00\%$ $0.00\%$ $0.00\%$ $0.0$                                                                                                                                                                                                                                                                                                                                                                                                                                                                                                                                                                                                  |                                                |                | ¢22.077                              |                                 |                                                | 2.76%                                   |
| $\begin{array}{c c c c c c c c c c c c c c c c c c c $                                                                                                                                                                                                                                                                                                                                                                                                                                                                                                                                                                                                                                                                                                                                                                                                                                                                                                                                                                                                                                                                                                                                                                                                                                                                                                                         |                                                |                | \$22,077                             |                                 |                                                | 1.99%<br>0.03%                          |
| $\begin{array}{c c c c c c c c c c c c c c c c c c c $                                                                                                                                                                                                                                                                                                                                                                                                                                                                                                                                                                                                                                                                                                                                                                                                                                                                                                                                                                                                                                                                                                                                                                                                                                                                                                                         |                                                |                |                                      |                                 |                                                | 0.03%                                   |
| $\begin{array}{c c c c c c c c c c c c c c c c c c c $                                                                                                                                                                                                                                                                                                                                                                                                                                                                                                                                                                                                                                                                                                                                                                                                                                                                                                                                                                                                                                                                                                                                                                                                                                                                                                                         |                                                |                |                                      |                                 |                                                | 0.23%                                   |
| Worksite Inventory         Federal $0.00\%$ $0.00\%$ $0.00\%$ $0.00\%$ $0.00\%$ $0.00\%$ $0.00\%$ $0.00\%$ $0.00\%$ $0.00\%$ $0.00\%$ $0.01\%$ $0.00\%$ $0.01\%$ $0.00\%$ $0.01\%$ $0.00\%$ $0.01\%$ $0.00\%$ $0.01\%$ $0.00\%$ $0.01\%$ $0.00\%$ $0.01\%$ $0.00\%$ $0.01\%$ $0.00\%$ $0.01\%$ $0.00\%$ $0.01\%$ $0.00\%$ $0.01\%$ $0.00\%$ $0.01\%$ $0.00\%$ $0.01\%$ $0.00\%$ $0.01\%$ $0.00\%$ $0.01\%$ $0.00\%$ $0.01\%$ $0.00\%$ $0.01\%$ $0.00\%$ $0.01\%$ $0.00\%$ $0.01\%$ $0.00\%$ $0.02\%$ $0.00\%$ $0.22\%$ $0.00\%$ $0.22\%$ $0.00\%$ $0.22\%$ $0.00\%$ $0.22\%$ $0.00\%$ $0.22\%$ $0.00\%$ $0.22\%$ $0.00\%$ $0.22\%$ $0.00\%$ $0.22\%$ $0.00\%$ $0.22\%$ $0.00\%$ $0.22\%$ $0.00\%$ $0.00\%$ $0.22\%$ $0.00\%$ $0.00\%$ $0.00\%$ $0.00\%$ $0.00\%$ $0.00\%$ <td></td> <td></td> <td></td> <td></td> <td></td> <td>0.00%</td>                                                                                                                                                                                                                                                                                                                                                                                                                                                                                                                                     |                                                |                |                                      |                                 |                                                | 0.00%                                   |
| $\begin{array}{c c c c c c c c c c c c c c c c c c c $                                                                                                                                                                                                                                                                                                                                                                                                                                                                                                                                                                                                                                                                                                                                                                                                                                                                                                                                                                                                                                                                                                                                                                                                                                                                                                                         |                                                |                |                                      |                                 |                                                | 0.00%                                   |
| $\begin{array}{c c c c c c c c c c c c c c c c c c c $                                                                                                                                                                                                                                                                                                                                                                                                                                                                                                                                                                                                                                                                                                                                                                                                                                                                                                                                                                                                                                                                                                                                                                                                                                                                                                                         |                                                |                | \$13,136                             |                                 |                                                | 0.41%                                   |
| Other DHSS         Other Sources         0.00%         0.01%         1           Total DHSS Federal<br>Total DHSS Other         \$204,523         25.82%         22.49%         1           Total DHSS Other         \$0         0.00%         0.01%         1           Total DHSS Combined Revenues         \$274,477         34.65%         29.53%         2           Other Revenues         \$274,477         34.65%         29.53%         2           Other Revenues         \$274,477         34.65%         29.53%         2           Medicare (Non-Home Health)         \$423         0.05%         1.31%         1           Family Planning Tite X         0.00%         0.22%         0         1           Other MO Departments (DOC,         0.00%         0.22%         0         1           DESE, etc.)         0.00%         0.22%         0         1           Insurance Billing         0.00%         0.29%         1         1           Other Non-Public Health Revenue         \$0.00%         8.80%         1         1           Total Other Revenue         \$25,833         3.26%         27.05%         1           Total Cother Revenue         \$25,833         3.26%         27.05%         1                                                                                                                                                | Other DHSS                                     | Federal        |                                      | 7.13%                           | 3.11%                                          | 2.10%                                   |
| Total DHSS State<br>Total DHSS Other         \$69,953 $8.83\%$ $7.03\%$ Total DHSS Ombined Revenues         \$274,477 $34.65\%$ $29.53\%$ $2$ Other Revenues         ************************************                                                                                                                                                                                                                                                                                                                                                                                                                                                                                                                                                                                                                                                                                                                                                                                                                                                                                                                                                                                                                                                                                                                                                                      | Other DHSS                                     | Other Sources  |                                      | 0.00%                           |                                                | 0.01%                                   |
| Total DHSS Other $\$0$ $0.00\%$ $0.01\%$ Total DHSS Combined Revenues $\$274,477$ $34.65\%$ $29.53\%$ $2$ Other Revenues $\$274,477$ $34.65\%$ $29.53\%$ $2$ Medicaid/MC+ (Non-Home Health) $\$25,410$ $3.21\%$ $3.18\%$ $3.18\%$ Medicare - (Non-Home Health) $\$423$ $0.05\%$ $1.31\%$ $5.423$ $0.00\%$ $0.32\%$ $0.00\%$ $0.32\%$ $0.00\%$ $0.32\%$ $0.00\%$ $0.32\%$ $0.00\%$ $0.22\%$ $0.00\%$ $0.22\%$ $0.00\%$ $0.22\%$ $0.00\%$ $0.22\%$ $0.00\%$ $0.22\%$ $0.00\%$ $0.22\%$ $0.00\%$ $0.22\%$ $0.00\%$ $0.22\%$ $0.00\%$ $0.22\%$ $0.00\%$ $0.42\%$ $0.00\%$ $0.22\%$ $0.00\%$ $0.49\%$ $0.00\%$ $0.00\%$ $0.9\%$ $0.00\%$ $0.00\%$ $0.9\%$ $0.00\%$ $0.00\%$ $0.9\%$ $0.00\%$ $0.00\%$ $0.00\%$ $0.00\%$ $0.00\%$ $0.00\%$ $0.00\%$ $0.00\%$ $0.00\%$ $0.00\%$                                                                                                                                                                                                                                                                                                                                                                                                                                                                                                                                                                                                       |                                                |                |                                      |                                 |                                                | 16.89%                                  |
| Total DHSS Combined Revenues $\$274,477$ $34.65\%$ $29.53\%$ $2$ Other Revenues $3.18\%$ $3.18\%$ $3.18\%$ $3.18\%$ $3.18\%$ $3.18\%$ $3.18\%$ $3.18\%$ $3.18\%$ $3.18\%$ $3.18\%$ $3.18\%$ $3.18\%$ $3.18\%$ $3.18\%$ $3.18\%$ $3.18\%$ $3.18\%$ $3.18\%$ $3.18\%$ $3.18\%$ $3.18\%$ $3.18\%$ $3.18\%$ $3.18\%$ $3.18\%$ $3.18\%$ $3.18\%$ $3.18\%$ $3.18\%$ $3.18\%$ $3.18\%$ $3.18\%$ $3.18\%$ $3.18\%$ $3.18\%$ $3.18\%$ $3.18\%$ $3.18\%$ $3.18\%$ $3.31\%$ $3.18\%$ $3.31\%$ $3.00\%$ $3.25\%$ $3.25\%$ $3.25\%$ $3.25\%$ $3.00\%$ $3.00\%$ $3.00\%$ $3.00\%$ $3.00\%$ $3.00\%$ $3.00\%$ $3.00\%$ $3.5\%$ $3.25\%$ $3.25\%$ $3.25\%$ $3.25\%$ $3.25\%$ $3.25\%$ $3.25\%$ $3.25\%$ $3.25\%$ $3.25\%$ $3.25\%$ $3.25\%$ $3.25\%$ <td></td> <td></td> <td></td> <td></td> <td></td> <td>4.31%</td>                                                                                                                                                                                                                                                                                                                                                                                                                                                                                                                                                                          |                                                |                |                                      |                                 |                                                | 4.31%                                   |
| Other Revenues           Medicaid/MC+ (Non-Home Health) $$25,410$ $3.21\%$ $3.18\%$ Medicaid/MC+ (Non-Home Health) $$423$ $0.05\%$ $1.31\%$ Medicaide (Non-Home Health) $$423$ $0.05\%$ $1.31\%$ Family Planning Title X $0.00\%$ $0.22\%$ $0.00\%$ Other MO Departments (DOC, $0.00\%$ $0.22\%$ $0.00\%$ DESE, etc.) $0.00\%$ $0.00\%$ $0.22\%$ Insurance Biling $0.00\%$ $0.22\%$ $0.00\%$ Other Public Health Revenue $0.00\%$ $8.80\%$ $0.00\%$ Total (attach detail)         \$0 $0.00\%$ $4.94\%$ Other Non-Public Health Revenue         \$25,833 $3.26\%$ $27.05\%$ Total Other Revenue         \$25,833 $3.26\%$ $27.05\%$ $1'$ Total Revenue All Sources         \$792,222 $100.00\%$ $100$ Expenditures         \$130,153 $19.44\%$ $14.37\%$ $1'$ Supplies/Equipment         \$30,280 $4.52\%$ $6.61\%$ $1'$ Supplies/Equipment                                                                                                                                                                                                                                                                                                                                                                                                                                                                                                                                    |                                                |                |                                      |                                 |                                                | 0.01%                                   |
| Medicaid/MC+ (Non-Home Health) $\$25,410$ $3.21\%$ $3.18\%$ Medicare - (Non-Home Health) $\$423$ $0.05\%$ $1.31\%$ Family Planing Title X $0.00\%$ $0.32\%$ Other MO Departments (DOC, $0.00\%$ $0.22\%$ DESE, etc.) $0.00\%$ $0.22\%$ Insurance Billing $0.00\%$ $0.22\%$ Other Public Health Revenue $0.00\%$ $2.99\%$ Total (attach detail) $\$0$ $0.00\%$ $8.80\%$ Home Maker (all pymt. sources) $0.00\%$ $0.00\%$ $4.94\%$ Other Non-Public Health Revenue $\$25,833$ $3.26\%$ $27.05\%$ $11$ Total Coher Revenue $\$25,833$ $3.26\%$ $27.05\%$ $11$ Total Revenue All Sources $\$792,222$ $100.00\%$ $100.00\%$ $100$ Expenditures $\$130,153$ $19.44\%$ $14.37\%$ $11$ Supplies/Equipment $\$30,280$ $4.52\%$ $6.61\%$ $11$ Contracted Services $\$0$ $0.00\%$ $4.40\%$ $11$ Supplies/Equipment $\$30,280$ $4.52\%$ $6.61\%$                                                                                                                                                                                                                                                                                                                                                                                                                                                                                                                                           | Total DHSS Combined Revenues                   |                | \$274,477                            | 34.65%                          | 29.53%                                         | 21.22%                                  |
| Medicare - (Non-Home Health) $\$423$ $0.05\%$ $1.31\%$ Family Planning Title X $0.00\%$ $0.32\%$ Other MO Departments (DOC, $0.00\%$ $0.22\%$ DESE, etc.) $0.00\%$ $0.22\%$ Insurance Billing $0.00\%$ $0.73\%$ Other Public Health Revenue $0.00\%$ $2.99\%$ Home Health (all pymt. sources) $0.00\%$ $8.80\%$ Other Non-Public Health Revenue $0.00\%$ $4.94\%$ Total Other Revenue $\$0$ $0.00\%$ $4.94\%$ Total Other Revenue $\$25,833$ $3.26\%$ $27.05\%$ $11$ Total Other Revenue $\$25,833$ $3.26\%$ $27.05\%$ $11$ Salaries/Wages $\$792,222$ $100.00\%$ $100.00\%$ $100$ Expenditures         Salaries/Wages $\$444,557$ $66.41\%$ $57.40\%$ $4$ Supplies/Equipment $\$30,280$ $4.52\%$ $6.61\%$ $11.835$ $1.77\%$ $11.835$ $1.77\%$ $2.01\%$ $11.835$ $1.77\%$ $2.01\%$ $11.835$ $1.77\%$ $2.01\%$ $11.835$ $1.77$                                                                                                                                                                                                                                                                                                                                                                                                                                                                                                                                                  |                                                |                |                                      |                                 |                                                |                                         |
| Family Planning Title X $0.00\%$ $0.32\%$ $0.00\%$ $0.32\%$ Other MO Departments (DOC, $0.00\%$ $0.22\%$ $0.00\%$ $0.22\%$ $0.00\%$ $0.73\%$ $0.00\%$ $0.22\%$ $0.00\%$ $0.73\%$ $0.00\%$ $0.73\%$ $0.00\%$ $0.73\%$ $0.00\%$ $0.00\%$ $0.00\%$ $0.00\%$ $0.00\%$ $0.00\%$ $0.00\%$ $0.00\%$ $0.00\%$ $0.00\%$ $0.00\%$ $0.00\%$ $0.00\%$ $0.00\%$ $0.00\%$ $0.00\%$ $0.00\%$ $0.00\%$ $0.00\%$ $0.00\%$ $0.00\%$ $0.00\%$ $0.00\%$ $0.00\%$ $0.00\%$ $0.00\%$ $0.00\%$ $0.00\%$ $0.00\%$ $0.00\%$ $0.00\%$ $0.00\%$ $0.00\%$ $0.00\%$ $0.00\%$ $0.00\%$ $0.00\%$ $0.00\%$ $0.00\%$ $0.00\%$ $0.00\%$ $0.00\%$ $0.00\%$ $0.00\%$ $0.00\%$ $0.00\%$ $0.00\%$ $0.00\%$ $0.00\%$ $0.00\%$ $0.00\%$ $0.00\%$ $0.00\%$ $0.00\%$ $0.00\%$ $0.00\%$ $0.00\%$ $0.00\%$ $0.00\%$ $0.00\%$ $0.00\%$ $0.00\%$ $0.00\%$ $0.00\%$ $0.00\%$ $0.00$                                                                                                                                                                                                                                                                                                                                                                                                                                                                                                                                           |                                                |                |                                      |                                 |                                                | 3.35%                                   |
| Other MO Departments (DOC,         DESE, etc.) $0.00\%$ $0.22\%$ Insurance Biling $0.00\%$ $0.73\%$ Other Public Health Revenue $0.00\%$ $2.99\%$ Total (attach detail) $\$0$ $0.00\%$ $8.80\%$ Home Maker (all pymt. sources) $0.00\%$ $8.90\%$ $0.00\%$ Other Non-Public Health Revenue $0.00\%$ $4.94\%$ Total Other Revenue $\$25,833$ $3.26\%$ $27.05\%$ Total Revenue All Sources $\$792,222$ $100.00\%$ $100$ Expenditures $\$130,153$ $19.44\%$ $4.37\%$ $1$ Supplies/Equipment $\$30,280$ $4.52\%$ $6.61\%$ $57.40\%$ $4$ Fringe Benefits $\$130,153$ $19.44\%$ $14.37\%$ $1$ Supplies/Equipment $\$30,280$ $4.52\%$ $6.61\%$ $57.40\%$ $4$ Contracted Services $\$0$ $0.00\%$ $4.94\%$ $17$ $50.00\%$ $4.94\%$ $17\%$ Itravel $\$11,835$ $1.77\%$ $2.01\%$ $11$ $11,835$ $1.77\%$ $2.01\%$ $100.00\%$ <                                                                                                                                                                                                                                                                                                                                                                                                                                                                                                                                                              |                                                |                | \$423                                |                                 |                                                | 0.42%                                   |
| $\begin{array}{c c c c c c c c c c c c c c c c c c c $                                                                                                                                                                                                                                                                                                                                                                                                                                                                                                                                                                                                                                                                                                                                                                                                                                                                                                                                                                                                                                                                                                                                                                                                                                                                                                                         |                                                |                |                                      | 0.00%                           | 0.32%                                          | 0.38%                                   |
| Insurance Billing $0.00\%$ $0.73\%$ $0.00\%$ $0.73\%$ $0.00\%$ $0.73\%$ $0.00\%$ $0.73\%$ $0.00\%$ $0.13\%$ $0.00\%$ $0.299\%$ $0.00\%$ $0.00\%$ $2.99\%$ $0.00\%$ $8.80\%$ $0.00\%$ $8.80\%$ $0.00\%$ $8.80\%$ $0.00\%$ $4.94\%$ Home Maker (all pymt. sources) $0.00\%$ $0.00\%$ $4.94\%$ $0.00\%$ $4.94\%$ Other Non-Public Health Revenue $0.00\%$ $4.94\%$ $0.00\%$ $4.94\%$ $0.00\%$ $4.94\%$ Total Other Revenue $$25,833$ $3.26\%$ $27.05\%$ $10$ Total Other Revenue $$252,833$ $3.26\%$ $27.05\%$ $10$ Staries/Wages $$792,222$ $100.00\%$ $100.00\%$ $100$ Expenditures         Salaries/Wages $$444,557$ $66.41\%$ $57.40\%$ $4$ Supplies/Equipment $$30,280$ $4.52\%$ $6.61\%$ $10$ Contracted Services $$00$ $0.00\%$ $4.40\%$ $11$ $135$ $1.77\%$ $2.01\%$ $10.00\%$ $0.00\%$ $0.02\%$ $0.00\%$                                                                                                                                                                                                                                                                                                                                                                                                                                                                                                                                                                 |                                                |                |                                      | 0.000                           | 0.000                                          | 0.050                                   |
| Other Public Health Revenue         Total (attach detail) $\$0$ $0.00\%$ $2.99\%$ Home Health (all pymt. sources) $0.00\%$ $8.80\%$ $2.99\%$ Home Maker (all pymt. sources) $0.00\%$ $4.94\%$ $2.94\%$ Other Non-Public Health Revenue $0.00\%$ $4.54\%$ $2.54\%$ Total Other Revenue $\$25,833$ $3.26\%$ $27.05\%$ $1^{11}$ Total Revenue All Sources $\$792,222$ $100.00\%$ $100.00\%$ $100$ Expenditures $\$130,153$ $19.44\%$ $14.37\%$ $11$ Supplies/Equipment $\$30,280$ $4.52\%$ $6.61\%$ $57.40\%$ $41.37\%$ $11$ Supplies/Equipment $\$130,153$ $19.44\%$ $14.37\%$ $11$ Supplies/Equipment $\$30,280$ $4.52\%$ $6.61\%$ $57.40\%$ $41.37\%$ $11$ Utilities/Rent $\$17,640$ $44.45\%$ $17\%$ $2.01\%$ $11.935$ $1.77\%$ $2.01\%$ $11.935$ $1.77\%$ $2.01\%$ $11.935$ $1.77\%$ $2.01\%$ $11.935$ $1.77\%$ $2.01\%$ $11.935$ $1.77\%$ <                                                                                                                                                                                                                                                                                                                                                                                                                                                                                                                                 |                                                |                |                                      |                                 |                                                | 0.05%                                   |
| $\begin{array}{c c c c c c c c c c c c c c c c c c c $                                                                                                                                                                                                                                                                                                                                                                                                                                                                                                                                                                                                                                                                                                                                                                                                                                                                                                                                                                                                                                                                                                                                                                                                                                                                                                                         | Other Public Health Payanua                    |                |                                      | 0.00%                           | 0.75%                                          | 0.23%                                   |
| Home Health (all pymt. sources) $0.00\%$ $8.80\%$ $1.0\%$ Home Maker (all pymt. sources) $0.00\%$ $4.94\%$ $0.00\%$ $4.94\%$ Other Non-Public Health Revenue $0.00\%$ $4.94\%$ $1.0\%$ Total Other Revenue $\$0.00\%$ $4.54\%$ $1.0\%$ Total Other Revenue $\$25,833$ $3.26\%$ $27.05\%$ $1.0\%$ Total Revenue All Sources $\$792,222$ $100.00\%$ $100.00\%$ $100$ Expenditures $\$130,153$ $19.44\%$ $14.37\%$ $1.5\%$ Supplies/Equipment $\$30,280$ $4.52\%$ $6.61\%$ $1.7\%$ Supplies/Equipment $\$30,280$ $4.52\%$ $6.61\%$ $1.7\%$ Contracted Services $\$0$ $0.00\%$ $4.0\%$ $1.7\%$ Utilities/Rent $\$17,640$ $2.64\%$ $2.1\%$ $1.0\%$ Capital Expenditures $\$0$ $0.00\%$ $0.94\%$ $0.00\%$ $0.94\%$ $0.00\%$ $0.94\%$ $0.00\%$ $0.02\%$ $0.00\%$ $0.94\%$ $0.00\%$ $0.00\%$ $0.00\%$ $0.00\%$ $0.00\%$ $0.00\%$ $0.00\%$ <                                                                                                                                                                                                                                                                                                                                                                                                                                                                                                                                            |                                                |                | \$0                                  | 0.000/                          | 2.00%                                          | 7.76%                                   |
| Home Maker (all pymt, sources)         0.00%         4.94%           Other Non-Public Health Revenue         \$0         0.00%         4.94%           Total Other Revenue         \$25,833         3.26%         27.05%         11           Total Other Revenue         \$25,833         3.26%         27.05%         11           Supplies/Equipment         \$792,222         100.00%         100.00%         10           Supplies/Equipment         \$130,153         19.44%         14.37%         1           Supplies/Equipment         \$30,280         4.52%         6.61%         10           Contracted Services         \$0         0.00%         4.40%         11           Travel         \$11,835         1.77%         2.01%         10           Utilities/Rent         \$17,640         2.64%         2.17%         10           Capital Expenditures         \$0         0.00%         0.94%         10           Other         \$34,934         5.22%         12.07%         10           Charles Expenditures         \$660,399         100.00%         100         00           Capital Expenditures         \$1,225,643         12.07%         10           Accrual Adjustment (+-)         -1755.22                                                                                                                                                 |                                                |                | \$U                                  |                                 |                                                | 2.96%                                   |
| Other Non-Public Health Revenue           Total (attach detail)         \$0         0.00%         4.54%         ::           Total Other Revenue         \$25,833         3.26%         27.05%         1'           Total Revenue All Sources         \$792,222         100.00%         100.00%         100           Expenditures         \$130,153         19.44%         57.40%         4           Fringe Benefits         \$130,153         19.44%         14.37%         1'           Supplies/Equipment         \$30,280         4.52%         6.61%         5'           Contracted Services         \$0         0.00%         4.40%         1'           Travel         \$11,835         1.77%         2.01%         1'           Election Costs         \$0         0.00%         0.02%         1'           Capital Expenditures         \$0         0.00%         0.94%         1'           Other         \$34,934         5.22%         12.07%         1'           Capital Expenditures         \$669,399         100.00%         100         0.00%         100.00%         100           Accrual Adjustment (+ -)         -17552.22         Ending Balance         \$1,225,643         100         100         100                                                                                                                                             |                                                |                |                                      |                                 |                                                | 1.96%                                   |
| Total (attach detail)         \$0         0.00%         4.54%         1           Total Other Revenue         \$25,833         3.26%         27.05%         1           Total Revenue All Sources         \$792,222         100.00%         100.00%         100           Expenditures         5         5         66.41%         57.40%         4           Salaries/Wages         \$444,557         66.41%         57.40%         4           Fringe Benefits         \$130,153         19.44%         14.37%         1           Supplies/Equipment         \$30,280         4.52%         6.61%         1           Contracted Services         \$0         0.00%         4.40%         1           Travel         \$11,835         1.77%         2.01%         2           Utilities/Rent         \$17,640         2.64%         2.17%         2           Capital Expenditures         \$0         0.00%         0.02%         2           Other         \$34,934         5.22%         12.07%         2           Total Expenditures         \$666,339         100.00%         100           Accrual Adjustment (+ -)         -1755.222         Ending Balance         \$1,225,643           Population                                                                                                                                                                 |                                                |                |                                      | 0.0070                          | 4.9470                                         | 1.90%                                   |
| Total Other Revenue         \$25,833         3.26%         27.05%         11           Total Revenue All Sources         \$792,222         100.00%         100.00%         10           Expenditures         5         5         57.40%         4         4           Salaries/Wages         \$444,557         66.41%         57.40%         4           Supplies/Equipment         \$30,280         4.52%         6.61%         4           Supplies/Equipment         \$30,280         4.52%         6.61%         4           Contracted Services         \$0         0.00%         4.40%         11           Travel         \$11,835         1.77%         2.01%         4           Utilities/Rent         \$17,640         2.64%         2.17%         4           Gapital Expenditures         \$0         0.00%         0.94%         4           Other         \$34,934         5.22%         12.07%         4           Total Expenditures         \$669,399         100.00%         100.00%         100           Accrual Adjustment (+ -)         -17552.22         Ending Balance         \$1,225,643         90         90.00%         100.00%         100           Population         22,059 <td></td> <td></td> <td>\$0</td> <td>0.00%</td> <td>4.54%</td> <td>2.22%</td>                                                                                    |                                                |                | \$0                                  | 0.00%                           | 4.54%                                          | 2.22%                                   |
| Total Revenue All Sources         \$792,222         100.00%         100.00%         100           Expenditures         5         5         100.00%         100           Salaries/Wages         \$444,557         66.41%         57.40%         44           Signal Sources         \$130,153         19.44%         14.37%         100.00%         100.00%         100.00%         100.00%         100.00%         100.00%         444,557         66.41%         57.40%         44         43.37%         100.00%         100.00%         14.37%         100.00%         100.00%         100.00%         100.00%         100.00%         100.00%         100.00%         100.00%         100.00%         100.00%         100.00%         100.00%         100.00%         100.00%         100.00%         100.00%         100.00%         100.00%         100.00%         100.00%         100.00%         100.00%         100.00%         100.00%         100.00%         100.00%         100.00%         100.00%         100.00%         100.00%         100.00%         100.00%         100.00%         100.00%         100.00%         100.00%         100.00%         100.00%         100.00%         100.00%         100.00%         100.00%         100.00%         100.00%         100.00%         100.00%                                                             | . ,                                            |                | \$25,833                             | 3.26%                           | 27.05%                                         | 19.33%                                  |
| Expenditures           Salaries/Wages         \$444,557         66.41%         57.40%         4           Sringe Benefits         \$130,153         19.44%         14.37%         1           Supplies/Equipment         \$30,280         4.52%         6.61%         1           Contracted Services         \$0         0.00%         4.40%         1           Travel         \$11,835         1.77%         2.01%         1           Utilities/Rent         \$17,640         2.64%         2.17%         1           Election Costs         \$0         0.00%         0.94%         1           Other         \$34,934         5.22%         12.07%         1           Total Expenditures         \$669,399         100.00%         100.00%         10           Accrual Adjustment (+ -)         -17552.22         2.07%         10         10           Ending Balance         \$1,225,643         22,059         10000%         100                                                                                                                                                                                                                                                                                                                                                                                                                                   |                                                |                |                                      |                                 |                                                | 100.00%                                 |
| Salaries/Wages         \$444,557         66.41%         57.40%         4           Fringe Benefits         \$130,153         19.44%         14.37%         11           Supplies/Equipment         \$30,280         4.52%         6.61%         11           Contracted Services         \$0         0.00%         4.40%         11           Travel         \$11,835         1.77%         2.01%         11           Utilities/Rent         \$17,640         2.64%         2.17%         12           Capital Expenditures         \$0         0.00%         0.94%         10           Other         \$34,934         5.22%         12.07%         10           Accrual Adjustment (+ -)         -17552.22         12.07%         10           Accrual Adjustment (+ -)         -17552.23         12.025,643         10           Population         22,059         50         100.00%         10                                                                                                                                                                                                                                                                                                                                                                                                                                                                           |                                                |                | <i><i><i><i>ψ</i>γγ2,222</i></i></i> | 100.0070                        | 100.0070                                       | 100.0070                                |
| Fringe Benefits         \$130,153         19.44%         14.37%         14.37%           Supplies/Equipment         \$30,280         4.52%         6.61%         6.61%           Contracted Services         \$0         0.00%         4.40%         11           Travel         \$11,835         1.77%         2.01%           Utilities/Rent         \$17,640         2.64%         2.17%           Capital Expenditures         \$0         0.00%         0.02%           Other         \$34,934         5.22%         12.07%           Total Expenditures         \$669,399         100.00%         100.00%           Accrual Adjustment (+ -)         -17552.22         -120,5643           Population         22,059         -100,00%                                                                                                                                                                                                                                                                                                                                                                                                                                                                                                                                                                                                                                    |                                                |                | \$444 557                            | 66 41%                          | 57 40%                                         | 47.94%                                  |
| Supplies/Equipment         \$30,280         4.52%         6.61%           Contracted Services         \$0         0.00%         4.40%         IT           Travel         \$11,835         1.77%         2.01%           Utilities/Rent         \$17,640         2.64%         2.17%           Election Costs         \$0         0.00%         0.94%           Capital Expenditures         \$0         0.00%         0.94%           Other         \$34,934         5.22%         12.07%           Total Expenditures         \$669,399         100.00%         100.00%         100           Accrual Adjustment (+ -)         -1755.222         -1752.22         -1752.22         -1752.23         -1752.23         -17552.23         -17552.23         -17552.23         -17552.24         -17552.24         -17552.24         -17552.24         -17552.24         -17552.24         -17552.24         -17552.24         -17552.24         -17552.24         -17552.24         -17552.24         -17552.24         -17552.24         -17552.24         -17552.24         -17552.24         -17552.24         -17552.24         -17552.24         -17552.24         -17552.24         -17552.24         -17552.24         -17552.24         -17552.24         -17552.24         -17552.24         -17                                                                       |                                                |                |                                      |                                 |                                                | 16.07%                                  |
| Contracted Services         \$0         0.00%         4.40%         1'           Travel         \$11,835         1.77%         2.01%           Utilities/Rent         \$17,640         2.64%         2.17%           Election Costs         \$0         0.00%         0.02%           Capital Expenditures         \$0         0.00%         0.94%           Other         \$34,934         5.22%         12.07%           Total Expenditures         \$669,399         100.00%         100           Accrual Adjustment (+ -)         -17552.22                                                                                                                                                                                                                                                                                                                                                                                                                                                                                                                                                                                                                                                                                                                                                                                                                               |                                                |                |                                      |                                 |                                                | 6.93%                                   |
| Utilities/Rent         \$17,640         2.64%         2.17%           Election Costs         \$0         0.00%         0.02%           Capital Expenditures         \$0         0.00%         0.94%           Other         \$34,934         5.22%         12.07%           Total Expenditures         \$669,399         100.00%         100.00%         10           Accrual Adjustment (+ -)         -17552.22         -         12.07%         12.07%         12.07%         12.07%         10           Population         22,059         22.059         10.00%         100.00%         100.00%         10                                                                                                                                                                                                                                                                                                                                                                                                                                                                                                                                                                                                                                                                                                                                                                 |                                                |                |                                      |                                 |                                                | 17.45%                                  |
| Election Costs         \$0         0.00%         0.02%           Capital Expenditures         \$0         0.00%         0.94%           Other         \$34,934         5.22%         12.07%           Total Expenditures         \$669,399         100.00%         100.00%           Accrual Adjustment (+ -)         -17552.22                                                                                                                                                                                                                                                                                                                                                                                                                                                                                                                                                                                                                                                                                                                                                                                                                                                                                                                                                                                                                                                |                                                |                |                                      |                                 |                                                | 1.10%                                   |
| Capital Expenditures         \$0         0.00%         0.94%           Other         \$34,934         5.22%         12.07%         10           Total Expenditures         \$669,399         100.00%         100.00%         100           Accrual Adjustment (+ -)         -17552.22                                                                                                                                                                                                                                                                                                                                                                                                                                                                                                                                                                                                                                                                                                                                                                                                                                                                                                                                                                                                                                                                                          |                                                |                |                                      |                                 |                                                | 1.95%                                   |
| Other         \$34,934         5.22%         12.07%           Total Expenditures         \$669,399         100.00%         100.00%         100           Accrual Adjustment (+ -)         -17552.22         -17552.23         -17552.23         -17552.23           Population         22,059         -17552.23         -17552.23         -17552.23         -17552.23         -17552.23         -17552.23         -17552.23         -17552.23         -17552.23         -17552.23         -17552.23         -17552.23         -17552.23         -17552.23         -17552.23         -17552.23         -17552.23         -17552.23         -17552.23         -17552.23         -17552.23         -17552.23         -17552.23         -17552.23         -17552.23         -17552.23         -17552.23         -17552.23         -17552.23         -17552.23         -17552.23         -17552.23         -17552.23         -17552.23         -17552.23         -17552.23         -17552.23         -17552.23         -17552.23         -17552.23         -17552.23         -17552.23         -17552.23         -17552.23         -17552.23         -17552.23         -17552.23         -17552.23         -17552.23         -17552.23         -17552.23         -17552.23         -17552.23         -17552.23         -17552.23         -17552.23         -17552.23         <      |                                                |                |                                      |                                 |                                                | 0.01%                                   |
| Total Expenditures         \$669,399         100.00%         100.00%         100           Accrual Adjustment (+ -)         -17552.22         -17552.42         -17552.42           Ending Balance         \$1,225,643         -17552.42         -17552.42         -17552.42           Population         22,059         -17552.42         -17552.42         -17552.42         -17552.42         -17552.42         -17552.42         -17552.42         -17552.42         -17552.42         -17552.42         -17552.42         -17552.42         -17552.42         -17552.42         -17552.42         -17552.42         -17552.42         -17552.42         -17552.42         -17552.42         -17552.42         -17552.42         -17552.42         -17552.42         -17552.42         -17552.42         -17552.42         -17552.42         -17552.42         -17552.42         -17552.42         -17552.42         -17552.42         -17552.42         -17552.42         -17552.42         -17552.42         -17552.42         -17552.42         -17552.42         -17552.42         -17552.42         -17552.42         -17552.42         -17552.42         -17552.42         -17552.42         -17552.42         -17552.42         -17552.42         -17552.42         -17552.42         -17552.42         -17552.42         -17552.42         -17552.42         -1755 |                                                |                |                                      |                                 |                                                | 0.91%                                   |
| Accrual Adjustment (+ -)         -17552.22           Ending Balance         \$1,225,643           Population         22,059                                                                                                                                                                                                                                                                                                                                                                                                                                                                                                                                                                                                                                                                                                                                                                                                                                                                                                                                                                                                                                                                                                                                                                                                                                                    |                                                |                |                                      |                                 |                                                | 7.63%                                   |
| Ending Balance         \$1,225,643           Population         22,059                                                                                                                                                                                                                                                                                                                                                                                                                                                                                                                                                                                                                                                                                                                                                                                                                                                                                                                                                                                                                                                                                                                                                                                                                                                                                                         |                                                |                |                                      | 100.00%                         | 100.00%                                        | 100.00%                                 |
| Population 22,059                                                                                                                                                                                                                                                                                                                                                                                                                                                                                                                                                                                                                                                                                                                                                                                                                                                                                                                                                                                                                                                                                                                                                                                                                                                                                                                                                              |                                                |                |                                      |                                 |                                                |                                         |
|                                                                                                                                                                                                                                                                                                                                                                                                                                                                                                                                                                                                                                                                                                                                                                                                                                                                                                                                                                                                                                                                                                                                                                                                                                                                                                                                                                                | ° .                                            |                |                                      |                                 |                                                |                                         |
| Per Capita Public Health Revenue \$35.91                                                                                                                                                                                                                                                                                                                                                                                                                                                                                                                                                                                                                                                                                                                                                                                                                                                                                                                                                                                                                                                                                                                                                                                                                                                                                                                                       | Population<br>Per Capita Public Health Revenue |                |                                      |                                 |                                                |                                         |
| Tax Rate \$0.0979                                                                                                                                                                                                                                                                                                                                                                                                                                                                                                                                                                                                                                                                                                                                                                                                                                                                                                                                                                                                                                                                                                                                                                                                                                                                                                                                                              |                                                |                |                                      |                                 |                                                |                                         |