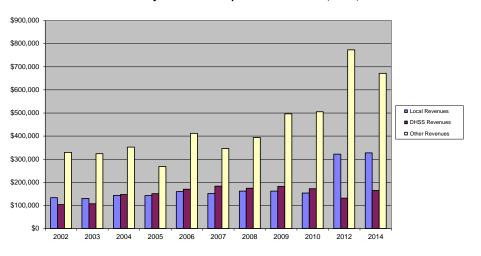

| \$911,337           |                                 |                                          |                                         |
| Population                       |                | 8,741               |                                 |                                          |                                         |
| Per Capita Public Health Revenue |                | \$60.01<br>\$0.3000 |                                 |                                          |                                         |
| Tax Rate                         |                |                     |                                 |                                          |                                         |

## Harrison County Revenue Comparison 2002 - 2010, 2012, 2014