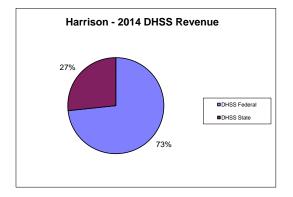

## **Harrison County Health Department**

| COUNTY<br>Fiscal Year            | Revenue Source | Harrison<br>2014    | Percent of<br>Agency's<br>Total | Population<br>0-9,999<br>Ave. Percentage | Statewide<br>2014 Average<br>Percentage |
|----------------------------------|----------------|---------------------|---------------------------------|------------------------------------------|-----------------------------------------|
| Beginning Balance                |                | \$735,885           |                                 | <b></b>                                  |                                         |
| Local Revenues                   |                |                     |                                 |                                          |                                         |
| Taxes                            |                | \$296,389           | 25.47%                          | 33.09%                                   | 45.549                                  |
| Interest                         |                | \$1,676             | 0.14%                           | 0.39%                                    | 0.329                                   |
| Vital Records                    |                | \$14,080            | 1.21%                           | 1.41%                                    | 3.009                                   |
| Donations                        |                | \$2,597             | 0.22%                           | 0.42%                                    | 0.609                                   |
| Fees                             |                |                     | 0.00%                           | 1.63%                                    | 4.419                                   |
| Other                            |                | \$12,706            | 1.09%                           | 4.58%                                    | 5.589                                   |
| Total Local Revenues             |                | \$327,448           | 28.14%                          | 41.52%                                   | 59.459                                  |
| DHSS Revenues                    |                |                     |                                 |                                          |                                         |
| Core Public Health               | State          | \$43,950            | 3.78%                           | 8.49%                                    | 3.78                                    |
| Immunizations/Vaccine            | State          |                     | 0.00%                           | 0.13%                                    | 0.05                                    |
| Immunizations/Vaccine            | Federal        |                     | 0.00%                           | 0.12%                                    | 0.33                                    |
| MCH                              | Federal        | \$17,253            | 1.48%                           | 3.36%                                    | 1.39                                    |
| School Health                    | State          | 0.50.505            | 0.00%                           | 0.05%                                    | 0.01                                    |
| WIC Administration               | Federal        | \$62,595            | 5.38%                           | 7.28%                                    | 7.61                                    |
| Child Care Inspections           | Federal        | \$1,460             | 0.13%                           | 0.64%                                    | 0.20                                    |
| Child Care Nurse Consultant      | Federal        | \$935               | 0.08%                           | 0.35%                                    | 0.17                                    |
| AIDS Funding                     | Federal        | 614.007             | 0.00%                           | 0.11%                                    | 2.76                                    |
| CERT                             | Federal        | \$14,987            | 1.29%                           | 2.25%                                    | 1.99                                    |
| BCCCP/Show Me Healthy Women      | State          |                     | 0.00%                           | 0.07%                                    | 0.03                                    |
| BCCCP/Show Me Healthy Women      | Federal        |                     | 0.00%                           | 0.36%                                    | 0.25                                    |
| Chronic Disease Prevention       | State          | 000 510             | 0.00%                           | 0.00%                                    | 0.00                                    |
| Chronic Disease Prevention       | Federal        | \$22,519            | 1.93%                           | 0.43%                                    | 0.09                                    |
| Worksite Inventory               | Federal        | 0.0                 | 0.00%                           | 0.00%                                    | 0.00                                    |
| Other DHSS                       | State          | \$0                 | 0.00%                           | 0.44%                                    | 0.41                                    |
| Other DHSS                       | Federal        | \$995               | 0.09%                           | 0.67%                                    | 2.10                                    |
| Other DHSS                       | Other Sources  | \$0                 | 0.00%                           | 0.03%                                    | 0.01                                    |
| Total DHSS Federal               |                | \$120,743           | 10.37%                          | 15.63%                                   | 16.89                                   |
| Total DHSS State                 |                | \$43,950            | 3.78%                           | 9.13%                                    | 4.31                                    |
| Total DHSS Other                 |                | \$0                 | 0.00%                           | 0.03%                                    | 0.01                                    |
| Total DHSS Combined Revenues     |                | \$164,693           | 14.15%                          | 24.79%                                   | 21.22                                   |
| Other Revenues                   |                |                     |                                 |                                          |                                         |
| Medicaid/MC+ (Non-Home Health)   |                | \$26,301            | 2.26%                           | 2.37%                                    | 3.35                                    |
| Medicare - (Non-Home Health)     |                | \$920               | 0.08%                           | 0.66%                                    | 0.42                                    |
| Family Planning Title X          |                |                     | 0.00%                           | 0.25%                                    | 0.38                                    |
| Other MO Departments (DOC,       |                |                     |                                 |                                          |                                         |
| DESE, etc.)                      |                |                     | 0.00%                           | 0.00%                                    | 0.05                                    |
| Insurance Billing                |                | \$37                | 0.00%                           | 0.49%                                    | 0.23                                    |
| Other Public Health Revenue      |                |                     |                                 |                                          |                                         |
| Total (attach detail)            |                | \$5,107             | 0.44%                           | 4.13%                                    | 7.76                                    |
| Home Health (all pymt. sources)  |                | \$0                 | 0.00%                           | 14.89%                                   | 2.96                                    |
| Home Maker (all pymt. sources)   |                |                     | 0.00%                           | 5.21%                                    | 1.96                                    |
| Other Non-Public Health Revenue  |                |                     |                                 |                                          |                                         |
| Total (attach detail)            |                | \$639,295           | 54.93%                          | 5.70%                                    | 2.22                                    |
| Total Other Revenue              |                | \$671,660           | 57.71%                          | 33.69%                                   | 19.33                                   |
| Total Revenue All Sources        |                | \$1,163,801         | 100.00%                         | 100.00%                                  | 100.00                                  |
| Expenditures                     |                |                     |                                 |                                          |                                         |
| Salaries/Wages                   |                | \$475,011           | 48.06%                          | 57.63%                                   | 47.94                                   |
| Fringe Benefits                  |                | \$122,074           | 12.35%                          | 12.93%                                   | 16.07                                   |
| Supplies/Equipment               |                | \$170,770           | 17.28%                          | 6.90%                                    | 6.93                                    |
| Contracted Services              |                | \$138,866           | 14.05%                          | 8.15%                                    | 17.45                                   |
| Travel                           |                | \$28,672            | 2.90%                           | 2.73%                                    | 1.10                                    |
| Utilities/Rent                   |                | \$10,976            | 1.11%                           | 2.20%                                    | 1.95                                    |
| Election Costs                   |                |                     | 0.00%                           | 0.09%                                    | 0.01                                    |
| Capital Expenditures             |                | <b></b>             | 0.00%                           | 0.99%                                    | 0.91                                    |
| Other                            |                | \$41,980            | 4.25%                           | 8.38%                                    | 7.63                                    |
| Total Expenditures               |                | \$988,348           | 100.00%                         | 100.00%                                  | 100.00                                  |
| Accrual Adjustment (+ -)         |                | \$011 227           |                                 |                                          |                                         |
| Ending Balance                   |                | \$911,337           |                                 |                                          |                                         |
| Population                       |                | 8,741               |                                 |                                          |                                         |
| Per Capita Public Health Revenue |                | \$60.01<br>\$0.3000 |                                 |                                          |                                         |
| Tax Rate                         |                |                     |                                 |                                          |                                         |