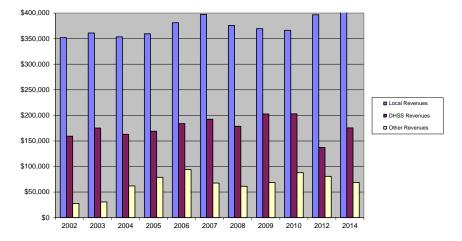

| Fiscal Year                                    | Revenue Source   | Grundy<br>2014 | Percent of<br>Agency's<br>Total | Population<br>10,000-24,999<br>Ave. Percentage | Statewide<br>2014 Average<br>Percentage |
|------------------------------------------------|------------------|----------------|---------------------------------|------------------------------------------------|-----------------------------------------|
| Beginning Balance                              |                  | \$926,375      | Total                           | Ave. I ercentage                               | Tercentage                              |
| Local Revenues                                 |                  | \$720,575      |                                 |                                                |                                         |
| Taxes                                          |                  | \$360,536      | 47.31%                          | 34.18%                                         | 45.54%                                  |
| Interest                                       |                  | \$5,826        | 0.76%                           | 0.37%                                          | 0.32%                                   |
| Vital Records                                  |                  | \$13,872       | 1.82%                           | 2.31%                                          | 3.00%                                   |
| Donations                                      |                  | \$5,633        | 0.74%                           | 0.51%                                          | 0.60%                                   |
| Fees                                           |                  | \$131,868      | 17.30%                          | 2.37%                                          | 4.41%                                   |
| Other                                          |                  | \$0            | 0.00%                           | 3.69%                                          | 5.58%                                   |
| Total Local Revenues                           |                  | \$517,735      | 67.94%                          | 43.42%                                         | 59.45%                                  |
| DHSS Revenues                                  |                  | ¢ 42.051       | 5 5 5 4                         | c 100                                          | 2 5000                                  |
| Core Public Health                             | State            | \$43,851       | 5.75%                           | 6.42%                                          | 3.78%                                   |
| Immunizations/Vaccine<br>Immunizations/Vaccine | State<br>Federal |                | 0.00%<br>0.00%                  | 0.00%<br>0.09%                                 | 0.05%<br>0.33%                          |
| MCH                                            | Federal          | \$17,760       | 2.33%                           | 2.60%                                          | 1.39%                                   |
| School Health                                  | State            | \$17,700       | 2.35%                           | 0.02%                                          | 0.01%                                   |
| WIC Administration                             | Federal          | \$62,168       | 8.16%                           | 13.47%                                         | 7.61%                                   |
| Child Care Inspections                         | Federal          | \$1,630        | 0.21%                           | 0.25%                                          | 0.20%                                   |
| Child Care Nurse Consultant                    | Federal          | \$2,667        | 0.35%                           | 0.29%                                          | 0.17%                                   |
| AIDS Funding                                   | Federal          | \$2,007        | 0.00%                           | 0.00%                                          | 2.76%                                   |
| CERT                                           | Federal          | \$15,055       | 1.98%                           | 2.19%                                          | 1.99%                                   |
| BCCCP/Show Me Healthy Women                    | State            | ,              | 0.00%                           | 0.03%                                          | 0.03%                                   |
| BCCCP/Show Me Healthy Women                    | Federal          |                | 0.00%                           | 0.33%                                          | 0.25%                                   |
| Chronic Disease Prevention                     | State            |                | 0.00%                           | 0.00%                                          | 0.00%                                   |
| Chronic Disease Prevention                     | Federal          | \$22,549       | 2.96%                           | 0.15%                                          | 0.09%                                   |
| Worksite Inventory                             | Federal          |                | 0.00%                           | 0.00%                                          | 0.00%                                   |
| Other DHSS                                     | State            | \$0            | 0.00%                           | 0.58%                                          | 0.41%                                   |
| Other DHSS                                     | Federal          | \$9,786        | 1.28%                           | 3.11%                                          | 2.10%                                   |
| Other DHSS                                     | Other Sources    | \$0            | 0.00%                           | 0.01%                                          | 0.01%                                   |
| Total DHSS Federal                             |                  | \$131,615      | 17.27%                          | 22.49%                                         | 16.89%                                  |
| Total DHSS State                               |                  | \$43,851       | 5.75%                           | 7.03%                                          | 4.31%                                   |
| Total DHSS Other                               |                  | \$0            | 0.00%                           | 0.01%                                          | 0.01%                                   |
| Total DHSS Combined Revenues                   |                  | \$175,465      | 23.03%                          | 29.53%                                         | 21.22%                                  |
| Other Revenues                                 |                  |                |                                 |                                                |                                         |
| Medicaid/MC+ (Non-Home Health)                 |                  | \$18,989       | 2.49%                           | 3.18%                                          | 3.35%                                   |
| Medicare - (Non-Home Health)                   |                  | \$11,352       | 1.49%                           | 1.31%                                          | 0.42%                                   |
| Family Planning Title X                        |                  |                | 0.00%                           | 0.32%                                          | 0.38%                                   |
| Other MO Departments (DOC,                     |                  |                |                                 |                                                |                                         |
| DESE, etc.)                                    |                  | \$70           | 0.01%                           | 0.22%                                          | 0.05%                                   |
| Insurance Billing                              |                  |                | 0.00%                           | 0.73%                                          | 0.23%                                   |
| Other Public Health Revenue                    |                  |                |                                 |                                                |                                         |
| Total (attach detail)                          |                  |                | 0.00%                           | 2.99%                                          | 7.76%                                   |
| Home Health (all pymt. sources)                |                  |                | 0.00%                           | 8.80%                                          | 2.96%                                   |
| Home Maker (all pymt. sources)                 |                  |                | 0.00%                           | 4.94%                                          | 1.96%                                   |
| Other Non-Public Health Revenue                |                  |                |                                 |                                                |                                         |
| Total (attach detail)                          |                  | \$38,419       | 5.04%                           | 4.54%                                          | 2.22%                                   |
| Total Other Revenue                            |                  | \$68,830       | 9.03%                           | 27.05%                                         | 19.33%                                  |
| Total Revenue All Sources                      |                  | \$762,030      | 100.00%                         | 100.00%                                        | 100.00%                                 |
| Expenditures                                   |                  |                |                                 |                                                |                                         |
| Salaries/Wages                                 |                  | \$374,148      | 53.49%                          | 57.40%                                         | 47.94%                                  |
| Fringe Benefits                                |                  | \$84,719       | 12.11%                          | 14.37%                                         | 16.07%                                  |
| Supplies/Equipment                             |                  | \$133,269      | 19.05%                          | 6.61%                                          | 6.93%                                   |
| Contracted Services                            |                  | \$46,288       | 6.62%                           | 4.40%                                          | 17.45%                                  |
| Travel                                         |                  | \$8,853        | 1.27%                           | 2.01%                                          | 1.10%                                   |
| Utilities/Rent                                 |                  | \$12,878       | 1.84%                           | 2.17%                                          | 1.95%                                   |
| Election Costs                                 |                  |                | 0.00%                           | 0.02%                                          | 0.01%                                   |
| Capital Expenditures                           |                  |                | 0.00%                           | 0.94%                                          | 0.91%                                   |
| Other                                          |                  | \$39,333       | 5.62%                           | 12.07%                                         | 7.63%                                   |
| Total Expenditures                             |                  | \$699,487      | 100.00%                         | 100.00%                                        | 100.00%                                 |
| Accrual Adjustment (+ -)                       |                  | ¢000.010       |                                 |                                                |                                         |
| Ending Balance                                 |                  | \$988,919      |                                 |                                                |                                         |
| Population                                     |                  | 10,355         |                                 |                                                |                                         |
| Per Capita Public Health Revenue<br>Tax Rate   |                  | \$69.88        |                                 |                                                |                                         |
|                                                |                  | \$0.3000       |                                 |                                                |                                         |