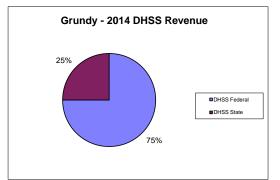

| Fiscal Year                                    | Revenue Source   | Grundy<br>2014 | Percent of<br>Agency's<br>Total | Population<br>10,000-24,999<br>Ave. Percentage | Statewide<br>2014 Average<br>Percentage |
|------------------------------------------------|------------------|----------------|---------------------------------|------------------------------------------------|-----------------------------------------|
| Beginning Balance                              |                  | \$926,375      | Total                           | Ave. I ercentage                               | Tercentage                              |
| Local Revenues                                 |                  | \$720,575      |                                 |                                                |                                         |
| Taxes                                          |                  | \$360,536      | 47.31%                          | 34.18%                                         | 45.54%                                  |
| Interest                                       |                  | \$5,826        | 0.76%                           | 0.37%                                          | 0.32%                                   |
| Vital Records                                  |                  | \$13,872       | 1.82%                           | 2.31%                                          | 3.00%                                   |
| Donations                                      |                  | \$5,633        | 0.74%                           | 0.51%                                          | 0.60%                                   |
| Fees                                           |                  | \$131,868      | 17.30%                          | 2.37%                                          | 4.41%                                   |
| Other                                          |                  | \$0            | 0.00%                           | 3.69%                                          | 5.58%                                   |
| Total Local Revenues                           |                  | \$517,735      | 67.94%                          | 43.42%                                         | 59.45%                                  |
| DHSS Revenues                                  |                  | ¢ 42.051       | 5 5 5 4                         | c 100                                          | 2 5000                                  |
| Core Public Health                             | State            | \$43,851       | 5.75%                           | 6.42%                                          | 3.78%                                   |
| Immunizations/Vaccine<br>Immunizations/Vaccine | State<br>Federal |                | 0.00%<br>0.00%                  | 0.00%<br>0.09%                                 | 0.05%<br>0.33%                          |
| MCH                                            | Federal          | \$17,760       | 2.33%                           | 2.60%                                          | 1.39%                                   |
| School Health                                  | State            | \$17,700       | 2.35%                           | 0.02%                                          | 0.01%                                   |
| WIC Administration                             | Federal          | \$62,168       | 8.16%                           | 13.47%                                         | 7.61%                                   |
| Child Care Inspections                         | Federal          | \$1,630        | 0.21%                           | 0.25%                                          | 0.20%                                   |
| Child Care Nurse Consultant                    | Federal          | \$2,667        | 0.35%                           | 0.29%                                          | 0.17%                                   |
| AIDS Funding                                   | Federal          | \$2,007        | 0.00%                           | 0.00%                                          | 2.76%                                   |
| CERT                                           | Federal          | \$15,055       | 1.98%                           | 2.19%                                          | 1.99%                                   |
| BCCCP/Show Me Healthy Women                    | State            | ,              | 0.00%                           | 0.03%                                          | 0.03%                                   |
| BCCCP/Show Me Healthy Women                    | Federal          |                | 0.00%                           | 0.33%                                          | 0.25%                                   |
| Chronic Disease Prevention                     | State            |                | 0.00%                           | 0.00%                                          | 0.00%                                   |
| Chronic Disease Prevention                     | Federal          | \$22,549       | 2.96%                           | 0.15%                                          | 0.09%                                   |
| Worksite Inventory                             | Federal          |                | 0.00%                           | 0.00%                                          | 0.00%                                   |
| Other DHSS                                     | State            | \$0            | 0.00%                           | 0.58%                                          | 0.41%                                   |
| Other DHSS                                     | Federal          | \$9,786        | 1.28%                           | 3.11%                                          | 2.10%                                   |
| Other DHSS                                     | Other Sources    | \$0            | 0.00%                           | 0.01%                                          | 0.01%                                   |
| Total DHSS Federal                             |                  | \$131,615      | 17.27%                          | 22.49%                                         | 16.89%                                  |
| Total DHSS State                               |                  | \$43,851       | 5.75%                           | 7.03%                                          | 4.31%                                   |
| Total DHSS Other                               |                  | \$0            | 0.00%                           | 0.01%                                          | 0.01%                                   |
| Total DHSS Combined Revenues                   |                  | \$175,465      | 23.03%                          | 29.53%                                         | 21.22%                                  |
| Other Revenues                                 |                  |                |                                 |                                                |                                         |
| Medicaid/MC+ (Non-Home Health)                 |                  | \$18,989       | 2.49%                           | 3.18%                                          | 3.35%                                   |
| Medicare - (Non-Home Health)                   |                  | \$11,352       | 1.49%                           | 1.31%                                          | 0.42%                                   |
| Family Planning Title X                        |                  |                | 0.00%                           | 0.32%                                          | 0.38%                                   |
| Other MO Departments (DOC,                     |                  |                |                                 |                                                |                                         |
| DESE, etc.)                                    |                  | \$70           | 0.01%                           | 0.22%                                          | 0.05%                                   |
| Insurance Billing                              |                  |                | 0.00%                           | 0.73%                                          | 0.23%                                   |
| Other Public Health Revenue                    |                  |                |                                 |                                                |                                         |
| Total (attach detail)                          |                  |                | 0.00%                           | 2.99%                                          | 7.76%                                   |
| Home Health (all pymt. sources)                |                  |                | 0.00%                           | 8.80%                                          | 2.96%                                   |
| Home Maker (all pymt. sources)                 |                  |                | 0.00%                           | 4.94%                                          | 1.96%                                   |
| Other Non-Public Health Revenue                |                  |                |                                 |                                                |                                         |
| Total (attach detail)                          |                  | \$38,419       | 5.04%                           | 4.54%                                          | 2.22%                                   |
| Total Other Revenue                            |                  | \$68,830       | 9.03%                           | 27.05%                                         | 19.33%                                  |
| Total Revenue All Sources                      |                  | \$762,030      | 100.00%                         | 100.00%                                        | 100.00%                                 |
| Expenditures                                   |                  |                |                                 |                                                |                                         |
| Salaries/Wages                                 |                  | \$374,148      | 53.49%                          | 57.40%                                         | 47.94%                                  |
| Fringe Benefits                                |                  | \$84,719       | 12.11%                          | 14.37%                                         | 16.07%                                  |
| Supplies/Equipment                             |                  | \$133,269      | 19.05%                          | 6.61%                                          | 6.93%                                   |
| Contracted Services                            |                  | \$46,288       | 6.62%                           | 4.40%                                          | 17.45%                                  |
| Travel                                         |                  | \$8,853        | 1.27%                           | 2.01%                                          | 1.10%                                   |
| Utilities/Rent                                 |                  | \$12,878       | 1.84%                           | 2.17%                                          | 1.95%                                   |
| Election Costs                                 |                  |                | 0.00%                           | 0.02%                                          | 0.01%                                   |
| Capital Expenditures                           |                  |                | 0.00%                           | 0.94%                                          | 0.91%                                   |
| Other                                          |                  | \$39,333       | 5.62%                           | 12.07%                                         | 7.63%                                   |
| Total Expenditures                             |                  | \$699,487      | 100.00%                         | 100.00%                                        | 100.00%                                 |
| Accrual Adjustment (+ -)                       |                  | ¢000.010       |                                 |                                                |                                         |
| Ending Balance                                 |                  | \$988,919      |                                 |                                                |                                         |
| Population                                     |                  | 10,355         |                                 |                                                |                                         |
| Per Capita Public Health Revenue<br>Tax Rate   |                  | \$69.88        |                                 |                                                |                                         |
|                                                |                  | \$0.3000       |                                 |                                                |                                         |