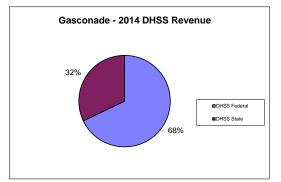

| Beginning Balance  \$0    Local Revenues                                                                                                                                                                                                                                                                                                                                                                                                                                                                                                                                                                                                                                                                                                                                                                                                                                                | %  0.32%    %  3.00%    %  0.60%    %  4.41%    %  5.58%    %  59.45%    %  3.78%    %  0.05%    %  0.33%    %  0.33%    %  0.39%    %  0.01%    %  0.20%    %  0.20%    %  0.17% |
|-----------------------------------------------------------------------------------------------------------------------------------------------------------------------------------------------------------------------------------------------------------------------------------------------------------------------------------------------------------------------------------------------------------------------------------------------------------------------------------------------------------------------------------------------------------------------------------------------------------------------------------------------------------------------------------------------------------------------------------------------------------------------------------------------------------------------------------------------------------------------------------------|-----------------------------------------------------------------------------------------------------------------------------------------------------------------------------------|
| Taxes  \$202,731  52.39%  34.188    Interest  \$2,718  0.70%  0.37%    Vital Records  \$17,985  4.65%  2.319    Donations  \$80  0.02%  0.519    Fees  0.00%  2.377    Other  \$10,410  2.69%  3.698    Total Local Revenues  \$233,924  60.45%  43.429    DHSS Revenues    Core Public Health  State  \$46,939  12.13%  6.429    Immunizations/Vaccine  Federal  0.00%  0.009    MCH  Federal  \$19,251  4.97%  2.600    School Health  State  0.00%  0.009  0.022    WIC Administration  Federal  \$19,251  4.97%  2.600    WIC Administration  Federal  \$19,251  4.97%  2.600    WIC Administration  Federal  \$19,251  4.97%  2.600    WIC Administration  Federal  \$12,20  0.32%  0.25%                                                                                                                                                                                          | %  0.32%    %  3.00%    %  0.60%    %  4.41%    %  5.58%    %  59.45%    %  3.78%    %  0.05%    %  0.33%    %  0.33%    %  0.39%    %  0.01%    %  0.20%    %  0.20%    %  0.17% |
| Taxes  \$202,731  52.39%  34.188    Interest  \$2,718  0.70%  0.37%    Vital Records  \$17,985  4.65%  2.319    Donations  \$80  0.02%  0.519    Fees  0.00%  2.377    Other  \$10,410  2.69%  3.698    Total Local Revenues  \$233,924  60.45%  43.429    Densitions/Vaccine  State  0.00%  0.009    Immunizations/Vaccine  Federal  919,251  4.97%  2.600    School Health  State  0.00%  0.009  0.002    WIC Administration  Federal  \$19,251  4.97%  2.600    Other  \$12,20  0.32%  0.25%  2.607  2.607  2.607  2.607  2.607                                                                                                                                                                                 | %  0.32%    %  3.00%    %  0.60%    %  4.41%    %  5.58%    %  59.45%    %  3.78%    %  0.05%    %  0.33%    %  0.33%    %  0.39%    %  0.01%    %  0.20%    %  0.20%    %  0.17% |
| Vital Records  \$17,985  4.65%  2.319    Donations  \$80  0.02%  0.519    Fees  0.00%  2.379    Other  \$10,410  2.69%  3.669    Total Local Revenues  \$233,924  60.45%  43.429    DHSS Revenues  Core Public Health  State  \$46,939  12.13%  6.429    Immunizations/Vaccine  State  0.00%  0.009  0.009    Immunizations/Vaccine  Federal  0.00%  0.009  0.009    School Health  State  0.00%  0.009  0.002  0.00%  0.009    WIC Administration  Federal  \$19,251  4.97%  2.609  0.00%  0.002    WIC Administration  Federal  \$19,251  4.97%  2.609  0.00%  0.002    WIC Administration  Federal  \$15,579  14.36%  13.47%  0.147    Child Care Inspections  Federal  \$1,200  0.32%  0.25%  0.143  0.298  0.1436%  0.298                                                                                                                                                          | %  3.00%    %  0.60%    %  4.41%    %  5.58%    %  59.45%    %  3.78%    %  0.05%    %  0.33%    %  0.33%    %  0.39%    %  0.39%    %  0.20%    %  0.20%    %  0.17%             |
| Donations  \$80  0.02%  0.519    Fees  0.00%  2.377    Other  \$10,410  2.69%  3.699    Total Local Revenues  \$233,924  60.45%  43.429    DHSS Revenues    Core Public Health  State  \$46,939  12.13%  6.429    Immunizations/Vaccine  State  0.00%  0.009    MCH  Federal  \$19,251  4.97%  2.600    School Health  State  0.00%  0.009  0.022    WIC Administration  Federal  \$19,251  4.97%  2.600    WIC Administration  Federal  \$1,220  0.32%  0.25%    Child Care Inspections  Federal  \$1,302  0.34%  0.29%    Child Care Nurse Consultant  Federal </td <td>%  0.60%    %  4.41%    %  55.85%    %  59.45%    %  59.45%    %  0.05%    %  0.03%    %  0.33%    %  0.01%    %  0.20%    %  0.20%</td> | %  0.60%    %  4.41%    %  55.85%    %  59.45%    %  59.45%    %  0.05%    %  0.03%    %  0.33%    %  0.01%    %  0.20%    %  0.20%                                               |
| Fees  0.00%  2.379    Other  \$10,410  2.69%  3.699    Total Local Revenues  \$233,924  60.45%  43.429    DHSS Revenues    50.00%  0.00%  0.00%    Core Public Health  State  \$46,939  12.13%  6.429    Immunizations/Vaccine  State  0.00%  0.009    Immunizations/Vaccine  Federal  \$19,251  4.97%  2.600    School Health  State  0.00%  0.0029  0.029  WIC Administration  Federal  \$19,251  4.97%  2.600  5.600  0.00%  0.0029  0.029  0.025  0.00%  0.029  0.029  0.024  0.024  0.276  0.276  0.299  13.476  13.476  0.134%  0.299  0.299  0.254  0.259  0.259  0.259  0.259  0.259  0.259  0.259  0.259  0.259  0.259  0.259  0.259  0.259  0.259  0.259  0.259  0.259  0.259                                                                                                                                                                                                 | %  4.41%    %  5.58%    %  59.45%    %  0.05%    %  0.33%    %  0.39%    %  0.39%    %  0.20%    %  0.20%    %  0.17%                                                             |
| Other  \$10,410  2.69%  3.69%    Total Local Revenues  \$233,924  60.45%  43.42%    DHSS Revenues        Core Public Health  State  \$46,939  12.13%  6.42%    Immunizations/Vaccine  State  0.00%  0.00%  0.00%    MCH  Federal  \$19,251  4.97%  2.60%    School Health  State  0.00%  0.00%  0.02%    WIC Administration  Federal  \$55,579  14.36%  13.47%    Child Care Inspections  Federal  \$1,220  0.32%  0.25%    Child Care Inspections  Federal  \$1,302  0.34%  0.29%    AIDS Funding  Federal  \$1,302  0.34%  0.29%                                                                                                                                                                                                                                                                                                                                                      | %  5.58%    %  59.45%    %  0.05%    %  0.05%    %  0.33%    %  1.39%    %  0.01%    %  7.61%    %  0.20%    %  0.17%                                                             |
| Total Local Revenues  \$233,924  60.45%  43.429    DHSS Revenues       43.429    Durbs Revenues      64.25%   64.29    Immunizations/Vaccine  State  0.00%  0.009   0.00%  0.009    MCH  Federal  \$19,251  4.97%  2.600   0.00%  0.009    School Health  State  0.00%  0.00%  0.002    WIC Administration  Federal  \$55,579  14.36%  13.47%   Child Care Inspections  Federal  \$1,220  0.32%  0.25%   0.05%   0.29%    0.29%     0.29%     0.29%      0.29%                                                                                                                                                                                                                                                                                                                                                                                                                          | %  59.45%    %  3.78%    %  0.05%    %  0.33%    %  1.39%    %  0.01%    %  7.61%    %  0.20%    %  0.17%                                                                         |
| DHSS Revenues  \$46,939  12.13%  6.429    Core Public Health  State  0.00%  0.000    Immunizations/Vaccine  State  0.00%  0.009    MCH  Federal  \$19,251  4.97%  2.600    School Health  State  0.00%  0.029    WIC Administration  Federal  \$55,579  14.36%  13.477    Child Care Inspections  Federal  \$1,220  0.32%  0.259    AIDS Funding  Federal  \$1,302  0.34%  0.299                                                                                                                                                                                                                                                                                                                                                                                                                                                                                                        | %  3.78%    %  0.05%    %  0.33%    %  1.39%    %  0.01%    %  7.61%    %  0.20%    %  0.17%                                                                                      |
| Core Public Health  State  \$46,939  12.13%  6.429    Immunizations/Vaccine  State  0.00%  0.009    Immunizations/Vaccine  Federal  \$19,251  4.97%  2.609    School Health  State  0.00%  0.009  0.029    WIC Administration  Federal  \$19,251  4.97%  2.609    School Health  State  0.00%  0.029    WIC Administration  Federal  \$55,579  14.36%  13.476    Child Care Inspections  Federal  \$1,220  0.322%  0.229    AIDS Funding  Federal  \$1,302  0.34%  0.299                                                                                                                                                                                                                                                                                                                                                                                                                | %  0.05%    %  0.33%    %  1.39%    %  0.01%    %  7.61%    %  0.20%    %  0.17%                                                                                                  |
| Immunizations/Vaccine  State  0.00%  0.009    Inmunizations/Vaccine  Federal  0.00%  0.009    MCH  Federal  0.00%  0.009    MCH  Federal  \$19,251  4.97%  2.609    School Health  State  0.00%  0.002    WIC Administration  Federal  \$55,579  14.36%  13.478    Child Care Inspections  Federal  \$1,220  0.32%  0.259    Child Care Nurse Consultant  Federal  \$1,302  0.34%  0.299    AIDS Funding  Federal  \$1,302  0.34%  0.299                                                                                                                                                                                                                                                                                                                                                                                                                                                | %  0.05%    %  0.33%    %  1.39%    %  0.01%    %  7.61%    %  0.20%    %  0.17%                                                                                                  |
| MCH  Federal  \$19,251  4.97%  2.609    School Health  State  0.00%  0.022    WIC Administration  Federal  \$55,579  14.36%  13.479    Child Care Inspections  Federal  \$1,220  0.32%  0.259    Child Care Nurse Consultant  Federal  \$1,302  0.34%  0.299    AIDS Funding  Federal  0.00%  0.009                                                                                                                                                                                                                                                                                                                                                                                                                                                                                                                                                                                     | %  1.39%    %  0.01%    %  7.61%    %  0.20%    %  0.17%                                                                                                                          |
| School Health  State  0.00%  0.029    WIC Administration  Federal  \$55,579  14.36%  13.476    Child Care Inspections  Federal  \$1,220  0.32%  0.259    Child Care Nurse Consultant  Federal  \$1,302  0.34%  0.299    AIDS Funding  Federal  \$0.00%  0.00%  0.009                                                                                                                                                                                                                                                                                                                                                                                                                                                                                                                                                                                                                    | %  0.01%    %  7.61%    %  0.20%    %  0.17%                                                                                                                                      |
| WIC Administration  Federal  \$55,579  14.36%  13.47%    Child Care Inspections  Federal  \$1,220  0.32%  0.25%    Child Care Nurse Consultant  Federal  \$1,302  0.34%  0.29%    AIDS Funding  Federal  \$0.00%  0.00%  0.00%                                                                                                                                                                                                                                                                                                                                                                                                                                                                                                                                                                                                                                                          | %  7.61%    %  0.20%    %  0.17%                                                                                                                                                  |
| Child Care InspectionsFederal\$1,2200.32%0.259Child Care Nurse ConsultantFederal\$1,3020.34%0.299AIDS FundingFederal0.00%0.009                                                                                                                                                                                                                                                                                                                                                                                                                                                                                                                                                                                                                                                                                                                                                          | % 0.20%<br>% 0.17%                                                                                                                                                                |
| Child Care Nurse ConsultantFederal\$1,3020.34%0.299AIDS FundingFederal0.00%0.009                                                                                                                                                                                                                                                                                                                                                                                                                                                                                                                                                                                                                                                                                                                                                                                                        | % 0.17%                                                                                                                                                                           |
| AIDS Funding Federal 0.00% 0.00%                                                                                                                                                                                                                                                                                                                                                                                                                                                                                                                                                                                                                                                                                                                                                                                                                                                        |                                                                                                                                                                                   |
|                                                                                                                                                                                                                                                                                                                                                                                                                                                                                                                                                                                                                                                                                                                                                                                                                                                                                         |                                                                                                                                                                                   |
|                                                                                                                                                                                                                                                                                                                                                                                                                                                                                                                                                                                                                                                                                                                                                                                                                                                                                         |                                                                                                                                                                                   |
| BCCCP/Show Me Healthy Women State 0.00% 0.039                                                                                                                                                                                                                                                                                                                                                                                                                                                                                                                                                                                                                                                                                                                                                                                                                                           |                                                                                                                                                                                   |
| BCCCP/Show Me Healthy Women Federal 0.00% 0.339                                                                                                                                                                                                                                                                                                                                                                                                                                                                                                                                                                                                                                                                                                                                                                                                                                         |                                                                                                                                                                                   |
| Chronic Disease Prevention State 0.00% 0.00%                                                                                                                                                                                                                                                                                                                                                                                                                                                                                                                                                                                                                                                                                                                                                                                                                                            |                                                                                                                                                                                   |
| Chronic Disease Prevention Federal 0.00% 0.159                                                                                                                                                                                                                                                                                                                                                                                                                                                                                                                                                                                                                                                                                                                                                                                                                                          |                                                                                                                                                                                   |
| Worksite Inventory Federal 0.00% 0.009                                                                                                                                                                                                                                                                                                                                                                                                                                                                                                                                                                                                                                                                                                                                                                                                                                                  |                                                                                                                                                                                   |
| Other DHSS State 0.00% 0.589                                                                                                                                                                                                                                                                                                                                                                                                                                                                                                                                                                                                                                                                                                                                                                                                                                                            |                                                                                                                                                                                   |
| Other DHSS Federal \$360 0.09% 3.119                                                                                                                                                                                                                                                                                                                                                                                                                                                                                                                                                                                                                                                                                                                                                                                                                                                    | % 2.10%                                                                                                                                                                           |
| Other DHSS Other Sources 0.00% 0.019                                                                                                                                                                                                                                                                                                                                                                                                                                                                                                                                                                                                                                                                                                                                                                                                                                                    | % 0.01%                                                                                                                                                                           |
| Total DHSS Federal \$99,055 25.60% 22.499                                                                                                                                                                                                                                                                                                                                                                                                                                                                                                                                                                                                                                                                                                                                                                                                                                               | % 16.89%                                                                                                                                                                          |
| Total DHSS State \$46,939 12.13% 7.039                                                                                                                                                                                                                                                                                                                                                                                                                                                                                                                                                                                                                                                                                                                                                                                                                                                  | % 4.31%                                                                                                                                                                           |
| <b>Total DHSS Other</b> \$0 0.00% 0.019                                                                                                                                                                                                                                                                                                                                                                                                                                                                                                                                                                                                                                                                                                                                                                                                                                                 | % 0.01%                                                                                                                                                                           |
| Total DHSS Combined Revenues  \$145,994  37.73%  29.53%                                                                                                                                                                                                                                                                                                                                                                                                                                                                                                                                                                                                                                                                                                                                                                                                                                 | % 21.22%                                                                                                                                                                          |
| Other Revenues                                                                                                                                                                                                                                                                                                                                                                                                                                                                                                                                                                                                                                                                                                                                                                                                                                                                          |                                                                                                                                                                                   |
| Medicaid/MC+ (Non-Home Health) \$7,066 1.83% 3.189                                                                                                                                                                                                                                                                                                                                                                                                                                                                                                                                                                                                                                                                                                                                                                                                                                      | % 3.35%                                                                                                                                                                           |
| Medicare - (Non-Home Health) 0.00% 1.319                                                                                                                                                                                                                                                                                                                                                                                                                                                                                                                                                                                                                                                                                                                                                                                                                                                |                                                                                                                                                                                   |
| Family Planning Title X 0.00% 0.329                                                                                                                                                                                                                                                                                                                                                                                                                                                                                                                                                                                                                                                                                                                                                                                                                                                     | % 0.38%                                                                                                                                                                           |
| Other MO Departments (DOC,                                                                                                                                                                                                                                                                                                                                                                                                                                                                                                                                                                                                                                                                                                                                                                                                                                                              |                                                                                                                                                                                   |
| DESE, etc.) 0.00% 0.22%                                                                                                                                                                                                                                                                                                                                                                                                                                                                                                                                                                                                                                                                                                                                                                                                                                                                 | % 0.05%                                                                                                                                                                           |
| Insurance Billing 0.00% 0.739                                                                                                                                                                                                                                                                                                                                                                                                                                                                                                                                                                                                                                                                                                                                                                                                                                                           | % 0.23%                                                                                                                                                                           |
| Other Public Health Revenue                                                                                                                                                                                                                                                                                                                                                                                                                                                                                                                                                                                                                                                                                                                                                                                                                                                             |                                                                                                                                                                                   |
| Total (attach detail) 0.00% 2.999                                                                                                                                                                                                                                                                                                                                                                                                                                                                                                                                                                                                                                                                                                                                                                                                                                                       |                                                                                                                                                                                   |
| Home Health (all pymt. sources) 0.00% 8.809                                                                                                                                                                                                                                                                                                                                                                                                                                                                                                                                                                                                                                                                                                                                                                                                                                             |                                                                                                                                                                                   |
| Home Maker (all pymt. sources) 0.00% 4.94%                                                                                                                                                                                                                                                                                                                                                                                                                                                                                                                                                                                                                                                                                                                                                                                                                                              | % 1.96%                                                                                                                                                                           |
| Other Non-Public Health Revenue                                                                                                                                                                                                                                                                                                                                                                                                                                                                                                                                                                                                                                                                                                                                                                                                                                                         |                                                                                                                                                                                   |
| Total (attach detail) 0.00% 4.549                                                                                                                                                                                                                                                                                                                                                                                                                                                                                                                                                                                                                                                                                                                                                                                                                                                       |                                                                                                                                                                                   |
| <b>Total Other Revenue</b> \$7,066 1.83% 27.059                                                                                                                                                                                                                                                                                                                                                                                                                                                                                                                                                                                                                                                                                                                                                                                                                                         |                                                                                                                                                                                   |
| Total Revenue All Sources  \$386,984  100.00%                                                                                                                                                                                                                                                                                                                                                                                                                                                                                                                                                                                                                                                                                                                                                                                                                                           | % 100.00%                                                                                                                                                                         |
| Expenditures                                                                                                                                                                                                                                                                                                                                                                                                                                                                                                                                                                                                                                                                                                                                                                                                                                                                            |                                                                                                                                                                                   |
| Salaries/Wages \$245,491 59.53% 57.409                                                                                                                                                                                                                                                                                                                                                                                                                                                                                                                                                                                                                                                                                                                                                                                                                                                  |                                                                                                                                                                                   |
| Fringe Benefits \$82,267 19.95% 14.379                                                                                                                                                                                                                                                                                                                                                                                                                                                                                                                                                                                                                                                                                                                                                                                                                                                  |                                                                                                                                                                                   |
| Supplies/Equipment  0.00%  6.61%    Contracted Services  0.00%  4.40%                                                                                                                                                                                                                                                                                                                                                                                                                                                                                                                                                                                                                                                                                                                                                                                                                   |                                                                                                                                                                                   |
| Contracted Services  0.00%  4.409    Travel  0.00%  2.019                                                                                                                                                                                                                                                                                                                                                                                                                                                                                                                                                                                                                                                                                                                                                                                                                               |                                                                                                                                                                                   |
| Utilities/Rent \$7,277 1.76% 2.179                                                                                                                                                                                                                                                                                                                                                                                                                                                                                                                                                                                                                                                                                                                                                                                                                                                      |                                                                                                                                                                                   |
| Election Costs 0.00% 0.029                                                                                                                                                                                                                                                                                                                                                                                                                                                                                                                                                                                                                                                                                                                                                                                                                                                              |                                                                                                                                                                                   |
| Capital Expenditures 0.00% 0.949                                                                                                                                                                                                                                                                                                                                                                                                                                                                                                                                                                                                                                                                                                                                                                                                                                                        |                                                                                                                                                                                   |
| Other \$77,323 18.75% 12.07%                                                                                                                                                                                                                                                                                                                                                                                                                                                                                                                                                                                                                                                                                                                                                                                                                                                            |                                                                                                                                                                                   |
| Total Expenditures \$412,357 100.00% 100.00%                                                                                                                                                                                                                                                                                                                                                                                                                                                                                                                                                                                                                                                                                                                                                                                                                                            |                                                                                                                                                                                   |
| Accrual Adjustment (+ -)                                                                                                                                                                                                                                                                                                                                                                                                                                                                                                                                                                                                                                                                                                                                                                                                                                                                |                                                                                                                                                                                   |
| Ending Balance -\$25,374                                                                                                                                                                                                                                                                                                                                                                                                                                                                                                                                                                                                                                                                                                                                                                                                                                                                |                                                                                                                                                                                   |
| Population 14,901                                                                                                                                                                                                                                                                                                                                                                                                                                                                                                                                                                                                                                                                                                                                                                                                                                                                       |                                                                                                                                                                                   |
| Per Capita Public Health Revenue \$25.97                                                                                                                                                                                                                                                                                                                                                                                                                                                                                                                                                                                                                                                                                                                                                                                                                                                |                                                                                                                                                                                   |
| Tax Rate \$0.0967                                                                                                                                                                                                                                                                                                                                                                                                                                                                                                                                                                                                                                                                                                                                                                                                                                                                       |                                                                                                                                                                                   |