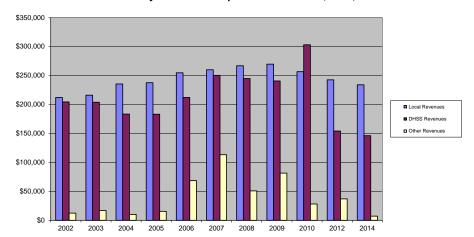

| Beginning Balance  \$0    Local Revenues                                                                                                                                                                                                                                                                                                                                                                                                                                                                                                                                                                                                                                                                                                                                                                                                                                                | %  0.32%    %  3.00%    %  0.60%    %  4.41%    %  5.58%    %  59.45%    %  3.78%    %  0.05%    %  0.33%    %  0.33%    %  0.39%    %  0.01%    %  0.20%    %  0.20%    %  0.17% |
|-----------------------------------------------------------------------------------------------------------------------------------------------------------------------------------------------------------------------------------------------------------------------------------------------------------------------------------------------------------------------------------------------------------------------------------------------------------------------------------------------------------------------------------------------------------------------------------------------------------------------------------------------------------------------------------------------------------------------------------------------------------------------------------------------------------------------------------------------------------------------------------------|-----------------------------------------------------------------------------------------------------------------------------------------------------------------------------------|
| Taxes  \$202,731  52.39%  34.188    Interest  \$2,718  0.70%  0.37%    Vital Records  \$17,985  4.65%  2.319    Donations  \$80  0.02%  0.519    Fees  0.00%  2.377    Other  \$10,410  2.69%  3.698    Total Local Revenues  \$233,924  60.45%  43.429    DHSS Revenues    Core Public Health  State  \$46,939  12.13%  6.429    Immunizations/Vaccine  Federal  0.00%  0.009    MCH  Federal  \$19,251  4.97%  2.600    School Health  State  0.00%  0.009  0.022    WIC Administration  Federal  \$19,251  4.97%  2.600    WIC Administration  Federal  \$19,251  4.97%  2.600    WIC Administration  Federal  \$19,251  4.97%  2.600    WIC Administration  Federal  \$12,20  0.32%  0.25%                                                                                                                                                                                          | %  0.32%    %  3.00%    %  0.60%    %  4.41%    %  5.58%    %  59.45%    %  3.78%    %  0.05%    %  0.33%    %  0.33%    %  0.39%    %  0.01%    %  0.20%    %  0.20%    %  0.17% |
| Taxes  \$202,731  52.39%  34.188    Interest  \$2,718  0.70%  0.37%    Vital Records  \$17,985  4.65%  2.319    Donations  \$80  0.02%  0.519    Fees  0.00%  2.377    Other  \$10,410  2.69%  3.698    Total Local Revenues  \$233,924  60.45%  43.429    Densitions/Vaccine  State  0.00%  0.009    Immunizations/Vaccine  Federal  919,251  4.97%  2.600    School Health  State  0.00%  0.009  0.002    WIC Administration  Federal  \$19,251  4.97%  2.600    Other  \$12,20  0.32%  0.25%  2.607  2.607  2.607  2.607  2.607                                                                                                                                                                                 | %  0.32%    %  3.00%    %  0.60%    %  4.41%    %  5.58%    %  59.45%    %  3.78%    %  0.05%    %  0.33%    %  0.33%    %  0.39%    %  0.01%    %  0.20%    %  0.20%    %  0.17% |
| Vital Records  \$17,985  4.65%  2.319    Donations  \$80  0.02%  0.519    Fees  0.00%  2.379    Other  \$10,410  2.69%  3.669    Total Local Revenues  \$233,924  60.45%  43.429    DHSS Revenues  Core Public Health  State  \$46,939  12.13%  6.429    Immunizations/Vaccine  State  0.00%  0.009  0.009    Immunizations/Vaccine  Federal  0.00%  0.009  0.009    School Health  State  0.00%  0.009  0.002  0.00%  0.009    WIC Administration  Federal  \$19,251  4.97%  2.609  0.00%  0.002    WIC Administration  Federal  \$19,251  4.97%  2.609  0.00%  0.002    WIC Administration  Federal  \$15,579  14.36%  13.47%  0.147    Child Care Inspections  Federal  \$1,200  0.32%  0.25%  0.143  0.298  0.1436%  0.298                                                                                                                                                          | %  3.00%    %  0.60%    %  4.41%    %  5.58%    %  59.45%    %  3.78%    %  0.05%    %  0.33%    %  0.33%    %  0.39%    %  0.39%    %  0.20%    %  0.20%    %  0.17%             |
| Donations  \$80  0.02%  0.519    Fees  0.00%  2.377    Other  \$10,410  2.69%  3.699    Total Local Revenues  \$233,924  60.45%  43.429    DHSS Revenues    Core Public Health  State  \$46,939  12.13%  6.429    Immunizations/Vaccine  State  0.00%  0.009    MCH  Federal  \$19,251  4.97%  2.600    School Health  State  0.00%  0.009  0.022    WIC Administration  Federal  \$19,251  4.97%  2.600    WIC Administration  Federal  \$1,220  0.32%  0.25%    Child Care Inspections  Federal  \$1,302  0.34%  0.29%    Child Care Nurse Consultant  Federal </td <td>%  0.60%    %  4.41%    %  55.85%    %  59.45%    %  59.45%    %  0.05%    %  0.03%    %  0.33%    %  0.01%    %  0.20%    %  0.20%</td> | %  0.60%    %  4.41%    %  55.85%    %  59.45%    %  59.45%    %  0.05%    %  0.03%    %  0.33%    %  0.01%    %  0.20%    %  0.20%                                               |
| Fees  0.00%  2.379    Other  \$10,410  2.69%  3.699    Total Local Revenues  \$233,924  60.45%  43.429    DHSS Revenues    50.00%  0.00%  0.00%    Core Public Health  State  \$46,939  12.13%  6.429    Immunizations/Vaccine  State  0.00%  0.009    Immunizations/Vaccine  Federal  \$19,251  4.97%  2.600    School Health  State  0.00%  0.0029  0.029  WIC Administration  Federal  \$19,251  4.97%  2.600  5.600  0.00%  0.0029  0.029  0.025  0.00%  0.029  0.029  0.024  0.024  0.276  0.276  0.299  13.476  13.476  0.134%  0.299  0.299  0.254  0.259  0.259  0.259  0.259  0.259  0.259  0.259  0.259  0.259  0.259  0.259  0.259  0.259  0.259  0.259  0.259  0.259  0.259                                                                                                                                                                                                 | %  4.41%    %  5.58%    %  59.45%    %  0.05%    %  0.33%    %  0.39%    %  0.39%    %  0.20%    %  0.20%    %  0.17%                                                             |
| Other  \$10,410  2.69%  3.69%    Total Local Revenues  \$233,924  60.45%  43.42%    DHSS Revenues        Core Public Health  State  \$46,939  12.13%  6.42%    Immunizations/Vaccine  State  0.00%  0.00%  0.00%    MCH  Federal  \$19,251  4.97%  2.60%    School Health  State  0.00%  0.00%  0.02%    WIC Administration  Federal  \$55,579  14.36%  13.47%    Child Care Inspections  Federal  \$1,220  0.32%  0.25%    Child Care Inspections  Federal  \$1,302  0.34%  0.29%    AIDS Funding  Federal  \$1,302  0.34%  0.29%                                                                                                                                                                                                                                                                                                                                                      | %  5.58%    %  59.45%    %  0.05%    %  0.05%    %  0.33%    %  1.39%    %  0.01%    %  7.61%    %  0.20%    %  0.17%                                                             |
| Total Local Revenues  \$233,924  60.45%  43.429    DHSS Revenues       43.429    Durbs Revenues      64.25%   64.29    Immunizations/Vaccine  State  0.00%  0.009   0.00%  0.009    MCH  Federal  \$19,251  4.97%  2.600   0.00%  0.009    School Health  State  0.00%  0.00%  0.002    WIC Administration  Federal  \$55,579  14.36%  13.47%   Child Care Inspections  Federal  \$1,220  0.32%  0.25%   0.05%   0.29%    0.29%     0.29%     0.29%      0.29%                                                                                                                                                                                                                                                                                                                                                                                                                          | %  59.45%    %  3.78%    %  0.05%    %  0.33%    %  1.39%    %  0.01%    %  7.61%    %  0.20%    %  0.17%                                                                         |
| DHSS Revenues  \$46,939  12.13%  6.429    Core Public Health  State  0.00%  0.000    Immunizations/Vaccine  State  0.00%  0.009    MCH  Federal  \$19,251  4.97%  2.600    School Health  State  0.00%  0.029    WIC Administration  Federal  \$55,579  14.36%  13.477    Child Care Inspections  Federal  \$1,220  0.32%  0.259    AIDS Funding  Federal  \$1,302  0.34%  0.299                                                                                                                                                                                                                                                                                                                                                                                                                                                                                                        | %  3.78%    %  0.05%    %  0.33%    %  1.39%    %  0.01%    %  7.61%    %  0.20%    %  0.17%                                                                                      |
| Core Public Health  State  \$46,939  12.13%  6.429    Immunizations/Vaccine  State  0.00%  0.009    Immunizations/Vaccine  Federal  \$19,251  4.97%  2.609    School Health  State  0.00%  0.009  0.029    WIC Administration  Federal  \$19,251  4.97%  2.609    School Health  State  0.00%  0.029    WIC Administration  Federal  \$55,579  14.36%  13.476    Child Care Inspections  Federal  \$1,220  0.322%  0.229    AIDS Funding  Federal  \$1,302  0.34%  0.299                                                                                                                                                                                                                                                                                                                                                                                                                | %  0.05%    %  0.33%    %  1.39%    %  0.01%    %  7.61%    %  0.20%    %  0.17%                                                                                                  |
| Immunizations/Vaccine  State  0.00%  0.009    Inmunizations/Vaccine  Federal  0.00%  0.009    MCH  Federal  0.00%  0.009    MCH  Federal  \$19,251  4.97%  2.609    School Health  State  0.00%  0.002    WIC Administration  Federal  \$55,579  14.36%  13.478    Child Care Inspections  Federal  \$1,220  0.32%  0.259    Child Care Nurse Consultant  Federal  \$1,302  0.34%  0.299    AIDS Funding  Federal  \$1,302  0.34%  0.299                                                                                                                                                                                                                                                                                                                                                                                                                                                | %  0.05%    %  0.33%    %  1.39%    %  0.01%    %  7.61%    %  0.20%    %  0.17%                                                                                                  |
| MCH  Federal  \$19,251  4.97%  2.609    School Health  State  0.00%  0.022    WIC Administration  Federal  \$55,579  14.36%  13.479    Child Care Inspections  Federal  \$1,220  0.32%  0.259    Child Care Nurse Consultant  Federal  \$1,302  0.34%  0.299    AIDS Funding  Federal  0.00%  0.009                                                                                                                                                                                                                                                                                                                                                                                                                                                                                                                                                                                     | %  1.39%    %  0.01%    %  7.61%    %  0.20%    %  0.17%                                                                                                                          |
| School Health  State  0.00%  0.029    WIC Administration  Federal  \$55,579  14.36%  13.476    Child Care Inspections  Federal  \$1,220  0.32%  0.259    Child Care Nurse Consultant  Federal  \$1,302  0.34%  0.299    AIDS Funding  Federal  \$0.00%  0.00%  0.009                                                                                                                                                                                                                                                                                                                                                                                                                                                                                                                                                                                                                    | %  0.01%    %  7.61%    %  0.20%    %  0.17%                                                                                                                                      |
| WIC Administration  Federal  \$55,579  14.36%  13.47%    Child Care Inspections  Federal  \$1,220  0.32%  0.25%    Child Care Nurse Consultant  Federal  \$1,302  0.34%  0.29%    AIDS Funding  Federal  \$0.00%  0.00%  0.00%                                                                                                                                                                                                                                                                                                                                                                                                                                                                                                                                                                                                                                                          | %  7.61%    %  0.20%    %  0.17%                                                                                                                                                  |
| Child Care InspectionsFederal\$1,2200.32%0.259Child Care Nurse ConsultantFederal\$1,3020.34%0.299AIDS FundingFederal0.00%0.009                                                                                                                                                                                                                                                                                                                                                                                                                                                                                                                                                                                                                                                                                                                                                          | % 0.20%<br>% 0.17%                                                                                                                                                                |
| Child Care Nurse ConsultantFederal\$1,3020.34%0.299AIDS FundingFederal0.00%0.009                                                                                                                                                                                                                                                                                                                                                                                                                                                                                                                                                                                                                                                                                                                                                                                                        | % 0.17%                                                                                                                                                                           |
| AIDS Funding Federal 0.00% 0.00%                                                                                                                                                                                                                                                                                                                                                                                                                                                                                                                                                                                                                                                                                                                                                                                                                                                        |                                                                                                                                                                                   |
|                                                                                                                                                                                                                                                                                                                                                                                                                                                                                                                                                                                                                                                                                                                                                                                                                                                                                         |                                                                                                                                                                                   |
|                                                                                                                                                                                                                                                                                                                                                                                                                                                                                                                                                                                                                                                                                                                                                                                                                                                                                         |                                                                                                                                                                                   |
| BCCCP/Show Me Healthy Women State 0.00% 0.039                                                                                                                                                                                                                                                                                                                                                                                                                                                                                                                                                                                                                                                                                                                                                                                                                                           |                                                                                                                                                                                   |
| BCCCP/Show Me Healthy Women Federal 0.00% 0.339                                                                                                                                                                                                                                                                                                                                                                                                                                                                                                                                                                                                                                                                                                                                                                                                                                         |                                                                                                                                                                                   |
| Chronic Disease Prevention State 0.00% 0.00%                                                                                                                                                                                                                                                                                                                                                                                                                                                                                                                                                                                                                                                                                                                                                                                                                                            |                                                                                                                                                                                   |
| Chronic Disease Prevention Federal 0.00% 0.159                                                                                                                                                                                                                                                                                                                                                                                                                                                                                                                                                                                                                                                                                                                                                                                                                                          |                                                                                                                                                                                   |
| Worksite Inventory Federal 0.00% 0.009                                                                                                                                                                                                                                                                                                                                                                                                                                                                                                                                                                                                                                                                                                                                                                                                                                                  |                                                                                                                                                                                   |
| Other DHSS State 0.00% 0.589                                                                                                                                                                                                                                                                                                                                                                                                                                                                                                                                                                                                                                                                                                                                                                                                                                                            |                                                                                                                                                                                   |
| Other DHSS Federal \$360 0.09% 3.119                                                                                                                                                                                                                                                                                                                                                                                                                                                                                                                                                                                                                                                                                                                                                                                                                                                    | % 2.10%                                                                                                                                                                           |
| Other DHSS Other Sources 0.00% 0.019                                                                                                                                                                                                                                                                                                                                                                                                                                                                                                                                                                                                                                                                                                                                                                                                                                                    | % 0.01%                                                                                                                                                                           |
| Total DHSS Federal \$99,055 25.60% 22.499                                                                                                                                                                                                                                                                                                                                                                                                                                                                                                                                                                                                                                                                                                                                                                                                                                               | % 16.89%                                                                                                                                                                          |
| Total DHSS State \$46,939 12.13% 7.039                                                                                                                                                                                                                                                                                                                                                                                                                                                                                                                                                                                                                                                                                                                                                                                                                                                  | % 4.31%                                                                                                                                                                           |
| <b>Total DHSS Other</b> \$0 0.00% 0.019                                                                                                                                                                                                                                                                                                                                                                                                                                                                                                                                                                                                                                                                                                                                                                                                                                                 | % 0.01%                                                                                                                                                                           |
| Total DHSS Combined Revenues  \$145,994  37.73%  29.53%                                                                                                                                                                                                                                                                                                                                                                                                                                                                                                                                                                                                                                                                                                                                                                                                                                 | % 21.22%                                                                                                                                                                          |
| Other Revenues                                                                                                                                                                                                                                                                                                                                                                                                                                                                                                                                                                                                                                                                                                                                                                                                                                                                          |                                                                                                                                                                                   |
| Medicaid/MC+ (Non-Home Health) \$7,066 1.83% 3.189                                                                                                                                                                                                                                                                                                                                                                                                                                                                                                                                                                                                                                                                                                                                                                                                                                      | % 3.35%                                                                                                                                                                           |
| Medicare - (Non-Home Health) 0.00% 1.319                                                                                                                                                                                                                                                                                                                                                                                                                                                                                                                                                                                                                                                                                                                                                                                                                                                |                                                                                                                                                                                   |
| Family Planning Title X 0.00% 0.329                                                                                                                                                                                                                                                                                                                                                                                                                                                                                                                                                                                                                                                                                                                                                                                                                                                     | % 0.38%                                                                                                                                                                           |
| Other MO Departments (DOC,                                                                                                                                                                                                                                                                                                                                                                                                                                                                                                                                                                                                                                                                                                                                                                                                                                                              |                                                                                                                                                                                   |
| DESE, etc.) 0.00% 0.22%                                                                                                                                                                                                                                                                                                                                                                                                                                                                                                                                                                                                                                                                                                                                                                                                                                                                 | % 0.05%                                                                                                                                                                           |
| Insurance Billing 0.00% 0.739                                                                                                                                                                                                                                                                                                                                                                                                                                                                                                                                                                                                                                                                                                                                                                                                                                                           | % 0.23%                                                                                                                                                                           |
| Other Public Health Revenue                                                                                                                                                                                                                                                                                                                                                                                                                                                                                                                                                                                                                                                                                                                                                                                                                                                             |                                                                                                                                                                                   |
| Total (attach detail) 0.00% 2.999                                                                                                                                                                                                                                                                                                                                                                                                                                                                                                                                                                                                                                                                                                                                                                                                                                                       |                                                                                                                                                                                   |
| Home Health (all pymt. sources) 0.00% 8.809                                                                                                                                                                                                                                                                                                                                                                                                                                                                                                                                                                                                                                                                                                                                                                                                                                             |                                                                                                                                                                                   |
| Home Maker (all pymt. sources) 0.00% 4.94%                                                                                                                                                                                                                                                                                                                                                                                                                                                                                                                                                                                                                                                                                                                                                                                                                                              | % 1.96%                                                                                                                                                                           |
| Other Non-Public Health Revenue                                                                                                                                                                                                                                                                                                                                                                                                                                                                                                                                                                                                                                                                                                                                                                                                                                                         |                                                                                                                                                                                   |
| Total (attach detail) 0.00% 4.549                                                                                                                                                                                                                                                                                                                                                                                                                                                                                                                                                                                                                                                                                                                                                                                                                                                       |                                                                                                                                                                                   |
| <b>Total Other Revenue</b> \$7,066 1.83% 27.059                                                                                                                                                                                                                                                                                                                                                                                                                                                                                                                                                                                                                                                                                                                                                                                                                                         |                                                                                                                                                                                   |
| Total Revenue All Sources  \$386,984  100.00%                                                                                                                                                                                                                                                                                                                                                                                                                                                                                                                                                                                                                                                                                                                                                                                                                                           | % 100.00%                                                                                                                                                                         |
| Expenditures                                                                                                                                                                                                                                                                                                                                                                                                                                                                                                                                                                                                                                                                                                                                                                                                                                                                            |                                                                                                                                                                                   |
| Salaries/Wages \$245,491 59.53% 57.409                                                                                                                                                                                                                                                                                                                                                                                                                                                                                                                                                                                                                                                                                                                                                                                                                                                  |                                                                                                                                                                                   |
| Fringe Benefits \$82,267 19.95% 14.379                                                                                                                                                                                                                                                                                                                                                                                                                                                                                                                                                                                                                                                                                                                                                                                                                                                  |                                                                                                                                                                                   |
| Supplies/Equipment  0.00%  6.61%    Contracted Services  0.00%  4.40%                                                                                                                                                                                                                                                                                                                                                                                                                                                                                                                                                                                                                                                                                                                                                                                                                   |                                                                                                                                                                                   |
| Contracted Services  0.00%  4.409    Travel  0.00%  2.019                                                                                                                                                                                                                                                                                                                                                                                                                                                                                                                                                                                                                                                                                                                                                                                                                               |                                                                                                                                                                                   |
| Utilities/Rent \$7,277 1.76% 2.179                                                                                                                                                                                                                                                                                                                                                                                                                                                                                                                                                                                                                                                                                                                                                                                                                                                      |                                                                                                                                                                                   |
| Election Costs 0.00% 0.029                                                                                                                                                                                                                                                                                                                                                                                                                                                                                                                                                                                                                                                                                                                                                                                                                                                              |                                                                                                                                                                                   |
| Capital Expenditures 0.00% 0.949                                                                                                                                                                                                                                                                                                                                                                                                                                                                                                                                                                                                                                                                                                                                                                                                                                                        |                                                                                                                                                                                   |
| Other \$77,323 18.75% 12.07%                                                                                                                                                                                                                                                                                                                                                                                                                                                                                                                                                                                                                                                                                                                                                                                                                                                            |                                                                                                                                                                                   |
| Total Expenditures \$412,357 100.00% 100.00%                                                                                                                                                                                                                                                                                                                                                                                                                                                                                                                                                                                                                                                                                                                                                                                                                                            |                                                                                                                                                                                   |
| Accrual Adjustment (+ -)                                                                                                                                                                                                                                                                                                                                                                                                                                                                                                                                                                                                                                                                                                                                                                                                                                                                |                                                                                                                                                                                   |
| Ending Balance -\$25,374                                                                                                                                                                                                                                                                                                                                                                                                                                                                                                                                                                                                                                                                                                                                                                                                                                                                |                                                                                                                                                                                   |
| Population 14,901                                                                                                                                                                                                                                                                                                                                                                                                                                                                                                                                                                                                                                                                                                                                                                                                                                                                       |                                                                                                                                                                                   |
| Per Capita Public Health Revenue \$25.97                                                                                                                                                                                                                                                                                                                                                                                                                                                                                                                                                                                                                                                                                                                                                                                                                                                |                                                                                                                                                                                   |
| Tax Rate \$0.0967                                                                                                                                                                                                                                                                                                                                                                                                                                                                                                                                                                                                                                                                                                                                                                                                                                                                       |                                                                                                                                                                                   |