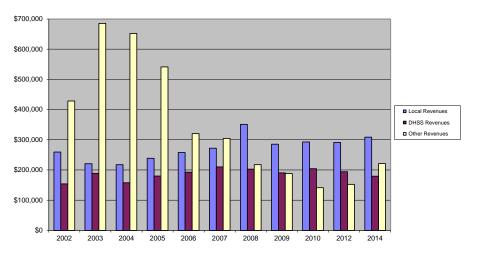

|
| Population Per Capita Public Health Revenue                       |                | 13,515<br>\$52.50 |                                 |                                                |                                         |
| Tax Rate                                                          |                | \$0.2093          |                                 |                                                |                                         |
| 1 an Ivalt                                                        |                | φυ.2093           |                                 |                                                |                                         |

## Douglas County Revenue Comparison 2002 - 2010, 2012, 2014