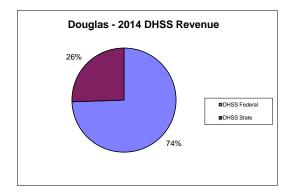

## **Douglas County Health Department**

| COUNTY<br>Fiscal Year                                             | Revenue Source | Douglas<br>2014   | Percent of<br>Agency's<br>Total | Population<br>10,000-24,999<br>Ave. Percentage | Statewide<br>2014 Average<br>Percentage |
|-------------------------------------------------------------------|----------------|-------------------|---------------------------------|------------------------------------------------|-----------------------------------------|
| Beginning Balance                                                 |                | \$610,913         |                                 |                                                |                                         |
| Local Revenues                                                    |                |                   |                                 |                                                |                                         |
| Taxes                                                             |                | \$275,573         | 38.84%                          | 34.18%                                         | 45.54%                                  |
| Interest                                                          |                | \$2,987           | 0.42%                           | 0.37%                                          | 0.32%                                   |
| Vital Records                                                     |                | \$12,760          | 1.80%                           | 2.31%                                          | 3.00%                                   |
| Donations<br>Fees                                                 |                | \$337             | 0.05%                           | 0.51%                                          | 0.60%                                   |
| Other                                                             |                | \$17,065          | 0.00%<br>2.41%                  | 2.37%<br>3.69%                                 | 4.41%<br>5.58%                          |
| Total Local Revenues                                              |                | \$308,722         | 43.51%                          | 43.42%                                         | 59.45%                                  |
| DHSS Revenues                                                     |                | \$308,722         | 45.5170                         | 43.4270                                        | 39.437                                  |
| Core Public Health                                                | State          | \$45,761          | 6.45%                           | 6.42%                                          | 3.78%                                   |
| Immunizations/Vaccine                                             | State          | \$43,701          | 0.43%                           | 0.42%                                          | 0.05%                                   |
| Immunizations/Vaccine                                             | Federal        |                   | 0.00%                           | 0.09%                                          | 0.339                                   |
| MCH                                                               | Federal        | \$20,378          | 2.87%                           | 2.60%                                          | 1.399                                   |
| School Health                                                     | State          | ,                 | 0.00%                           | 0.02%                                          | 0.019                                   |
| WIC Administration                                                | Federal        | \$87,700          | 12.36%                          | 13.47%                                         | 7.619                                   |
| Child Care Inspections                                            | Federal        | \$830             | 0.12%                           | 0.25%                                          | 0.209                                   |
| Child Care Nurse Consultant                                       | Federal        | \$2,780           | 0.39%                           | 0.29%                                          | 0.179                                   |
| AIDS Funding                                                      | Federal        | \$0               | 0.00%                           | 0.00%                                          | 2.769                                   |
| CERT                                                              | Federal        | \$16,703          | 2.35%                           | 2.19%                                          | 1.999                                   |
| BCCCP/Show Me Healthy Women                                       | State          |                   | 0.00%                           | 0.03%                                          | 0.039                                   |
| BCCCP/Show Me Healthy Women                                       | Federal        |                   | 0.00%                           | 0.33%                                          | 0.259                                   |
| Chronic Disease Prevention                                        | State          |                   | 0.00%                           | 0.00%                                          | 0.009                                   |
| Chronic Disease Prevention                                        | Federal        |                   | 0.00%                           | 0.15%                                          | 0.099                                   |
| Worksite Inventory                                                | Federal        |                   | 0.00%                           | 0.00%                                          | 0.009                                   |
| Other DHSS                                                        | State          |                   | 0.00%                           | 0.58%                                          | 0.419                                   |
| Other DHSS                                                        | Federal        | \$5,190           | 0.73%                           | 3.11%                                          | 2.109                                   |
| Other DHSS                                                        | Other Sources  |                   | 0.00%                           | 0.01%                                          | 0.019                                   |
| Total DHSS Federal                                                |                | \$133,581         | 18.83%                          | 22.49%                                         | 16.899                                  |
| Total DHSS State                                                  |                | \$45,761          | 6.45%                           | 7.03%                                          | 4.319                                   |
| Total DHSS Other                                                  |                | \$0               | 0.00%                           | 0.01%                                          | 0.019                                   |
| Total DHSS Combined Revenues                                      |                | \$179,342         | 25.28%                          | 29.53%                                         | 21.22%                                  |
| Other Revenues                                                    |                | Ψ177,012          | 20.2070                         | 27.0070                                        | 21.22,                                  |
| Medicaid/MC+ (Non-Home Health)                                    |                | \$28,859          | 4.07%                           | 3.18%                                          | 3,359                                   |
| Medicare - (Non-Home Health)                                      |                | \$20,039          | 0.00%                           | 1.31%                                          | 0.429                                   |
| Family Planning Title X                                           |                |                   | 0.00%                           | 0.32%                                          | 0.427                                   |
| Other MO Departments (DOC,                                        |                |                   | 0.00%                           | 0.5270                                         | 0.367                                   |
|                                                                   |                |                   | 0.00%                           | 0.22%                                          | 0.059                                   |
| DESE, etc.)<br>Insurance Billing                                  |                |                   | 0.00%                           | 0.73%                                          | 0.039                                   |
| Other Public Health Revenue                                       |                |                   | 0.00%                           | 0.7370                                         | 0.237                                   |
|                                                                   |                | \$102.506         | 27 140/                         | 2.000/                                         | 7.760                                   |
| Total (attach detail)                                             |                | \$192,596         | 27.14%<br>0.00%                 | 2.99%                                          | 7.769<br>2.969                          |
| Home Health (all pymt. sources)<br>Home Maker (all pymt. sources) |                |                   | 0.00%                           | 8.80%<br>4.94%                                 | 1.969                                   |
| Other Non-Public Health Revenue                                   |                |                   | 0.00%                           | 4.5470                                         | 1.907                                   |
| Total (attach detail)                                             |                |                   | 0.00%                           | 4.54%                                          | 2.229                                   |
|                                                                   |                |                   |                                 |                                                |                                         |
| Total Other Revenue                                               |                | \$221,455         | 31.21%                          | 27.05%                                         | 19.339                                  |
| Total Revenue All Sources                                         |                | \$709,518         | 100.00%                         | 100.00%                                        | 100.009                                 |
| Expenditures                                                      |                |                   |                                 |                                                |                                         |
| Salaries/Wages                                                    |                | \$352,779         | 52.19%                          | 57.40%                                         | 47.949                                  |
| Fringe Benefits                                                   |                | \$130,888         | 19.36%                          | 14.37%                                         | 16.079                                  |
| Supplies/Equipment                                                |                | \$19,978          | 2.96%                           | 6.61%                                          | 6.939                                   |
| Contracted Services                                               |                |                   | 0.00%                           | 4.40%                                          | 17.459                                  |
| Travel                                                            |                | \$3,787           | 0.56%                           | 2.01%                                          | 1.109                                   |
| Utilities/Rent                                                    |                | \$13,237          | 1.96%                           | 2.17%                                          | 1.959                                   |
| Election Costs                                                    |                |                   | 0.00%                           | 0.02%                                          | 0.019                                   |
| Capital Expenditures                                              |                | ¢155 045          | 0.00%                           | 0.94%                                          | 0.919                                   |
| Other                                                             |                | \$155,245         | 22.97%                          | 12.07%                                         | 7.639                                   |
| Total Expenditures                                                |                | \$675,915         | 100.00%                         | 100.00%                                        | 100.009                                 |
| Accrual Adjustment (+ -)<br>Ending Balance                        |                | \$644,515         |                                 |                                                |                                         |
|                                                                   |                |                   |                                 |                                                |                                         |
| Population Per Capita Public Health Revenue                       |                | 13,515<br>\$52.50 |                                 |                                                |                                         |
| Tax Rate                                                          |                | \$0.2093          |                                 |                                                |                                         |
| 1 an Ivalt                                                        |                | φυ.2093           |                                 |                                                |                                         |