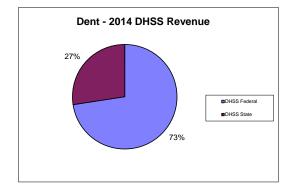

## **Dent County Health Center**

| COUNTY<br>Fiscal Year                                             | Revenue Source   | Dent<br>2014        | Percent of<br>Agency's<br>Total | Population<br>10,000-24,999<br>Ave. Percentage | Statewide<br>2014 Average<br>Percentage |
|-------------------------------------------------------------------|------------------|---------------------|---------------------------------|------------------------------------------------|-----------------------------------------|
| Beginning Balance                                                 |                  | \$544,293           |                                 |                                                | U                                       |
| Local Revenues                                                    |                  |                     |                                 |                                                |                                         |
| Taxes                                                             |                  | \$151,173           | 39.26%                          | 34.18%                                         | 45.54%                                  |
| Interest<br>Vital Records                                         |                  | \$1,360<br>\$20,017 | 0.35%<br>5.20%                  | 0.37%<br>2.31%                                 | 0.32%<br>3.00%                          |
| Donations                                                         |                  | \$68                | 0.02%                           | 0.51%                                          | 0.60%                                   |
| Fees                                                              |                  | \$10,126            | 2.63%                           | 2.37%                                          | 4.41%                                   |
| Other                                                             |                  | \$1,650             | 0.43%                           | 3.69%                                          | 5.58%                                   |
| Total Local Revenues                                              |                  | \$184,394           | 47.89%                          | 43.42%                                         | 59.45%                                  |
| DHSS Revenues                                                     |                  |                     |                                 |                                                |                                         |
| Core Public Health                                                | State            | \$45,867            | 11.91%                          | 6.42%                                          | 3.78%                                   |
| Immunizations/Vaccine Immunizations/Vaccine                       | State<br>Federal |                     | 0.00%<br>0.00%                  | 0.00%<br>0.09%                                 | 0.05%<br>0.33%                          |
| MCH                                                               | Federal          | \$19,101            | 4.96%                           | 2.60%                                          | 1.39%                                   |
| School Health                                                     | State            | ψ12,101             | 0.00%                           | 0.02%                                          | 0.01%                                   |
| WIC Administration                                                | Federal          | \$82,732            | 21.49%                          | 13.47%                                         | 7.61%                                   |
| Child Care Inspections                                            | Federal          |                     | 0.00%                           | 0.25%                                          | 0.20%                                   |
| Child Care Nurse Consultant                                       | Federal          | \$1,839             | 0.48%                           | 0.29%                                          | 0.17%                                   |
| AIDS Funding                                                      | Federal          |                     | 0.00%                           | 0.00%                                          | 2.76%                                   |
| CERT                                                              | Federal          | \$17,419            | 4.52%                           | 2.19%                                          | 1.99%                                   |
| BCCCP/Show Me Healthy Women                                       | State            |                     | 0.00%                           | 0.03%                                          | 0.03%                                   |
| BCCCP/Show Me Healthy Women                                       | Federal          |                     | 0.00%                           | 0.33%                                          | 0.25%                                   |
| Chronic Disease Prevention                                        | State            |                     | 0.00%                           | 0.00%                                          | 0.00%                                   |
| Chronic Disease Prevention                                        | Federal          |                     | 0.00%                           | 0.15%                                          | 0.09%                                   |
| Worksite Inventory                                                | Federal          |                     | 0.00%                           | 0.00%                                          | 0.00%                                   |
| Other DHSS<br>Other DHSS                                          | State<br>Federal | \$0<br>\$180        | 0.00%<br>0.05%                  | 0.58%<br>3.11%                                 | 0.41%<br>2.10%                          |
| Other DHSS                                                        | Other Sources    | \$0                 | 0.03%                           | 0.01%                                          | 0.01%                                   |
| Total DHSS Federal                                                |                  | \$121,272           | 31.49%                          | 22.49%                                         | 16.89%                                  |
| Total DHSS State                                                  |                  | \$45,867            | 11.91%                          | 7.03%                                          | 4.31%                                   |
| Total DHSS Other                                                  |                  | \$0                 | 0.00%                           | 0.01%                                          | 0.01%                                   |
| Total DHSS Combined Revenues                                      |                  | \$167,139           | 43.41%                          | 29.53%                                         | 21.22%                                  |
| Other Revenues                                                    |                  |                     |                                 |                                                |                                         |
| Medicaid/MC+ (Non-Home Health)                                    |                  | \$18,012            | 4.68%                           | 3.18%                                          | 3.35%                                   |
| Medicare - (Non-Home Health)                                      |                  | \$15,515            | 4.03%                           | 1.31%                                          | 0.42%                                   |
| Family Planning Title X<br>Other MO Departments (DOC,             |                  |                     | 0.00%                           | 0.32%                                          | 0.38%                                   |
| DESE, etc.)                                                       |                  |                     | 0.00%                           | 0.22%                                          | 0.05%<br>0.23%                          |
| Insurance Billing<br>Other Public Health Revenue                  |                  |                     | 0.00%                           | 0.73%                                          | 0.23%                                   |
| Total (attach detail)                                             |                  | \$0                 | 0.00%                           | 2.99%                                          | 7.76%                                   |
| Home Health (all pymt. sources)                                   |                  | ΨΟ                  | 0.00%                           | 8.80%                                          | 2.96%                                   |
| Home Maker (all pymt. sources)<br>Other Non-Public Health Revenue |                  |                     | 0.00%                           | 4.94%                                          | 1.96%                                   |
| Total (attach detail)                                             |                  | \$0                 | 0.00%                           | 4.54%                                          | 2.22%                                   |
| Total Other Revenue                                               |                  | \$33,527            | 8.71%                           | 27.05%                                         | 19.33%                                  |
| Total Revenue All Sources                                         |                  | \$385,060           | 100.00%                         | 100.00%                                        | 100.00%                                 |
| Expenditures                                                      |                  |                     |                                 |                                                |                                         |
| Salaries/Wages                                                    |                  | \$251,626           | 68.95%                          | 57.40%                                         | 47.94%                                  |
| Fringe Benefits<br>Supplies/Equipment                             |                  | \$54,731<br>\$2,496 | 15.00%<br>0.68%                 | 14.37%<br>6.61%                                | 16.07%<br>6.93%                         |
| Contracted Services                                               |                  | \$2,490             | 0.00%                           | 4.40%                                          | 17.45%                                  |
| Travel                                                            |                  | \$3,280             | 0.90%                           | 2.01%                                          | 1.10%                                   |
| Utilities/Rent                                                    |                  | \$9,832             | 2.69%                           | 2.17%                                          | 1.95%                                   |
| Election Costs                                                    |                  |                     | 0.00%                           | 0.02%                                          | 0.01%                                   |
| Capital Expenditures                                              |                  | £42.000             | 0.00%                           | 0.94%                                          | 0.91%                                   |
| Other                                                             |                  | \$42,990            | 11.78%                          | 12.07%                                         | 7.63%                                   |
| Total Expenditures<br>Accrual Adjustment (+ -)                    |                  | \$364,955<br>\$294  | 100.00%                         | 100.00%                                        | 100.00%                                 |
| Ending Balance                                                    |                  | \$564,692           |                                 |                                                |                                         |
| Population                                                        |                  | 15,730              |                                 |                                                |                                         |
| Per Capita Public Health Revenue                                  |                  | \$24.48             |                                 |                                                |                                         |
| Tax Rate                                                          |                  | \$0.0950            |                                 |                                                |                                         |
|                                                                   |                  |                     |                                 |                                                |                                         |