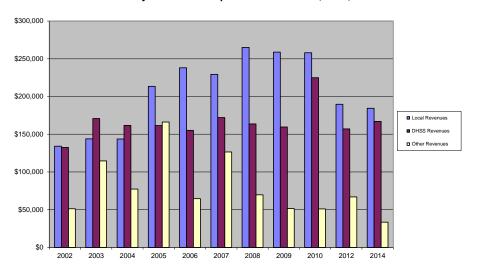

|
| Per Capita Public Health Revenue                                  |                  | \$24.48             |                                 |                                                |                                         |
| Tax Rate                                                          |                  | \$0.0950            |                                 |                                                |                                         |
|                                                                   |                  |                     |                                 |                                                |                                         |

## **Dent County Revenue Comparison 2002 - 2010, 2012, 2014**