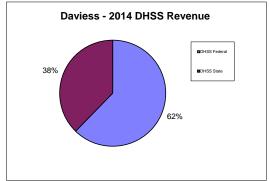

## **Daviess County Health Department**

| COUNTY<br>Fiscal Year            | Revenue Source | Daviess<br>2014                         | Percent of<br>Agency's<br>Total | Population<br>0-9,999<br>Ave. Percentage | Statewide<br>2014 Average<br>Percentage |
|----------------------------------|----------------|-----------------------------------------|---------------------------------|------------------------------------------|-----------------------------------------|
| Beginning Balance                |                | \$638,359                               |                                 |                                          |                                         |
| Local Revenues                   |                |                                         |                                 |                                          |                                         |
| Taxes                            |                | \$307,485                               | 62.29%                          | 33.09%                                   | 45.54%                                  |
| Interest                         |                | \$3,419                                 | 0.69%                           | 0.39%                                    | 0.32%                                   |
| Vital Records                    |                | \$7,254                                 | 1.47%                           | 1.41%                                    | 3.00%                                   |
| Donations                        |                | \$1,961                                 | 0.40%                           | 0.42%                                    | 0.60%                                   |
| Fees                             |                | ¢22.425                                 | 0.00%                           | 1.63%                                    | 4.41%                                   |
| Other Total Local Revenues       |                | \$22,425<br>\$342,544                   | 4.54%<br>69.39%                 | 4.58%<br>41.52%                          | 5.58%<br>59.45%                         |
| DHSS Revenues                    |                | ψ <i>J</i> τ 2, <i>J</i> τ τ            | 07.3770                         | 41.5270                                  | 37.437                                  |
| Core Public Health               | State          | \$42,900                                | 8.69%                           | 8.49%                                    | 3.78%                                   |
| Immunizations/Vaccine            | State          | \$ <del>1</del> 2,700                   | 0.00%                           | 0.13%                                    | 0.05%                                   |
| Immunizations/Vaccine            | Federal        |                                         | 0.00%                           | 0.12%                                    | 0.33%                                   |
| MCH                              | Federal        | \$18,463                                | 3.74%                           | 3.36%                                    | 1.39%                                   |
| School Health                    | State          |                                         | 0.00%                           | 0.05%                                    | 0.01%                                   |
| WIC Administration               | Federal        | \$39,330                                | 7.97%                           | 7.28%                                    | 7.61%                                   |
| Child Care Inspections           | Federal        | \$270                                   | 0.05%                           | 0.64%                                    | 0.20%                                   |
| Child Care Nurse Consultant      | Federal        | \$1,104                                 | 0.22%                           | 0.35%                                    | 0.17%                                   |
| AIDS Funding                     | Federal        |                                         | 0.00%                           | 0.11%                                    | 2.76%                                   |
| CERT                             | Federal        | \$11,716                                | 2.37%                           | 2.25%                                    | 1.99%                                   |
| BCCCP/Show Me Healthy Women      | State          |                                         | 0.00%                           | 0.07%                                    | 0.03%                                   |
| BCCCP/Show Me Healthy Women      | Federal        |                                         | 0.00%                           | 0.36%                                    | 0.25%                                   |
| Chronic Disease Prevention       | State          |                                         | 0.00%                           | 0.00%                                    | 0.00%                                   |
| Chronic Disease Prevention       | Federal        |                                         | 0.00%                           | 0.43%                                    | 0.09%                                   |
| Worksite Inventory               | Federal        |                                         | 0.00%                           | 0.00%                                    | 0.00%                                   |
| Other DHSS                       | State          | \$0                                     | 0.00%                           | 0.44%                                    | 0.41%                                   |
| Other DHSS                       | Federal        | \$0                                     | 0.00%                           | 0.67%                                    | 2.10%                                   |
| Other DHSS                       | Other Sources  | \$0                                     | 0.00%                           | 0.03%                                    | 0.01%                                   |
| Total DHSS Federal               |                | \$70,884                                | 14.36%                          | 15.63%                                   | 16.89%                                  |
| Total DHSS State                 |                | \$42,900                                | 8.69%                           | 9.13%                                    | 4.31%                                   |
| Total DHSS Other                 |                | \$0                                     | 0.00%                           | 0.03%                                    | 0.01%                                   |
| Total DHSS Combined Revenues     |                | \$113,784                               | 23.05%                          | 24.79%                                   | 21.22%                                  |
| Other Revenues                   |                | ,                                       |                                 | ,                                        |                                         |
| Medicaid/MC+ (Non-Home Health)   |                | \$11,470                                | 2.32%                           | 2.37%                                    | 3.35%                                   |
| Medicare - (Non-Home Health)     |                | \$8,033                                 | 1.63%                           | 0.66%                                    | 0.42%                                   |
| Family Planning Title X          |                |                                         | 0.00%                           | 0.25%                                    | 0.38%                                   |
| Other MO Departments (DOC,       |                |                                         |                                 |                                          |                                         |
| DESE, etc.)                      |                |                                         | 0.00%                           | 0.00%                                    | 0.05%                                   |
| Insurance Billing                |                | \$17,196                                | 3.48%                           | 0.49%                                    | 0.23%                                   |
| Other Public Health Revenue      |                | , ,,,,,,,,,,,,,,,,,,,,,,,,,,,,,,,,,,,,, |                                 |                                          |                                         |
| Total (attach detail)            |                | \$610                                   | 0.12%                           | 4.13%                                    | 7.76%                                   |
| Home Health (all pymt. sources)  |                |                                         | 0.00%                           | 14.89%                                   | 2.96%                                   |
| Home Maker (all pymt. sources)   |                |                                         | 0.00%                           | 5.21%                                    | 1.96%                                   |
| Other Non-Public Health Revenue  |                |                                         |                                 |                                          |                                         |
| Total (attach detail)            |                |                                         | 0.00%                           | 5.70%                                    | 2.22%                                   |
| Total Other Revenue              |                | \$37,309                                | 7.56%                           | 33.69%                                   | 19.33%                                  |
| Total Revenue All Sources        |                | \$493,636                               | 100.00%                         | 100.00%                                  | 100.00%                                 |
| Expenditures                     |                | ψ.132,020                               | 100.0070                        | 100.0070                                 | 100.0070                                |
| Salaries/Wages                   |                | \$275,241                               | 66.01%                          | 57.63%                                   | 47.94%                                  |
| Fringe Benefits                  |                | \$48,469                                | 11.62%                          | 12.93%                                   | 16.07%                                  |
| Supplies/Equipment               |                | \$26,965                                | 6.47%                           | 6.90%                                    | 6.93%                                   |
| Contracted Services              |                | \$14,759                                | 3.54%                           | 8.15%                                    | 17.45%                                  |
| Travel                           |                | \$5,570                                 | 1.34%                           | 2.73%                                    | 1.10%                                   |
| Utilities/Rent                   |                | \$8,185                                 | 1.96%                           | 2.20%                                    | 1.95%                                   |
| Election Costs                   |                | \$0                                     | 0.00%                           | 0.09%                                    | 0.01%                                   |
| Capital Expenditures             |                | \$478                                   | 0.11%                           | 0.99%                                    | 0.91%                                   |
| Other                            |                | \$37,300                                | 8.95%                           | 8.38%                                    | 7.63%                                   |
| Total Expenditures               |                | \$416,966                               | 100.00%                         | 100.00%                                  | 100.00%                                 |
| Accrual Adjustment (+ -)         |                |                                         |                                 |                                          |                                         |
| Ending Balance                   |                | \$715,029                               |                                 |                                          |                                         |
| Population                       |                | 8,294                                   |                                 |                                          |                                         |
| Per Capita Public Health Revenue |                | \$59.52                                 |                                 |                                          |                                         |
| Tax Rate                         |                | \$0.2403                                |                                 |                                          |                                         |
|                                  |                |                                         |                                 |                                          |                                         |