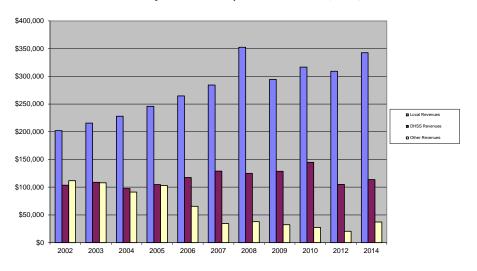

|                                          |                                         |
| Per Capita Public Health Revenue |                | \$59.52                                 |                                 |                                          |                                         |
| Tax Rate                         |                | \$0.2403                                |                                 |                                          |                                         |
|                                  |                |                                         |                                 |                                          |                                         |

## Daviess County Revenue Comparison 2002 - 2010, 2012, 2014