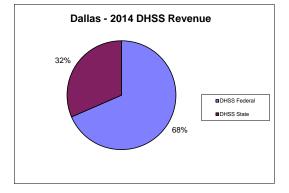

| COUNTY<br>Fiscal Year                      | Revenue Source | Dallas<br>2014                 | Percent of<br>Agency's<br>Total | Population<br>10,000-24,999<br>Ave. Percentage | Statewide<br>2014 Average<br>Percentage |
|--------------------------------------------|----------------|--------------------------------|---------------------------------|------------------------------------------------|-----------------------------------------|
| Beginning Balance                          |                | \$230,633                      | Total                           | Ave. rercentage                                | rercentage                              |
| Local Revenues                             |                | \$230,033                      |                                 |                                                |                                         |
| Taxes                                      |                | \$160,321                      | 35.40%                          | 34.18%                                         | 45.54%                                  |
| Interest                                   |                | \$2,431                        | 0.54%                           | 0.37%                                          | 0.32%                                   |
| Vital Records                              |                | \$14,597                       | 3.22%                           | 2.31%                                          | 3.00%                                   |
| Donations                                  |                | \$731                          | 0.16%                           | 0.51%                                          | 0.60%                                   |
| Fees                                       |                | \$40,436                       | 8.93%                           | 2.37%                                          | 4.41%                                   |
| Other                                      |                | \$40,450<br>\$0                | 0.00%                           | 3.69%                                          | 5.58%                                   |
| Total Local Revenues                       |                | \$218,517                      | 48.25%                          | 43.42%                                         | 59.45%                                  |
|                                            |                | \$210,317                      | 40.2370                         | 45.4270                                        | 39.43%                                  |
| DHSS Revenues                              |                |                                | 10.11.                          |                                                |                                         |
| Core Public Health                         | State          | \$47,378                       | 10.46%                          | 6.42%                                          | 3.78%                                   |
| Immunizations/Vaccine                      | State          |                                | 0.00%                           | 0.00%                                          | 0.05%                                   |
| Immunizations/Vaccine                      | Federal        |                                | 0.00%                           | 0.09%                                          | 0.33%                                   |
| MCH                                        | Federal        | \$19,365                       | 4.28%                           | 2.60%                                          | 1.399                                   |
| School Health                              | Federal        | \$2,948                        | 0.65%                           | 0.02%                                          | 0.019                                   |
| WIC Administration                         | Federal        | \$46,021                       | 10.16%                          | 13.47%                                         | 7.619                                   |
| Child Care Inspections                     | Federal        |                                | 0.00%                           | 0.25%                                          | 0.209                                   |
| Child Care Nurse Consultant                | Federal        | \$1,991                        | 0.44%                           | 0.29%                                          | 0.17%                                   |
| AIDS Funding                               | Federal        | ·                              | 0.00%                           | 0.00%                                          | 2.76%                                   |
| CERT                                       | Federal        | \$17,014                       | 3.76%                           | 2.19%                                          | 1.99%                                   |
| BCCCP/Show Me Healthy Women                | State          | \$2,883                        | 0.64%                           | 0.03%                                          | 0.039                                   |
| BCCCP/Show Me Healthy Women                | Federal        | \$14,077                       | 3.11%                           | 0.33%                                          | 0.057                                   |
| Chronic Disease Prevention                 | State          | φ1 <b>7,</b> 077               | 0.00%                           | 0.00%                                          | 0.237                                   |
| Chronic Disease Prevention                 | Federal        | \$0                            | 0.00%                           | 0.15%                                          | 0.007                                   |
| Worksite Inventory                         |                | \$0<br>\$0                     |                                 |                                                |                                         |
| Other DHSS                                 | Federal        |                                | 0.00%                           | 0.00%                                          | 0.00%                                   |
|                                            | State          | \$0                            | 0.00%                           | 0.58%                                          | 0.41%                                   |
| Other DHSS                                 | Federal        | \$7,705                        | 1.70%                           | 3.11%                                          | 2.10%                                   |
| Other DHSS                                 | Other Sources  | \$0                            | 0.00%                           | 0.01%                                          | 0.01%                                   |
| Total DHSS Federal                         |                | \$109,122                      | 24.10%                          | 22.49%                                         | 16.89%                                  |
| Total DHSS State                           |                | \$50,261                       | 11.10%                          | 7.03%                                          | 4.31%                                   |
| Total DHSS Other                           |                | \$0                            | 0.00%                           | 0.01%                                          | 0.019                                   |
| Total DHSS Combined Revenues               |                | 1.1                            |                                 |                                                | 21.22%                                  |
|                                            |                | \$159,383                      | 35.20%                          | 29.53%                                         | 21.227                                  |
| Other Revenues                             |                |                                |                                 |                                                |                                         |
| Medicaid/MC+ (Non-Home Health)             |                | \$32,691                       | 7.22%                           | 3.18%                                          | 3.35%                                   |
| Medicare - (Non-Home Health)               |                | \$153                          | 0.03%                           | 1.31%                                          | 0.42%                                   |
| Family Planning Title X                    |                | \$0                            | 0.00%                           | 0.32%                                          | 0.38%                                   |
| Other MO Departments (DOC,                 |                |                                |                                 |                                                |                                         |
| DESE, etc.)                                |                | \$7,672                        | 1.69%                           | 0.22%                                          | 0.05%                                   |
| Insurance Billing                          |                | \$0                            | 0.00%                           | 0.73%                                          | 0.239                                   |
| Other Public Health Revenue                |                | φ0                             | 0.0070                          | 0.7570                                         | 0.257                                   |
| Total (attach detail)                      |                | \$34,430                       | 7.60%                           | 2.99%                                          | 7.76%                                   |
|                                            |                |                                |                                 |                                                |                                         |
| Home Health (all pymt. sources)            |                | \$0<br>\$0                     | 0.00%                           | 8.80%                                          | 2.969                                   |
| Home Maker (all pymt. sources)             |                | \$0                            | 0.00%                           | 4.94%                                          | 1.96%                                   |
| Other Non-Public Health Revenue            |                | -                              | 0                               |                                                |                                         |
| Total (attach detail)                      |                | \$0                            | 0.00%                           | 4.54%                                          | 2.22%                                   |
| Total Other Revenue                        |                | \$74,946                       | 16.55%                          | 27.05%                                         | 19.339                                  |
| Total Revenue All Sources                  |                | \$452,846                      | 100.00%                         | 100.00%                                        | 100.00%                                 |
|                                            |                | φ+52,640                       | 100.00%                         | 100.00%                                        | 100.00%                                 |
| Expenditures                               |                | \$286.257                      | (2 (0))                         | 57 4004                                        | 47.040                                  |
| Salaries/Wages                             |                | \$286,357                      | 63.68%                          | 57.40%                                         | 47.94%                                  |
| Fringe Benefits                            |                | \$71,778                       | 15.96%                          | 14.37%                                         | 16.079                                  |
| Supplies/Equipment                         |                | \$54,283                       | 12.07%                          | 6.61%                                          | 6.939                                   |
| Contracted Services                        |                | \$8,123                        | 1.81%                           | 4.40%                                          | 17.459                                  |
| Fravel                                     |                | \$0                            | 0.00%                           | 2.01%                                          | 1.109                                   |
| Utilities/Rent                             |                | \$10,941                       | 2.43%                           | 2.17%                                          | 1.95%                                   |
| Election Costs                             |                |                                | 0.00%                           | 0.02%                                          | 0.019                                   |
| Capital Expenditures                       |                |                                | 0.00%                           | 0.94%                                          | 0.919                                   |
| Other                                      |                | \$18,174                       | 4.04%                           | 12.07%                                         | 7.639                                   |
| Total Expenditures                         |                | \$449,655                      | 100.00%                         | 100.00%                                        | 100.009                                 |
|                                            |                |                                |                                 |                                                |                                         |
| Accrual Adjustment (+ -)                   |                |                                |                                 |                                                |                                         |
| Accrual Adjustment (+ -)<br>Ending Balance |                | \$233,823                      |                                 |                                                |                                         |
| Ending Balance                             |                | \$233,823                      |                                 |                                                |                                         |
|                                            |                | \$233,823<br>16,535<br>\$27.39 |                                 |                                                |                                         |