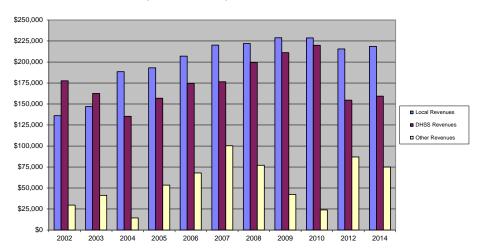

| COUNTY<br>Fiscal Year                      | Revenue Source | Dallas<br>2014                 | Percent of<br>Agency's<br>Total | Population<br>10,000-24,999<br>Ave. Percentage | Statewide<br>2014 Average<br>Percentage |
|--------------------------------------------|----------------|--------------------------------|---------------------------------|------------------------------------------------|-----------------------------------------|
| Beginning Balance                          |                | \$230,633                      | Total                           | Ave. rercentage                                | rercentage                              |
| Local Revenues                             |                | \$230,033                      |                                 |                                                |                                         |
| Taxes                                      |                | \$160,321                      | 35.40%                          | 34.18%                                         | 45.54%                                  |
| Interest                                   |                | \$2,431                        | 0.54%                           | 0.37%                                          | 0.32%                                   |
| Vital Records                              |                | \$14,597                       | 3.22%                           | 2.31%                                          | 3.00%                                   |
| Donations                                  |                | \$731                          | 0.16%                           | 0.51%                                          | 0.60%                                   |
| Fees                                       |                | \$40,436                       | 8.93%                           | 2.37%                                          | 4.41%                                   |
| Other                                      |                | \$40,450<br>\$0                | 0.00%                           | 3.69%                                          | 5.58%                                   |
| Total Local Revenues                       |                | \$218,517                      | 48.25%                          | 43.42%                                         | 59.45%                                  |
|                                            |                | \$210,317                      | 40.2370                         | 45.4270                                        | 39.43%                                  |
| DHSS Revenues                              |                |                                | 10.11.                          |                                                |                                         |
| Core Public Health                         | State          | \$47,378                       | 10.46%                          | 6.42%                                          | 3.78%                                   |
| Immunizations/Vaccine                      | State          |                                | 0.00%                           | 0.00%                                          | 0.05%                                   |
| Immunizations/Vaccine                      | Federal        |                                | 0.00%                           | 0.09%                                          | 0.33%                                   |
| MCH                                        | Federal        | \$19,365                       | 4.28%                           | 2.60%                                          | 1.399                                   |
| School Health                              | Federal        | \$2,948                        | 0.65%                           | 0.02%                                          | 0.019                                   |
| WIC Administration                         | Federal        | \$46,021                       | 10.16%                          | 13.47%                                         | 7.619                                   |
| Child Care Inspections                     | Federal        |                                | 0.00%                           | 0.25%                                          | 0.209                                   |
| Child Care Nurse Consultant                | Federal        | \$1,991                        | 0.44%                           | 0.29%                                          | 0.17%                                   |
| AIDS Funding                               | Federal        | ·                              | 0.00%                           | 0.00%                                          | 2.76%                                   |
| CERT                                       | Federal        | \$17,014                       | 3.76%                           | 2.19%                                          | 1.99%                                   |
| BCCCP/Show Me Healthy Women                | State          | \$2,883                        | 0.64%                           | 0.03%                                          | 0.039                                   |
| BCCCP/Show Me Healthy Women                | Federal        | \$14,077                       | 3.11%                           | 0.33%                                          | 0.057                                   |
| Chronic Disease Prevention                 | State          | φ1 <b>7,</b> 077               | 0.00%                           | 0.00%                                          | 0.237                                   |
| Chronic Disease Prevention                 | Federal        | \$0                            | 0.00%                           | 0.15%                                          | 0.007                                   |
| Worksite Inventory                         |                | \$0<br>\$0                     |                                 |                                                |                                         |
| Other DHSS                                 | Federal        |                                | 0.00%                           | 0.00%                                          | 0.00%                                   |
|                                            | State          | \$0                            | 0.00%                           | 0.58%                                          | 0.41%                                   |
| Other DHSS                                 | Federal        | \$7,705                        | 1.70%                           | 3.11%                                          | 2.10%                                   |
| Other DHSS                                 | Other Sources  | \$0                            | 0.00%                           | 0.01%                                          | 0.01%                                   |
| Total DHSS Federal                         |                | \$109,122                      | 24.10%                          | 22.49%                                         | 16.89%                                  |
| Total DHSS State                           |                | \$50,261                       | 11.10%                          | 7.03%                                          | 4.31%                                   |
| Total DHSS Other                           |                | \$0                            | 0.00%                           | 0.01%                                          | 0.019                                   |
| Total DHSS Combined Revenues               |                | 1.1                            |                                 |                                                | 21.22%                                  |
|                                            |                | \$159,383                      | 35.20%                          | 29.53%                                         | 21.227                                  |
| Other Revenues                             |                |                                |                                 |                                                |                                         |
| Medicaid/MC+ (Non-Home Health)             |                | \$32,691                       | 7.22%                           | 3.18%                                          | 3.35%                                   |
| Medicare - (Non-Home Health)               |                | \$153                          | 0.03%                           | 1.31%                                          | 0.42%                                   |
| Family Planning Title X                    |                | \$0                            | 0.00%                           | 0.32%                                          | 0.38%                                   |
| Other MO Departments (DOC,                 |                |                                |                                 |                                                |                                         |
| DESE, etc.)                                |                | \$7,672                        | 1.69%                           | 0.22%                                          | 0.05%                                   |
| Insurance Billing                          |                | \$0                            | 0.00%                           | 0.73%                                          | 0.239                                   |
| Other Public Health Revenue                |                | φ0                             | 0.0070                          | 0.7570                                         | 0.257                                   |
| Total (attach detail)                      |                | \$34,430                       | 7.60%                           | 2.99%                                          | 7.76%                                   |
|                                            |                |                                |                                 |                                                |                                         |
| Home Health (all pymt. sources)            |                | \$0<br>\$0                     | 0.00%                           | 8.80%                                          | 2.969                                   |
| Home Maker (all pymt. sources)             |                | \$0                            | 0.00%                           | 4.94%                                          | 1.96%                                   |
| Other Non-Public Health Revenue            |                | -                              | 0                               |                                                |                                         |
| Total (attach detail)                      |                | \$0                            | 0.00%                           | 4.54%                                          | 2.22%                                   |
| Total Other Revenue                        |                | \$74,946                       | 16.55%                          | 27.05%                                         | 19.339                                  |
| Total Revenue All Sources                  |                | \$452,846                      | 100.00%                         | 100.00%                                        | 100.00%                                 |
|                                            |                | φ+52,640                       | 100.00%                         | 100.00%                                        | 100.00%                                 |
| Expenditures                               |                | \$286.257                      | (2 (0))                         | 57 4004                                        | 47.040                                  |
| Salaries/Wages                             |                | \$286,357                      | 63.68%                          | 57.40%                                         | 47.94%                                  |
| Fringe Benefits                            |                | \$71,778                       | 15.96%                          | 14.37%                                         | 16.079                                  |
| Supplies/Equipment                         |                | \$54,283                       | 12.07%                          | 6.61%                                          | 6.939                                   |
| Contracted Services                        |                | \$8,123                        | 1.81%                           | 4.40%                                          | 17.459                                  |
| Fravel                                     |                | \$0                            | 0.00%                           | 2.01%                                          | 1.109                                   |
| Utilities/Rent                             |                | \$10,941                       | 2.43%                           | 2.17%                                          | 1.95%                                   |
| Election Costs                             |                |                                | 0.00%                           | 0.02%                                          | 0.019                                   |
| Capital Expenditures                       |                |                                | 0.00%                           | 0.94%                                          | 0.919                                   |
| Other                                      |                | \$18,174                       | 4.04%                           | 12.07%                                         | 7.639                                   |
| Total Expenditures                         |                | \$449,655                      | 100.00%                         | 100.00%                                        | 100.009                                 |
|                                            |                |                                |                                 |                                                |                                         |
| Accrual Adjustment (+ -)                   |                |                                |                                 |                                                |                                         |
| Accrual Adjustment (+ -)<br>Ending Balance |                | \$233,823                      |                                 |                                                |                                         |
| Ending Balance                             |                | \$233,823                      |                                 |                                                |                                         |
|                                            |                | \$233,823<br>16,535<br>\$27.39 |                                 |                                                |                                         |