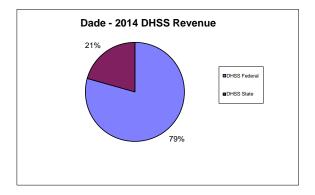

## **Dade County Health Department**

| COUNTY<br>Fiscal Year                                   | Revenue Source     | Dade<br>2014        | Percent of<br>Agency's<br>Total | Population<br>0-9,999<br>Ave. Percentage | Statewide<br>2014 Average<br>Percentage |
|---------------------------------------------------------|--------------------|---------------------|---------------------------------|------------------------------------------|-----------------------------------------|
| Beginning Balance                                       |                    | \$82,788            |                                 |                                          |                                         |
| Local Revenues                                          |                    |                     |                                 |                                          |                                         |
| Taxes                                                   |                    | \$94,231            | 26.24%                          | 33.09%                                   | 45.54%                                  |
| Interest                                                |                    | \$105               | 0.03%                           | 0.39%                                    | 0.32%                                   |
| Vital Records                                           |                    | \$7,643             | 2.13%                           | 1.41%                                    | 3.00%                                   |
| Donations<br>Fees                                       |                    | \$50<br>\$21,050    | 0.01%<br>5.86%                  | 0.42%<br>1.63%                           | 0.60%<br>4.41%                          |
| Other                                                   |                    | \$2,880             | 0.80%                           | 4.58%                                    | 5.58%                                   |
| Total Local Revenues                                    |                    | \$125,960           | 35.08%                          | 41.52%                                   | 59.45%                                  |
| DHSS Revenues                                           |                    | 7                   |                                 |                                          |                                         |
| Core Public Health                                      | State              | \$39,982            | 11.13%                          | 8.49%                                    | 3.78%                                   |
| Immunizations/Vaccine                                   | State              | , , -               | 0.00%                           | 0.13%                                    | 0.05%                                   |
| Immunizations/Vaccine                                   | Federal            | \$13,568            | 3.78%                           | 0.12%                                    | 0.33%                                   |
| MCH                                                     | Federal            | \$16,866            | 4.70%                           | 3.36%                                    | 1.39%                                   |
| School Health                                           | Federal            | \$884               | 0.25%                           | 0.05%                                    | 0.01%                                   |
| WIC Administration                                      | Federal            | \$40,155            | 11.18%                          | 7.28%                                    | 7.61%                                   |
| Child Care Inspections                                  | Federal            | \$58,827            | 16.38%                          | 0.64%                                    | 0.20%                                   |
| Child Care Nurse Consultant<br>AIDS Funding             | Federal<br>Federal | \$1,733<br>\$13,097 | 0.48%<br>3.65%                  | 0.35%<br>0.11%                           | 0.17%<br>2.76%                          |
| CERT                                                    | Federal            | \$12,454            | 3.47%                           | 2.25%                                    | 1.99%                                   |
| BCCCP/Show Me Healthy Women                             | State              | \$604               | 0.17%                           | 0.07%                                    | 0.03%                                   |
| BCCCP/Show Me Healthy Women                             | Federal            | \$2,022             | 0.56%                           | 0.36%                                    | 0.25%                                   |
| Chronic Disease Prevention                              | State              | \$2,022             | 0.00%                           | 0.00%                                    | 0.00%                                   |
| Chronic Disease Prevention                              | Federal            |                     | 0.00%                           | 0.43%                                    | 0.09%                                   |
| Worksite Inventory                                      | Federal            |                     | 0.00%                           | 0.00%                                    | 0.00%                                   |
| Other DHSS                                              | State              | \$975               | 0.27%                           | 0.44%                                    | 0.41%                                   |
| Other DHSS                                              | Federal            | \$180               | 0.05%                           | 0.67%                                    | 2.10%                                   |
| Other DHSS                                              | Other Sources      |                     | 0.00%                           | 0.03%                                    | 0.01%                                   |
| Total DHSS Federal                                      |                    | \$159,785           | 44.50%                          | 15.63%                                   | 16.89%                                  |
| Total DHSS State                                        |                    | \$41,561            | 11.57%                          | 9.13%                                    | 4.31%                                   |
| Total DHSS Other                                        |                    | \$0                 | 0.00%                           | 0.03%                                    | 0.01%                                   |
| Total DHSS Combined Revenues                            |                    | \$201,346           | 56.07%                          | 24.79%                                   | 21.22%                                  |
| Other Revenues                                          |                    |                     |                                 |                                          |                                         |
| Medicaid/MC+ (Non-Home Health)                          |                    | \$3,495             | 0.97%                           | 2.37%                                    | 3.35%                                   |
| Medicare - (Non-Home Health)<br>Family Planning Title X |                    | \$696<br>\$5,747    | 0.19%<br>1.60%                  | 0.66%<br>0.25%                           | 0.42%<br>0.38%                          |
| Other MO Departments (DOC,                              |                    | \$5,747             | 1.00%                           | 0.2370                                   | 0.3670                                  |
| DESE, etc.)                                             |                    |                     | 0.00%                           | 0.00%                                    | 0.05%                                   |
| Insurance Billing                                       |                    |                     | 0.00%                           | 0.49%                                    | 0.03%                                   |
| Other Public Health Revenue                             |                    |                     | 0.0070                          | 0.1,7,0                                  | 0.257                                   |
| Total (attach detail)                                   |                    | \$11,050            | 3.08%                           | 4.13%                                    | 7.76%                                   |
| Home Health (all pymt. sources)                         |                    | , ,                 | 0.00%                           | 14.89%                                   | 2.96%                                   |
| Home Maker (all pymt. sources)                          |                    |                     | 0.00%                           | 5.21%                                    | 1.96%                                   |
| Other Non-Public Health Revenue                         |                    |                     |                                 |                                          |                                         |
| Total (attach detail)                                   |                    | \$10,792            | 3.01%                           | 5.70%                                    | 2.22%                                   |
| Total Other Revenue                                     |                    | \$31,781            | 8.85%                           | 33.69%                                   | 19.33%                                  |
| Total Revenue All Sources                               |                    | \$359,087           | 100.00%                         | 100.00%                                  | 100.00%                                 |
| Expenditures                                            |                    |                     |                                 |                                          |                                         |
| Salaries/Wages                                          |                    | \$190,289           | 54.64%                          | 57.63%                                   | 47.94%                                  |
| Fringe Benefits                                         |                    | \$54,059            | 15.52%                          | 12.93%                                   | 16.07%                                  |
| Supplies/Equipment                                      |                    | \$10,344            | 2.97%                           | 6.90%                                    | 6.93%                                   |
| Contracted Services                                     |                    | \$47,169            | 13.54%                          | 8.15%                                    | 17.45%                                  |
| Travel                                                  |                    | \$18,757            | 5.39%                           | 2.73%                                    | 1.10%                                   |
| Utilities/Rent                                          |                    | \$8,137             | 2.34%                           | 2.20%                                    | 1.95%                                   |
| Election Costs                                          |                    | \$101               | 0.03%<br>0.00%                  | 0.09%<br>0.99%                           | 0.01%                                   |
| Capital Expenditures<br>Other                           |                    | \$19,389            | 5.57%                           | 0.99%<br>8.38%                           | 0.91%<br>7.63%                          |
| Total Expenditures                                      |                    | \$348,244           | 100.00%                         | 100.00%                                  | 100.00%                                 |
| Accrual Adjustment (+ -)                                |                    | 6387                | 100.0070                        | 100.0070                                 | 100.0070                                |
| Ending Balance                                          |                    | \$100,017           |                                 |                                          |                                         |
| Population                                              |                    | 7,578               |                                 |                                          |                                         |
| Per Capita Public Health Revenue                        |                    | \$45.96             |                                 |                                          |                                         |
| Tax Rate                                                |                    | \$0.0925            |                                 |                                          |                                         |
|                                                         |                    |                     |                                 |                                          |                                         |