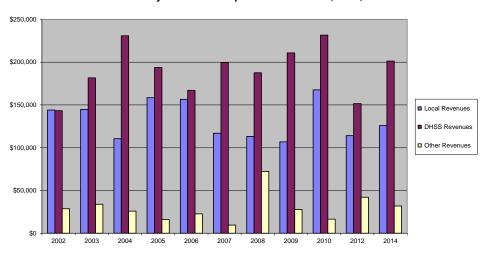

|                                         |
| Per Capita Public Health Revenue                        |                    | \$45.96             |                                 |                                          |                                         |
| Tax Rate                                                |                    | \$0.0925            |                                 |                                          |                                         |
|                                                         |                    |                     |                                 |                                          |                                         |

## Dade County Revenue Comparison 2002 - 2010, 2012, 2014