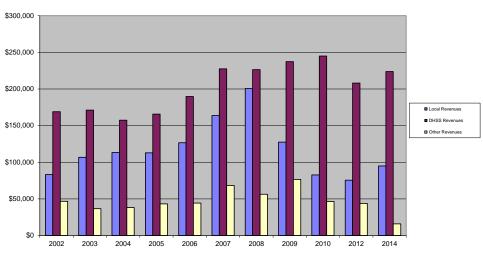

|                                                |                                         |
| Ending Balance                                            |                  | \$0              |                                 |                                                |                                         |
| Population                                                |                  | 24,543           |                                 |                                                |                                         |
| Per Capita Public Health Revenue                          |                  | \$13.43          |                                 |                                                |                                         |



## Crawford County Revenue Comparison 2002 - 2010, 2012, 2014