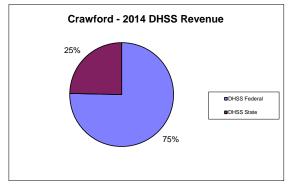

## Crawford County Nursing Service

| COUNTY<br>Fiscal Year                                     | Revenue Source   | Crawford<br>2014 | Percent of<br>Agency's<br>Total | Population<br>10,000-24,999<br>Ave. Percentage | Statewide<br>2014 Average<br>Percentage |
|-----------------------------------------------------------|------------------|------------------|---------------------------------|------------------------------------------------|-----------------------------------------|
| Beginning Balance                                         |                  | \$0              |                                 |                                                |                                         |
| Local Revenues                                            |                  |                  |                                 |                                                |                                         |
| Taxes                                                     |                  | \$60,732         | 18.15%                          | 34.18%                                         | 45.54%                                  |
| Interest                                                  |                  |                  | 0.00%                           | 0.37%                                          | 0.32%                                   |
| Vital Records                                             |                  | \$24,265         | 7.25%                           | 2.31%                                          | 3.00%                                   |
| Donations                                                 |                  | \$0              | 0.00%                           | 0.51%                                          | 0.60%                                   |
| Fees                                                      |                  | \$8,804          | 2.63%                           | 2.37%                                          | 4.41%                                   |
| Other                                                     |                  | \$1,109          | 0.33%                           | 3.69%                                          | 5.58%                                   |
| Total Local Revenues                                      |                  | \$94,910         | 28.36%                          | 43.42%                                         | 59.45%                                  |
| DHSS Revenues                                             |                  |                  |                                 |                                                |                                         |
| Core Public Health                                        | State            | \$55,141         | 16.48%                          | 6.42%                                          | 3.78%                                   |
| Immunizations/Vaccine                                     | State            |                  | 0.00%                           | 0.00%                                          | 0.05%                                   |
| Immunizations/Vaccine                                     | Federal          |                  | 0.00%                           | 0.09%                                          | 0.33%                                   |
| MCH                                                       | Federal          | \$21,443         | 6.41%                           | 2.60%                                          | 1.39%                                   |
| School Health                                             | State            |                  | 0.00%                           | 0.02%                                          | 0.01%                                   |
| WIC Administration                                        | Federal          | \$119,964        | 35.85%                          | 13.47%                                         | 7.61%                                   |
| Child Care Inspections                                    | Federal          | \$1,935          | 0.58%                           | 0.25%                                          | 0.20%                                   |
| Child Care Nurse Consultant                               | Federal          | \$4,332          | 1.29%                           | 0.29%                                          | 0.17%                                   |
| AIDS Funding                                              | Federal          | ¢20 (21          | 0.00%                           | 0.00%                                          | 2.76%                                   |
| CERT<br>RCCCP/Show Ma Haalthy Woman                       | Federal          | \$20,621         | 6.16%                           | 2.19%                                          | 1.99%                                   |
| BCCCP/Show Me Healthy Women                               | State            | ¢0               | 0.00%                           | 0.03%                                          | 0.03%                                   |
| BCCCP/Show Me Healthy Women<br>Chronic Disease Prevention | Federal<br>State | \$0              | 0.00%<br>0.00%                  | 0.33%                                          | 0.25%<br>0.00%                          |
| Chronic Disease Prevention                                | Federal          |                  | 0.00%                           | 0.00%                                          | 0.00%                                   |
| Worksite Inventory                                        | Federal          |                  | 0.00%                           | 0.13%                                          | 0.09%                                   |
| Other DHSS                                                | State            | \$0              | 0.00%                           | 0.58%                                          | 0.00%                                   |
| Other DHSS                                                | Federal          | \$360            | 0.00%                           | 3.11%                                          | 2.10%                                   |
| Other DHSS                                                | Other Sources    | \$0              | 0.00%                           | 0.01%                                          | 0.01%                                   |
| Total DHSS Federal                                        | Other Bources    | \$168.655        | 50.40%                          | 22.49%                                         | 16.89%                                  |
| Total DHSS State                                          |                  | ,                | 16.48%                          | 7.03%                                          | 4.31%                                   |
|                                                           |                  | \$55,141         |                                 |                                                |                                         |
| Total DHSS Other                                          |                  | \$0              | 0.00%                           | 0.01%                                          | 0.01%                                   |
| Total DHSS Combined Revenues                              |                  | \$223,796        | 66.88%                          | 29.53%                                         | 21.22%                                  |
| Other Revenues                                            |                  |                  |                                 |                                                |                                         |
| Medicaid/MC+ (Non-Home Health)                            |                  | \$10,237         | 3.06%                           | 3.18%                                          | 3.35%                                   |
| Medicare - (Non-Home Health)                              |                  | \$0              | 0.00%                           | 1.31%                                          | 0.42%                                   |
| Family Planning Title X                                   |                  | \$400            | 0.12%                           | 0.32%                                          | 0.38%                                   |
| Other MO Departments (DOC,                                |                  |                  |                                 |                                                |                                         |
| DESE, etc.)                                               |                  | \$230            | 0.07%                           | 0.22%                                          | 0.05%                                   |
| Insurance Billing                                         |                  |                  | 0.00%                           | 0.73%                                          | 0.23%                                   |
| Other Public Health Revenue                               |                  |                  |                                 |                                                |                                         |
| Total (attach detail)                                     |                  | \$0              | 0.00%                           | 2.99%                                          | 7.76%                                   |
| Home Health (all pymt. sources)                           |                  |                  | 0.00%                           | 8.80%                                          | 2.96%                                   |
| Home Maker (all pymt. sources)                            |                  |                  | 0.00%                           | 4.94%                                          | 1.96%                                   |
| Other Non-Public Health Revenue                           |                  |                  |                                 |                                                |                                         |
| Total (attach detail)                                     |                  | \$5,034          | 1.50%                           | 4.54%                                          | 2.22%                                   |
| Total Other Revenue                                       |                  | \$15,901         | 4.75%                           | 27.05%                                         | 19.33%                                  |
| Total Revenue All Sources                                 |                  | \$334,607        | 100.00%                         | 100.00%                                        | 100.00%                                 |
| Expenditures                                              |                  |                  |                                 |                                                |                                         |
| Salaries/Wages                                            |                  | \$208,456        | 62.30%                          | 57.40%                                         | 47.94%                                  |
| Fringe Benefits                                           |                  | \$46,254         | 13.82%                          | 14.37%                                         | 16.07%                                  |
| Supplies/Equipment                                        |                  | \$7,216          | 2.16%                           | 6.61%                                          | 6.93%                                   |
| Contracted Services                                       |                  | \$50,114         | 14.98%                          | 4.40%                                          | 17.45%                                  |
| Travel                                                    |                  | \$5,888          | 1.76%                           | 2.01%                                          | 1.10%                                   |
| Utilities/Rent                                            |                  | \$11,640         | 3.48%                           | 2.17%                                          | 1.95%                                   |
| Election Costs                                            |                  |                  | 0.00%                           | 0.02%                                          | 0.01%                                   |
| Capital Expenditures                                      |                  | \$0              | 0.00%                           | 0.94%                                          | 0.91%                                   |
| Other                                                     |                  | \$5,039          | 1.51%                           | 12.07%                                         | 7.63%                                   |
| Total Expenditures                                        |                  | \$334,607        | 100.00%                         | 100.00%                                        | 100.00%                                 |
| Accrual Adjustment (+ -)                                  |                  |                  |                                 |                                                |                                         |
| Ending Balance                                            |                  | \$0              |                                 |                                                |                                         |
| Population                                                |                  | 24,543           |                                 |                                                |                                         |
| Per Capita Public Health Revenue                          |                  | \$13.43          |                                 |                                                |                                         |