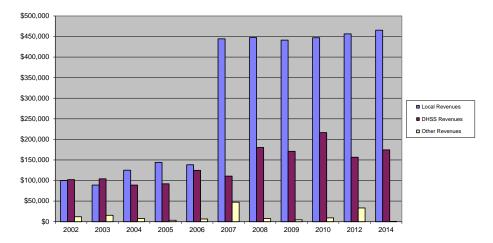

|                                                |                                         |
| Accrual Adjustment (+ -)                                         |                |                |                                 |                                                |                                         |
| Total Expenditures<br>Accrual Adjustment (+ -)<br>Ending Balance |                | \$121,969      |                                 |                                                |                                         |
| Total Expenditures<br>Accrual Adjustment (+ -)                   |                |                |                                 |                                                |                                         |



## Cooper County Revenue Comparison 2002 - 2010, 2012, 2014