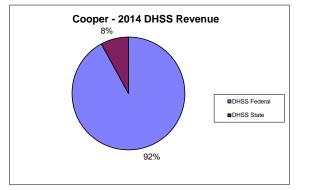

## **Cooper County Public Health Center**

| COUNTY<br>Fiscal Year                                            | Revenue Source | Cooper<br>2014 | Percent of<br>Agency's<br>Total | Population<br>10,000-24,999<br>Ave. Percentage | Statewide<br>2014 Average<br>Percentage |
|------------------------------------------------------------------|----------------|----------------|---------------------------------|------------------------------------------------|-----------------------------------------|
| Beginning Balance                                                |                |                | 1000                            |                                                | I ci centage                            |
| Local Revenues                                                   |                |                |                                 |                                                |                                         |
| Taxes                                                            |                | \$442,020      | 69.02%                          | 34.18%                                         | 45.549                                  |
| Interest                                                         |                | \$1,378        | 0.22%                           | 0.37%                                          | 0.329                                   |
| Vital Records                                                    |                | \$17,670       | 2.76%                           | 2.31%                                          | 3.009                                   |
| Donations                                                        |                | \$2,025        | 0.32%                           | 0.51%                                          | 0.609                                   |
| Fees                                                             |                |                | 0.00%                           | 2.37%                                          | 4.419                                   |
| Other                                                            |                | \$2,295        | 0.36%                           | 3.69%                                          | 5.589                                   |
| Total Local Revenues                                             |                | \$465,387      | 72.67%                          | 43.42%                                         | 59.459                                  |
| DHSS Revenues                                                    |                |                |                                 |                                                |                                         |
| Core Public Health                                               | State          | \$13,902       | 2.17%                           | 6.42%                                          | 3.789                                   |
| Immunizations/Vaccine                                            | State          |                | 0.00%                           | 0.00%                                          | 0.059                                   |
| Immunizations/Vaccine                                            | Federal        | \$28,983       | 4.53%                           | 0.09%                                          | 0.339                                   |
| MCH                                                              | Federal        | \$20,491       | 3.20%                           | 2.60%                                          | 1.399                                   |
| School Health                                                    | State          |                | 0.00%                           | 0.02%                                          | 0.019                                   |
| WIC Administration                                               | Federal        | \$54,797       | 8.56%                           | 13.47%                                         | 7.619                                   |
| Child Care Inspections                                           | Federal        | \$2,440        | 0.38%                           | 0.25%                                          | 0.209                                   |
| Child Care Nurse Consultant                                      | Federal        |                | 0.00%                           | 0.29%                                          | 0.179                                   |
| AIDS Funding                                                     | Federal        |                | 0.00%                           | 0.00%                                          | 2.76                                    |
| CERT                                                             | Federal        | \$17,352       | 2.71%                           | 2.19%                                          | 1.99                                    |
| BCCCP/Show Me Healthy Women                                      | State          | ,              | 0.00%                           | 0.03%                                          | 0.039                                   |
| BCCCP/Show Me Healthy Women                                      | Federal        |                | 0.00%                           | 0.33%                                          | 0.25                                    |
| Chronic Disease Prevention                                       | State          |                | 0.00%                           | 0.00%                                          | 0.00                                    |
| Chronic Disease Prevention                                       | Federal        |                | 0.00%                           | 0.15%                                          | 0.09                                    |
| Worksite Inventory                                               | Federal        |                | 0.00%                           | 0.00%                                          | 0.00                                    |
| Other DHSS                                                       | State          |                | 0.00%                           | 0.58%                                          | 0.41                                    |
| Other DHSS                                                       | Federal        | \$36,380       | 5.68%                           | 3.11%                                          | 2.10                                    |
| Other DHSS                                                       | Other Sources  | \$20,200       | 0.00%                           | 0.01%                                          | 0.01                                    |
| Total DHSS Federal                                               | other bources  | \$160,443      | 25.05%                          | 22.49%                                         | 16.89                                   |
|                                                                  |                |                |                                 |                                                |                                         |
| Total DHSS State                                                 |                | \$13,902       | 2.17%                           | 7.03%                                          | 4.31                                    |
| Total DHSS Other                                                 |                | \$0            | 0.00%                           | 0.01%                                          | 0.01                                    |
| Total DHSS Combined Revenues                                     |                | \$174,345      | 27.22%                          | 29.53%                                         | 21.229                                  |
| Other Revenues                                                   |                |                |                                 |                                                |                                         |
| Medicaid/MC+ (Non-Home Health)                                   |                | \$715          | 0.11%                           | 3.18%                                          | 3.359                                   |
| Medicare - (Non-Home Health)                                     |                |                | 0.00%                           | 1.31%                                          | 0.429                                   |
| Family Planning Title X                                          |                |                | 0.00%                           | 0.32%                                          | 0.389                                   |
| Other MO Departments (DOC,                                       |                |                |                                 |                                                |                                         |
| DESE, etc.)                                                      |                |                | 0.00%                           | 0.22%                                          | 0.05                                    |
| Insurance Billing                                                |                |                | 0.00%                           | 0.73%                                          | 0.23                                    |
| Other Public Health Revenue                                      |                |                | 0.0070                          | 0.1270                                         | 0.20                                    |
| Total (attach detail)                                            |                |                | 0.00%                           | 2.99%                                          | 7.76                                    |
|                                                                  |                |                | 0.00%                           | 2.99%<br>8.80%                                 | 2.96                                    |
| Home Health (all pymt. sources)                                  |                |                |                                 |                                                |                                         |
| Home Maker (all pymt. sources)                                   |                |                | 0.00%                           | 4.94%                                          | 1.96                                    |
| Other Non-Public Health Revenue                                  |                |                |                                 |                                                |                                         |
| Total (attach detail)                                            |                |                | 0.00%                           | 4.54%                                          | 2.229                                   |
| Total Other Revenue                                              |                | \$715          | 0.11%                           | 27.05%                                         | 19.33                                   |
| Total Revenue All Sources                                        |                | \$640,447      | 100.00%                         | 100.00%                                        | 100.009                                 |
| Expenditures                                                     |                |                |                                 |                                                |                                         |
| Salaries/Wages                                                   |                | \$250,850      | 48.38%                          | 57.40%                                         | 47.949                                  |
| Fringe Benefits                                                  |                | \$103,017      | 19.87%                          | 14.37%                                         | 16.07                                   |
| Supplies/Equipment                                               |                | \$31,250       | 6.03%                           | 6.61%                                          | 6.93                                    |
| Contracted Services                                              |                |                | 2.32%                           | 4.40%                                          | 17.45                                   |
| Contracted Services                                              |                | \$12,005       |                                 |                                                |                                         |
|                                                                  |                | \$6,332        | 1.22%                           | 2.01%                                          | 1.10                                    |
| Utilities/Rent                                                   |                | \$17,840       | 3.44%                           | 2.17%                                          | 1.95                                    |
| Election Costs                                                   |                |                | 0.00%                           | 0.02%                                          | 0.01                                    |
| Capital Expenditures                                             |                | ¢07 194        | 0.00%                           | 0.94%                                          | 0.91                                    |
|                                                                  |                | \$97,184       | 18.74%                          | 12.07%                                         | 7.63                                    |
|                                                                  |                | \$518,478      | 100.00%                         | 100.00%                                        | 100.00                                  |
| Total Expenditures                                               |                |                |                                 |                                                |                                         |
| Accrual Adjustment (+ -)                                         |                |                |                                 |                                                |                                         |
| Total Expenditures<br>Accrual Adjustment (+ -)<br>Ending Balance |                | \$121,969      |                                 |                                                |                                         |
| Total Expenditures<br>Accrual Adjustment (+ -)                   |                |                |                                 |                                                |                                         |