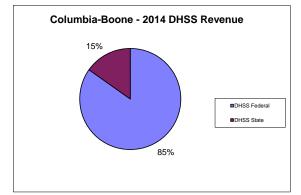

## Columbia-Boone County Department of Public Health and Human Services

|                                                           |                    | 01.11./                           |                        |                            |                                        |
|-----------------------------------------------------------|--------------------|-----------------------------------|------------------------|----------------------------|----------------------------------------|
| COUNTY<br>Fiscal Year                                     | Revenue Source     | Columbia/<br>Boone County<br>2014 | Percent of<br>Agency's | Population<br>100,000-Over | Statewide<br>2014 Average              |
| Beginning Balance                                         |                    | \$0                               | Total                  | Ave. Percentage            | Percentage                             |
| Local Revenues                                            |                    | \$0                               |                        |                            |                                        |
| Local Revenues                                            |                    |                                   | 0.00%                  | 51.84%                     | 45.549                                 |
| Interest                                                  |                    |                                   | 0.00%                  | 0.33%                      | 0.329                                  |
| Vital Records                                             |                    | \$223,041                         | 4.86%                  | 3.17%                      | 3.009                                  |
| Donations                                                 |                    | \$170                             | 0.00%                  | 0.71%                      | 0.609                                  |
| Fees                                                      |                    | \$567,020                         | 12.37%                 | 5.64%                      | 4.419                                  |
| Other                                                     |                    | \$2,293,769                       | 50.02%                 | 6.75%                      | 5.589                                  |
| Total Local Revenues                                      |                    | \$3,084,000                       | 67.25%                 | 68.44%                     | 59.45%                                 |
| DHSS Revenues                                             |                    |                                   |                        |                            |                                        |
| Core Public Health                                        | State              | \$185,531                         | 4.05%                  | 2.23%                      | 3.789                                  |
| mmunizations/Vaccine                                      | State              |                                   | 0.00%                  | 0.00%                      | 0.059                                  |
| mmunizations/Vaccine                                      | Federal            |                                   | 0.00%                  | 0.47%                      | 0.339                                  |
| MCH                                                       | Federal            | \$50,532                          | 1.10%                  | 0.72%                      | 1.399                                  |
| School Health                                             | State              | ¢140 C11                          | 0.00%                  | 0.00%                      | 0.019                                  |
| WIC Administration                                        | Federal            | \$440,641                         | 9.61%                  | 3.39%                      | 7.619                                  |
| Child Care Inspections<br>Child Care Nurse Consultant     | Federal<br>Federal | \$22,745<br>\$8,883               | 0.50%<br>0.19%         | 0.15%                      | 0.209                                  |
|                                                           | Federal            |                                   | 2.70%                  | 0.08%<br>4.45%             |                                        |
| AIDS Funding<br>CERT                                      | Federal            | \$123,750                         | 2.70%                  | 4.45%                      | 2.769<br>1.999                         |
|                                                           | State              | \$173,628                         |                        |                            |                                        |
| BCCCP/Show Me Healthy Women                               |                    | \$1,544                           | 0.03%                  | 0.01%                      | 0.039                                  |
| BCCCP/Show Me Healthy Women<br>Chronic Disease Prevention | Federal            | \$7,537                           | 0.16%                  | 0.13%                      | 0.25                                   |
| Chronic Disease Prevention                                | State<br>Federal   |                                   | 0.00%<br>0.00%         | 0.00%                      | 0.00                                   |
| Worksite Inventory                                        | Federal            |                                   | 0.00%                  | 0.00%                      | 0.09                                   |
| Other DHSS                                                | State              |                                   | 0.00%                  | 0.45%                      | 0.00                                   |
| Other DHSS                                                | Federal            | \$215,260                         | 4.69%                  | 2.22%                      | 2.10                                   |
| Other DHSS                                                | Other Sources      | φ215,200                          | 0.00%                  | 0.01%                      | 0.01                                   |
| Total DHSS Federal                                        |                    | \$1,042,976                       | 22.74%                 | 13.40%                     | 16.89                                  |
| Total DHSS State                                          |                    | \$187,075                         | 4.08%                  | 2.73%                      | 4.31                                   |
| Total DHSS Other                                          |                    | \$107,075                         | 0.00%                  | 0.01%                      | 0.019                                  |
| Total DHSS Combined Revenues                              |                    | \$1,230,050                       | 26.82%                 | 16.15%                     | 21.229                                 |
| Other Revenues                                            |                    | \$1,250,050                       | 20.0270                | 10.1370                    | 21.22                                  |
|                                                           |                    | ¢1 (7 702                         | 2 6 6 9 1              | 2.270                      | 2.25                                   |
| Medicaid/MC+ (Non-Home Health)                            |                    | \$167,702                         | 3.66%                  | 3.37%                      | 3.359                                  |
| Medicare - (Non-Home Health)<br>Family Planning Title X   |                    | \$7,000                           | 0.00%<br>0.15%         | 0.12%<br>0.24%             | 0.429                                  |
| Other MO Departments (DOC,                                |                    | \$7,000                           | 0.13%                  | 0.24%                      | 0.38                                   |
| · · · ·                                                   |                    | \$2.010                           | 0.040/                 | 0.010/                     | 0.05                                   |
| DESE, etc.)<br>Insurance Billing                          |                    | \$2,010                           | 0.04%<br>0.00%         | 0.01% 0.10%                | 0.05                                   |
|                                                           |                    |                                   | 0.00%                  | 0.10%                      | 0.23                                   |
| Other Public Health Revenue                               |                    | ¢04.702                           | 2.074                  | 11.200                     |                                        |
| Total (attach detail)                                     |                    | \$94,783                          | 2.07%                  | 11.30%                     | 7.76                                   |
| Home Health (all pymt. sources)                           |                    |                                   | 0.00%<br>0.00%         | 0.00%<br>0.00%             | 2.96 <sup>0</sup><br>1.96 <sup>0</sup> |
| Home Maker (all pymt. sources)                            |                    |                                   | 0.00%                  | 0.00%                      | 1.90                                   |
| Other Non-Public Health Revenue                           |                    |                                   | 0.000/                 | 0.05%                      | 2.22                                   |
| Total (attach detail)                                     |                    |                                   | 0.00%                  | 0.27%                      | 2.229                                  |
| Total Other Revenue                                       |                    | \$271,495                         | 5.92%                  | 15.41%                     | 19.33                                  |
| Total Revenue All Sources                                 |                    | \$4,585,546                       | 100.00%                | 100.00%                    | 100.009                                |
| Expenditures                                              |                    |                                   |                        |                            |                                        |
| Salaries/Wages                                            |                    | \$2,633,138                       | 57.42%                 | 41.63%                     | 47.94                                  |
| Fringe Benefits                                           |                    | \$902,982                         | 19.69%                 | 16.34%                     | 16.07                                  |
| Supplies/Equipment                                        |                    | \$394,960                         | 8.61%                  | 7.27%                      | 6.93                                   |
| Contracted Services                                       |                    | \$423,216                         | 9.23%                  | 25.21%                     | 17.45                                  |
| Fravel                                                    |                    | \$51,022                          | 1.11%                  | 0.73%                      | 1.10                                   |
| Utilities/Rent                                            |                    | \$86,826                          | 1.89%                  | 1.64%                      | 1.95                                   |
| Election Costs                                            |                    |                                   | 0.00%                  | 0.00%                      | 0.01                                   |
| Capital Expenditures                                      |                    | \$0                               | 0.00%                  | 0.77%                      | 0.91                                   |
| Other                                                     |                    | \$93,401                          | 2.04%                  | 6.40%                      | 7.63                                   |
| Total Expenditures                                        |                    | \$4,585,546                       | 100.00%                | 100.00%                    | 100.00                                 |
|                                                           |                    |                                   |                        |                            |                                        |
|                                                           |                    | ¢0.                               |                        |                            |                                        |
| Accrual Adjustment (+ -)<br>Ending Balance<br>Population  |                    | \$0<br>170,773                    |                        |                            |                                        |