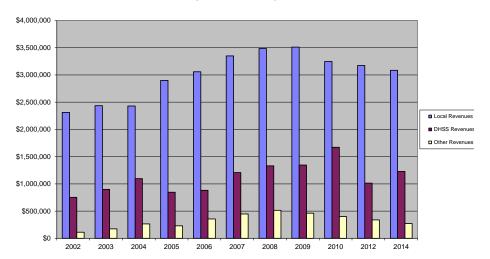

## Columbia-Boone County Department of Public Health and Human Services

|                                                           |                    | 01.11./                           |                        |                            |                                        |
|-----------------------------------------------------------|--------------------|-----------------------------------|------------------------|----------------------------|----------------------------------------|
| COUNTY<br>Fiscal Year                                     | Revenue Source     | Columbia/<br>Boone County<br>2014 | Percent of<br>Agency's | Population<br>100,000-Over | Statewide<br>2014 Average              |
| Beginning Balance                                         |                    | \$0                               | Total                  | Ave. Percentage            | Percentage                             |
| Local Revenues                                            |                    | \$0                               |                        |                            |                                        |
| Local Revenues                                            |                    |                                   | 0.00%                  | 51.84%                     | 45.549                                 |
| Interest                                                  |                    |                                   | 0.00%                  | 0.33%                      | 0.329                                  |
| Vital Records                                             |                    | \$223,041                         | 4.86%                  | 3.17%                      | 3.009                                  |
| Donations                                                 |                    | \$170                             | 0.00%                  | 0.71%                      | 0.609                                  |
| Fees                                                      |                    | \$567,020                         | 12.37%                 | 5.64%                      | 4.419                                  |
| Other                                                     |                    | \$2,293,769                       | 50.02%                 | 6.75%                      | 5.589                                  |
| Total Local Revenues                                      |                    | \$3,084,000                       | 67.25%                 | 68.44%                     | 59.45%                                 |
| DHSS Revenues                                             |                    |                                   |                        |                            |                                        |
| Core Public Health                                        | State              | \$185,531                         | 4.05%                  | 2.23%                      | 3.789                                  |
| mmunizations/Vaccine                                      | State              |                                   | 0.00%                  | 0.00%                      | 0.059                                  |
| mmunizations/Vaccine                                      | Federal            |                                   | 0.00%                  | 0.47%                      | 0.339                                  |
| MCH                                                       | Federal            | \$50,532                          | 1.10%                  | 0.72%                      | 1.399                                  |
| School Health                                             | State              | ¢140 C11                          | 0.00%                  | 0.00%                      | 0.019                                  |
| WIC Administration                                        | Federal            | \$440,641                         | 9.61%                  | 3.39%                      | 7.619                                  |
| Child Care Inspections<br>Child Care Nurse Consultant     | Federal<br>Federal | \$22,745<br>\$8,883               | 0.50%<br>0.19%         | 0.15%                      | 0.209                                  |
|                                                           | Federal            |                                   | 2.70%                  | 0.08%<br>4.45%             |                                        |
| AIDS Funding<br>CERT                                      | Federal            | \$123,750                         | 2.70%                  | 4.45%                      | 2.769<br>1.999                         |
|                                                           | State              | \$173,628                         |                        |                            |                                        |
| BCCCP/Show Me Healthy Women                               |                    | \$1,544                           | 0.03%                  | 0.01%                      | 0.039                                  |
| BCCCP/Show Me Healthy Women<br>Chronic Disease Prevention | Federal            | \$7,537                           | 0.16%                  | 0.13%                      | 0.25                                   |
| Chronic Disease Prevention                                | State<br>Federal   |                                   | 0.00%<br>0.00%         | 0.00%                      | 0.00                                   |
| Worksite Inventory                                        | Federal            |                                   | 0.00%                  | 0.00%                      | 0.09                                   |
| Other DHSS                                                | State              |                                   | 0.00%                  | 0.45%                      | 0.00                                   |
| Other DHSS                                                | Federal            | \$215,260                         | 4.69%                  | 2.22%                      | 2.10                                   |
| Other DHSS                                                | Other Sources      | φ215,200                          | 0.00%                  | 0.01%                      | 0.01                                   |
| Total DHSS Federal                                        |                    | \$1,042,976                       | 22.74%                 | 13.40%                     | 16.89                                  |
| Total DHSS State                                          |                    | \$187,075                         | 4.08%                  | 2.73%                      | 4.31                                   |
| Total DHSS Other                                          |                    | \$107,075                         | 0.00%                  | 0.01%                      | 0.019                                  |
| Total DHSS Combined Revenues                              |                    | \$1,230,050                       | 26.82%                 | 16.15%                     | 21.229                                 |
| Other Revenues                                            |                    | \$1,250,050                       | 20.0270                | 10.1370                    | 21.22                                  |
|                                                           |                    | ¢1 (7 702                         | 2 6 6 9 1              | 2.270                      | 2.25                                   |
| Medicaid/MC+ (Non-Home Health)                            |                    | \$167,702                         | 3.66%                  | 3.37%                      | 3.359                                  |
| Medicare - (Non-Home Health)<br>Family Planning Title X   |                    | \$7,000                           | 0.00%<br>0.15%         | 0.12%<br>0.24%             | 0.429                                  |
| Other MO Departments (DOC,                                |                    | \$7,000                           | 0.13%                  | 0.24%                      | 0.38                                   |
| · · · ·                                                   |                    | \$2.010                           | 0.040/                 | 0.010/                     | 0.05                                   |
| DESE, etc.)<br>Insurance Billing                          |                    | \$2,010                           | 0.04%<br>0.00%         | 0.01% 0.10%                | 0.05                                   |
|                                                           |                    |                                   | 0.00%                  | 0.10%                      | 0.23                                   |
| Other Public Health Revenue                               |                    | ¢04.702                           | 2.074                  | 11.200                     |                                        |
| Total (attach detail)                                     |                    | \$94,783                          | 2.07%                  | 11.30%                     | 7.76                                   |
| Home Health (all pymt. sources)                           |                    |                                   | 0.00%<br>0.00%         | 0.00%<br>0.00%             | 2.96 <sup>0</sup><br>1.96 <sup>0</sup> |
| Home Maker (all pymt. sources)                            |                    |                                   | 0.00%                  | 0.00%                      | 1.90                                   |
| Other Non-Public Health Revenue                           |                    |                                   | 0.000/                 | 0.05%                      | 2.22                                   |
| Total (attach detail)                                     |                    |                                   | 0.00%                  | 0.27%                      | 2.229                                  |
| Total Other Revenue                                       |                    | \$271,495                         | 5.92%                  | 15.41%                     | 19.33                                  |
| Total Revenue All Sources                                 |                    | \$4,585,546                       | 100.00%                | 100.00%                    | 100.009                                |
| Expenditures                                              |                    |                                   |                        |                            |                                        |
| Salaries/Wages                                            |                    | \$2,633,138                       | 57.42%                 | 41.63%                     | 47.94                                  |
| Fringe Benefits                                           |                    | \$902,982                         | 19.69%                 | 16.34%                     | 16.07                                  |
| Supplies/Equipment                                        |                    | \$394,960                         | 8.61%                  | 7.27%                      | 6.93                                   |
| Contracted Services                                       |                    | \$423,216                         | 9.23%                  | 25.21%                     | 17.45                                  |
| Fravel                                                    |                    | \$51,022                          | 1.11%                  | 0.73%                      | 1.10                                   |
| Utilities/Rent                                            |                    | \$86,826                          | 1.89%                  | 1.64%                      | 1.95                                   |
| Election Costs                                            |                    |                                   | 0.00%                  | 0.00%                      | 0.01                                   |
| Capital Expenditures                                      |                    | \$0                               | 0.00%                  | 0.77%                      | 0.91                                   |
| Other                                                     |                    | \$93,401                          | 2.04%                  | 6.40%                      | 7.63                                   |
| Total Expenditures                                        |                    | \$4,585,546                       | 100.00%                | 100.00%                    | 100.00                                 |
|                                                           |                    |                                   |                        |                            |                                        |
|                                                           |                    | ¢0.                               |                        |                            |                                        |
| Accrual Adjustment (+ -)<br>Ending Balance<br>Population  |                    | \$0<br>170,773                    |                        |                            |                                        |